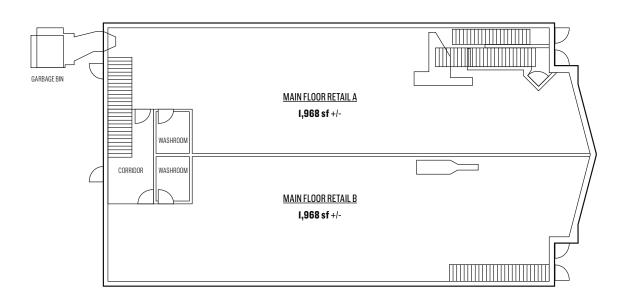

LOCATION

628 II<sup>TH</sup> AVENUE SW

AVAILABLE FOR

SUBLEASE MAIN FLOOR RETAIL A: 1,968 SQ. FT. MAIN FLOOR RETAIL B:

I,968 SQ. FT.

AVAILABLE