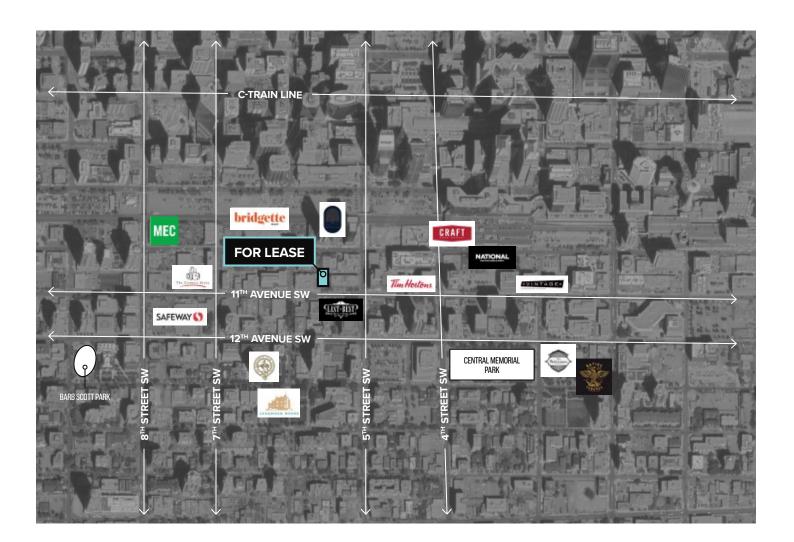

#### **PROPERTY INFORMATION & TRAFFIC COUNTS**

**OPERATING COSTS** 

\$21.00 / SQ. FT. INCLUDING TAXES

AND UTILITIES

SUBLEASE RATE

MARKET

ZONING

CC-X

LOCATION

628 II<sup>TH</sup> AVENUE SW

AVAILABLE FOR

SUBLEASE MAIN FLOOR RETAIL A: 1,968 SQ. FT. MAIN FLOOR RETAIL B:

I,968 SQ. FT.

AVAILABLE

#### **TRAFFIC COUNTS**

II<sup>™</sup> AVENUE SW: *I8,000 VEHICLES / DAY* II<sup>™</sup> AVENUE SW AND 6<sup>™</sup> STREET SW: *I6,000 VEHICLES / DAY* II<sup>™</sup> AVENUE SW AND 5<sup>™</sup> STREET SW: *I4,000 VEHICLES / DAY* 

#### **GENERAL INFORMATION**

LOCATED ON  $\mathrm{II}^{\mathrm{TH}}$  AVE, THIS BUILDING HAS INCREDIBLE EXPOSURE

HIGH EXPOSURE SIGNAGE AVAILABLE ONTO  $\mathbf{II^{TH}}$  avenue SW via side of building

SURROUNDED BY NEW MULTI-STORY RESIDENTIAL BUILDINGS (PARK CENTRAL, SODO) THIS VIBRANT BELTLINE AREA IS PRIMED FOR A RESURGENCE