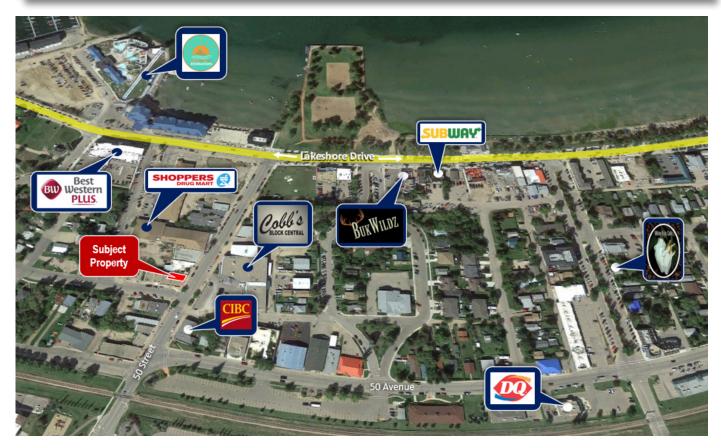

373.7333 jeremy@remaxcprd.com

WWW.REDDEERCOMMERCIAL.COM

# THE PROPERTY

5020 50 STREET, UNIT #3

#### **Downtown Sylvan lake**

2,540 Square foot store front retail space available for lease. located on busy main street in Downtown Sylvan lake within walking distance of the beach. This space includes:

- » Great location with high exposure
- » Large open retail space
- » Back room for supply and office
- » One washroom and fitting room
- » Zoning = W-DC Waterfront Direct Control
- » Walking distance to busy lakeshore drive and Sylvan Lake beach
- » Additional storage space
- » Bright open space

Street parking is available directly in front of the unit with staff parking available behind the building. This is a gross lease, Tenant is responsible for setting up and paying for utilities.



403.986.7777

WWW.REDDEERCOMMERCIAL.COM

THE INFORMATION CONTAINED HERE IN WAS OBTAINED BY FORCES DEEMED TO BE RELIABLE AND IS BELIEVED TO BE TRUE; IT HAS NOT BEEN VERIFIED AND AS SUCH, CANNOT BE WARRANTED NOR FORM A PART OF ANY FUTURE CONTRACT. ALL MEASUREMENTS NEED TO BE INDEPENDENTLY VERIFIED BY THE PURCHASER/TENANT



## PROPERTY DETAILS / FLOOR PLAN

#### **PROPERTY DETAILS**

**MUNICIPAL:** 5020 50 Street #3, Sylvan Lake **LEGAL LAND** Plan: 1633RS, Block: A, Lot: 30 **DESCRIPTION: TOTAL AREA:** ± 2,540 Sq Ft **ZONING:** W-DC Waterfront Direct Control **YEAR BUILT:** 1959 Street parking, Front parking lot **PARKING:** across the street and and back lot **LEASE PRICE:** \$3,000 Gross Monthly Included in monthly cost **NNN COST:** 

Includes: Building insurance & property taxes

\* T