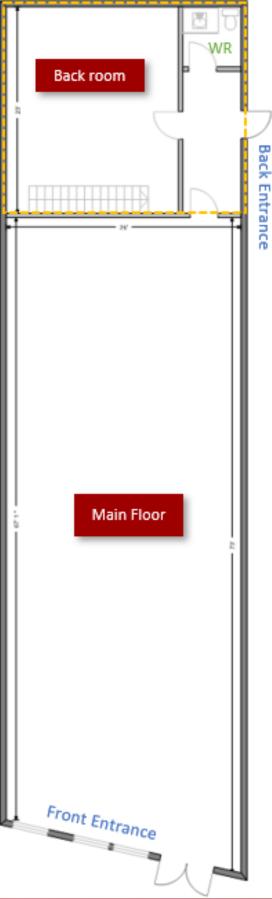

## PROPERTY DETAILS / FLOOR PLAN

#### **PROPERTY DETAILS**

**MUNICIPAL:** 5020 50 Street #3, Sylvan Lake **LEGAL LAND** Plan: 1633RS, Block: A, Lot: 30 **DESCRIPTION: TOTAL AREA:** ± 2,540 Sq Ft **ZONING:** W-DC Waterfront Direct Control **YEAR BUILT:** 1959 Street parking, Front parking lot **PARKING:** across the street and and back lot **LEASE PRICE:** \$3,000 Gross Monthly Included in monthly cost **NNN COST:** 

Includes: Building insurance & property taxes

\* Tenant is responsible for GST

**TOTAL COST:** 

\*\* Tenant is responsible for all utilities

= \$3,000 Monthly

Upstairs Storage Area