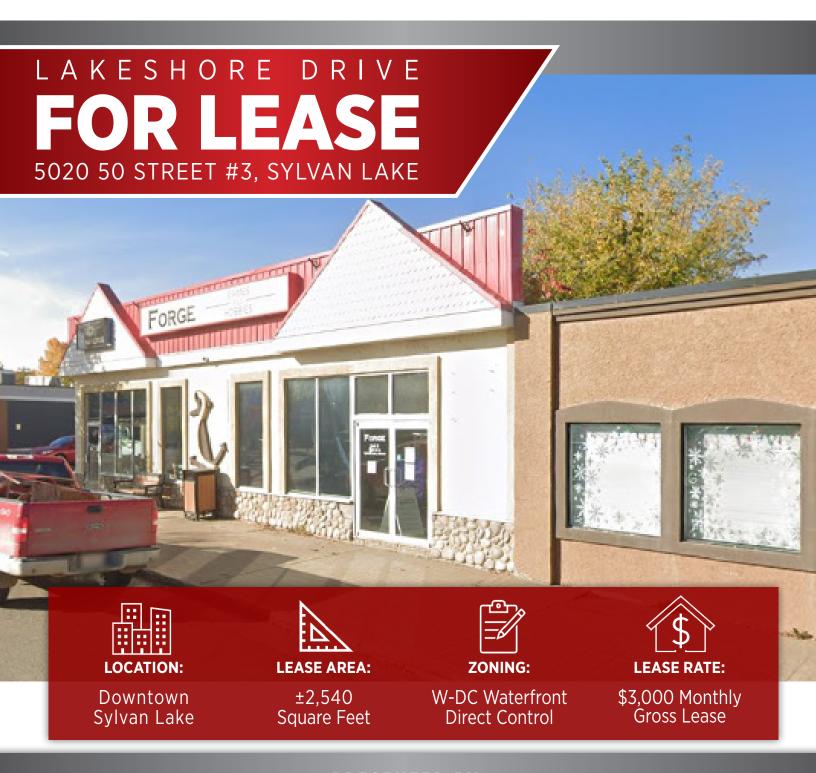

### SYLVAN LAKE, ALBERTA

A City in Central AB, Canada located approximately 25 kms west of the City of Red Deer along Highway 11 or Highway 11A. Sylvan is known as a summer hot spot for residents in Edmonton and Calgary and is a major tourism destination spot in Alberta.

Edmonton - 125 KM Calgary - 175.4 KM Red Deer - 25 KM