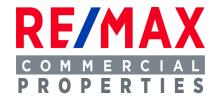

# THE PROPERTY

5020 50 STREET, UNIT #3

#### **Downtown Sylvan lake**

2,540 Square foot store front retail space available for lease. located on busy main street in Downtown Sylvan lake within walking distance of the beach. This space includes:

- » Great location with high exposure
- » Large open retail space
- » Back room for supply and office
- » One washroom and fitting room
- » Zoning = W-DC Waterfront Direct Control
- » Walking distance to busy lakeshore drive and Sylvan Lake beach
- » Additional storage space
- » Bright open space

#### **PROPERTY DETAILS**

**MUNICIPAL:** 5020 50 Street #3, Sylvan Lake **LEGAL LAND** Plan: 1633RS, Block: A, Lot: 30 **DESCRIPTION: TOTAL AREA:** ± 2,540 Sq Ft **ZONING:** W-DC Waterfront Direct Control **YEAR BUILT:** 1959 Street parking, Front parking lot **PARKING:** across the street and and back lot **LEASE PRICE:** \$3,000 Gross Monthly Included in monthly cost **NNN COST:** 