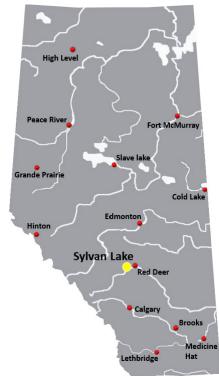

### SYLVAN LAKE, ALBERTA

A City in Central AB, Canada located approximately 25 kms west of the City of Red Deer along Highway 11 or Highway 11A. Sylvan is known as a summer hot spot for residents in Edmonton and Calgary and is a major tourism destination spot in Alberta.

Edmonton - 125 KM Calgary - 175.4 KM Red Deer - 25 KM