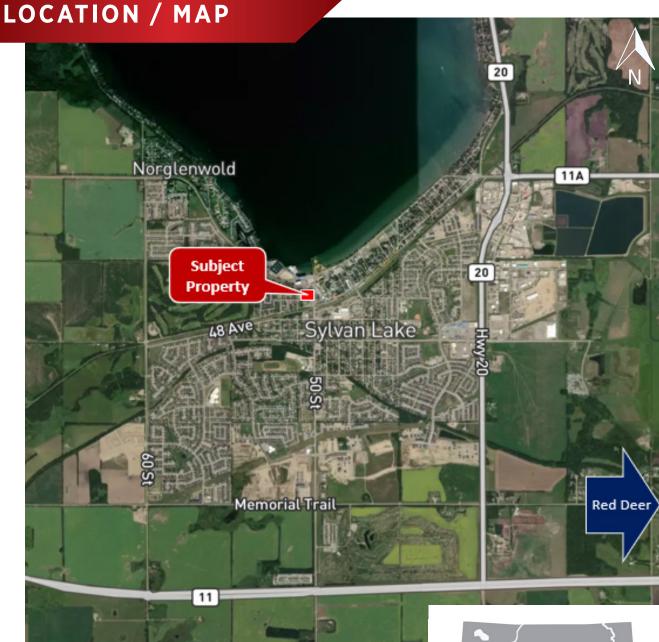

### SYLVAN LAKE, ALBERTA

A City in Central AB, Canada located approximately 25 kms west of the City of Red Deer along Highway 11 or Highway 11A. Sylvan is known as a summer hot spot for residents in Edmonton and Calgary and is a major tourism destination spot in Alberta.

Edmonton - 125 KM Calgary - 175.4 KM Red Deer - 25 KM