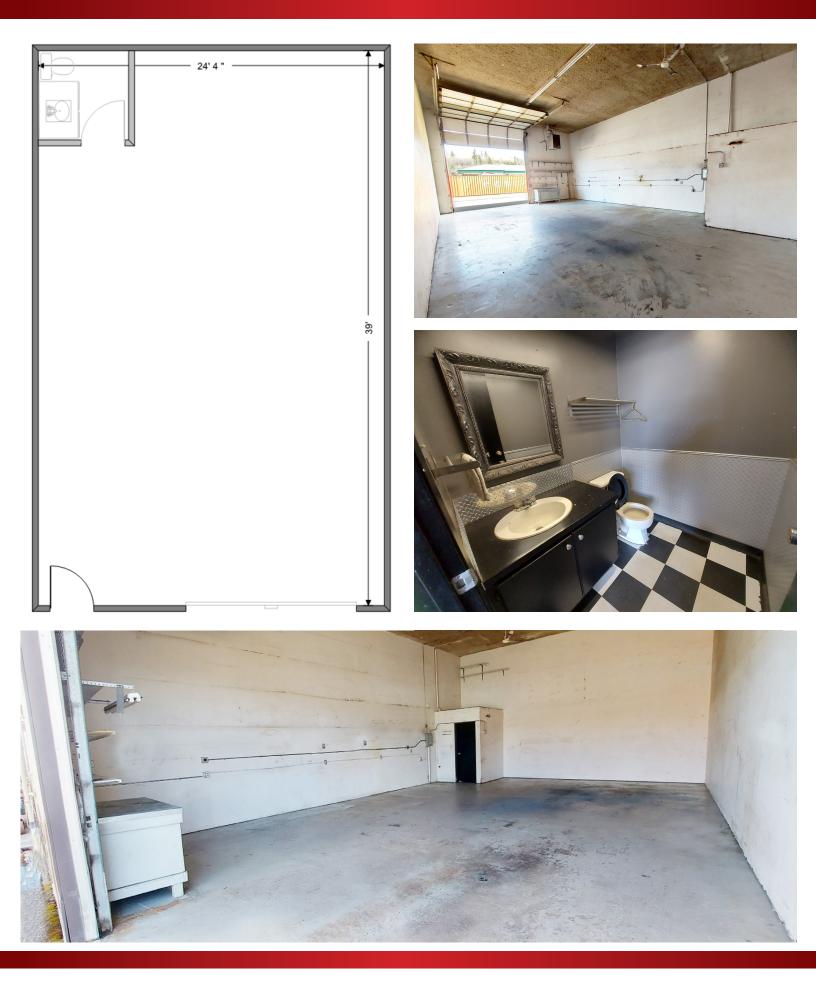

# FLOOR PLAN / PHOTOS

# THE PROPERTY #8 4616 62 STREET

**FOR SALE** - 907 SF industrial condo located in Riverside Light Industrial Park with access to all busy arterial roads. This building includes:

#### **BUILDING HIGHLIGHTS:**

- » 14X12 Overhead door
- » 16' Ceiling height
- » Forced air heating
- » Fluorescent Lighting
- » 240V power outlets
- » Additional storage
- » Washroom with electrical water heater