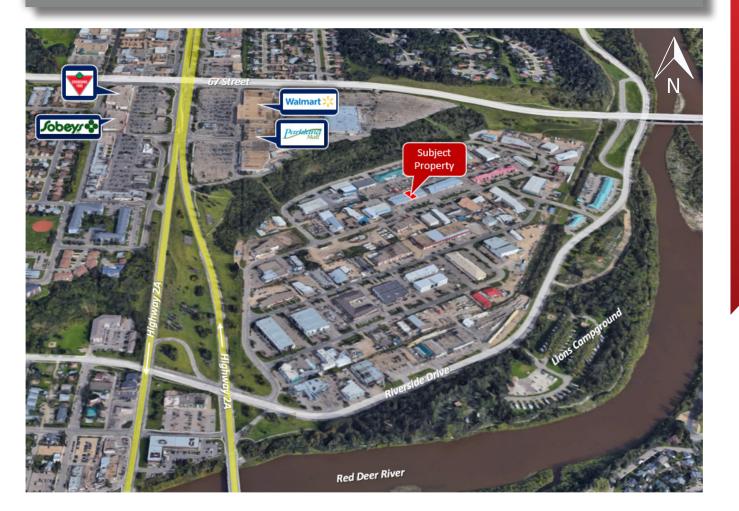

6

Ý

# WIDE OPEN INDUSTRIAL BAY FOR SALE Bay#8 4616 62 Street, Red Deer

INJUSTNIAL MACHINE



#### PRESENTED BY

CAM TOMALTY 403.350.0075 cam@remaxcprd.com

**JEREMY MAKILA** 403.373.7333 jeremy@remaxcprd.com

WWW.REDDEERCOMMERCIAL.COM

# THE PROPERTY #8 4616 62 STREET

**FOR SALE** - 907 SF industrial condo located in Riverside Light Industrial Park with access to all busy arterial roads. This building includes:

#### **BUILDING HIGHLIGHTS:**

- » 14X12 Overhead door
- » 16' Ceiling height
- » Forced air heating
- » Fluorescent Lighting
- » 240V power outlets
- » Additional storage
- » Washroom with electrical water heater

The property is listed for sale at \$159,000.00 and the estimated taxes for 2024 is \$3,104. The property is also available for lease.



# **PROPERTY DETAILS/ PHOTOS**

# **PROPERTY DETAILS**

| MUNICIPAL:                 | #8 4616 62 Street, Red Deer            |
|----------------------------|----------------------------------------|
| LEGAL LAND<br>DESCRIPTION: | Unit : 15<br>Condo Plan: 9423490       |
| TOTAL SIZE:                | Total size of building                 |
|                            | SF of building = 950 SF                |
| YEAR BUILT:                | <b>SF of building = 950 SF</b><br>1991 |
| YEAR BUILT:<br>ZONING:     |                                        |

#### FOR SALE

| SALE PRICE: | \$159,000.00        |
|-------------|---------------------|
| TAXES:      | \$3,104.00 for 2024 |
| CONDO FEES: | \$1,628.69          |
| *Plus GST   |                     |

PROPERTY TOUR







# FLOOR PL