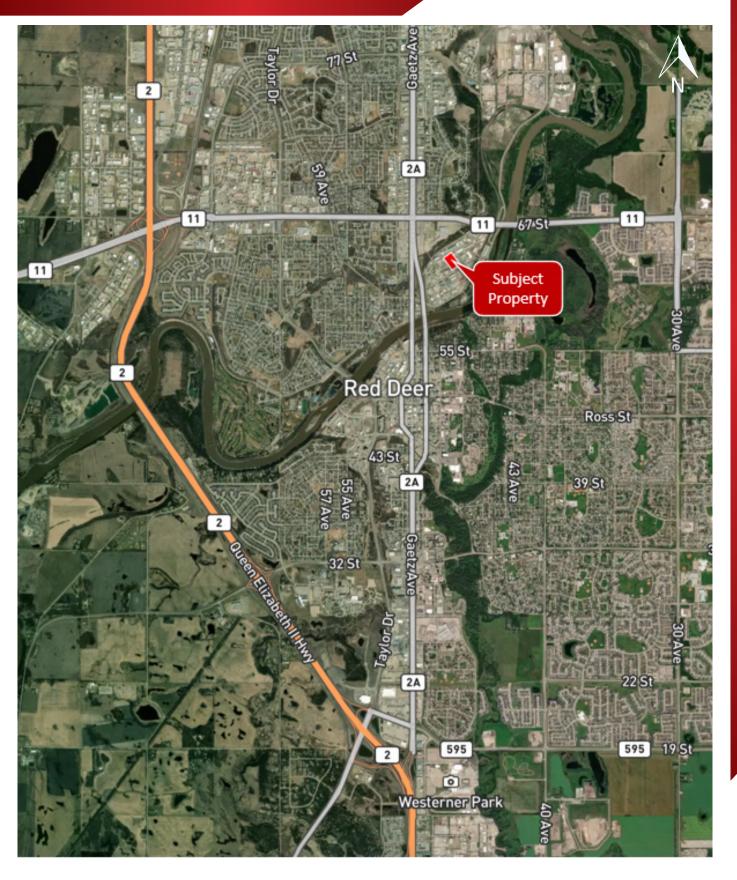

# **PROPERTY DETAILS**

| MUNICIPAL:                 | #8 4616 62 Street, Red Deer            |
|----------------------------|----------------------------------------|
| LEGAL LAND<br>DESCRIPTION: | Unit : 15<br>Condo Plan: 9423490       |
| TOTAL SIZE:                | Total size of building                 |
|                            | SF of building = 950 SF                |
| YEAR BUILT:                | <b>SF of building = 950 SF</b><br>1991 |
| YEAR BUILT:<br>ZONING:     |                                        |

#### FOR SALE

| SALE PRICE: | \$159,000.00        |
|-------------|---------------------|
| TAXES:      | \$3,104.00 for 2024 |
| CONDO FEES: | \$1,628.69          |
| *Plus GST   |                     |

PROPERTY TOUR







# FLOOR PLAN / PHOTOS



## LOCATION / MAP



#### 403.986.7777 WWW.REDDEERCOMMERCIAL.COM

THE INFORMATION CONTAINED HERE IN WAS OBTAINED BY FORCES DEEMED TO BE RELIABLE AND IS BELIEVED TO BE TRUE; IT HAS NOT BEEN VERIFIED AND AS SUCH, CANNOT BE WARRANTED NOR FORM A PART OF ANY FUTURE CONTRACT. ALL MEASUREMENTS NEED TO BE INDEPENDENTLY VERIFIED BY THE PURCHASER/TENANT



CALGARY & RED DEER'S ONLY EXCLUSIVE RE/MAX COMMERCIAL BROKERAGE



### YOUR RE/MAX COMMERCIAL TEAM

JEREMY MAKILA 403 373 7333 jeremy@remaxcprd.com CAM TOMALTY 403 350 0075 cam@remaxcprd.com CHRIS LEVIA 403 506 2751 chris@remaxcprd.com

ANNIKA GARDNER Unlicensed Assistant/ Marketing annika@remaxcprd.com ROWAN OMILON Unlicensed Assistant rowan@remaxcprd.com

**RED DEER** 

#401, 4911 51 Street Red Deer, AB T4N 6V4 **403.986.7777** www.reddeercommercial.com