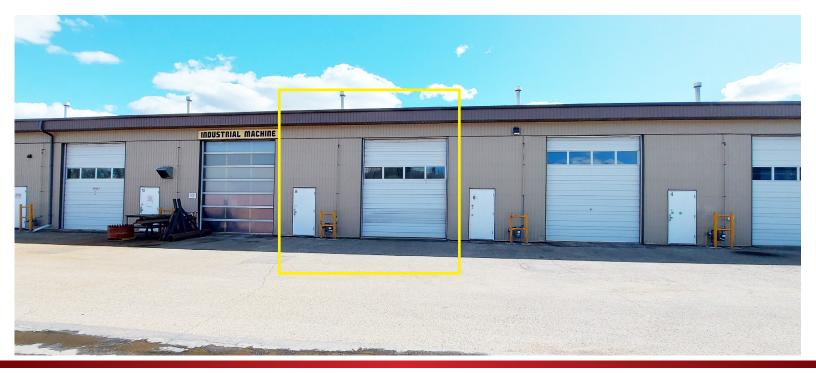

# THE PROPERTY #8 4616 62 STREET

**FOR SALE** - 907 SF industrial condo located in Riverside Light Industrial Park with access to all busy arterial roads. This building includes:

#### **BUILDING HIGHLIGHTS:**

- » 14X12 Overhead door
- » 16' Ceiling height
- » Forced air heating
- » Fluorescent Lighting
- » 240V power outlets
- » Additional storage
- » Washroom with electrical water heater