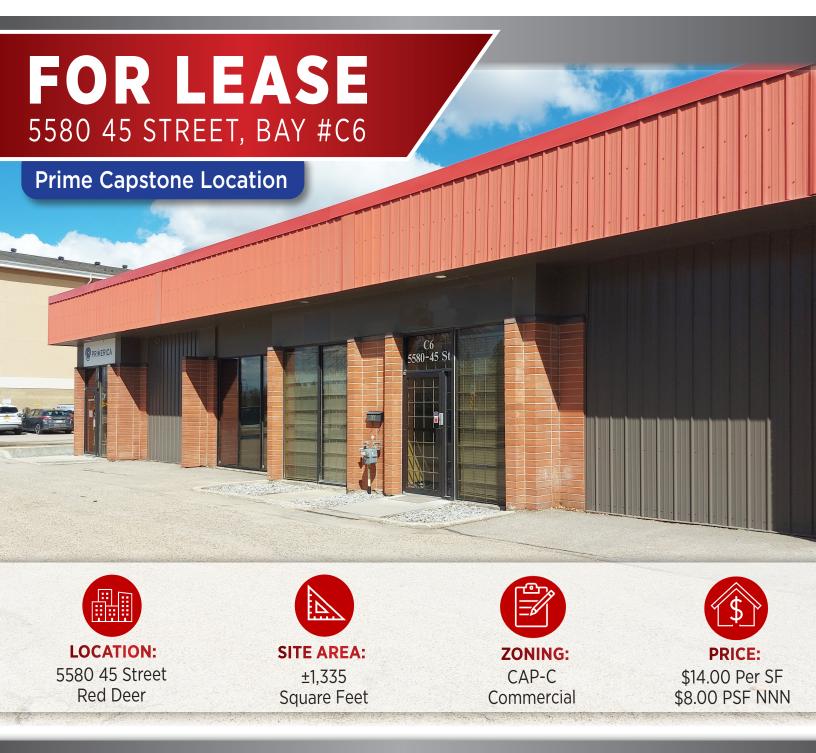

# THE PROPERTY 5580 45 STREET, UNIT C6

**FOR LEASE -** 1,335 SF sought after location in the C building of Cronquist Business Park available for lease. This space includes:

- » Easy access from Taylor drive.
- » Located in the developing Capstone area.
- » Front reception area, two front offices, one with an OH door , a large additional room, a staff lunchroom, two washrooms. and additional work stations and storage space
- » Neighbouring tenants include: Red Stag Barbershop, Cry Baby Hair Haus, and the Troubled Monk Brewery
- » Ample parking for staff and clients

Annual basic rent is \$14.00 Per SF and additional rent is \$8.00 Per SF.

# **PROPERTY DETAILS**

| MUNICIPAL:                 | 5580 45 Street, Unit C6, Red Deer       |
|----------------------------|-----------------------------------------|
| LEGAL LAND<br>DESCRIPTION: | Plan: 0024901, Unit: 6                  |
| TOTAL SIZE:                | SF of Building ± 1,335 SF               |
| ZONING:                    | RL-C - Commercial                       |
| YEAR BUILT:                | 1978                                    |
| PARKING:                   | Paved parking lot/ street parking       |
| LEASE PRICE:               | <b>\$14.00 PSF</b> / \$1,557.50 Monthly |
| NNN COST:                  | \$8.00 PSF/ \$890 Monthly               |
| TOTAL COST:                | = \$2,447.50 Monthly                    |