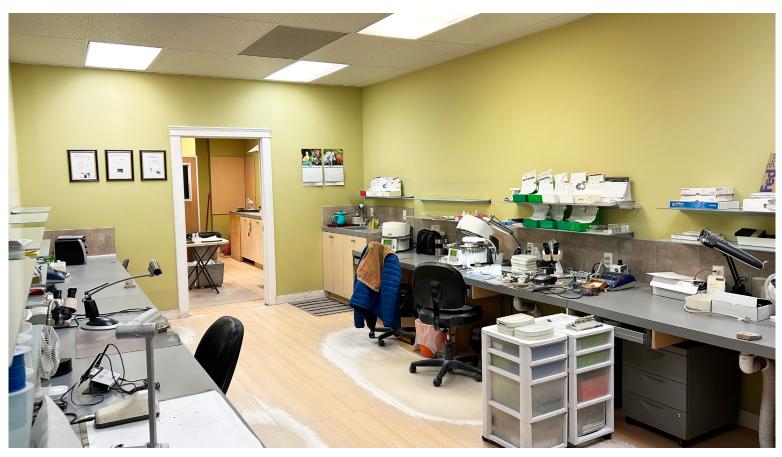

# THE PROPERTY 5580 45 STREET, UNIT C6

**FOR LEASE -** 1,335 SF sought after location in the C building of Cronquist Business Park available for lease. This space includes:

- » Easy access from Taylor drive.
- » Located in the developing Capstone area.
- » Front reception area, two front offices, one with an OH door , a large additional room, a staff lunchroom, two washrooms. and additional work stations and storage space
- » Neighbouring tenants include: Red Stag Barbershop, Cry Baby Hair Haus, and the Troubled Monk Brewery
- » Ample parking for staff and clients

# **PROPERTY PHOTOS AND FLOOR PLAN**