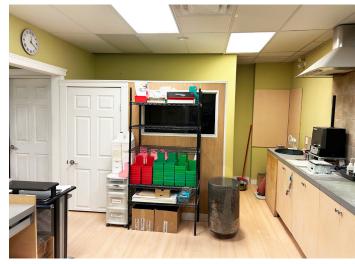

# THE PROPERTY 5580 45 STREET, UNIT C6

**FOR LEASE -** 1,335 SF sought after location in the C building of Cronquist Business Park available for lease. This space includes:

- » Easy access from Taylor drive.
- » Located in the developing Capstone area.
- » Front reception area, two front offices, one with an OH door , a large additional room, a staff lunchroom, two washrooms. and additional work stations and storage space
- » Neighbouring tenants include: Red Stag Barbershop, Cry Baby Hair Haus, and the Troubled Monk Brewery
- » Ample parking for staff and clients

# **PROPERTY PHOTOS AND FLOOR PLAN**