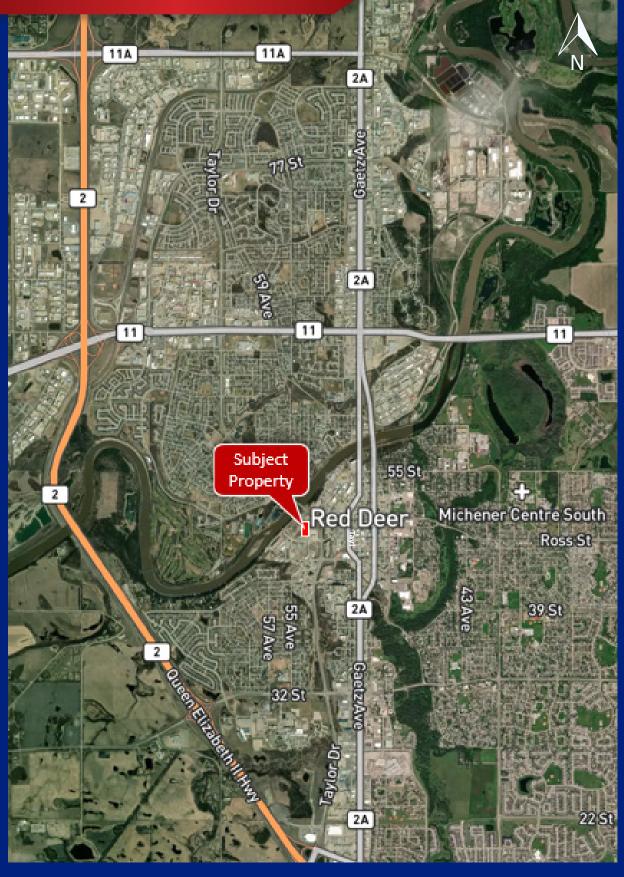

# LOCATION / MAP

# THE PROPERTY 5580 45 STREET, UNIT C6

**FOR LEASE -** 1,335 SF sought after location in the C building of Cronquist Business Park available for lease. This space includes:

- » Easy access from Taylor drive.
- » Located in the developing Capstone area.
- » Front reception area, two front offices, one with an OH door , a large additional room, a staff lunchroom, two washrooms. and additional work stations and storage space
- » Neighbouring tenants include: Red Stag Barbershop, Cry Baby Hair Haus, and the Troubled Monk Brewery
- » Ample parking for staff and clients