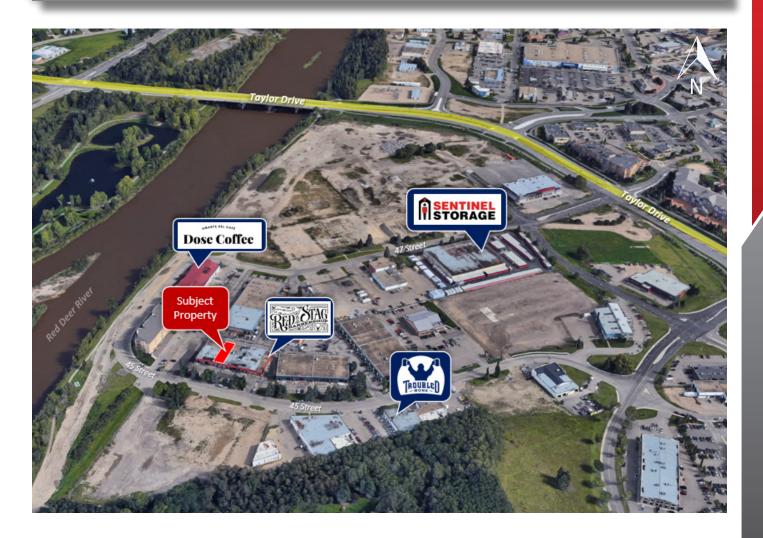

# THE PROPERTY 5580 45 STREET, UNIT C6

**FOR LEASE -** 1,335 SF sought after location in the C building of Cronquist Business Park available for lease. This space includes:

- » Easy access from Taylor drive.
- » Located in the developing Capstone area.
- » Front reception area, two front offices, one with an OH door , a large additional room, a staff lunchroom, two washrooms. and additional work stations and storage space
- » Neighbouring tenants include: Red Stag Barbershop, Cry Baby Hair Haus, and the Troubled Monk Brewery
- » Ample parking for staff and clients

# LOCATION / MAP