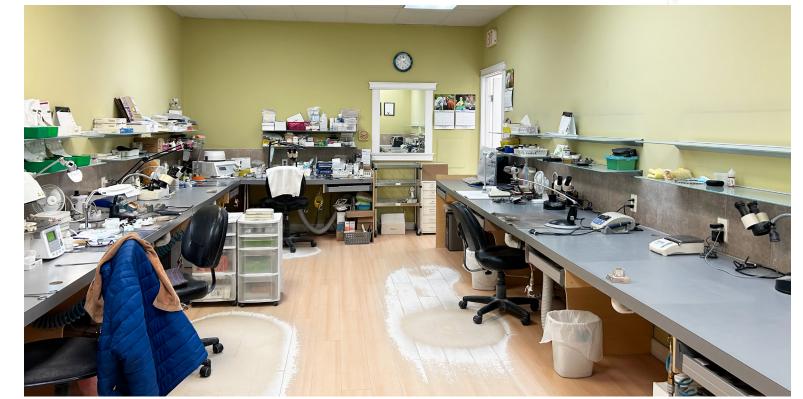

# **PROPERTY PHOTOS AND FLOOR PLAN**

# THE PROPERTY 5580 45 STREET, UNIT C6

**FOR LEASE -** 1,335 SF sought after location in the C building of Cronquist Business Park available for lease. This space includes:

- » Easy access from Taylor drive.
- » Located in the developing Capstone area.
- » Front reception area, two front offices, one with an OH door , a large additional room, a staff lunchroom, two washrooms. and additional work stations and storage space
- » Neighbouring tenants include: Red Stag Barbershop, Cry Baby Hair Haus, and the Troubled Monk Brewery
- » Ample parking for staff and clients