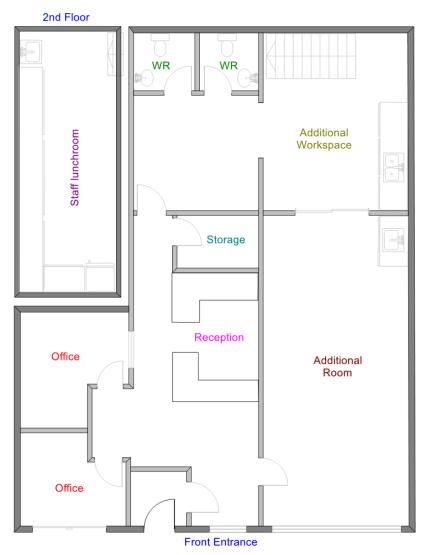

# THE PROPERTY 5580 45 STREET, UNIT C6

**FOR LEASE -** 1,335 SF sought after location in the C building of Cronquist Business Park available for lease. This space includes:

- » Easy access from Taylor drive.
- » Located in the developing Capstone area.
- » Front reception area, two front offices, one with an OH door , a large additional room, a staff lunchroom, two washrooms. and additional work stations and storage space
- » Neighbouring tenants include: Red Stag Barbershop, Cry Baby Hair Haus, and the Troubled Monk Brewery
- » Ample parking for staff and clients

# **PROPERTY PHOTOS AND FLOOR PLAN**