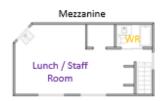

## Office space

- » Front entrance / reception
- » one upstairs washroom
- » Second floor lunchroom