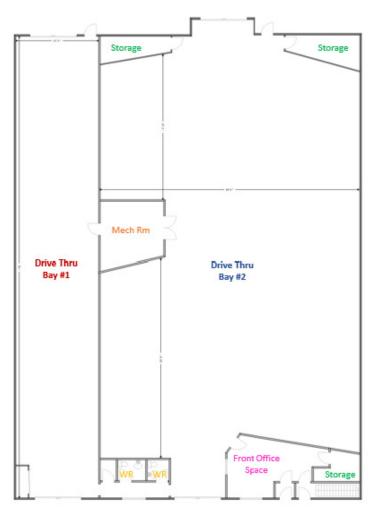

# **PHOTOS / FLOOR PLAN**

## 1720 - 1738 49 Avenue

#### **SHOP HIGHLIGHTS:**

- » Two separate drive thru bays
- » Several storage areas
- » Radiant heat
- » LED lighting
- » 4x overhead doors
  - 2x (14'x 10')
  - 2x (14'x 12')
- » 2x shop washrooms

This property is available for lease at \$10.00 Per SF with operating cost being \$5.94 per Square feet for the 2024 year.

### **Shop space**

- » One drive thru wash bay with 2x OH doors (14'x10')
- » Second drive thru shop with 2x OH doors (14'x12')
- » Large mech room with storage
- » Additional storage space
- » 2x Washrooms