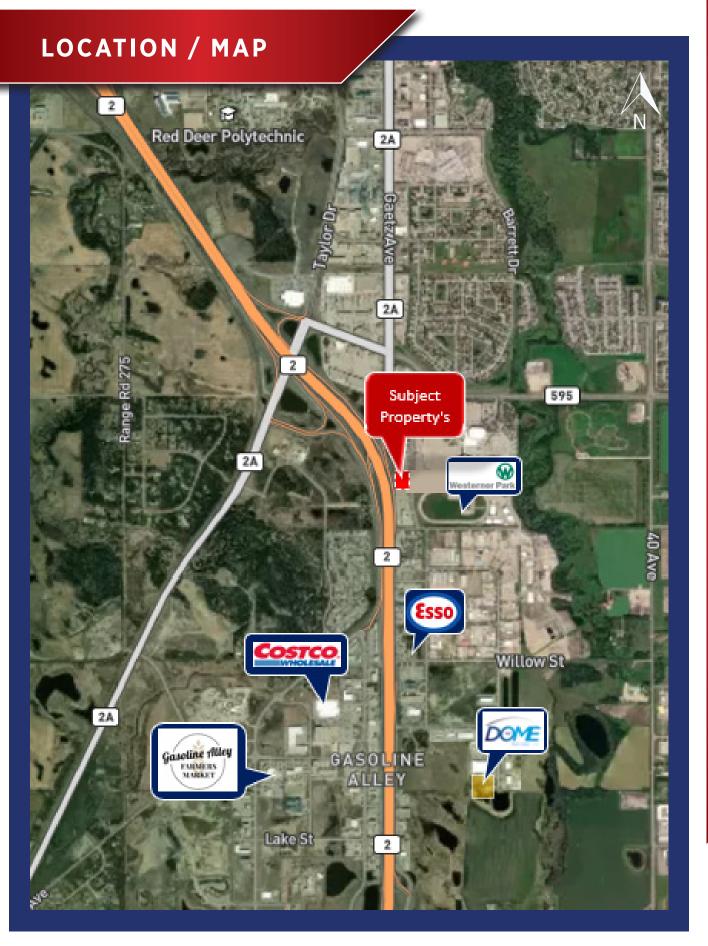

# THE PROPERTY

1720 - 1738 49 AVENUE

**FOR LEASE -** 11,100 SF industrial building situated on a 2.16 acre lot. Located just west of the Westerner Park right along Highway 2. This building has minimal office space and 2 drive thrus bays. details of this property include:

- » Zoning = C4 Commercial District
- » Great location west of the Westerner
- » Fenced paved yard
- » Paved front parking
- » Office space includes:
  - Reception area
  - 1x upstairs Washroom
  - Second floor lunchroom
- » Direct exposure to QE II Highway