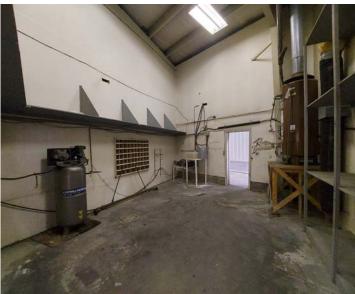

# **PHOTOS / FLOOR PLAN**

### **Shop space**

- » One drive thru wash bay with 2x OH doors (14'x10')
- » Second drive thru shop with 2x OH doors (14'x12')
- » Large mech room with storage
- » Additional storage space
- » 2x Washrooms