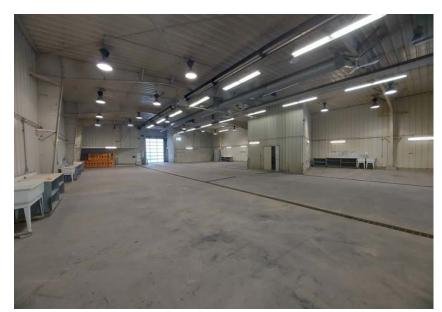

# **ADDITIONAL PHOTOS**

### **Shop space**

- » One drive thru wash bay with 2x OH doors (14'x10')
- » Second drive thru shop with 2x OH doors (14'x12')
- » Large mech room with storage
- » Additional storage space
- » 2x Washrooms