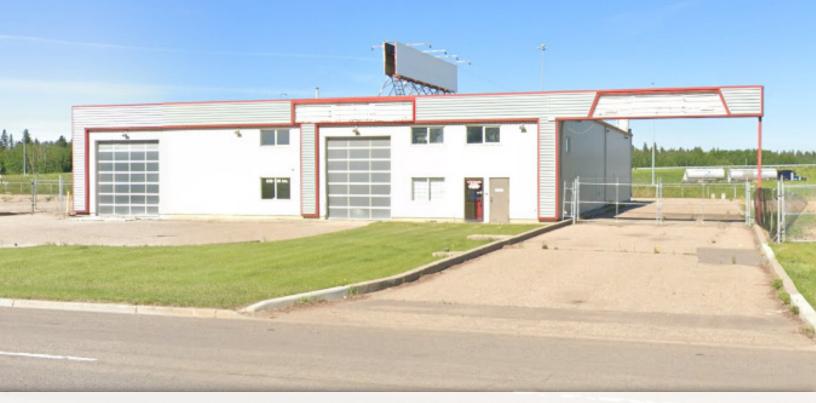

# THE PROPERTY

1720 - 1738 49 AVENUE

**FOR LEASE -** 11,100 SF industrial building situated on a 2.16 acre lot. Located just west of the Westerner Park right along Highway 2. This building has minimal office space and 2 drive thrus bays. details of this property include:

- » Zoning = C4 Commercial District
- » Great location west of the Westerner
- » Fenced paved yard
- » Paved front parking
- » Office space includes:
  - Reception area
  - 1x upstairs Washroom
  - Second floor lunchroom
- » Direct exposure to QE II Highway

#### **SHOP HIGHLIGHTS:**

- » Two separate drive thru bays
- » Several storage areas
- » Radiant heat
- » LED lighting
- » 4x overhead doors
  - 2x (14'x 10')
  - 2x (14'x 12')
- » 2x shop washrooms

This property is available for lease at \$10.00 Per SF with operating cost being \$5.94 per Square feet for the 2024 year.