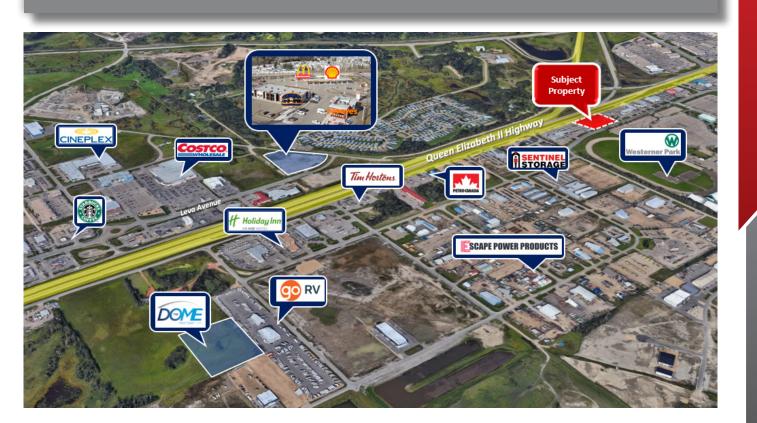

# FOR LEASE

1720 - 1738 49 AVE, RED DEER

1720 to 1728 49 Avenue, Red Deer

**SITE AREA:** 

11,100 Square Feet 2.16 Acres

**ZONING:** 

C4 - Commercial (Major Arterial) District

PRICE:

# THE PROPERTY

1720 - 1738 49 AVENUE

**FOR LEASE -** 11,100 SF industrial building situated on a 2.16 acre lot. Located just west of the Westerner Park right along Highway 2. This building has minimal office space and 2 drive thrus bays. details of this property include:

# PROPERTY DETAILS

| MUNICIPAL:                 | 1720 to 1738 49 Avenue, Red Deer   |
|----------------------------|------------------------------------|
| LEGAL LAND<br>DESCRIPTION: | Plan: 9620213, Block: 2<br>Lot: 15 |
| TOTAL SIZE:                | SF of Building ± 11,100 SF         |
| ZONING:                    | C4 - Commercial District           |
| YEAR BUILT:                |                                    |