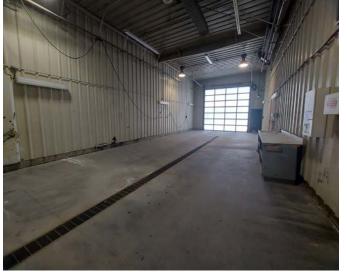

# **PHOTOS / FLOOR PLAN**

### **Shop space**

- » One drive thru wash bay with 2x OH doors (14'x10')
- » Second drive thru shop with 2x OH doors (14'x12')
- » Large mech room with storage
- » Additional storage space
- » 2x Washrooms