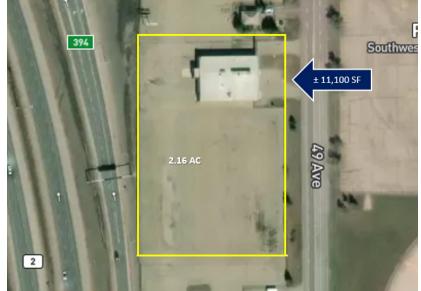

# FOR LEASE

1720 - 1738 49 AVE, RED DEER

1720 to 1728 49 Avenue, Red Deer

**SITE AREA:** 

11,100 Square Feet 2.16 Acres

**ZONING:** 

C4 - Commercial (Major Arterial) District

PRICE:

# THE PROPERTY

1720 - 1738 49 AVENUE

**FOR LEASE -** 11,100 SF industrial building situated on a 2.16 acre lot. Located just west of the Westerner Park right along Highway 2. This building has minimal office space and 2 drive thrus bays. details of this property include:

# PROPERTY DETAILS

| MUNICIPAL:                 | 1720 to 1738 49 Avenue, Red Deer   |
|----------------------------|------------------------------------|
| LEGAL LAND<br>DESCRIPTION: | Plan: 9620213, Block: 2<br>Lot: 15 |
| TOTAL SIZE:                | SF of Building ± 11,100 SF         |
| ZONING:                    | C4 - Commercial District           |
| YEAR BUILT:                |                                    |