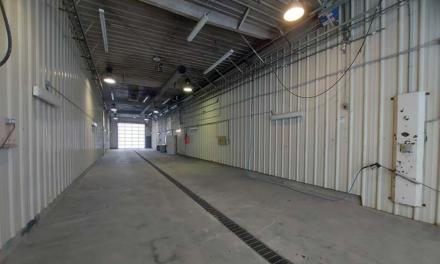

# **PHOTOS / FLOOR PLAN**

### **Shop space**

- » One drive thru wash bay with 2x OH doors (14'x10')
- » Second drive thru shop with 2x OH doors (14'x12')
- » Large mech room with storage
- » Additional storage space
- » 2x Washrooms