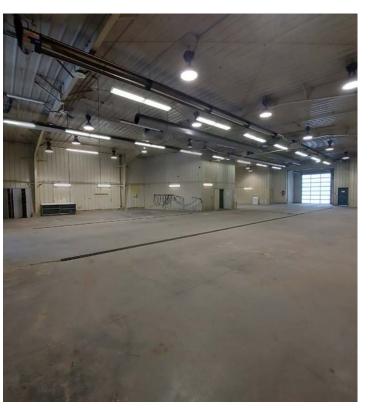

# **ADDITIONAL PHOTOS**

### **Shop space**

- » One drive thru wash bay with 2x OH doors (14'x10')
- » Second drive thru shop with 2x OH doors (14'x12')
- » Large mech room with storage
- » Additional storage space
- » 2x Washrooms