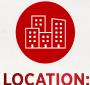

# THE PROPERTY

1720 - 1738 49 AVENUE

**FOR LEASE -** 11,100 SF industrial building situated on a 2.16 acre lot. Located just west of the Westerner Park right along Highway 2. This building has minimal office space and 2 drive thrus bays. details of this property include:

- » Zoning = C4 Commercial District
- » Great location west of the Westerner
- » Fenced paved yard
- » Paved front parking
- » Office space includes:
  - Reception area
  - 1x upstairs Washroom
  - Second floor lunchroom
- » Direct exposure to QE II Highway