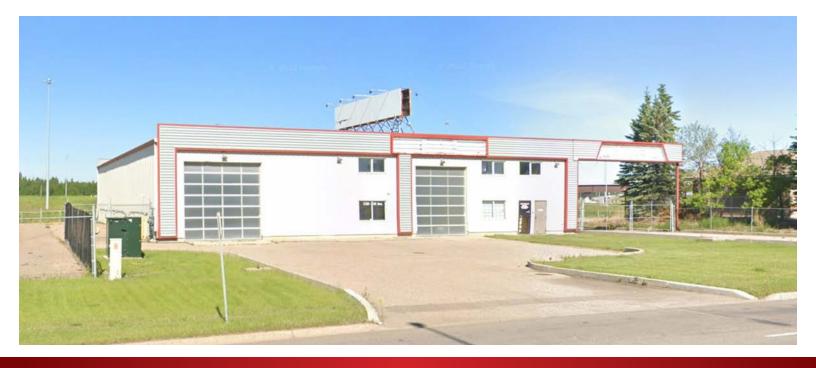

# THE PROPERTY

1720 - 1738 49 AVENUE

**FOR LEASE -** 11,100 SF industrial building situated on a 2.16 acre lot. Located just west of the Westerner Park right along Highway 2. This building has minimal office space and 2 drive thrus bays. details of this property include:

#### **SHOP HIGHLIGHTS:**

- » Two separate drive thru bays
- » Several storage areas
- » Radiant heat
- » LED lighting
- » 4x overhead doors
  - 2x (14'x 10')
  - 2x (14'x 12')
- » 2x shop washrooms

This property is available for lease at \$10.00 Per SF with operating cost being \$5.94 per Square feet for the 2024 year.

## 1720 - 1738 49 Avenue