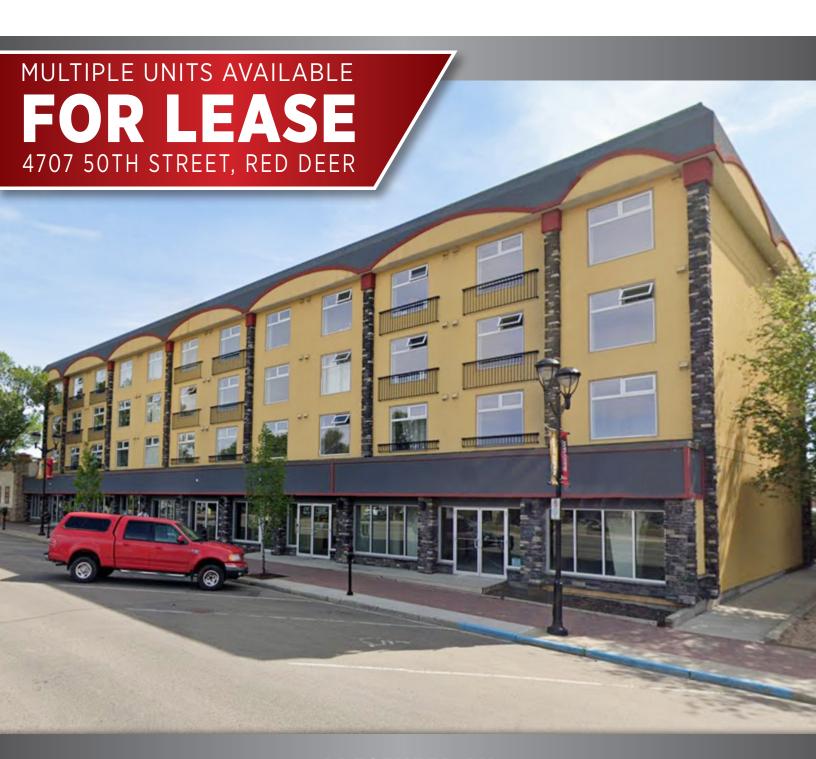

## THE PROPERTY

**4707 50TH STREET** 

#### **Downtown Building**

33 unit apartment complex with 7 commercial retail units on the main level. This well maintained property is located right on Ross Street and is close to tons of amenities. Details of this building include:

- » Recently renovated units
- » Private secure parking in the back
- » Includes 1 bedroom and 2 bedroom units
- » Secure access / fob system
- » Wheelchair accessible
- » Various commercial unit sizes
- » Walking distance to Ross Street patio
- » Commercial unit tenants includes:
  - Central Alberta Co-op Pharmacy
- » Great location
- » Additional street parking

#### **UPGRADES INCLUDE:**

Updated stone & stucco exterior
New windows on each floor
Updated elevator
Digital security system
Updated roof
Brand new HVAC sytem
Sprinkler system in the basement
Built to suit commercial units