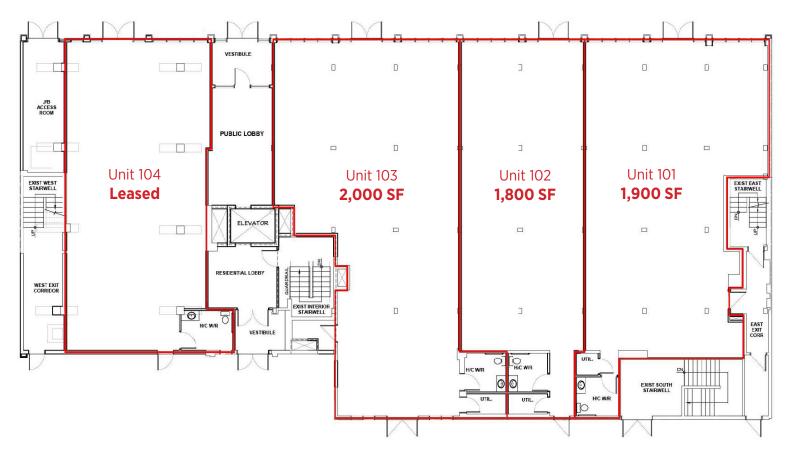

#### **UNIT SIZES**

±1,800 SF to 5,290 SF Mixed use/ Built to suit

## **MAIN FLOOR**