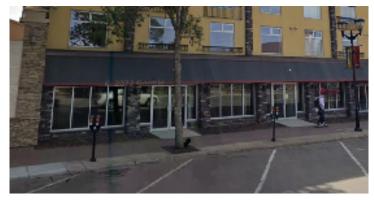

## THE PROPERTY

**4707 50TH STREET** 

#### **Downtown Building**

33 unit apartment complex with 7 commercial retail units on the main level. This well maintained property is located right on Ross Street and is close to tons of amenities. Details of this building include:

- » Recently renovated units
- » Private secure parking in the back
- » Includes 1 bedroom and 2 bedroom units
- » Secure access / fob system
- » Wheelchair accessible
- » Various commercial unit sizes
- » Walking distance to Ross Street patio
- » Commercial unit tenants includes:
  - Central Alberta Co-op Pharmacy
- » Great location
- » Additional street parking