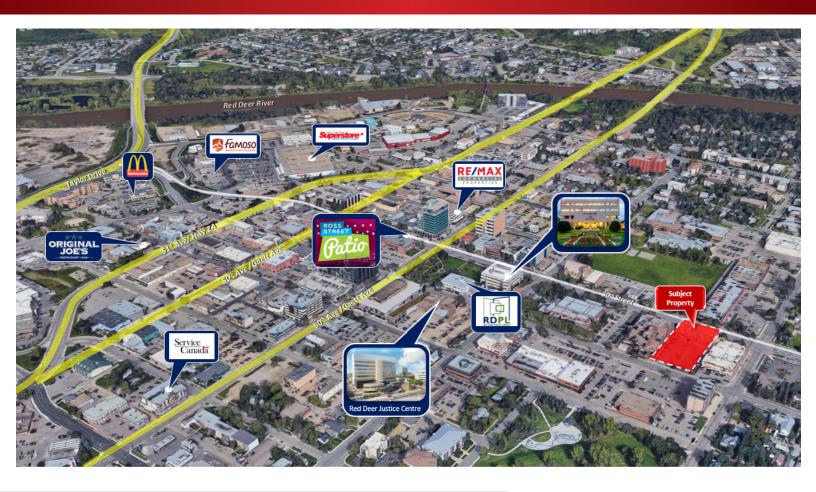

## **PROPERTY LOCATION**

# LOCATION / MAP 2A **Subject Properties** Red Deer Ross St 2A 595 0 Westerner Park