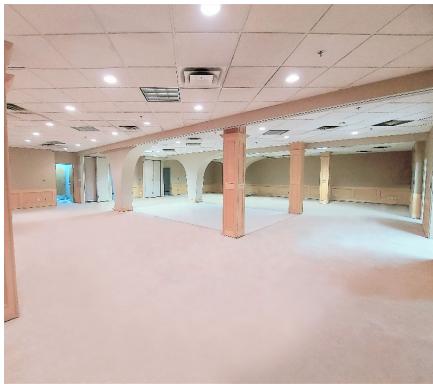

### **UPGRADES INCLUDE:**

Updated stone & stucco exterior
New windows on each floor
Updated elevator
Digital security system
Updated roof
Brand new HVAC sytem
Sprinkler system in the basement
Built to suit commercial units

This property is available for lease starting at \$2.00 to \$10.00 per SF depending on the unit and has an estimated \$9.00 per SF operating cost.



## **PROPERTY LOCATION**



# **PROPERTY DETAILS**



#### LEASE PRICE

\$2.00 to \$10.00 Base



#### NNN

\$9.00 Per Sq Ft



#### **ZONING**

C1 - Commercial (City Centre)



#### LEGAL/MUNICIPAL

4707 50 Street, Red Deer Plan: 1144NY, Blk: 38, Lot: 14B



#### **UNIT SIZES**

±1,800 SF to 5,290 SF Mixed use/ Built to suit



#### **PARKING**

Full parking lot with option for additional parking

## **BASEMENT**









## **MAIN FLOOR**











# LOCATION / MAP 2A **Subject Properties** Red Deer Ross St 2A 595 0 Westerner Park

#### 403.986.7777

#### WWW.REDDEERCOMMERCIAL.COM

THE INFORMATION CONTAINED HERE IN WAS OBTAINED BY FORCES DEEMED TO BE RELIABLE AND IS BELIEVED TO BE TRUE; IT HAS NOT BEEN VERIFIED AND AS SUCH, CANNOT BE WARRANTED NOR FORM A PART OF ANY FUTURE CONTRACT. ALL MEASUREMENTS NEED TO BE INDEPENDENTLY VERIFIED BY THE PURCHASER/TENANT







### YOUR RE/MAX COMMERCIAL TEAM

JEREMY MAKILA 403 373 7333 jeremy@remaxcprd.com CAM TOMALTY 403 350 0075 cam@remaxcprd.com CHRIS LEVIA 403 506 2751 chris@remaxcprd.com

**ANNIKA GARDNER** 

Unlicensed Assistant/ Marketing annika@remaxcprd.com

ROWAN OMILON
Unlicensed Assistant
rowan@remaxcprd.com

**RED DEER** 

#401, 4911 51 Street Red Deer,