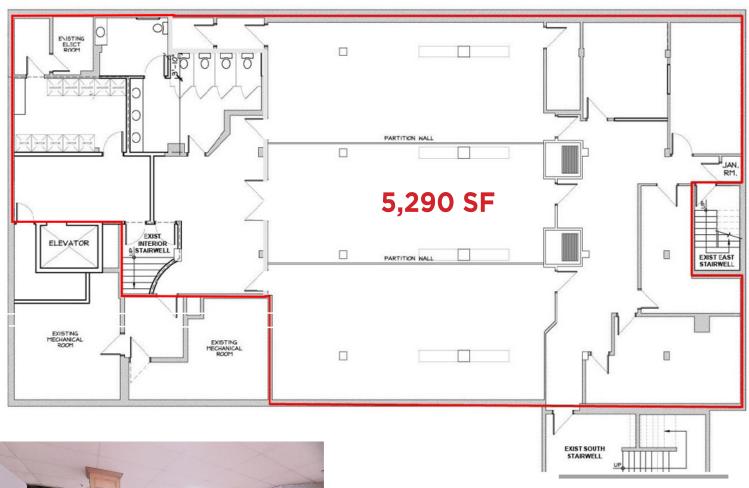

#### **UNIT SIZES**

±1,800 SF to 5,290 SF Mixed use/ Built to suit

## **MAIN FLOOR**