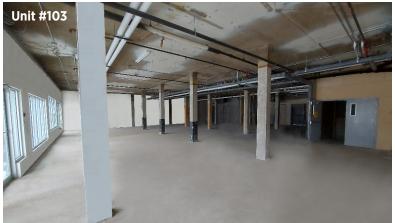

**

Updated stone & stucco exterior
New windows on each floor
Updated elevator
Digital security system
Updated roof
Brand new HVAC sytem
Sprinkler system in the basement
Built to suit commercial units

This property is available for lease starting at \$2.00 to \$10.00 per SF depending on the unit and has an estimated \$9.00 per SF operating cost.



## **PROPERTY LOCATION**



# **PROPERTY DETAILS**



#### LEASE PRICE

\$2.00 to \$10.00 Base



#### NNN

\$9.00 Per Sq Ft



#### **ZONING**

C1 - Commercial (City Centre)



#### LEGAL/MUNICIPAL

4707 50 Street, Red Deer Plan: 1144NY, Blk: 38, Lot: 14B



#### **UNIT SIZES**

±1,800 SF to 5,290 SF Mixed use/ Built to suit



#### **PARKING**

Full parking lot with option for additional parking

## **BASEMENT**









## **MAIN FLOOR**











# LOCATION / MAP 2A **Subject Properties** Red Deer Ross St 2A 595 0 Westerner Park

#### 403.986.7777

#### WWW.REDDEERCOMMERCIAL.COM

THE INFORMATION CONTAINED HERE IN WAS OBTAINED BY FORCES DEEMED TO BE RELIABLE AND IS BELIEVED TO BE TRUE; IT HAS NOT BEEN VERIFIED AND AS SUCH, CANNOT BE WARRANTED NOR FORM A PART OF ANY FUTURE CONTRACT. ALL MEASUREMENTS NEED TO BE INDEPENDENTLY VERIFIED BY THE PURCHASER/TENANT







### YOUR RE/MAX COMMERCIAL TEAM

JEREMY MAKILA 403 373 7333 jeremy@remaxcprd.com CAM TOMALTY 403 350 0075 cam@remaxcprd.com CHRIS LEVIA 403 506 2751 chris@remaxcprd.com

**ANNIKA GARDNER** 

Unlicensed Assistant/ Marketing annika@remaxcprd.com

ROWAN OMILON
Unlicensed Assistant
rowan@remaxcprd.com

**RED DEER** 

#401, 4911 51 Street Red Deer, AB T4N 6V4 **403.986.77