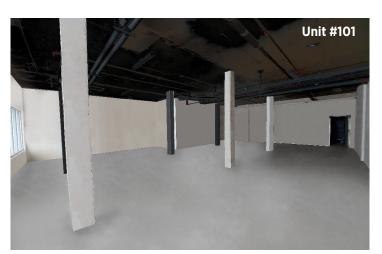

Updated stone & stucco exterior
New windows on each floor
Updated elevator
Digital security system
Updated roof
Brand new HVAC sytem
Sprinkler system in the basement
Built to suit commercial units

This property is available for lease starting at \$2.00 to \$10.00 per SF depending on the unit and has an estimated \$9.00 per SF operating cost.



## **PROPERTY LOCATION**



# **PROPERTY DETAILS**



#### LEASE PRICE

\$2.00 to \$10.00 Base



#### NNN

\$9.00 Per Sq Ft



#### **ZONING**

C1 - Commercial (City Centre)



#### LEGAL/MUNICIPAL

4707 50 Street, Red Deer Plan: 1144NY, Blk: 38, Lot: 14B



#### **UNIT SIZES**

±1,800 SF to 5,290 SF Mixed use/ Built to suit



#### **PARKING**

Full parking lot with option for additional parking

## **BASEMENT**









## **MAIN FLOOR**











# LOCATION / MAP 2A **Subject Properties** Red Deer Ross St 2A 595 0 Westerner Park

#### 403.986.7777

#### WWW.REDDEERCOMMERCIAL.COM

THE INFORMATION CONTAINED HERE IN WAS OBTAINED BY FORCES DEEMED TO BE RELIABLE AND IS BELIEVED TO BE TRUE; IT HAS NOT BEEN VERIFIED AND AS SUCH, CANNOT BE WARRANTED NOR FORM A PART OF ANY FUTURE CONTRACT. ALL MEASUREMENTS NEED TO BE INDEPENDENTLY VERIFIED BY THE PURCHASER/TENANT







### YOUR RE/MAX COMMERCIAL TEAM

JEREMY MAKILA 403 373 7333 jeremy@remaxcprd.com CAM TOMALTY 403 350 0075 cam@remaxcprd.com CHRIS LEVIA 403 506 2751 chris@remaxcprd.com

**ANNIKA GARDNER** 

Unlicensed Assistant/ Marketing annika@remaxcprd.com

ROWAN OMILON
Unlicensed Assistant
rowan@remaxcprd.com

**RED DEER** 

#401, 4911 51 Street Red Deer, AB T4N 6V4 **403.986.7777**