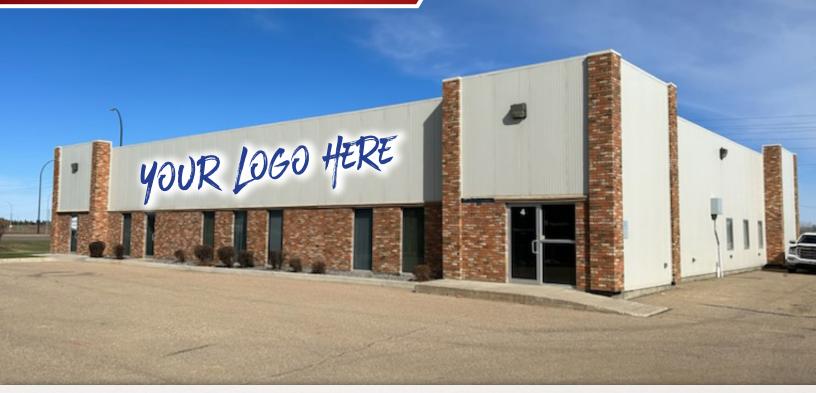

# FOR SALE

4940 81ST STREET, RED DEER

Northlands Industrial Park

**SITE AREA:** 

0.48 Acres

SIZE:

8,250 Square Feet

**ZONING:** 

# THE PROPERTY

4940 81 STREET

#### **NORTHLANDS INDUSTRIAL PARK**

**FOR SALE** - 8,250 SF well maintained office building demised into 2 units. Unit 1 is move in ready and includes a large boardroom, kitchen and multiple offices. Unit 2 is currently leased and is also built out office space. This property provides high exposure to the busy intersection of Gaetz Avenue and Highway 11. This building features:

- **» Full City services** (water, sewer, power, gas, police & fire)
- » Investment opportunity for owner/user
- » Ample parking for clients and staff
- » C4 Commercial Zoning
- » High exposure location with signage facing major highway
- » Built in 2001