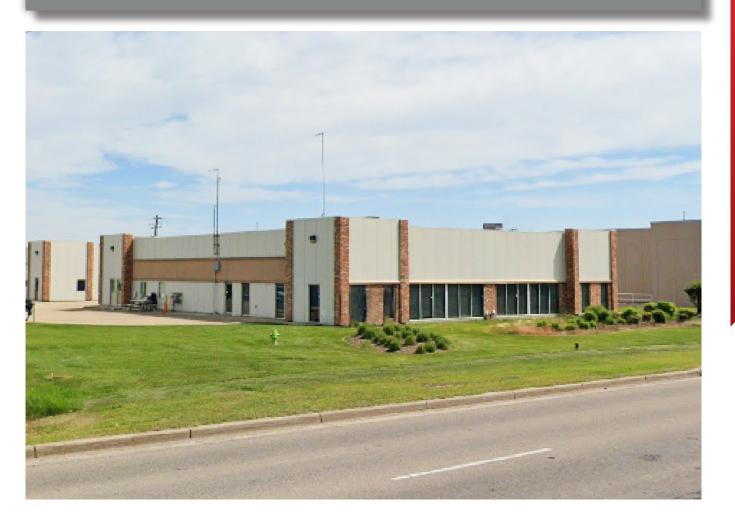

#### **NORTHLANDS INDUSTRIAL PARK**

**FOR SALE** - 8,250 SF well maintained office building demised into 2 units. Unit 1 is move in ready and includes a large boardroom, kitchen and multiple offices. Unit 2 is currently leased and is also built out office space. This property provides high exposure to the busy intersection of Gaetz Avenue and Highway 11. This building features:

- **» Full City services** (water, sewer, power, gas, police & fire)
- » Investment opportunity for owner/user
- » Ample parking for clients and staff
- » C4 Commercial Zoning
- » High exposure location with signage facing major highway
- » Built in 2001

### **PROPERTY DETAILS**

MUNICIPAL: 4940 81 Street, Red Deer, Alberta

**LEGAL LAND DESCRIPTION:** Condo Plan: 0125370, Unit #1

**TOTAL SIZE:** Entire building = **8,250 SF** 

Yard **= 0.48 Acres** 

**ZONING:** C4-Commercial Zoning

YEAR BUILT: 2001

**PARKING:** Common paved parking in front,

side and back of the building

**SALE PRICE:** \$1,050,000

**TAXES:** \$19,791.87 (For 2024)

\* Plus GST