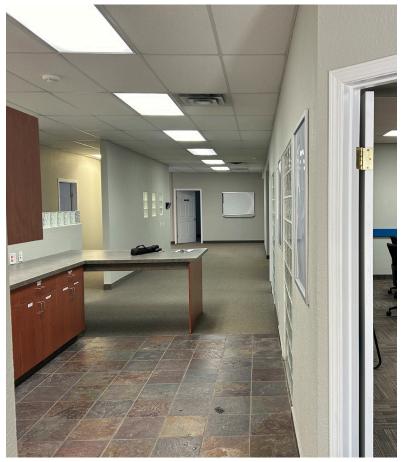

# UNIT #1 - PHOTOS

#### **Current Floor Plan**

This building is currently demised into 2 units, each unit being about ±4,100 SF each.

**Unit #1** - Is a built out office space which includes a large boardroom, a kitchen, a filing station and multiple offices.

#### **FEATURES**

- » Vacant built out office space
- » Eight offices with windows
- » Open filing area
- » Large conference room
- » Two washrooms
- » Second floor mezzanine storage
- » Kitchen/ lunchroom
- » Ample parking
- » great signage facing Gaetz Ave and Highway 11