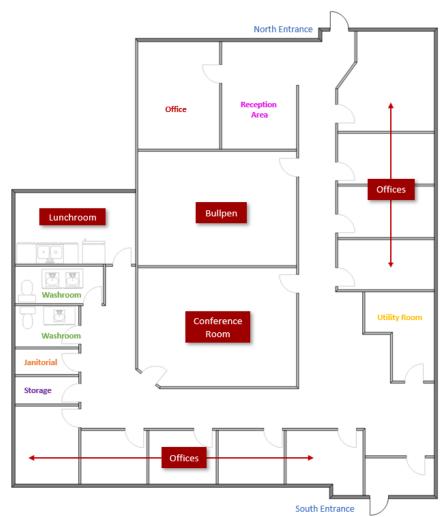

#### PROPERTY FLOOR PLAN

#### **Current Floor Plan**

This building is currently demised into 2 units, each unit being about ±4,100 SF each.

**Unit #1** - Is a built out office space which includes a large boardroom, a kitchen, a filing station and multiple offices.

Unit #2 - Is a built out office space that is currently leased, and includes multiple offices, a large conference room, L large bullpen and staff lunchroom

### UNIT #2 - ±4,100 SF

#### **FEATURES**

- » Built out office space
- » Ten offices with windows
- » Large bullpen
- » Large conference room
- » Two washrooms
- » Kitchen/ lunchroom
- » North and south access
- » Ample parking
- » Long term tenant in place