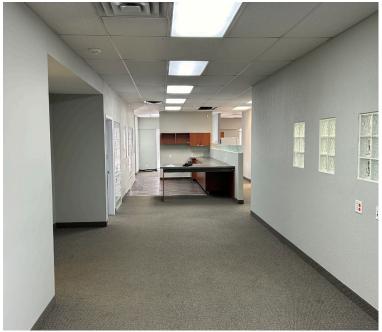

Unit #2 - Is a built out office space that is currently leased, and includes multiple offices, a large conference room, L large bullpen and staff lunchroom

#### **FEATURES**

- » Built out office space
- » Ten offices with windows
- » Large bullpen
- » Large conference room
- » Two washrooms
- » Kitchen/ lunchroom
- » North and south access
- » Ample parking
- » Long term tenant in place