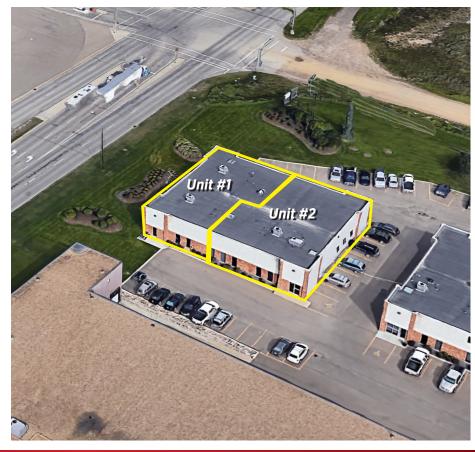

#### **Current Floor Plan**

This building is currently demised into 2 units, each unit being about ±4,100 SF each.

**Unit #1** - Is a built out office space which includes a large boardroom, a kitchen, a filing station and multiple offices.

Unit #2 - Is a built out office space that is currently leased, and includes multiple offices, a large conference room, L large bullpen and staff lunchroom