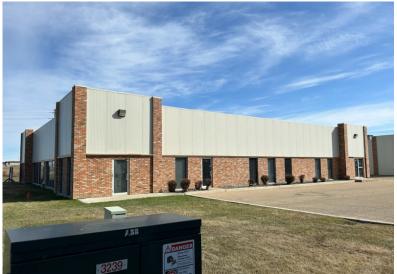

es:

- **» Full City services** (water, sewer, power, gas, police & fire)
- » Investment opportunity for owner/user
- » Ample parking for clients and staff
- » C4 Commercial Zoning
- » High exposure location with signage facing major highway
- » Built in 2001

This property is for sale at \$1,050,000 and the estimated tax amount for 2024 is \$19,791.87



# PROPERTY DETAILS/ FLOOR PLAN

### **PROPERTY DETAILS**

MUNICIPAL: 4940 81 Street, Red Deer, Alberta

**LEGAL LAND DESCRIPTION:** Condo Plan: 0125370, Unit #1

**TOTAL SIZE:** Entire building = **8,250 SF** 

Yard **= 0.48 Acres** 

**ZONING:** C4-Commercial Zoning

YEAR BUILT: 2001

**PARKING:** Common paved parking in front,

side and back of the building

**SALE PRICE:** \$1,050,000

**TAXES:** \$19,791.87 (For 2024)

\* Plus GST







#### PROPERTY FLOOR PLAN



#### **Current Floor Plan**

This building is currently demised into 2 units, each unit being about ±4,100 SF each.

**Unit #1** - Is a built out office space which includes a large boardroom, a kitchen, a filing station and multiple offices.

Unit #2 - Is a built out office space that is currently leased, and includes multiple offices, a large conference room, L large bullpen and staff lunchroom



### **UNIT #1 - FLOOR PLAN / HIGHLIGHTS**

### UNIT #1 - ±4,100 SF

#### **FEATURES**

- » Vacant built out office space
- » Eight offices with windows
- » Open filing area
- » Large conference room
- » Two washrooms
- » Second floor mezzanine storage
- » Kitchen/ lunchroom
- » Ample parking
- » great signage facing Gaetz Ave and Highway 11











# UNIT #1 -