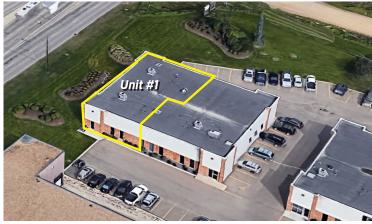

# THE PROPERTY

4940 81 STREET

#### **NORTHLANDS INDUSTRIAL PARK**

**FOR SALE** - 8,250 SF well maintained office building demised into 2 units. Unit 1 is move in ready and includes a large boardroom, kitchen and multiple offices. Unit 2 is currently leased and is also built out office space. This property provides high exposure to the busy intersection of Gaetz Avenue and Highway 11. This building features:

### **PROPERTY DETAILS**

MUNICIPAL: 4940 81 Street, Red Deer, Alberta

**LEGAL LAND DESCRIPTION:** Condo Plan: 0125370, Unit #1

**TOTAL SIZE:** Entire building = **8,250 SF** 

Yard **= 0.48 Acres** 

**ZONING:** C4-Commercial Zoning

YEAR BUILT: 2001

**PARKING:** Common paved parking in front,

side and back of the building

**SALE PRICE:** \$1,050,000

**TAXES:** \$19,791.87 (For 2024)

\* Plus GST