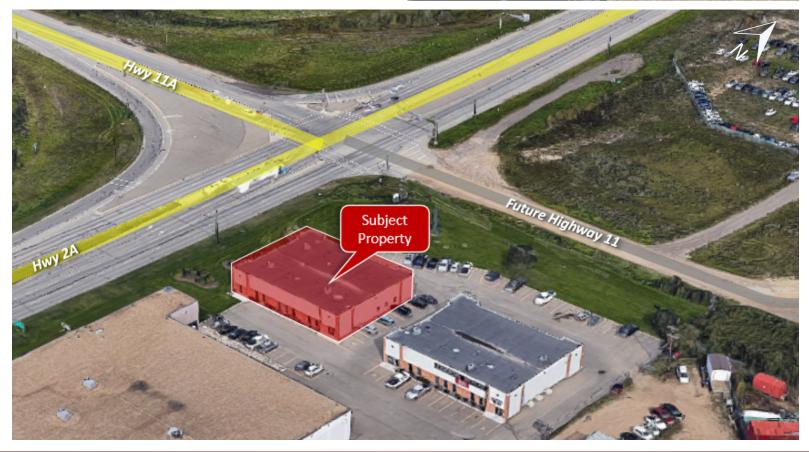

# FOR SALE

4940 81ST STREET, RED DEER

Northlands Industrial Park

**SITE AREA:** 

0.48 Acres

SIZE:

8,250 Square Feet

**ZONING:** 

#### **NORTHLANDS INDUSTRIAL PARK**

**FOR SALE** - 8,250 SF well maintained office building demised into 2 units. Unit 1 is move in ready and includes a large boardroom, kitchen and multiple offices. Unit 2 is currently leased and is also built out office space. This property provides high exposure to the busy intersection of Gaetz Avenue and Highway 11. This building features:

- **» Full City services** (water, sewer, power, gas, police & fire)
- » Investment opportunity for owner/user
- » Ample parking for clients and staff
- » C4 Commercial Zoning
- » High exposure location with signage facing major highway
- » Built in 2001