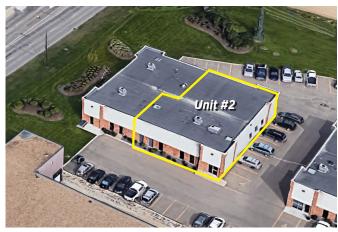

# THE PROPERTY

4940 81 STREET

#### **NORTHLANDS INDUSTRIAL PARK**

**FOR SALE** - 8,250 SF well maintained office building demised into 2 units. Unit 1 is move in ready and includes a large boardroom, kitchen and multiple offices. Unit 2 is currently leased and is also built out office space. This property provides high exposure to the busy intersection of Gaetz Avenue and Highway 11. This building features:

Unit #2 - Is a built out office space that is currently leased, and includes multiple offices, a large conference room, L large bullpen and staff lunchroom

### UNIT #2 - ±4,100 SF