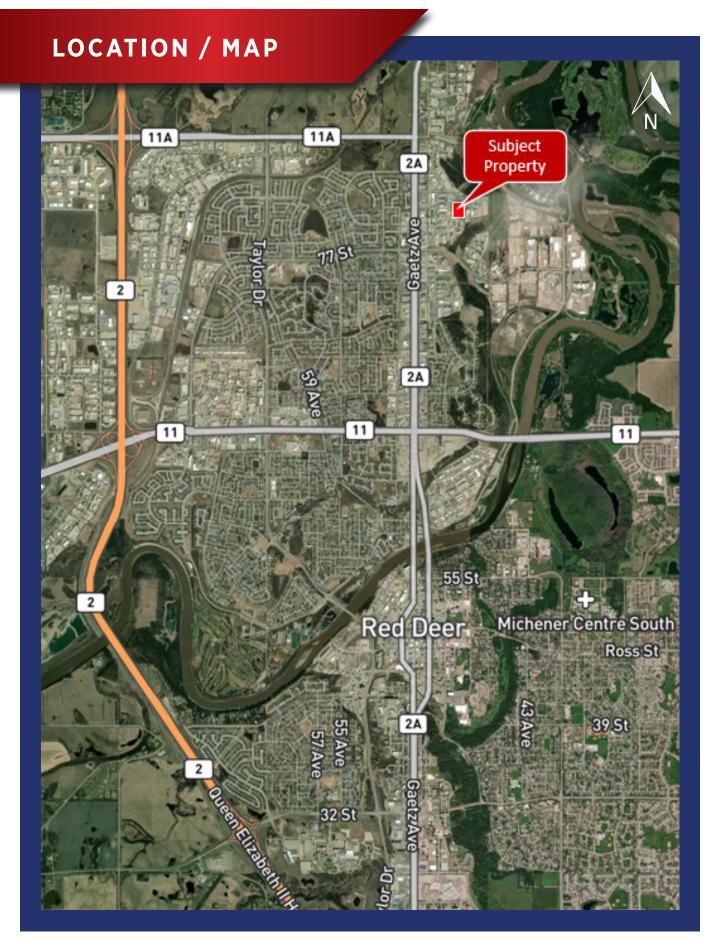

#### **NORTHLANDS INDUSTRIAL PARK**

**FOR SALE** - 8,250 SF well maintained office building demised into 2 units. Unit 1 is move in ready and includes a large boardroom, kitchen and multiple offices. Unit 2 is currently leased and is also built out office space. This property provides high exposure to the busy intersection of Gaetz Avenue and Highway 11. This building features:

- **» Full City services** (water, sewer, power, gas, police & fire)
- » Investment opportunity for owner/user
- » Ample parking for clients and staff
- » C4 Commercial Zoning
- » High exposure location with signage facing major highway
- » Built in 2001