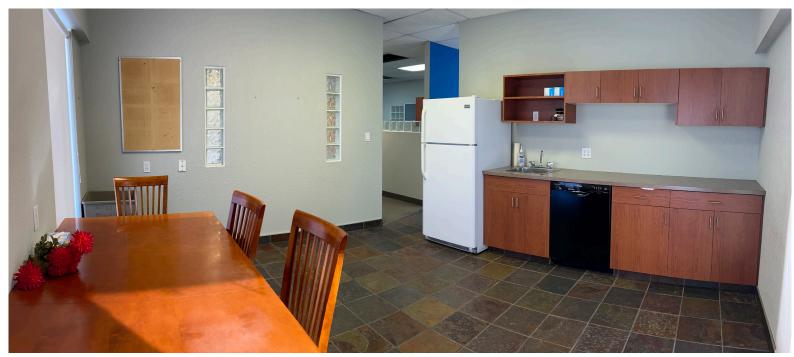

# UNIT #1 - PHOTOS

#### **Current Floor Plan**

This building is currently demised into 2 units, each unit being about ±4,100 SF each.

**Unit #1** - Is a built out office space which includes a large boardroom, a kitchen, a filing station and multiple offices.

#### **FEATURES**

- » Vacant built out office space
- » Eight offices with windows
- » Open filing area
- » Large conference room
- » Two washrooms
- » Second floor mezzanine storage
- » Kitchen/ lunchroom
- » Ample parking
- » great signage facing Gaetz Ave and Highway 11