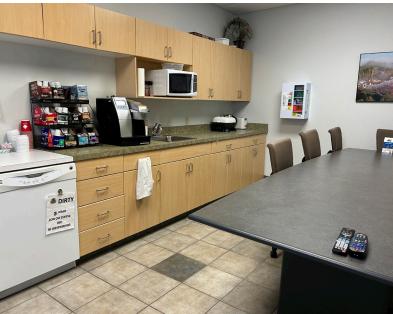

#### **FEATURES**

- » Vacant built out office space
- » Eight offices with windows
- » Open filing area
- » Large conference room
- » Two washrooms
- » Second floor mezzanine storage
- » Kitchen/ lunchroom
- » Ample parking
- » great signage facing Gaetz Ave and Highway 11

# UNIT #1 - PHOTOS