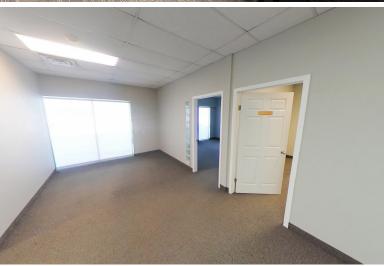

#### **Current Floor Plan**

This building is currently demised into 2 units, each unit being about ±4,100 SF each.

**Unit #1** - Is a built out office space which includes a large boardroom, a kitchen, a filing station and multiple offices.

Unit #2 - Is a built out office space that is currently leased, and includes multiple offices, a large conference room, L large bullpen and staff lunchroom