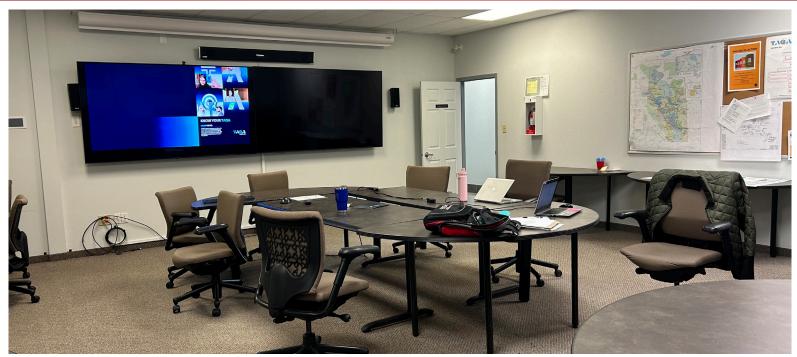

#### **FEATURES**

- » Vacant built out office space
- » Eight offices with windows
- » Open filing area
- » Large conference room
- » Two washrooms
- » Second floor mezzanine storage
- » Kitchen/ lunchroom
- » Ample parking
- » great signage facing Gaetz Ave and Highway 11

# UNIT #1 - PHOTOS