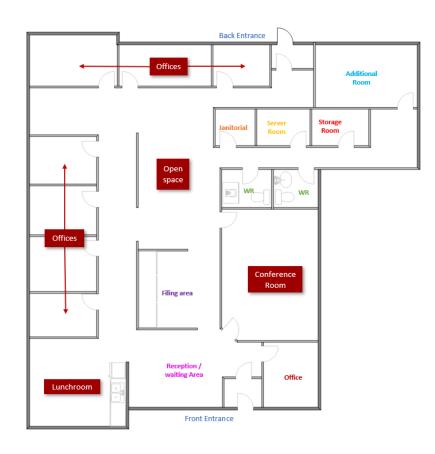

### **UNIT #1 - FLOOR PLAN / HIGHLIGHTS**

### UNIT #1 - ±4,100 SF

#### **FEATURES**

- » Vacant built out office space
- » Eight offices with windows
- » Open filing area
- » Large conference room
- » Two washrooms
- » Second floor mezzanine storage
- » Kitchen/ lunchroom
- » Ample parking
- » great signage facing Gaetz Ave and Highway 11