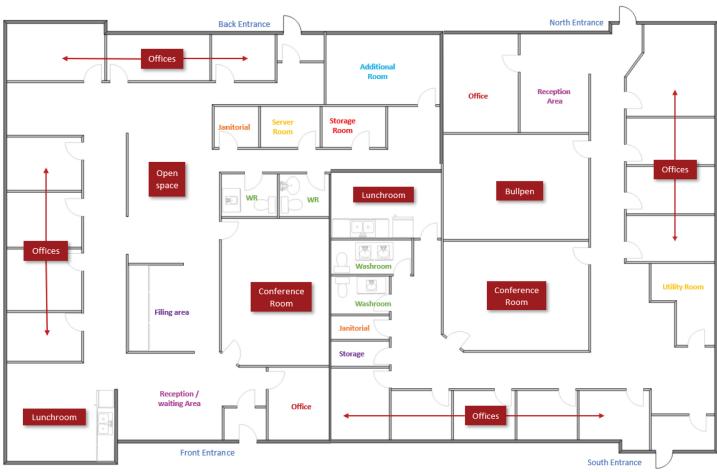

# PROPERTY DETAILS/ FLOOR PLAN

#### PROPERTY FLOOR PLAN

#### **Current Floor Plan**

This building is currently demised into 2 units, each unit being about ±4,100 SF each.

**Unit #1** - Is a built out office space which includes a large boardroom, a kitchen, a filing station and multiple offices.

Unit #2 - Is a built out office space that is currently leased, and includes multiple offices, a large conference room, L large bullpen and staff lunchroom