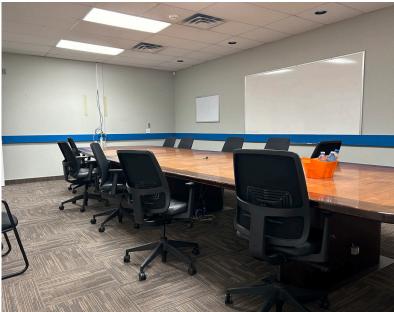

#### **Current Floor Plan**

This building is currently demised into 2 units, each unit being about ±4,100 SF each.

**Unit #1** - Is a built out office space which includes a large boardroom, a kitchen, a filing station and multiple offices.

#### **FEATURES**

- » Vacant built out office space
- » Eight offices with windows
- » Open filing area
- » Large conference room
- » Two washrooms
- » Second floor mezzanine storage
- » Kitchen/ lunchroom
- » Ample parking
- » great signage facing Gaetz Ave and Highway 11