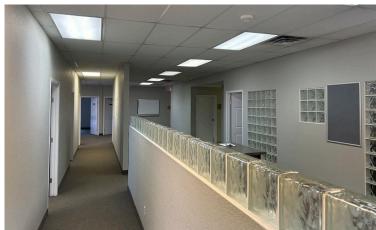

# UNIT #1 - PHOTOS

#### **Current Floor Plan**

This building is currently demised into 2 units, each unit being about ±4,100 SF each.

**Unit #1** - Is a built out office space which includes a large boardroom, a kitchen, a filing station and multiple offices.

#### **FEATURES**

- » Vacant built out office space
- » Eight offices with windows
- » Open filing area
- » Large conference room
- » Two washrooms
- » Second floor mezzanine storage
- » Kitchen/ lunchroom
- » Ample parking
- » great signage facing Gaetz Ave and Highway 11