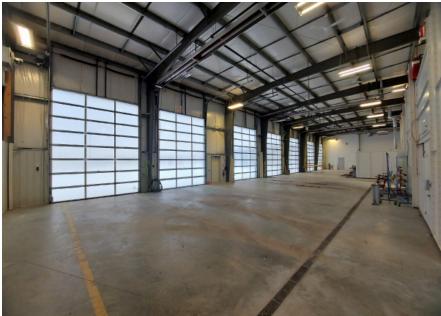

#### **SE Shop**

- » Drive thru shop with 4x OH doors (Two 16'x12' & two 14'x12')
- » 7,656 SF shop with 8x OH doors (16' X 12') & a paint booth (for additional charge)

**NW SHOP** 

Ξ

#### SE Shop Space