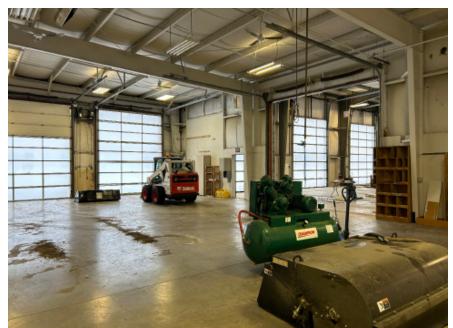

#### **NW Shop**

- » Eight (16'x12' OH door) Broken up into 3 shop sections
- » 2x Washrooms
- » Additional parts room / office space

### NW Shop Space