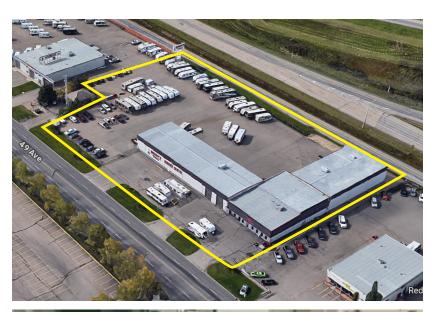

### THE PROPERTY 1780 49 AVENUE

**FOR LEASE -** 26,200 SF well maintained industrial building situated on a 3.09 acre lot. Located just west of the Westerner Park right along Highway 2. This building can be demised and can include a paint booth in the SE shop for an additional charge. details of this property include:

### Well Maintained Shop

1780 49 Avenue, Red Deer

26,200 Square Feet 3.09 Acres

C4 - Commercial (Major Arterial) District

\$14.00 Per SF + \$3.63 NNN