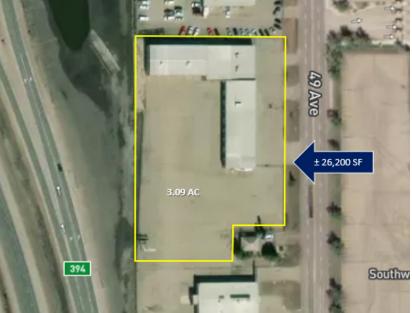

### **PROPERTY DETAILS**

| MUNICIPAL:                 | 1780 49 Avenue, Red Deer           |
|----------------------------|------------------------------------|
| LEGAL LAND<br>DESCRIPTION: | Plan: 9620213, Block: 2<br>Lot: 15 |
| TOTAL SIZE:                | SF of Building ± 26,200 SF         |
| ZONING:                    | C4 - Commercial District           |
| YEAR BUILT:                | 1991                               |
| PARKING:                   | Paved parking lot                  |

### Well Maintained Shop

1780 49 Avenue, Red Deer

26,200 Square Feet 3.09 Acres

C4 - Commercial (Major Arterial) District

\$14.00 Per SF + \$3.63 NNN