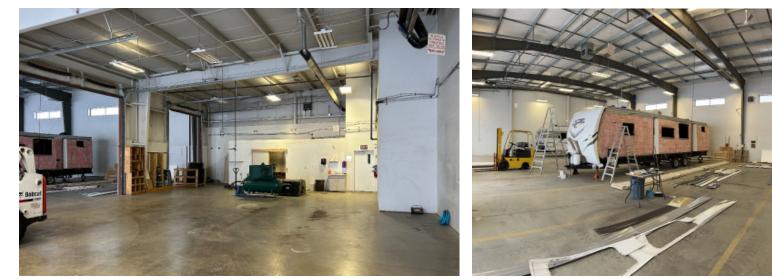

#### **NW Shop**

- » Eight (16'x12' OH door) Broken up into 3 shop sections
- » 2x Washrooms
- » Additional parts room / office space

### NW Shop Space