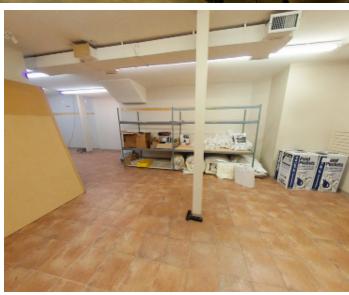

#### **Front office space**

- » 3 large offices
- » Reception / waiting room
- » 2x Washrooms
- » Second floor lunchroom
- » Service station with counter

### Front Office Space