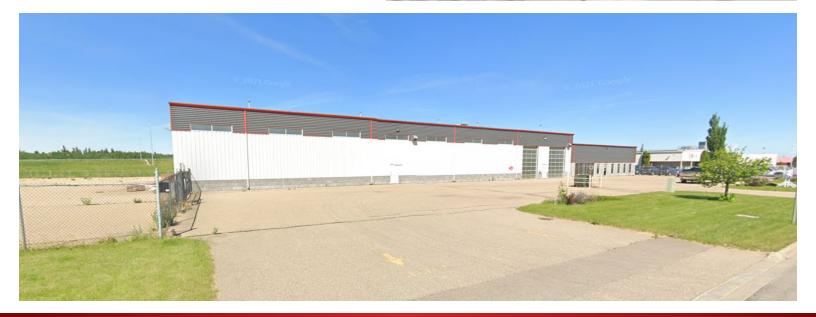

### THE PROPERTY 1780 49 AVENUE

**FOR LEASE -** 26,200 SF well maintained industrial building situated on a 3.09 acre lot. Located just west of the Westerner Park right along Highway 2. This building can be demised and can include a paint booth in the SE shop for an additional charge. details of this property include:

### Well Maintained Shop

1780 49 Avenue, Red Deer

26,200 Square Feet 3.09 Acres

C4 - Commercial (Major Arterial) District

\$14.00 Per SF + \$3.63 NNN