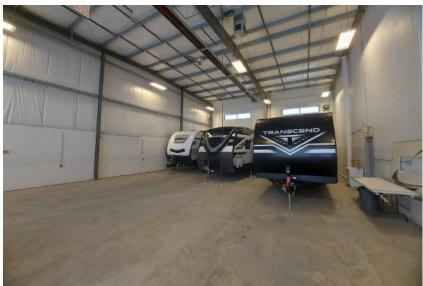

#### **NW Shop**

- » Eight (16'x12' OH door) Broken up into 3 shop sections
- » 2x Washrooms
- » Additional parts room / office space

#### **SE Shop**

- » Drive thru shop with 4x OH doors (Two 16'x12' & two 14'x12')
- » 7,656 SF shop with 8x OH doors (16' X 12') & a paint booth (for additional charge)

**NW SHOP** 

Ξ

### NW Shop Space