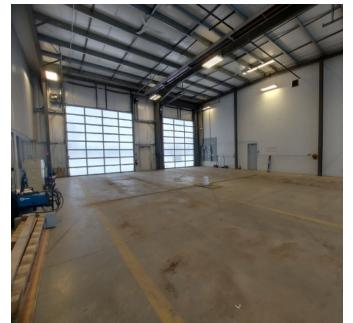

#### **NW Shop**

- » Eight (16'x12' OH door) Broken up into 3 shop sections
- » 2x Washrooms
- » Additional parts room / office space

### NW Shop Space