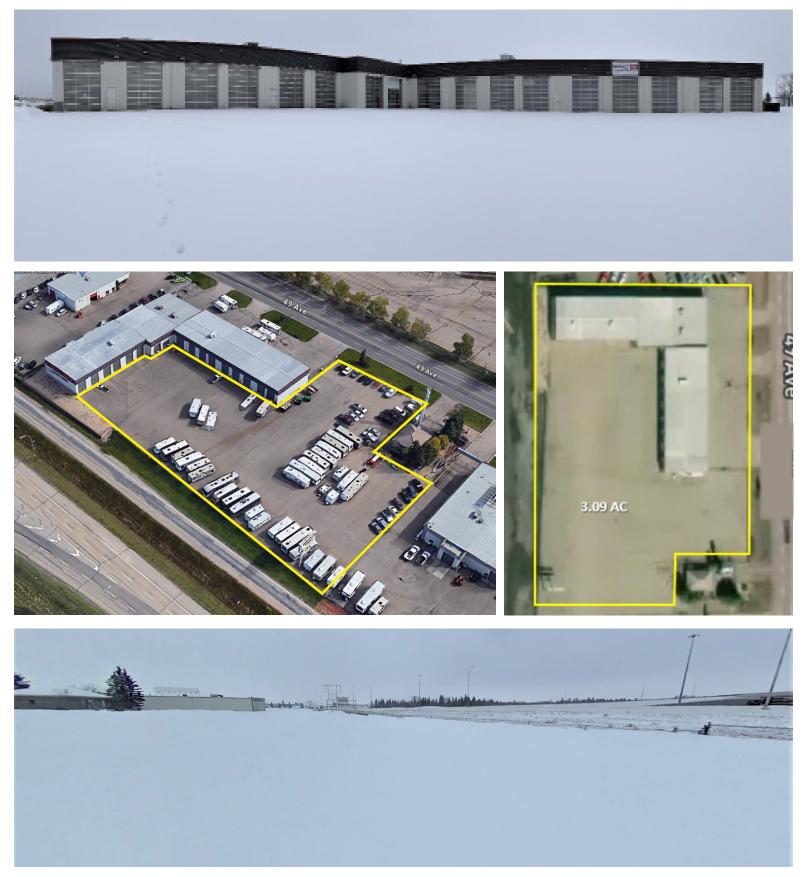

### Well Maintained Shop

1780 49 Avenue, Red Deer

26,200 Square Feet 3.09 Acres

C4 - Commercial (Major Arterial) District

\$14.00 Per SF + \$3.63 NNN

### THE PROPERTY 1780 49 AVENUE

**FOR LEASE -** 26,200 SF well maintained industrial building situated on a 3.09 acre lot. Located just west of the Westerner Park right along Highway 2. This building can be demised and can include a paint booth in the SE shop for an additional charge. details of this property include:

### **PROPERTY DETAILS**

| MUNICIPAL:                 | 1780 49 Avenue, Red Deer           |
|----------------------------|------------------------------------|
| LEGAL LAND<br>DESCRIPTION: | Plan: 9620213, Block: 2<br>Lot: 15 |
| TOTAL SIZE:                | SF of Building ± 26,200 SF         |
| ZONING:                    | C4 - Commercial District           |
| YEAR BUILT:                | 1991                               |
| PARKING:                   | Paved parking lot                  |