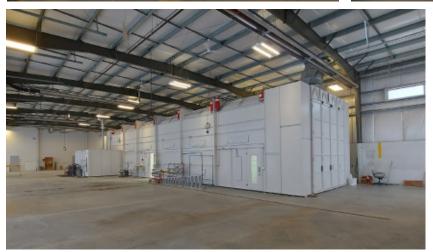

#### **SE Shop**

- » Drive thru shop with 4x OH doors (Two 16'x12' & two 14'x12')
- » 7,656 SF shop with 8x OH doors (16' X 12') & a paint booth (for additional charge)

**NW SHOP** 

Ξ

#### PAINT BOOTH HIGHLIGHTS:

- » New in 2023
- » Reverse flow cross draft
- » 20 x 70 paint booth
- » 10 x 15 Mix room
- » New compressor
- » Direct fired 3.1 million BTU
- » Dual VFD for exhaust & intake