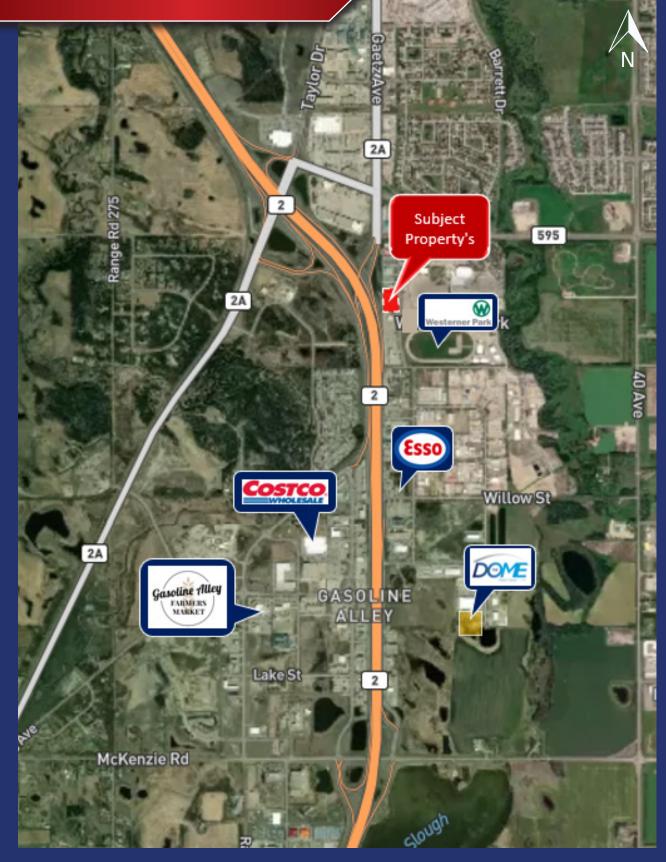

### THE PROPERTY 1780 49 AVENUE

**FOR LEASE -** 26,200 SF well maintained industrial building situated on a 3.09 acre lot. Located just west of the Westerner Park right along Highway 2. This building can be demised and can include a paint booth in the SE shop for an additional charge. details of this property include:

### LOCATION / MAP