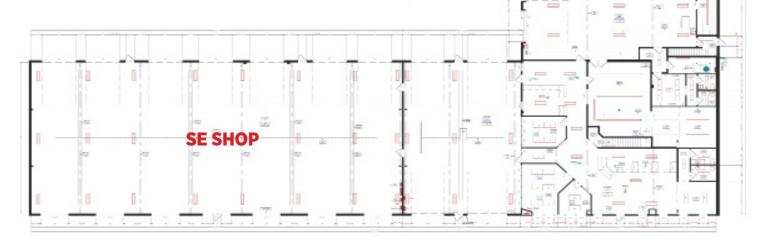

#### **SE Shop**

- » Drive thru shop with 4x OH doors (Two 16'x12' & two 14'x12')
- » 7,656 SF shop with 8x OH doors (16' X 12') & a paint booth (for additional charge)

**NW SHOP** 

Ξ

#### SE Shop Space