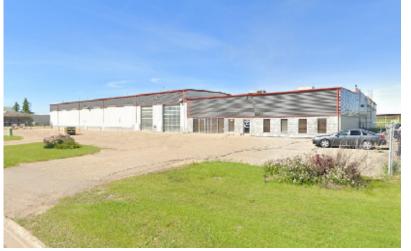

### THE PROPERTY 1780 49 AVENUE

**FOR LEASE -** 26,200 SF well maintained industrial building situated on a 3.09 acre lot. Located just west of the Westerner Park right along Highway 2. This building can be demised and can include a paint booth in the SE shop for an additional charge. details of this property include:

### Well Maintained Shop

1780 49 Avenue, Red Deer

26,200 Square Feet 3.09 Acres

C4 - Commercial (Major Arterial) District

\$14.00 Per SF + \$3.63 NNN