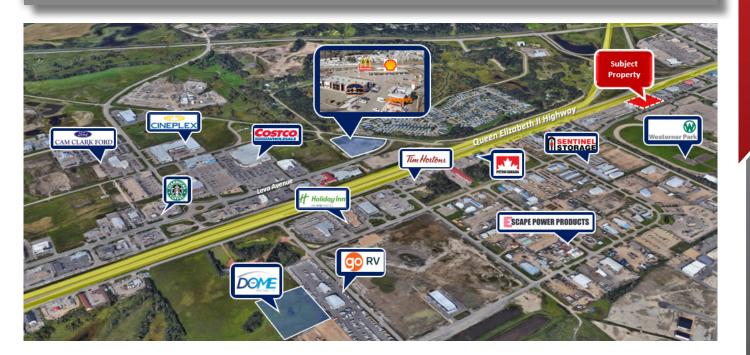

### LOCATION / MAP

### THE PROPERTY 1780 49 AVENUE

**FOR LEASE -** 26,200 SF well maintained industrial building situated on a 3.09 acre lot. Located just west of the Westerner Park right along Highway 2. This building can be demised and can include a paint booth in the SE shop for an additional charge. details of this property include: