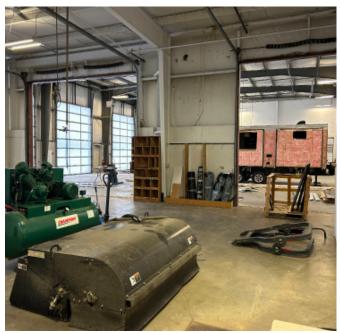

#### **NW Shop**

- » Eight (16'x12' OH door) Broken up into 3 shop sections
- » 2x Washrooms
- » Additional parts room / office space

### NW Shop Space