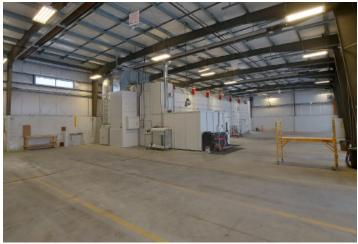

#### **SE Shop**

- » Drive thru shop with 4x OH doors (Two 16'x12' & two 14'x12')
- » 7,656 SF shop with 8x OH doors (16' X 12') & a paint booth (for additional charge)

**NW SHOP** 

Ξ

#### SE Shop Space