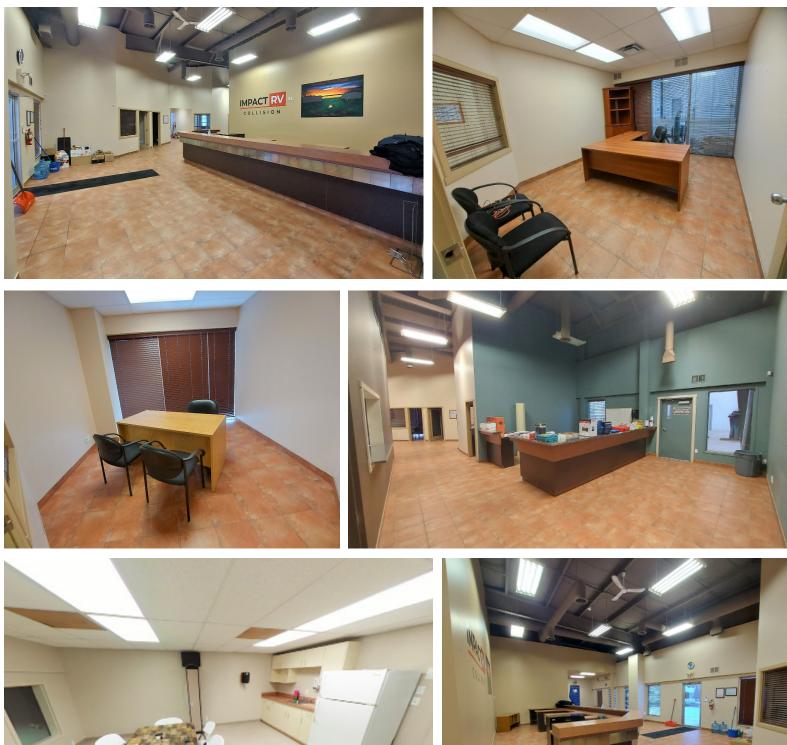

#### **Front office space**

- » 3 large offices
- » Reception / waiting room
- » 2x Washrooms
- » Second floor lunchroom
- » Service station with counter

### Front Office Space