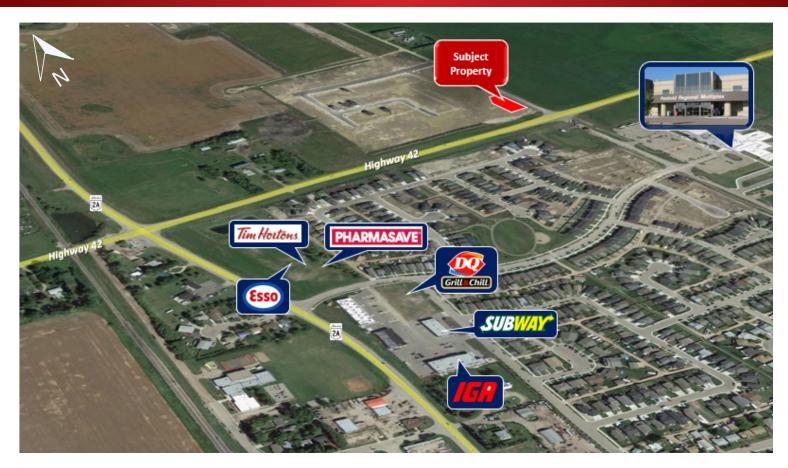

#### 10 Waskasoo Avenue

**FOR SALE** - Located on the northwest corner of Highway 42 and Waskasoo Avenue in Penhold, this 0.65 acre parcel, to be subdivided, is available for sale.

All groundwork and gravel has been completed, and there is a 26 stall paved parking lot on the property with space to construct a 5,373 SF building on the site.

The property is in the heart of new commercial and residential development, with close proximity to the Penhold Regional Multiplex and Penhold Crossing Secondary School.