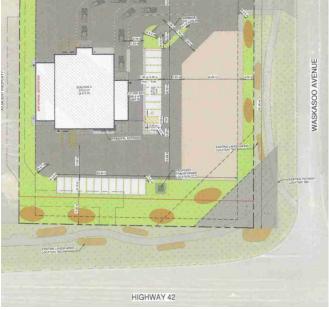

#### 10 Waskasoo Avenue

**FOR SALE** - Located on the northwest corner of Highway 42 and Waskasoo Avenue in Penhold, this 0.65 acre parcel, to be subdivided, is available for sale.

All groundwork and gravel has been completed, and there is a 26 stall paved parking lot on the property with space to construct a 5,373 SF building on the site.