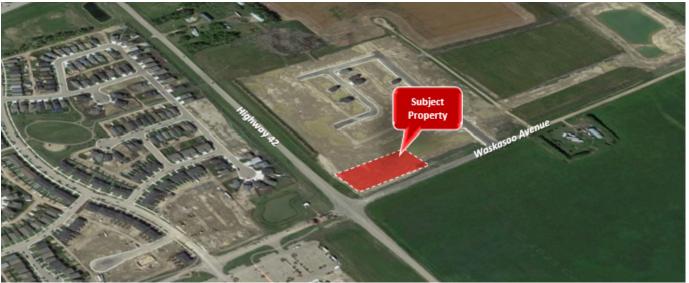

#### 10 Waskasoo Avenue

**FOR SALE** - Located on the northwest corner of Highway 42 and Waskasoo Avenue in Penhold, this 0.65 acre parcel, to be subdivided, is available for sale.

All groundwork and gravel has been completed, and there is a 26 stall paved parking lot on the property with space to construct a 5,373 SF building on the site.

The property is in the heart of new commercial and residential development, with close proximity to the Penhold Regional Multiplex and Penhold Crossing Secondary School.