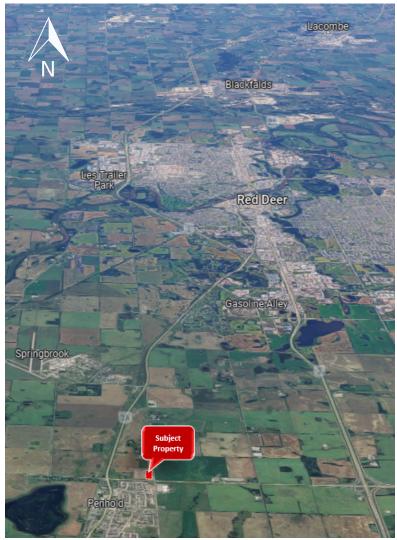

#### 10 Waskasoo Avenue

**FOR SALE** - Located on the northwest corner of Highway 42 and Waskasoo Avenue in Penhold, this 0.65 acre parcel, to be subdivided, is available for sale.

All groundwork and gravel has been completed, and there is a 26 stall paved parking lot on the property with space to construct a 5,373 SF building on the site.

The property is in the heart of new commercial and residential development, with close proximity to the Penhold Regional Multiplex and Penhold Crossing Secondary School.

## PENHOLD, ALBERTA

A town in Central Alberta, Canada, located approximately 16 kilometers South of Red Deer along Highway 2A. Distances from major cities:

Edmonton - 168 Kilometers

Calgary - 132 Kilometers

Red Deer - 16 Kilometers