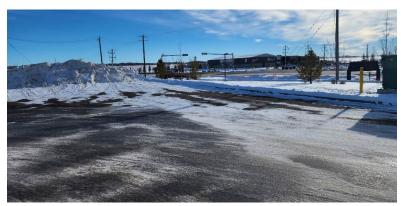

#### 10 Waskasoo Avenue

**FOR SALE** - Located on the northwest corner of Highway 42 and Waskasoo Avenue in Penhold, this 0.65 acre parcel, to be subdivided, is available for sale.

All groundwork and gravel has been completed, and there is a 26 stall paved parking lot on the property with space to construct a 5,373 SF building on the site.

## **PROPERTY DETAILS**

MUNICIPAL: 10 Waskasoo Avenue, Penhold Lot: 95, Block: 2

**LEGAL LAND** Lot: 95, Block: 2 **DESCRIPTION:** Plan: 2220985

**TOTAL SIZE:** Total size of parcel

Size of property = 0.65 Acres

**ZONING:** C2 - Commercial

**PARKING:** 26 stalls on shared paved lot