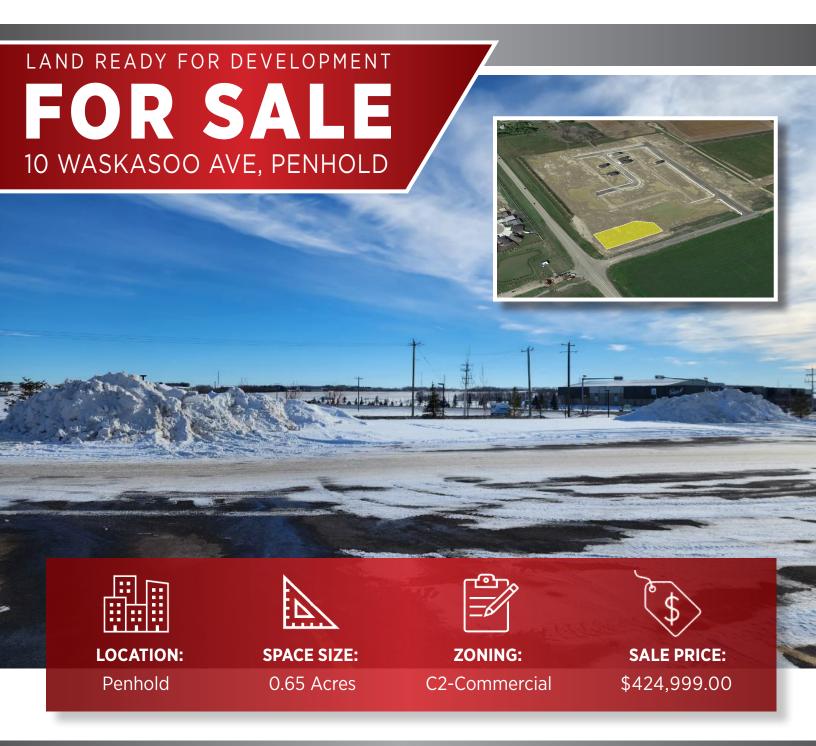

#### 10 Waskasoo Avenue

**FOR SALE** - Located on the northwest corner of Highway 42 and Waskasoo Avenue in Penhold, this 0.65 acre parcel, to be subdivided, is available for sale.

All groundwork and gravel has been completed, and there is a 26 stall paved parking lot on the property with space to construct a 5,373 SF building on the site.

## **PROPERTY DETAILS**

MUNICIPAL: 10 Waskasoo Avenue, Penhold Lot: 95, Block: 2

**LEGAL LAND** Lot: 95, Block: 2 **DESCRIPTION:** Plan: 2220985

**TOTAL SIZE:** Total size of parcel

Size of property = 0.65 Acres

**ZONING:** C2 - Commercial

**PARKING:** 26 stalls on shared paved lot

## FINANCIAL DETAILS

**SALE PRICE:** \$424,999.00

**TAXES:** \$37,024 Estimated for 2023

\*Plus GST