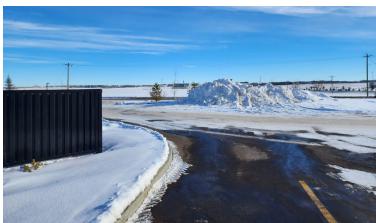

#### 10 Waskasoo Avenue

**FOR SALE** - Located on the northwest corner of Highway 42 and Waskasoo Avenue in Penhold, this 0.65 acre parcel, to be subdivided, is available for sale.

All groundwork and gravel has been completed, and there is a 26 stall paved parking lot on the property with space to construct a 5,373 SF building on the site.

## **PROPERTY DETAILS**

MUNICIPAL: 10 Waskasoo Avenue, Penhold Lot: 95, Block: 2

**LEGAL LAND** Lot: 95, Block: 2 **DESCRIPTION:** Plan: 2220985

**TOTAL SIZE:** Total size of parcel

Size of property = 0.65 Acres

**ZONING:** C2 - Commercial

**PARKING:** 26 stalls on shared paved lot