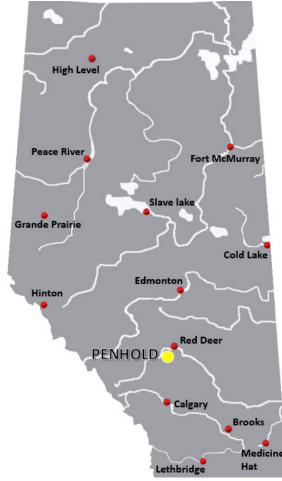

## PENHOLD, ALBERTA

A town in Central Alberta, Canada, located approximately 16 kilometers South of Red Deer along Highway 2A. Distances from major cities:

Edmonton - 168 Kilometers

Calgary - 132 Kilometers

Red Deer - 16 Kilometers