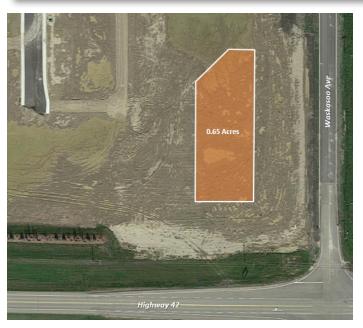

#### 10 Waskasoo Avenue

**FOR SALE** - Located on the northwest corner of Highway 42 and Waskasoo Avenue in Penhold, this 0.65 acre parcel, to be subdivided, is available for sale.

All groundwork and gravel has been completed, and there is a 26 stall paved parking lot on the property with space to construct a 5,373 SF building on the site.

## **PROPERTY DETAILS**

MUNICIPAL: 10 Waskasoo Avenue, Penhold Lot: 95, Block: 2

**LEGAL LAND** Lot: 95, Block: 2 **DESCRIPTION:** Plan: 2220985

**TOTAL SIZE:** Total size of parcel

Size of property = 0.65 Acres