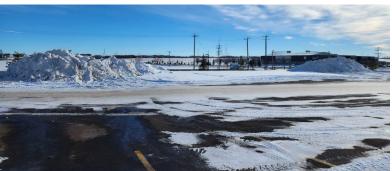

#### 10 Waskasoo Avenue

**FOR SALE** - Located on the northwest corner of Highway 42 and Waskasoo Avenue in Penhold, this 0.65 acre parcel, to be subdivided, is available for sale.

All groundwork and gravel has been completed, and there is a 26 stall paved parking lot on the property with space to construct a 5,373 SF building on the site.

## **PROPERTY DETAILS**

MUNICIPAL: 10 Waskasoo Avenue, Penhold Lot: 95, Block: 2

**LEGAL LAND** Lot: 95, Block: 2 **DESCRIPTION:** Plan: 2220985

**TOTAL SIZE:** Total size of parcel

Size of property = 0.65 Acres

**ZONING:** C2 - Commercial

**PARKING:** 26 stalls on shared paved lot