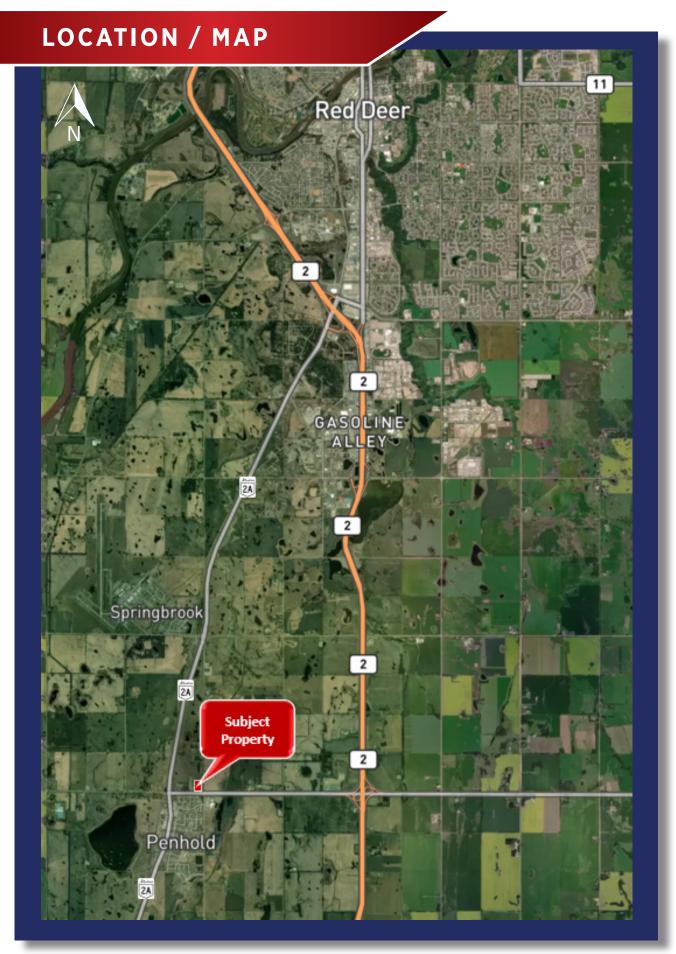

#### 10 Waskasoo Avenue

**FOR SALE** - Located on the northwest corner of Highway 42 and Waskasoo Avenue in Penhold, this 0.65 acre parcel, to be subdivided, is available for sale.

All groundwork and gravel has been completed, and there is a 26 stall paved parking lot on the property with space to construct a 5,373 SF building on the site.

## PENHOLD, ALBERTA

A town in Central Alberta, Canada, located approximately 16 kilometers South of Red Deer along Highway 2A. Distances from major cities:

Edmonton - 168 Kilometers

Calgary - 132 Kilometers

Red Deer - 16 Kilometers