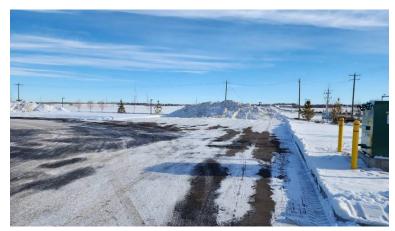

#### 10 Waskasoo Avenue

**FOR SALE** - Located on the northwest corner of Highway 42 and Waskasoo Avenue in Penhold, this 0.65 acre parcel, to be subdivided, is available for sale.

All groundwork and gravel has been completed, and there is a 26 stall paved parking lot on the property with space to construct a 5,373 SF building on the site.

## **PROPERTY DETAILS**

MUNICIPAL: 10 Waskasoo Avenue, Penhold Lot: 95, Block: 2

**LEGAL LAND** Lot: 95, Block: 2 **DESCRIPTION:** Plan: 2220985

**TOTAL SIZE:** Total size of parcel

Size of property = 0.65 Acres

**ZONING:** C2 - Commercial

**PARKING:** 26 stalls on shared paved lot