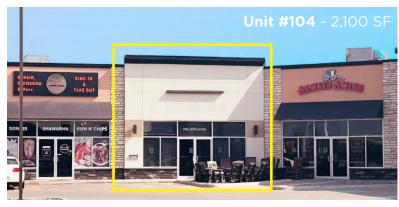

### PROPERTY DETAILS

| MUNICIPAL:              | 159 Leva Ave, Red Deer County                                            |
|-------------------------|--------------------------------------------------------------------------|
| LEGAL LAND DESCRIPTION: | Plan: 1420987, Block: 1,<br>Lot 13A                                      |
| SIZE &<br>FLOORS:       | Main Floor<br>Unit #104 - <b>2,100 SF</b><br>Unit #105 - <b>2,582 SF</b> |
| ZONING:                 | C3 - Highway Commercial                                                  |
| SIGNAGE:                | Available on pylon with additional monthly charge                        |
| PARKING:                | Shared common paved parking lot                                          |

#### **Unit #104**

| LEASE PRICE: | <b>\$20</b> Per SF / <b>\$3,500 Monthly</b> |
|--------------|---------------------------------------------|
| NNN COST:    | <b>\$8</b> Per SF / <b>\$1,400 Monthly</b>  |
| TOTAL:       | = \$4,900 Monthly                           |

# UNIT #104 - PHOTOS / FLOOR PLAN

# UNIT #104 - PHOTOS