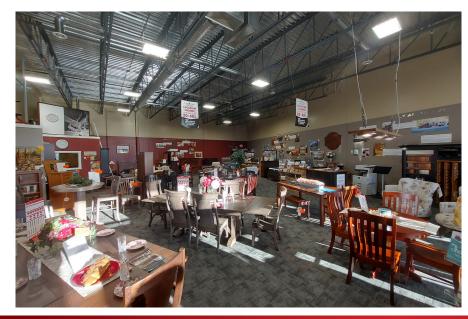

3.33 Monthly</b> |
|--------------|------------------------------------------------|
| NNN COST:    | <b>\$8</b> Per SF / <b>\$1,721.33 Monthly</b>  |
| TOTAL:       | = \$6,024.66 Monthly                           |









# UNIT #104 - PHOTOS / FLOOR PLAN

# UNIT 104 - 2,100 SF FEATURES

- » Open kitchen area
- » LED lighting
- » Open office concept
- » One office & one boardroom
- » 2x washrooms
- » Additional storage room
- » Perfect for schools, training or dance studio











# UNIT #104 - PHOTOS











## UNIT #105 - PHOTOS / FLOOR PLAN

# **UNIT 105 - 2,582 SF FEATURES**

- » Open kitchen area
- » LED lighting
- » Open concept
- » One office & one washroom
- » Back door access
- » Corner unit
- » Great location in busy Gasoline Alley











## UNIT #105 PHOTOS











### LOCAL AMENITIES



### **GASOLINE ALLEY GATEWAY**











#### YOUR RE/MAX COMMERCIAL TEAM

CAM TOMALTY 403 350 0075 cam@remaxcprd.com

JEREMY MAKILA 403 373 7333 jeremy@remaxcprd.com CHRIS LEVIA 403 506 2751 chris@remaxcprd.com ANNIKA GARDNER

Unlicensed Assistant/ Marketing annika@remaxcprd.com

**ROWAN OMILON** 

Unlicensed Assistant rowan@remaxcprd.com

**RED DEER** 

#401, 4911 51 Street Red Deer, AB T4N 6V4 **403.986.7777** 

www.reddeercommercial.com