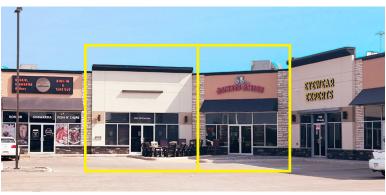

#### **PROPERTY DETAILS / PHOTOS**

### PROPERTY DETAILS

| MUNICIPAL:              | 159 Leva Ave, Red Deer County                                            |
|-------------------------|--------------------------------------------------------------------------|
| LEGAL LAND DESCRIPTION: | Plan: 1420987, Block: 1,<br>Lot 13A                                      |
| SIZE &<br>FLOORS:       | Main Floor<br>Unit #104 - <b>2,100 SF</b><br>Unit #105 - <b>2,582 SF</b> |
| ZONING:                 | C3 - Highway Commercial                                                  |
| SIGNAGE:                | Available on pylon with additional monthly charge                        |
| PARKING:                | Shared common paved parking lot                                          |