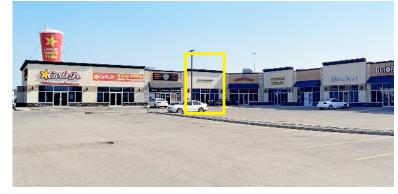

#### 2x UNITS AVAILABLE IN GASOLINE ALLEY GATEWAY

FOR LEASE - 2x units available in Gasoline Alley Gateway which is located on Leva Avenue in Gasoline Alley West. One unit is 2,100 SF and the other unit available is 2,582 SF These units can be leased separately or together to make a 4,682 SF unit. Details of this property includes:

### **GASOLINE ALLEY GATEWAY**