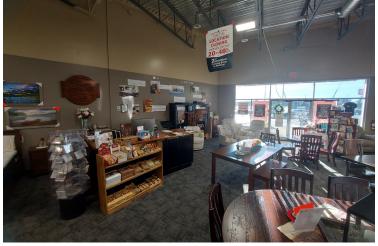

# UNIT #104 - PHOTOS / FLOOR PLAN

# UNIT 104 - 2,100 SF FEATURES

- » Open kitchen area
- » LED lighting
- » Open office concept
- » One office & one boardroom
- » 2x washrooms
- » Additional storage room
- » Perfect for schools, training or dance studio

# UNIT #104 - PHOTOS