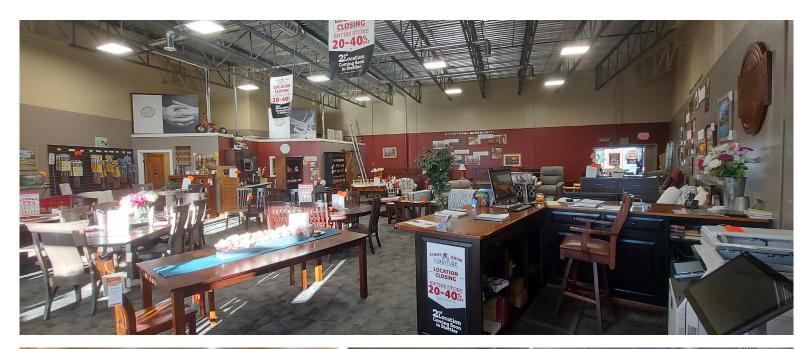

#### **PROPERTY DETAILS / PHOTOS**

### PROPERTY DETAILS

| MUNICIPAL:              | 159 Leva Ave, Red Deer County                                            |
|-------------------------|--------------------------------------------------------------------------|
| LEGAL LAND DESCRIPTION: | Plan: 1420987, Block: 1,<br>Lot 13A                                      |
| SIZE &<br>FLOORS:       | Main Floor<br>Unit #104 - <b>2,100 SF</b><br>Unit #105 - <b>2,582 SF</b> |
| ZONING:                 | C3 - Highway Commercial                                                  |
| SIGNAGE:                | Available on pylon with additional monthly charge                        |
| PARKING:                | Shared common paved parking lot                                          |