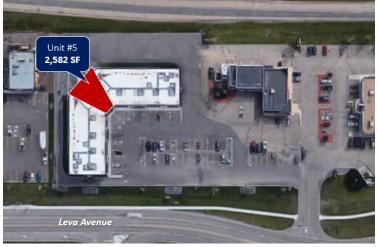

### PROPERTY DETAILS

| MUNICIPAL:              | 159 Leva Ave, Red Deer County                                            |
|-------------------------|--------------------------------------------------------------------------|
| LEGAL LAND DESCRIPTION: | Plan: 1420987, Block: 1,<br>Lot 13A                                      |
| SIZE &<br>FLOORS:       | Main Floor<br>Unit #104 - <b>2,100 SF</b><br>Unit #105 - <b>2,582 SF</b> |
| ZONING:                 | C3 - Highway Commercial                                                  |
| SIGNAGE:                | Available on pylon with additional monthly charge                        |
| PARKING:                | Shared common paved parking lot                                          |

#### **Unit #105**

| LEASE PRICE: | <b>\$20</b> Per SF / <b>\$4,303.33 Monthly</b> |
|--------------|------------------------------------------------|
| NNN COST:    | <b>\$8</b> Per SF / <b>\$1,721.33 Monthly</b>  |
| TOTAL:       | = \$6,024.66 Monthly                           |