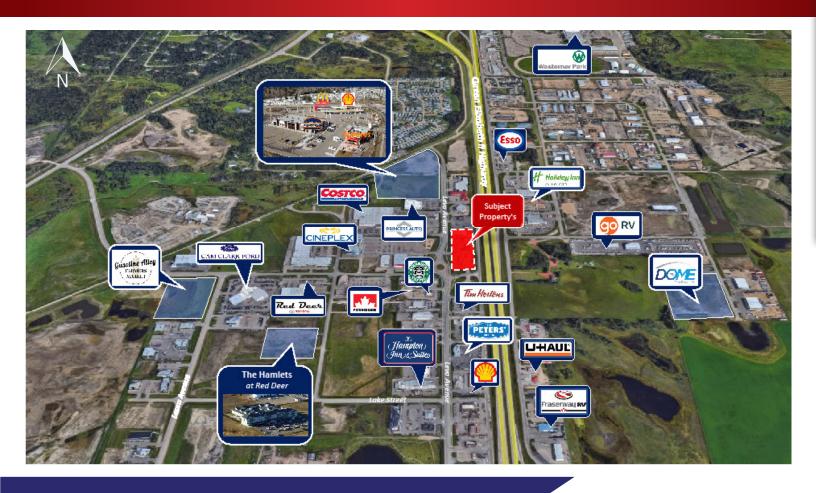

### LOCAL AMENITIES

### **GASOLINE ALLEY GATEWAY**

#### » Neighboring businesses include:

- Costco
- Princess AutoCineplex

- Staples
   Liquor Hutch
   Fat Burger