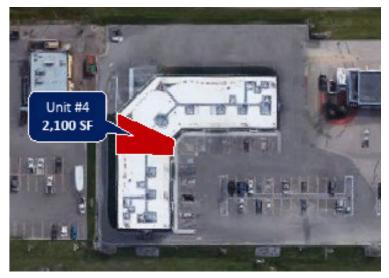

#### 2x UNITS AVAILABLE IN GASOLINE ALLEY GATEWAY

FOR LEASE - 2x units available in Gasoline Alley Gateway which is located on Leva Avenue in Gasoline Alley West. One unit is 2,100 SF and the other unit available is 2,582 SF These units can be leased separately or together to make a 4,682 SF unit. Details of this property includes:

### PROPERTY DETAILS

| MUNICIPAL:              | 159 Leva Ave, Red Deer County                                            |
|-------------------------|--------------------------------------------------------------------------|
| LEGAL LAND DESCRIPTION: | Plan: 1420987, Block: 1,<br>Lot 13A                                      |
| SIZE &<br>FLOORS:       | Main Floor<br>Unit #104 - <b>2,100 SF</b><br>Unit #105 - <b>2,582 SF</b> |
| ZONING:                 | C3 - Highway Commercial                                                  |
| SIGNAGE:                | Available on pylon with additional monthly charge                        |
| PARKING:                | Shared common paved parking lot                                          |