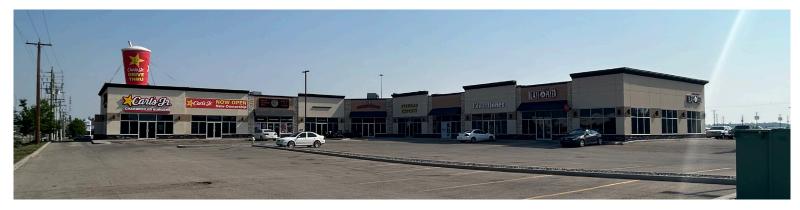

#### 2x UNITS AVAILABLE IN GASOLINE ALLEY GATEWAY

FOR LEASE - 2x units available in Gasoline Alley Gateway which is located on Leva Avenue in Gasoline Alley West. One unit is 2,100 SF and the other unit available is 2,582 SF These units can be leased separately or together to make a 4,682 SF unit. Details of this property includes:

- » Pylon signage available on Leva and Highway 2
- » Ample paved parking in the front
- » Tenants in the shopping center include:
  - Mobile Lube & Express
- Carl's Jr
- A&W

• Car Wash

- Edward Jones Blaze Pizza

#### » Neighboring businesses include:

- Costco
- Princess AutoCineplex

- Staples
   Liquor Hutch
   Fat Burger