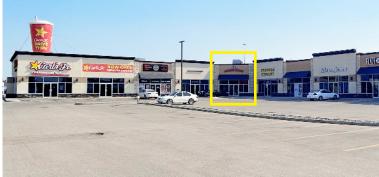

#### 159B LEVA AVENUE

#### 2x UNITS AVAILABLE IN GASOLINE ALLEY GATEWAY

FOR LEASE - 2x units available in Gasoline Alley Gateway which is located on Leva Avenue in Gasoline Alley West. One unit is 2,100 SF and the other unit available is 2,582 SF These units can be leased separately or together to make a 4,682 SF unit. Details of this property includes:

- » Pylon signage available on Leva and Highway 2
- » Ample paved parking in the front
- » Tenants in the shopping center include:
  - Mobile Lube & Express
- Carl's Jr
- A&W

• Car Wash

- Edward Jones Blaze Pizza

#### » Neighboring businesses include:

- Costco
- Princess AutoCineplex

- Staples
   Liquor Hutch
   Fat Burger