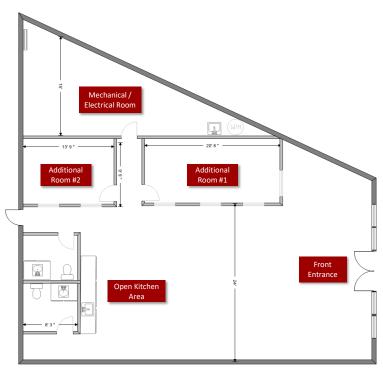

# UNIT #104 - PHOTOS / FLOOR PLAN

# UNIT 104 - 2,100 SF FEATURES

- » Open kitchen area
- » LED lighting
- » Open office concept
- » One office & one boardroom
- » 2x washrooms
- » Additional storage room
- » Perfect for schools, training or dance studio