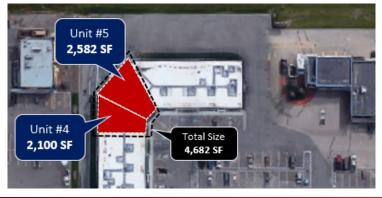

#### 2x UNITS AVAILABLE IN GASOLINE ALLEY GATEWAY

FOR LEASE - 2x units available in Gasoline Alley Gateway which is located on Leva Avenue in Gasoline Alley West. One unit is 2,100 SF and the other unit available is 2,582 SF These units can be leased separately or together to make a 4,682 SF unit. Details of this property includes:

### PROPERTY DETAILS

| MUNICIPAL:              | 159 Leva Ave, Red Deer County                                            |
|-------------------------|--------------------------------------------------------------------------|
| LEGAL LAND DESCRIPTION: | Plan: 1420987, Block: 1,<br>Lot 13A                                      |
| SIZE &<br>FLOORS:       | Main Floor<br>Unit #104 - <b>2,100 SF</b><br>Unit #105 - <b>2,582 SF</b> |
| ZONING:                 | C3 - Highway Commercial                                                  |
| SIGNAGE:                | Available on pylon with additional monthly charge                        |
| PARKING:                | Shared common paved parking lot                                          |