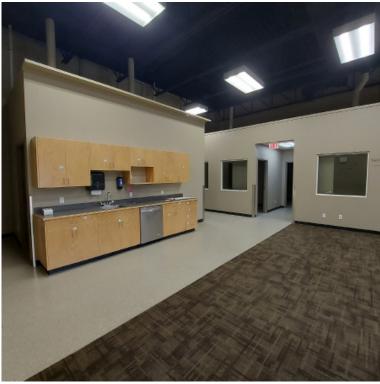

# UNIT 104 - 2,100 SF FEATURES

- » Open kitchen area
- » LED lighting
- » Open office concept
- » One office & one boardroom
- » 2x washrooms
- » Additional storage room
- » Perfect for schools, training or dance studio