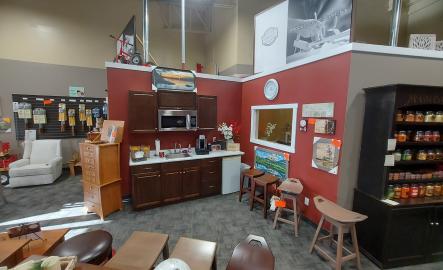

## UNIT #105 - PHOTOS / FLOOR PLAN

# **UNIT 105 - 2,582 SF FEATURES**

- » Open kitchen area
- » LED lighting
- » Open concept
- » One office & one washroom
- » Back door access
- » Corner unit
- » Great location in busy Gasoline Alley

## UNIT #105 PHOTOS