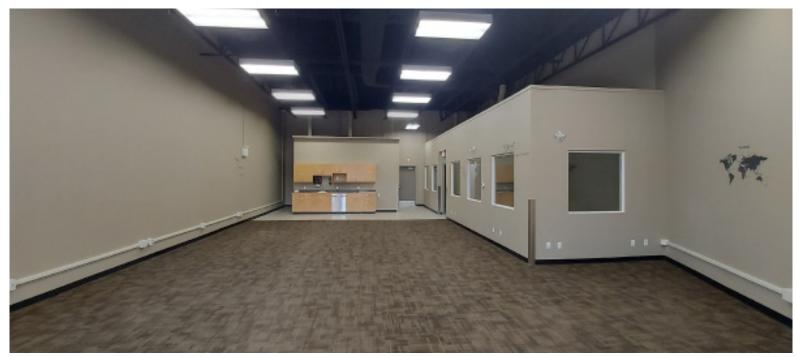

# UNIT 104 - 2,100 SF FEATURES

- » Open kitchen area
- » LED lighting
- » Open office concept
- » One office & one boardroom
- » 2x washrooms
- » Additional storage room
- » Perfect for schools, training or dance studio