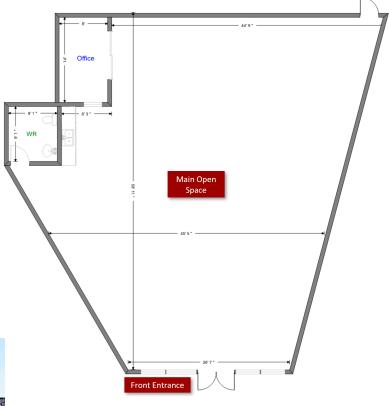

## UNIT #105 - PHOTOS / FLOOR PLAN

# **UNIT 105 - 2,582 SF FEATURES**

- » Open kitchen area
- » LED lighting
- » Open concept
- » One office & one washroom
- » Back door access
- » Corner unit
- » Great location in busy Gasoline Alley