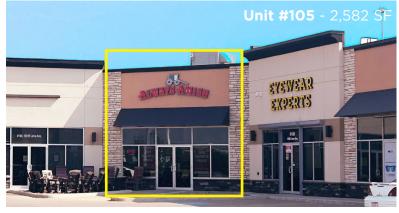

### PROPERTY DETAILS

| MUNICIPAL:              | 159 Leva Ave, Red Deer County                                            |
|-------------------------|--------------------------------------------------------------------------|
| LEGAL LAND DESCRIPTION: | Plan: 1420987, Block: 1,<br>Lot 13A                                      |
| SIZE &<br>FLOORS:       | Main Floor<br>Unit #104 - <b>2,100 SF</b><br>Unit #105 - <b>2,582 SF</b> |
| ZONING:                 | C3 - Highway Commercial                                                  |
| SIGNAGE:                | Available on pylon with additional monthly charge                        |
| PARKING:                | Shared common paved parking lot                                          |

#### **Unit #105**

| LEASE PRICE: | <b>\$20</b> Per SF / <b>\$4,303.33 Monthly</b> |
|--------------|------------------------------------------------|
| NNN COST:    | <b>\$8</b> Per SF / <b>\$1,721.33 Monthly</b>  |
| TOTAL:       | = \$6,024.66 Monthly                           |

## UNIT #105 - PHOTOS / FLOOR PLAN

## UNIT #105 PHOTOS