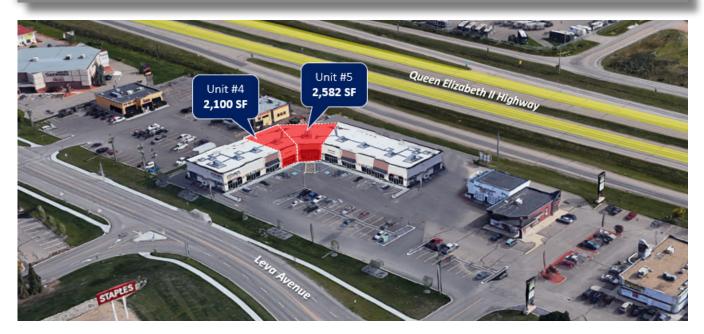

#### 2x UNITS AVAILABLE IN GASOLINE ALLEY GATEWAY

FOR LEASE - 2x units available in Gasoline Alley Gateway which is located on Leva Avenue in Gasoline Alley West. One unit is 2,100 SF and the other unit available is 2,582 SF These units can be leased separately or together to make a 4,682 SF unit. Details of this property includes:

### PROPERTY DETAILS

| MUNICIPAL:              | 159 Leva Ave, Red Deer County                                            |
|-------------------------|--------------------------------------------------------------------------|
| LEGAL LAND DESCRIPTION: | Plan: 1420987, Block: 1,<br>Lot 13A                                      |
| SIZE &<br>FLOORS:       | Main Floor<br>Unit #104 - <b>2,100 SF</b><br>Unit #105 - <b>2,582 SF</b> |
| ZONING:                 | C3 - Highway Commercial                                                  |
| SIGNAGE:                | Available on pylon with additional monthly charge                        |
| PARKING:                | Shared common paved parking lot                                          |