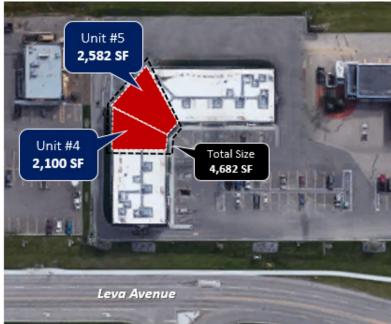

#### 2x UNITS AVAILABLE IN GASOLINE ALLEY GATEWAY

FOR LEASE - 2x units available in Gasoline Alley Gateway which is located on Leva Avenue in Gasoline Alley West. One unit is 2,100 SF and the other unit available is 2,582 SF These units can be leased separately or together to make a 4,682 SF unit. Details of this property includes:

### PROPERTY DETAILS

| MUNICIPAL:              | 159 Leva Ave, Red Deer County                                            |
|-------------------------|--------------------------------------------------------------------------|
| LEGAL LAND DESCRIPTION: | Plan: 1420987, Block: 1,<br>Lot 13A                                      |
| SIZE &<br>FLOORS:       | Main Floor<br>Unit #104 - <b>2,100 SF</b><br>Unit #105 - <b>2,582 SF</b> |
| ZONING:                 | C3 - Highway Commercial                                                  |
| SIGNAGE:                | Available on pylon with additional monthly charge                        |
| PARKING:                | Shared common paved parking lot                                          |