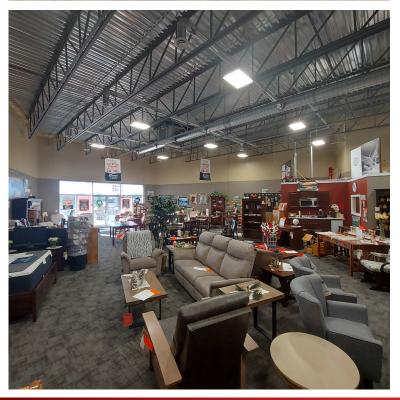

# **UNIT 105 - 2,582 SF FEATURES**

- » Open kitchen area
- » LED lighting
- » Open concept
- » One office & one washroom
- » Back door access
- » Corner unit
- » Great location in busy Gasoline Alley

## UNIT #105 PHOTOS