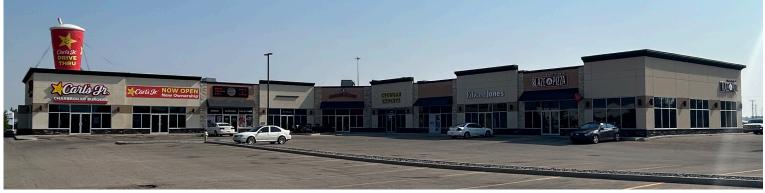

#### 2x UNITS AVAILABLE IN GASOLINE ALLEY GATEWAY

FOR LEASE - 2x units available in Gasoline Alley Gateway which is located on Leva Avenue in Gasoline Alley West. One unit is 2,100 SF and the other unit available is 2,582 SF These units can be leased separately or together to make a 4,682 SF unit. Details of this property includes:

- » Pylon signage available on Leva and Highway 2
- » Ample paved parking in the front
- » Tenants in the shopping center include:
  - Mobile Lube & Express
- Carl's Jr
- A&W

• Car Wash

- Edward Jones Blaze Pizza

#### » Neighboring businesses include:

- Costco
- Princess AutoCineplex

- Staples
   Liquor Hutch
   Fat Burger