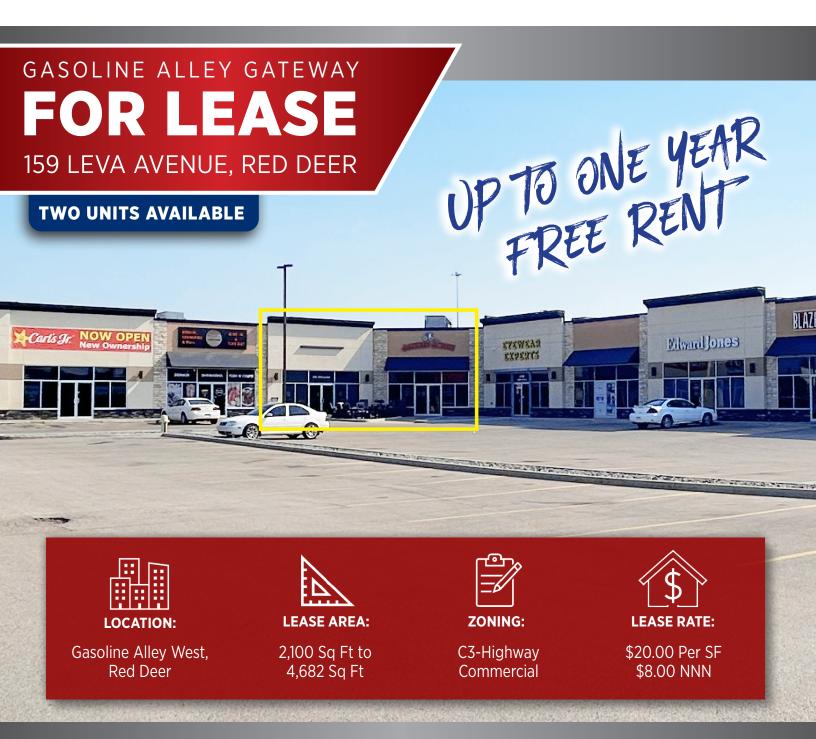

## THE PROPERTY

#### 159B LEVA AVENUE

#### 2x UNITS AVAILABLE IN GASOLINE ALLEY GATEWAY

FOR LEASE - 2x units available in Gasoline Alley Gateway which is located on Leva Avenue in Gasoline Alley West. One unit is 2,100 SF and the other unit available is 2,582 SF These units can be leased separately or together to make a 4,682 SF unit. Details of this property includes:

#### » Desirable location

Free rent up to one year for qualified tenants on a long term lease. Operating cost is estimated at \$8.00 per SF for 2023.

403.986.7777

WWW.REDDEERCOMMERCIAL.COM

THE INFORMATION CONTAINED HERE IN WAS OBTAINED BY FORCES DEEMED TO BE RELIABLE AND IS BELIEVED TO BE TRUE; IT HAS NOT BEEN VERIFIED AND AS SUCH, CANNOT BE WARRANTED NOR FORM A PART OF ANY FUTURE CONTRACT. ALL MEASUREMENTS NEED TO BE INDEPENDENTLY VERIFIED BY THE PURCHASER/TENANT

### PROPERTY DETAILS

| MUNICIPAL:              | 159 Leva Ave, Red Deer County                                            |
|-------------------------|--------------------------------------------------------------------------|
| LEGAL LAND DESCRIPTION: | Plan: 1420987, Block: 1,<br>Lot 13A                                      |
| SIZE &<br>FLOORS:       | Main Floor<br>Unit #104 - <b>2,100 SF</b><br>Unit #105 - <b>2,582 SF</b> |
| ZONING:                 | C3 - Highway Commercial                                                  |
| SIGNAGE:                | Available on pylon with additional monthly charge                        |
| PARKING:                | Shared common paved parking lot                                          |