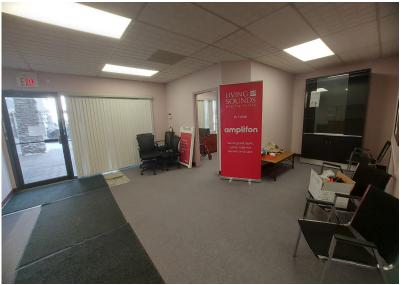

## **PROPERTY PHOTOS**

- » **Neighbouring tenants include:** Mr.Mikes, CIBC, George's Pizza & Steakhouse, Super Liquor and The Healthcare Aide Academy .
- » Large reception/ waiting room
- » Staff kitchen/ lunchroom
- » 6 rooms which can be used as offices or treatment rooms
- » Treatment room in the back which includes a sink
- » Two washrooms
- » Back storage area with back alley access