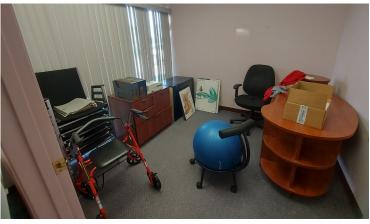

## **PROPERTY PHOTOS**

- » **Neighbouring tenants include:** Mr.Mikes, CIBC, George's Pizza & Steakhouse, Super Liquor and The Healthcare Aide Academy .
- » Large reception/ waiting room
- » Staff kitchen/ lunchroom
- » 6 rooms which can be used as offices or treatment rooms
- » Treatment room in the back which includes a sink
- » Two washrooms
- » Back storage area with back alley access