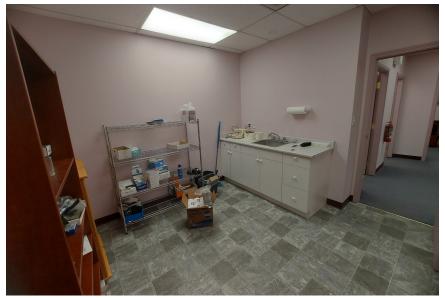

## **PROPERTY PHOTOS**

- » **Neighbouring tenants include:** Mr.Mikes, CIBC, George's Pizza & Steakhouse, Super Liquor and The Healthcare Aide Academy .
- » Large reception/ waiting room
- » Staff kitchen/ lunchroom
- » 6 rooms which can be used as offices or treatment rooms
- » Treatment room in the back which includes a sink
- » Two washrooms
- » Back storage area with back alley access