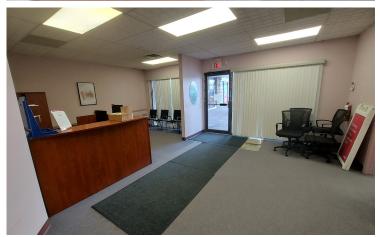

## **PROPERTY PHOTOS**

- » **Neighbouring tenants include:** Mr.Mikes, CIBC, George's Pizza & Steakhouse, Super Liquor and The Healthcare Aide Academy .
- » Large reception/ waiting room
- » Staff kitchen/ lunchroom
- » 6 rooms which can be used as offices or treatment rooms
- » Treatment room in the back which includes a sink
- » Two washrooms
- » Back storage area with back alley access