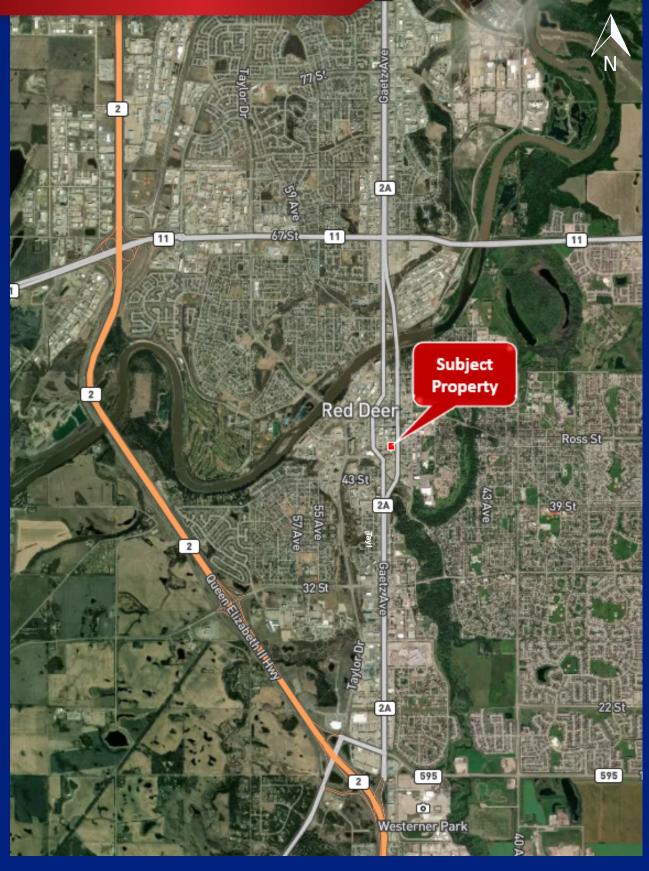

### LOCATION / MAP

# THE PROPERTY 6715 50 AVENUE #4

**FOR LEASE -** 1,933 SF Space located on the corner of busy Gaetz Avenue and 67th Street. Excellent opportunity to lease this mixed use space ideal for retail, small office and medical use. This unit includes: