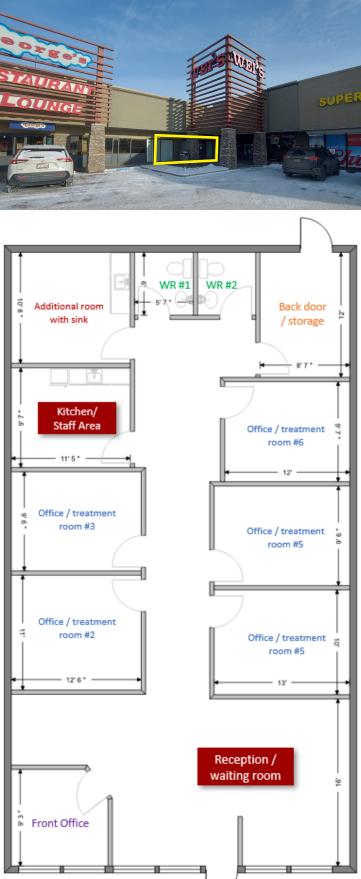

- » **Neighbouring tenants include:** Mr.Mikes, CIBC, George's Pizza & Steakhouse, Super Liquor and The Healthcare Aide Academy .
- » Large reception/ waiting room
- » Staff kitchen/ lunchroom
- » 6 rooms which can be used as offices or treatment rooms
- » Treatment room in the back which includes a sink
- » Two washrooms
- » Back storage area with back alley access

## **PROPERTY DETAILS / FLOOR PLAN**