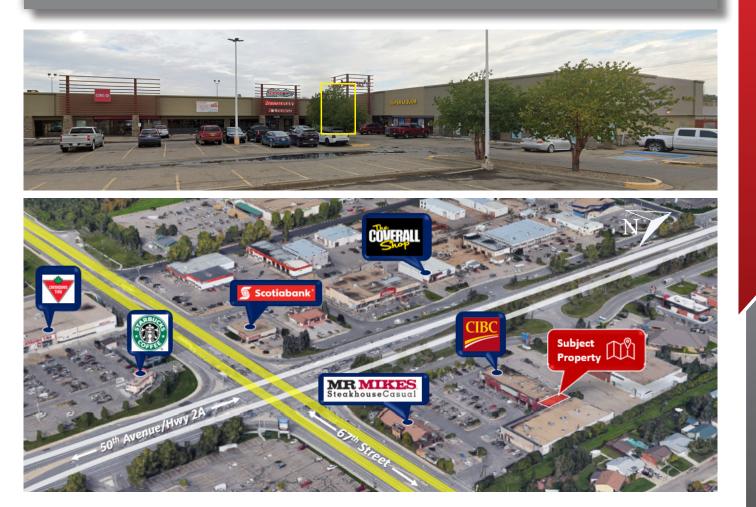

- » **Neighbouring tenants include:** Mr.Mikes, CIBC, George's Pizza & Steakhouse, Super Liquor and The Healthcare Aide Academy .
- » Large reception/ waiting room
- » Staff kitchen/ lunchroom
- » 6 rooms which can be used as offices or treatment rooms
- » Treatment room in the back which includes a sink
- » Two washrooms
- » Back storage area with back alley access

### LOCATION / MAP