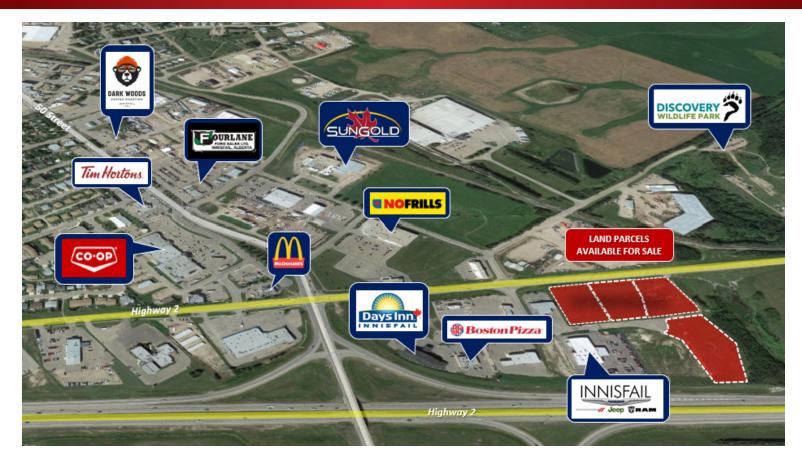

# HIGHWAY COMMERCIAL FOR SALE 40TH AVENUE, INNISFAIL

### **ORIGINAL LISTING PRICE:** <del>\$1,526,000.00</del>

Highway

# **NEW PRICE:** \$779,000.00

Price is for the purchase of all 4x lots combined

#### PRESENTED BY

CAM TOMALTY 403.350.0075

JEREMY MAKILA 403.373.7333 cam@remaxcprd.com jeremy@remaxcprd.com

WWW.REDDEERCOMMERCIAL.COM

## THE LOTS AVAILABLE 40th AVENUE, INNISFAIL NE

There are four parcels of land available for sale for the combined low price of \$779,000. Located on the North East corner of Innisfail on 40th Avenue, these lots are in between Highway 2 and Highway 2A giving these locations high exposure to daily traffic.

>>

- » Lot # 5115 (1.58 Acres)
- » Lot # 5135 (1.63 Acres)

- Lot # 5125 (1.51 Acres)
- » Lot # 5130 (2.91 Acres)



### AMENITIES / MAP



### **ABOUT INNISFAIL**

Innisfail is a town in central Alberta, Canada. It is located in the Calgary - Edmonton Corridor, south of Red Deer at the junction of Highway 2 and Highway 54

Population = 7,655 (2021)

#### Distance

Edmonton = **184 km** Calgary = **120 km** Red Deer = **37.3 km** 



#### LOCATION / MAP



#### 403.986.7777

#### WWW.REDDEERCOMMERCIAL.COM

THE INFORMATION CONTAINED HERE IN WAS OBTAINED BY FORCES DEEMED TO BE RELIABLE AND IS BELIEVED TO BE TRUE; IT HAS NOT BEEN VERIFIED AND AS SUCH, CANNOT BE WARRANTED NOR FORM A PART OF ANY FUTURE CONTRACT. ALL MEASUREMENTS NEED TO BE INDEPENDENTLY VERIFIED BY THE PURCHASER /TENANT



CALGARY & RED DEER'S ONLY EXCLUSIVE RE/MAX COMMERCIAL BROKERAGE



#### YOUR RE/MAX COMMERCIAL TEAM

CAM TOMALTY 403 350 0075 cam@remaxcprd.co