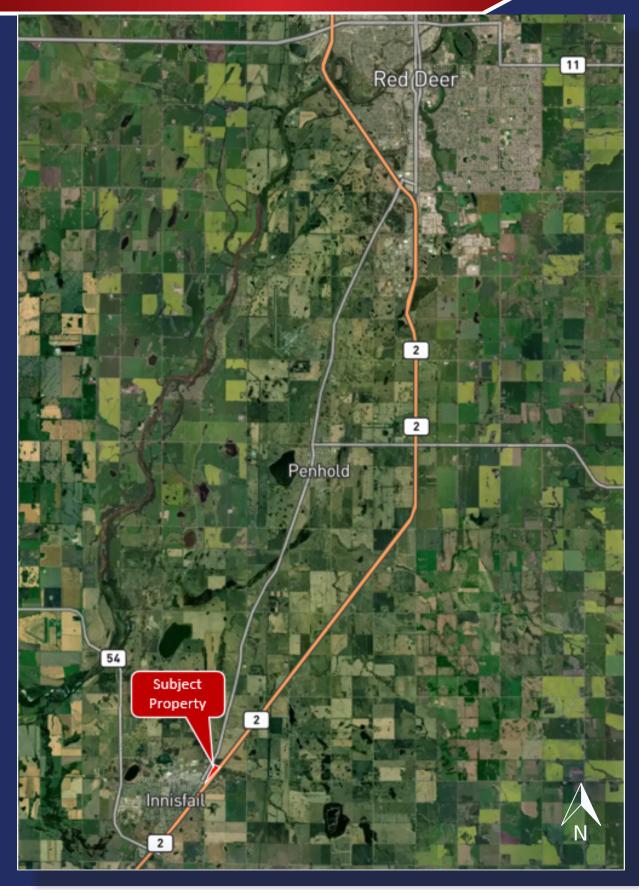

om

WWW.REDDEERCOMMERCIAL.COM

## THE LOTS AVAILABLE 40th AVENUE, INNISFAIL NE

There are four parcels of land available for sale for the combined low price of \$779,000. Located on the North East corner of Innisfail on 40th Avenue, these lots are in between Highway 2 and Highway 2A giving these locations high exposure to daily traffic.

>>

- » Lot # 5115 (1.58 Acres)
- » Lot # 5135 (1.63 Acres)

- Lot # 5125 (1.51 Acres)
- » Lot # 5130 (2.91 Acres)



### AMENITIES / MAP



### **ABOUT INNISFAIL**

Innisfail is a town in central Alberta, Canada. It is located in the Calgary - Edmonton Corridor, south of Red Deer at the junction of Highway 2 and Highway 54

Population = 7,655 (2021)

#### Distance

Edmonton = **184 km** Calgary = **120 km** Red Deer = **37.3 km** 



#### LOCATION / MAP



#### 403.986.7777

#### WWW.REDDEERCOMMERCIAL.COM

THE INFORMATION CONTAINED HERE IN WAS OBTAINED BY FORCES DEEMED TO BE RELIABLE AND IS BELIEVED TO BE TRUE; IT HAS NOT BEEN VERIFIED AND AS SUCH, CANNOT BE WARRANTED NOR FORM A PART OF ANY FUTURE CONTRACT. ALL MEASUREMENTS NEED TO BE INDEPENDENTLY VERIFIED BY THE PURCHASER /TENANT



CALGARY & RED DEER'S ONLY EXCLUSIVE RE/MAX COMMERCIAL BROKERAGE



#### YOUR RE/MAX COMMERCIAL TEAM

CAM TOMALTY 403 350 0075 cam@remaxcprd.com

CHRIS LEVIA 403 506 2751 chris@remaxcprd.com JEREMY MAKILA 403 373 7333 jeremy@remaxcprd.com ANNIKA GARDNER Unlicensed Assistant/ Marketing annika@remaxcprd.com

ROWAN OMILON Unlicensed Assistant rowan@remaxcprd.com

**RED DEER** 

#401, 4911 51 Street Red Deer, AB T4N 6V4 **403.986.7777** www.reddeercommercial.com