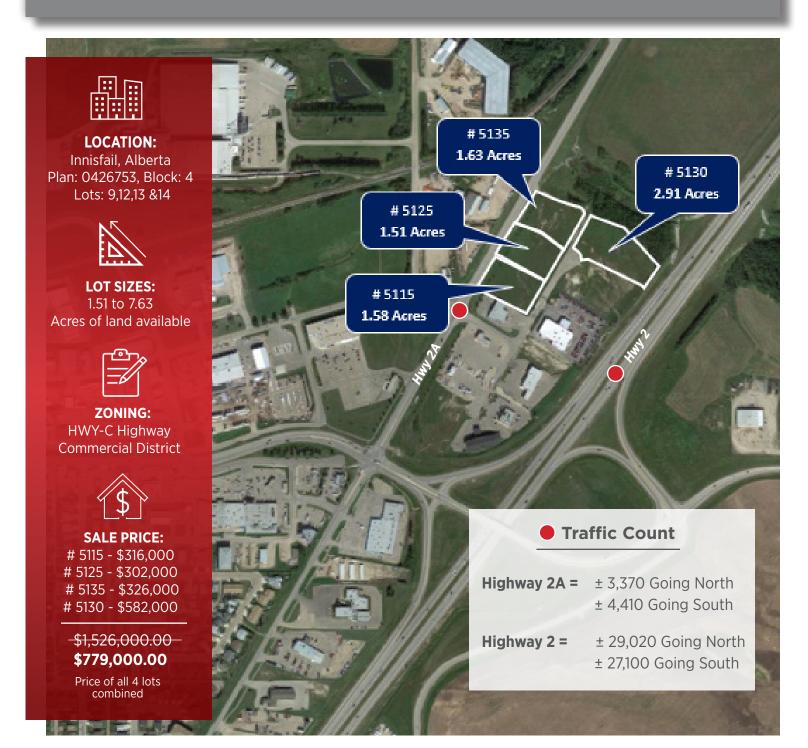

## THE LOTS AVAILABLE 40th AVENUE, INNISFAIL NE

There are four parcels of land available for sale for the combined low price of \$779,000. Located on the North East corner of Innisfail on 40th Avenue, these lots are in between Highway 2 and Highway 2A giving these locations high exposure to daily traffic.

>>

- » Lot # 5115 (1.58 Acres)
- » Lot # 5135 (1.63 Acres)

- Lot # 5125 (1.51 Acres)
- » Lot # 5130 (2.91 Acres)

### **ORIGINAL LISTING PRICE:** <del>\$1,526,000.00</del>

Highway

# **NEW PRICE:** \$779,000.00

Price is for the purchase of all 4x lots combined