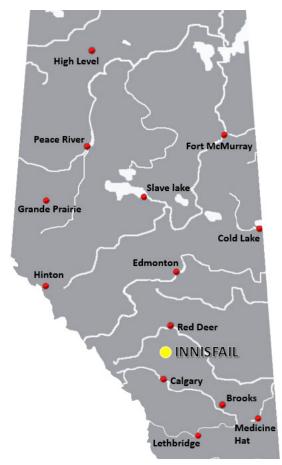

### **ABOUT INNISFAIL**

Innisfail is a town in central Alberta, Canada. It is located in the Calgary - Edmonton Corridor, south of Red Deer at the junction of Highway 2 and Highway 54

Population = 7,655 (2021)

#### Distance

Edmonton = **184 km** Calgary = **120 km** Red Deer = **37.3 km** 