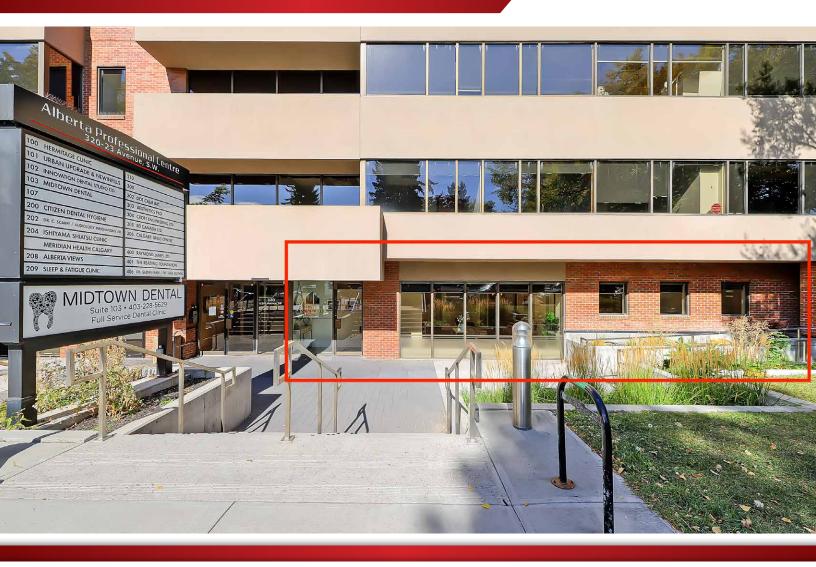

#### UNIT 101, 320 - 23 AVENUE SW CALGARY, ALBERTA

#### LEASE PARTICULARS

Building Size: 35,028 SF (4 Floors)

Year Built: 1981

Available Space: Suite 101 Leased Area: 1,973 SF Occupancy: 30 days

Net Rent: Market sublease Rates

Op. Costs: \$16.65/SF (2023)
Parking: 1 Stall Per 750 SF