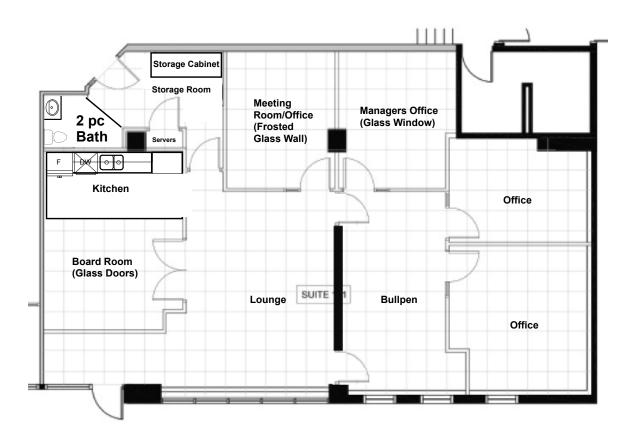

# CALGARY & RED DEER'S ONLY EXCLUSIVE RE/MAX COMMERCIAL BROKERAGE

SUITE 101 1,973 SF APPROXIMATE

INDUSTRIAL \*LAND \*MULTI FAMILY \*INVESTMENTS \*OFFICE PROPERTY MANAGEMENT

**CALGARY** 

#202, 1680 40 Ave SW Calgary, AB T2T 6T8 403.204.9300 www.remaxcp.ca **RED DEER** 