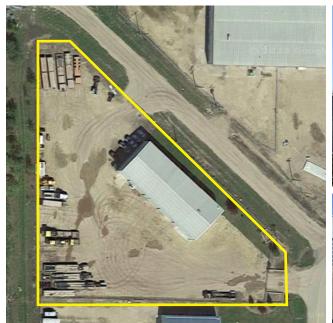

## THE PROPERTY

#39 27123 HIGHWAY 587

- » Fully fenced yard with 2 remote controlled gates
- » 2.5 Acres of gravelled yard
- » 18x outside hitching posts
- » In floor heating through-out entire building
- » ±1,800 square feet mezzanine
- » Easy access to Highway 2A
- » Zoning = I1 (Light Industrial District)