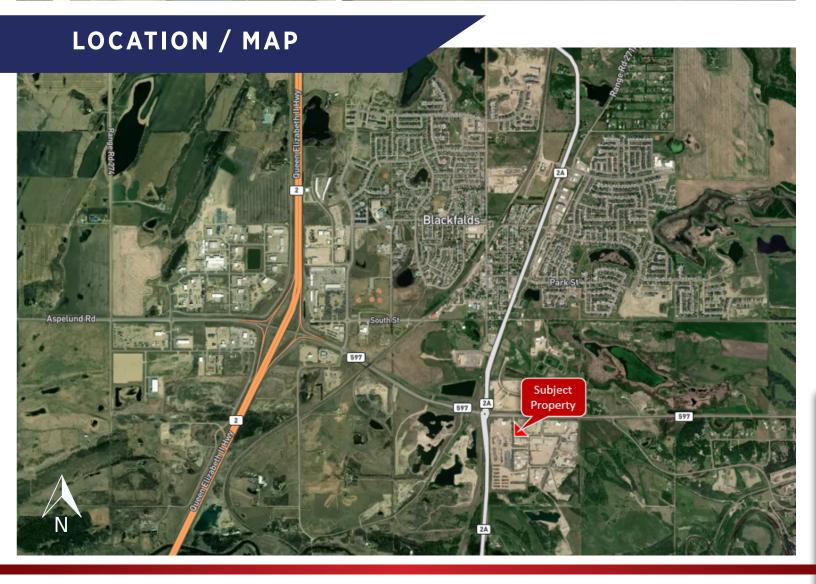

## THE PROPERTY

#39 27123 HIGHWAY 587

#### WELL MAINTAINED INDUSTRIAL SHOP FOR LEASE

9,000 Sq Ft industrial building situated on 2.5 Acres of land in Burbank Industrial Park, Lacombe County. This property includes:

- » 1,800 SF of office space
  - Kitchen
  - Reception area
  - Multiple offices
  - 2x washrooms / 1x shower
- » 7,200 SF of shop space contains:
  - Four 16' x 16' Sunshine doors
  - 24' Ceilings
  - 200 Amp/phase 3 electrical
  - Partition for wash bay
  - Pressure washer
- » Built in 1999

- » Fully fenced yard with 2 remote controlled gates
- » 2.5 Acres of gravelled yard
- » 18x outside hitching posts
- » In floor heating through-out entire building
- » ±1,800 square feet mezzanine
- » Easy access to Highway 2A
- » Zoning = I1 (Light Industrial District)