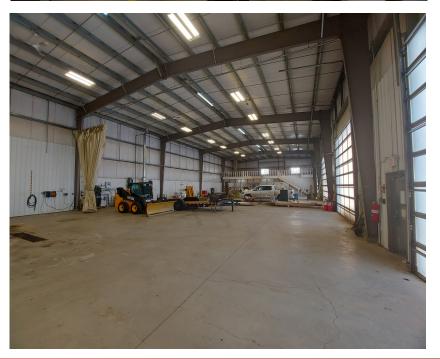

## **Shop space**

Mezzanine

#### WELL MAINTAINED INDUSTRIAL SHOP FOR LEASE

9,000 Sq Ft industrial building situated on 2.5 Acres of land in Burbank Industrial Park, Lacombe County. This property includes:

- » 1,800 SF of office space
  - Kitchen
  - Reception area
  - Multiple offices
  - 2x washrooms / 1x shower
- » 7,200 SF of shop space contains:
  - Four 16' x 16' Sunshine doors
  - 24' Ceilings
  - 200 Amp/phase 3 electrical
  - Partition for wash bay
  - Pressure washer
- » Built in 1999