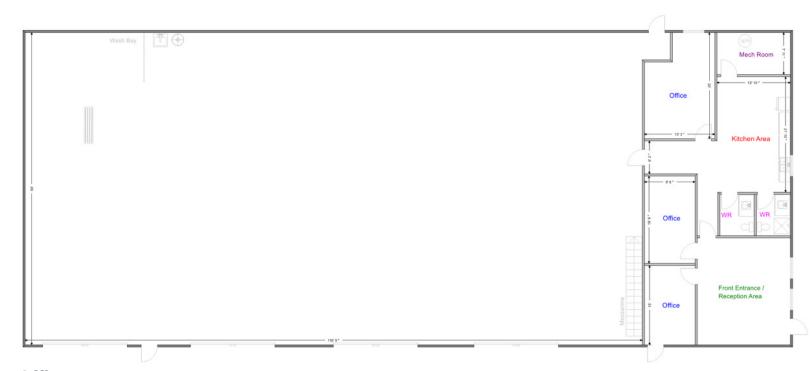

## FLOOR PLAN AND PHOTOS

#### WELL MAINTAINED INDUSTRIAL SHOP FOR LEASE

9,000 Sq Ft industrial building situated on 2.5 Acres of land in Burbank Industrial Park, Lacombe County. This property includes:

- » 1,800 SF of office space
  - Kitchen
  - Reception area
  - Multiple offices
  - 2x washrooms / 1x shower
- » 7,200 SF of shop space contains:
  - Four 16' x 16' Sunshine doors
  - 24' Ceilings
  - 200 Amp/phase 3 electrical
  - Partition for wash bay
  - Pressure washer
- » Built in 1999