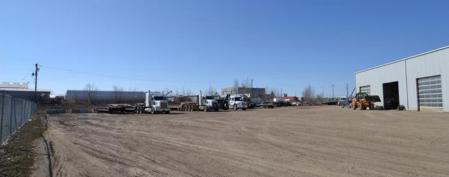

- » Fully fenced yard with 2 remote controlled gates
- » 2.5 Acres of gravelled yard
- » 18x outside hitching posts
- » In floor heating through-out entire building
- » ±1,800 square feet mezzanine
- » Easy access to Highway 2A
- » Zoning = I1 (Light Industrial District)

#### Yard