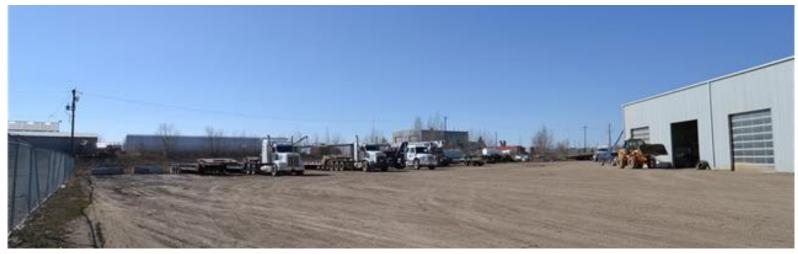

- » Fully fenced yard with 2 remote controlled gates
- » 2.5 Acres of gravelled yard
- » 18x outside hitching posts
- » In floor heating through-out entire building
- » ±1,800 square feet mezzanine
- » Easy access to Highway 2A
- » Zoning = I1 (Light Industrial District)

#### Yard