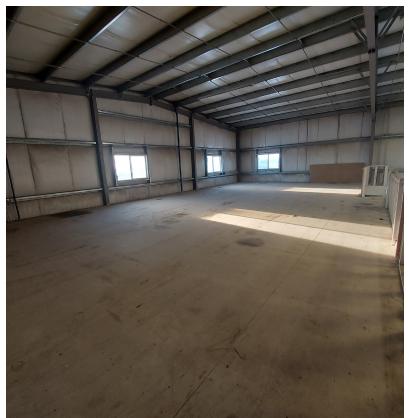

ize of Building & yard  SF of Shop = ± 9,000 SF  Size of property = 2.5 acres |
| YEAR BUILT:                | ?                                                                                    |
| ZONING:                    | I1 - Light Industrial                                                                |
| PARKING:                   | Ample parking on gravelled lot                                                       |
|                            |                                                                                      |

# FINANCIAL DETAILS

**FOR LEASE** 

**LEASE PRICE:** \$14.00 PSF/ **\$10,500 Monthly** 

NNN: TBD

TOTAL: TBD

\*Plus GST







## FLOOR PLAN AND PHOTOS



#### Office space











## **PROPERTY PHOTOS**

## **Shop space**







Mezzanine







#### **MORE PHOTOS**

#### Yard













#### YOUR RE/MAX COMMERCIAL TEAM

CAM TOMALTY 403 350 0075 cam@remaxcprd.com

JEREMY MAKILA 403 373 7333 jeremy@remaxcprd.com CHRIS LEVIA 403 506 2751 chris@remaxcprd.com

DONNA CLARK
Licensed Assistant/ Office Manager
donna@remaxcprd.com

ANNIKA GARDNER
Unlicensed Assistant/ Marketing
annika@remaxcprd.com

ROWAN OMILON
Unlicensed Assistant
rowan@remaxcprd.com

**RED DEER** 

#401, 4911 51 Street Red Deer, AB T4N 6V4 **403.986.7777** 

www.reddeercommercial.com