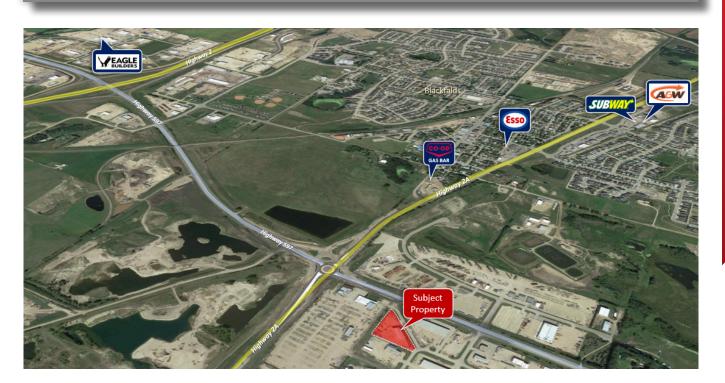

BURBANK INDUSTRIAL PARK

# FOR LEASE

#39 - 27123 HWY 597, LACOMBE COUNTY

LOCATION:

Burbank Industrial Park

**PROPERTY SIZE:** 

9,000 Sq Ft 2.5 Acres

**ZONING:** 

I1 - Light Industrial District

## THE PROPERTY

#39 27123 HIGHWAY 587