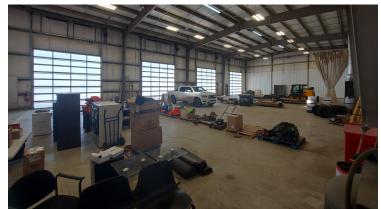

| Total Size of Building & yard  SF of Shop = ± 9,000 SF  Size of property = 2.5 acres |
| YEAR BUILT:                | ?                                                                                    |
| ZONING:                    | I1 - Light Industrial                                                                |
| PARKING:                   | Ample parking on gravelled lot                                                       |
|                            |                                                                                      |

# FINANCIAL DETAILS

**FOR LEASE** 

**LEASE PRICE:** \$14.00 PSF/ **\$10,500 Monthly** 

NNN: TBD

TOTAL: TBD

\*Plus GST







## FLOOR PLAN AND PHOTOS



#### Office space











## **PROPERTY PHOTOS**

## **Shop space**







Mezzanine







#### **MORE PHOTOS**

#### Yard













#### YOUR RE/MAX COMMERCIAL TEAM

CAM TOMALTY 403 350 0075 cam@remaxcprd.com

JEREMY MAKILA 403 373 7333 jeremy@remaxcprd.com CHRIS LEVIA 403 506 2751 chris@remaxcprd.com

DONNA CLARK
Licensed Assistant/ Office Manager
donna@remaxcprd.com

ANNIKA GARDNER
Unlicensed Assistant/ Marketing
annika@remaxcprd.com

ROWAN OMILON
Unlicensed Assistant
rowan@remaxcprd.com

**RED DEER** 

#401, 4911 51 Street Red Deer, AB T4N 6V4 **403.986.7777** 

www.reddeercommercial.com