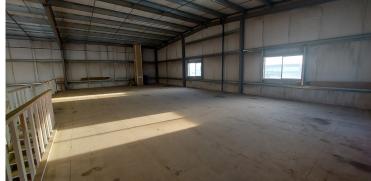

e of Building & yard  SF of Shop = ± 9,000 SF  Size of property = 2.5 acres |
| YEAR BUILT:                | ?                                                                                    |
| ZONING:                    | I1 - Light Industrial                                                                |
| PARKING:                   | Ample parking on gravelled lot                                                       |
|                            |                                                                                      |

# FINANCIAL DETAILS

**FOR LEASE** 

**LEASE PRICE:** \$14.00 PSF/ **\$10,500 Monthly** 

NNN: TBD

TOTAL: TBD

\*Plus GST







## FLOOR PLAN AND PHOTOS



#### Office space











## **PROPERTY PHOTOS**

## **Shop space**







Mezzanine







#### **MORE PHOTOS**

#### Yard













#### YOUR RE/MAX COMMERCIAL TEAM

CAM TOMALTY 403 350 0075 cam@remaxcprd.com

JEREMY MAKILA 403 373 7333 jeremy@remaxcprd.com CHRIS LEVIA 403 506 2751 chris@remaxcprd.com

DONNA CLARK
Licensed Assistant/ Office Manager
donna@remaxcprd.com

ANNIKA GARDNER
Unlicensed Assistant/ Marketing
annika@remaxcprd.com

ROWAN OMILON
Unlicensed Assistant
rowan@remaxcprd.com

**RED DEER** 

#401, 4911 51 Street Red Deer, AB T4N 6V4 **403.986.7777** 

www.reddeercommercial.com