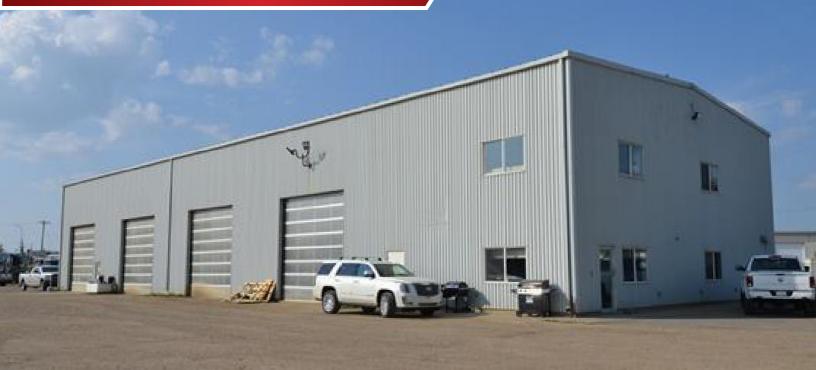

## THE PROPERTY

#39 27123 HIGHWAY 587

#### WELL MAINTAINED INDUSTRIAL SHOP FOR LEASE

9,000 Sq Ft industrial building situated on 2.5 Acres of land in Burbank Industrial Park, Lacombe County. This property includes:

- » 1,800 SF of office space
  - Kitchen
  - Reception area
  - Multiple offices
  - 2x washrooms / 1x shower
- » 7,200 SF of shop space contains:
  - Four 16' x 16' Sunshine doors
  - 24' Ceilings
  - 200 Amp/phase 3 electrical
  - Partition for wash bay
  - Pressure washer
- » Built in 1999