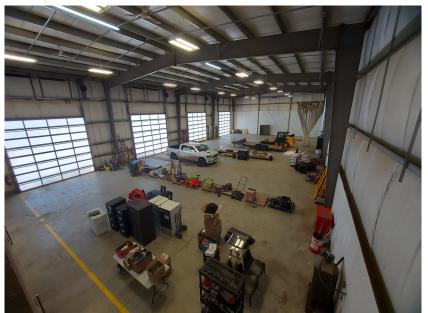

#### WELL MAINTAINED INDUSTRIAL SHOP FOR LEASE

9,000 Sq Ft industrial building situated on 2.5 Acres of land in Burbank Industrial Park, Lacombe County. This property includes:

- » 1,800 SF of office space
  - Kitchen
  - Reception area
  - Multiple offices
  - 2x washrooms / 1x shower
- » 7,200 SF of shop space contains:
  - Four 16' x 16' Sunshine doors
  - 24' Ceilings
  - 200 Amp/phase 3 electrical
  - Partition for wash bay
  - Pressure washer
- » Built in 1999

## **Shop space**

Mezzanine