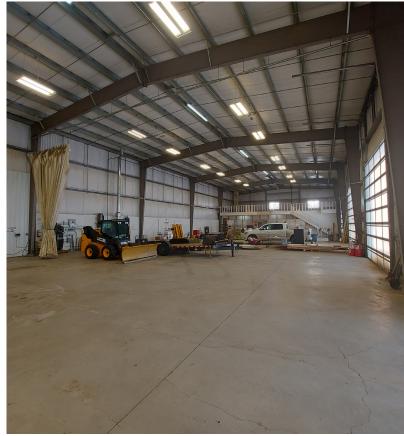

| Total Size of Building & yard  SF of Shop = ± 9,000 SF  Size of property = 2.5 acres |
| YEAR BUILT:                | ?                                                                                    |
| ZONING:                    | I1 - Light Industrial                                                                |
| PARKING:                   | Ample parking on gravelled lot                                                       |
|                            |                                                                                      |

# FINANCIAL DETAILS

**FOR LEASE** 

**LEASE PRICE:** \$14.00 PSF/ **\$10,500 Monthly** 

NNN: TBD

TOTAL: TBD

\*Plus GST







## FLOOR PLAN AND PHOTOS



#### Office space











## **PROPERTY PHOTOS**

## **Shop space**







Mezzanine







#### **MORE PHOTOS**

#### Yard













#### YOUR RE/MAX COMMERCIAL TEAM

CAM TOMALTY 403 350 0075 cam@remaxcprd.com

JEREMY MAKILA 403 373 7333 jeremy@remaxcprd.com CHRIS LEVIA 403 506 2751 chris@remaxcprd.com

DONNA CLARK
Licensed Assistant/ Office Manager
donna@remaxcprd.com

ANNIKA GARDNER
Unlicensed Assistant/ Marketing
annika@remaxcprd.com

ROWAN OMILON
Unlicensed Assistant
rowan@remaxcprd.com

**RED DEER** 

#401, 4911 51 Street Red Deer, AB T4N 6V4 **403.986.7777** 

www.reddeercommercial.com