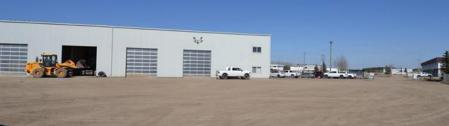

#### WELL MAINTAINED INDUSTRIAL SHOP FOR LEASE

9,000 Sq Ft industrial building situated on 2.5 Acres of land in Burbank Industrial Park, Lacombe County. This property includes:

- » 1,800 SF of office space
  - Kitchen
  - Reception area
  - Multiple offices
  - 2x washrooms / 1x shower
- » 7,200 SF of shop space contains:
  - Four 16' x 16' Sunshine doors
  - 24' Ceilings
  - 200 Amp/phase 3 electrical
  - Partition for wash bay
  - Pressure washer
- » Built in 1999

#### **MORE PHOTOS**