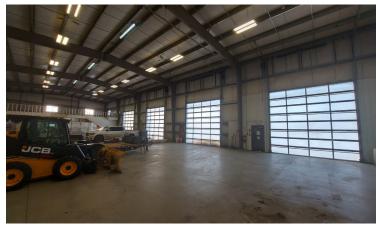

## **Shop space**

Mezzanine

#### WELL MAINTAINED INDUSTRIAL SHOP FOR LEASE

9,000 Sq Ft industrial building situated on 2.5 Acres of land in Burbank Industrial Park, Lacombe County. This property includes:

- » 1,800 SF of office space
  - Kitchen
  - Reception area
  - Multiple offices
  - 2x washrooms / 1x shower
- » 7,200 SF of shop space contains:
  - Four 16' x 16' Sunshine doors
  - 24' Ceilings
  - 200 Amp/phase 3 electrical
  - Partition for wash bay
  - Pressure washer
- » Built in 1999