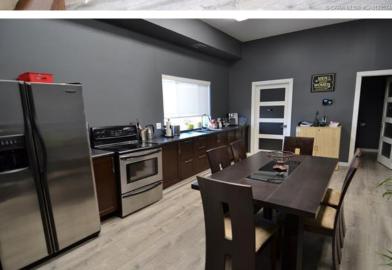

#### Office space

#### WELL MAINTAINED INDUSTRIAL SHOP FOR LEASE

9,000 Sq Ft industrial building situated on 2.5 Acres of land in Burbank Industrial Park, Lacombe County. This property includes:

- » 1,800 SF of office space
  - Kitchen
  - Reception area
  - Multiple offices
  - 2x washrooms / 1x shower
- » 7,200 SF of shop space contains:
  - Four 16' x 16' Sunshine doors
  - 24' Ceilings
  - 200 Amp/phase 3 electrical
  - Partition for wash bay
  - Pressure washer
- » Built in 1999