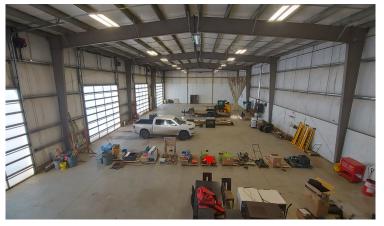

#### WELL MAINTAINED INDUSTRIAL SHOP FOR LEASE

9,000 Sq Ft industrial building situated on 2.5 Acres of land in Burbank Industrial Park, Lacombe County. This property includes:

- » 1,800 SF of office space
  - Kitchen
  - Reception area
  - Multiple offices
  - 2x washrooms / 1x shower
- » 7,200 SF of shop space contains:
  - Four 16' x 16' Sunshine doors
  - 24' Ceilings
  - 200 Amp/phase 3 electrical
  - Partition for wash bay
  - Pressure washer
- » Built in 1999

## **Shop space**

Mezzanine