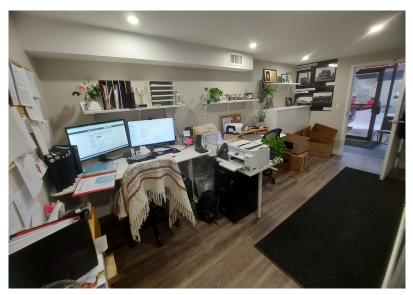

## THE PROPERTY 5560 50 STREET, UNIT E11

**FOR LEASE -** 1,124 SF main floor available for gross lease in the sought after Riverlands Capstone area. This space includes:

- » Easy access from Taylor drive.
- » Front office area, cold storage with OH bay door, additional back room , kitchen/staff area and washroom.
- » Neighbouring tenants include: Red Stag Barbershop, Cry Baby Hair Haus, Troubled Monk Brewery, and the Red Deer Wellness Clinic.