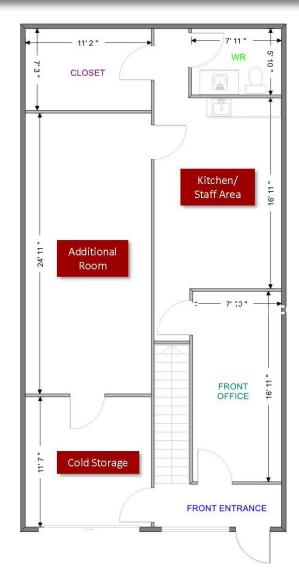

## THE PROPERTY 5560 50 STREET, UNIT E11

**FOR LEASE -** 1,124 SF main floor available for gross lease in the sought after Riverlands Capstone area. This space includes:

- » Easy access from Taylor drive.
- » Front office area, cold storage with OH bay door, additional back room , kitchen/staff area and washroom.
- » Neighbouring tenants include: Red Stag Barbershop, Cry Baby Hair Haus, Troubled Monk Brewery, and the Red Deer Wellness Clinic.