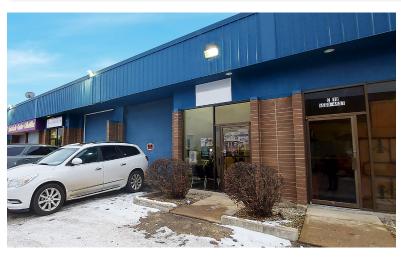

## THE PROPERTY 5560 50 STREET, UNIT E11

**FOR LEASE -** 1,124 SF main floor available for gross lease in the sought after Riverlands Capstone area. This space includes:

- » Easy access from Taylor drive.
- » Front office area, cold storage with OH bay door, additional back room , kitchen/staff area and washroom.
- » Neighbouring tenants include: Red Stag Barbershop, Cry Baby Hair Haus, Troubled Monk Brewery, and the Red Deer Wellness Clinic.

## **PROPERTY PHOTOS AND MAP**

CALGARY & RED DEER'S ONLY EXCLUSIVE RE/MAX COMMERCIAL BROKERAGE