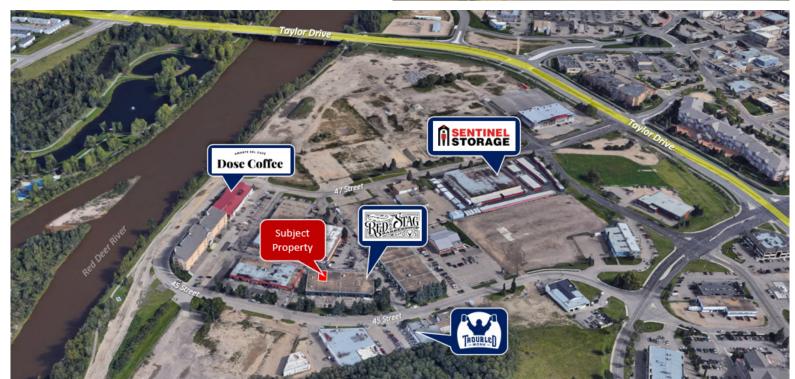

## THE PROPERTY 5560 50 STREET, UNIT E11

**FOR LEASE -** 1,124 SF main floor available for gross lease in the sought after Riverlands Capstone area. This space includes:

- » Easy access from Taylor drive.
- » Front office area, cold storage with OH bay door, additional back room , kitchen/staff area and washroom.
- » Neighbouring tenants include: Red Stag Barbershop, Cry Baby Hair Haus, Troubled Monk Brewery, and the Red Deer Wellness Clinic.