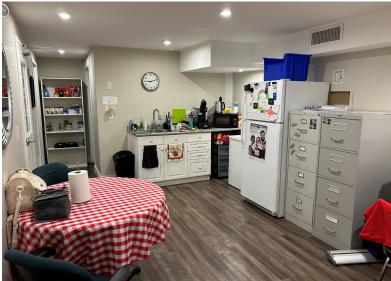

## THE PROPERTY 5560 50 STREET, UNIT E11

**FOR LEASE -** 1,124 SF main floor available for gross lease in the sought after Riverlands Capstone area. This space includes:

- » Easy access from Taylor drive.
- » Front office area, cold storage with OH bay door, additional back room , kitchen/staff area and washroom.
- » Neighbouring tenants include: Red Stag Barbershop, Cry Baby Hair Haus, Troubled Monk Brewery, and the Red Deer Wellness Clinic.