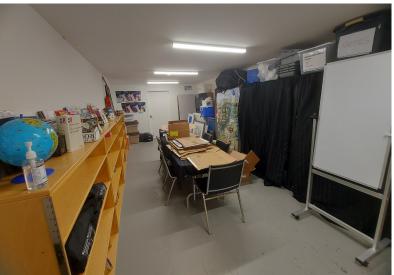

## THE PROPERTY 5560 50 STREET, UNIT E11

**FOR LEASE -** 1,124 SF main floor available for gross lease in the sought after Riverlands Capstone area. This space includes:

- » Easy access from Taylor drive.
- » Front office area, cold storage with OH bay door, additional back room , kitchen/staff area and washroom.
- » Neighbouring tenants include: Red Stag Barbershop, Cry Baby Hair Haus, Troubled Monk Brewery, and the Red Deer Wellness Clinic.