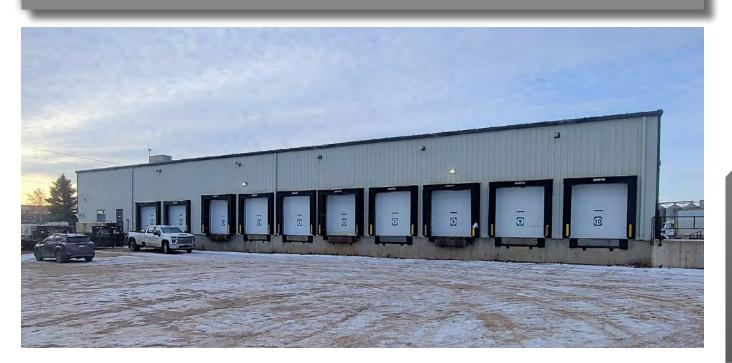

### LARGE WELL MAINTAINED INDUSTRIAL FACILITY

9,993 SF well maintained commercial space located on 1.90 acres available for sale and for lease. This building has a rare cross-dock loading area as well as an additional at-tched warehouse situated on a fully fenced lot. This building includes:

- » Easy access from QEII , Hwy 11 & Hwy 11A
- » Two access points
- » Minimal office space:
  - Two private offices
  - Reception area
  - Storage Room
  - Washroom
- » 2,600 SF attached warehouse
  - Two washroooms
  - Large office
  - Mezzanine
  - Two (12' x 14') drive in bays
- » Ample yard space
- » Fully fenced perimeter

- » 6,210 SF Cross loading dock warehouse
  - (5) 8'x 8' Loading dock doors
  - (13) 8'x 10' Loading dock doors
  - (1) 12' x 14' Grade level with ramp
  - Washroom
- » LED Lighting
- » 300A; 120V power
- » 18' ceiling height
- » 21 overhead doors:
  - (5) 8'x 8' Loading dock doors
  - (13) 8'x 10' Loading dock doors
  - (1) 12' x 14' Grade level with ramp
  - (2) 12' x 14' OH Drive in
- » Trench sump drainage

## **PROPERTY DETAILS**

| MUNICIPAL:                 | 8004 Edgar Ind Green, Red Deer                            |
|----------------------------|-----------------------------------------------------------|
| LEGAL LAND<br>DESCRIPTION: | Plan:3479MC,<br>Block:38, Lot:15A                         |
| TOTAL AREA:                | Total Sizes of propertiy                                  |
|                            | Building = 9,993 Square Feet                              |
|                            | Cross dock = <b>138' x 45'</b>                            |
|                            | Warehouse = <b>56' x 50'</b><br>Office = <b>20' x 45'</b> |
|                            | Lot Size = 1.90 Acres                                     |
| ZONING:                    | I1 - Industrial Bus service District                      |
| YEAR BUILT:                | 1997                                                      |
| PARKING:                   | Gravel yard                                               |