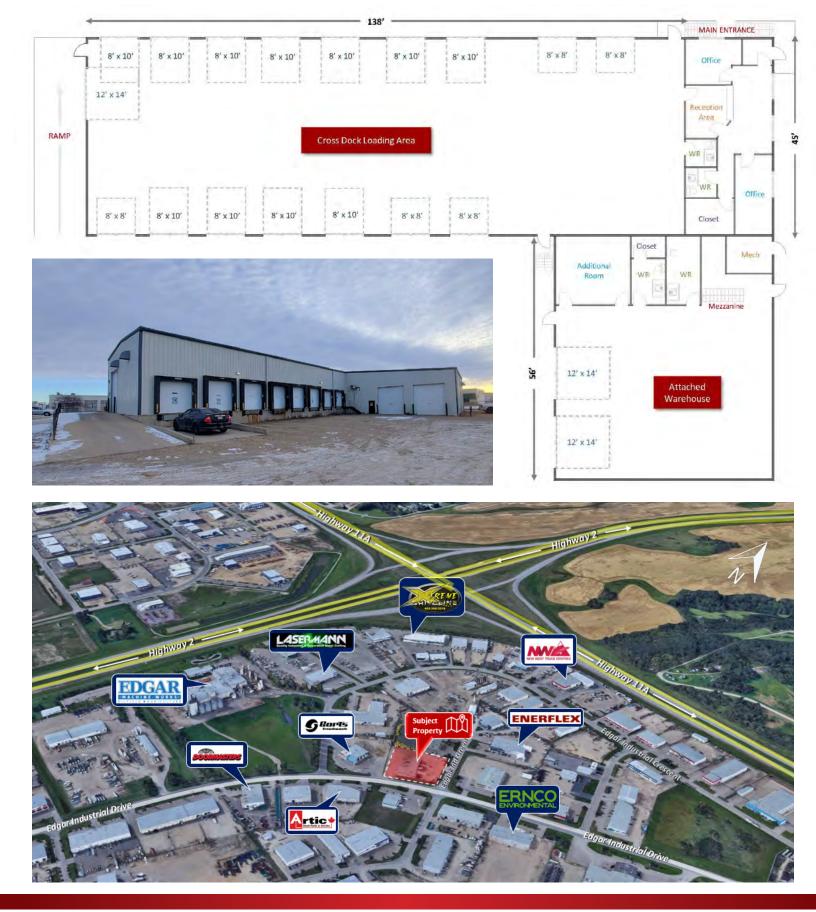

### LARGE WELL MAINTAINED INDUSTRIAL FACILITY

9,993 SF well maintained commercial space located on 1.90 acres available for sale and for lease. This building has a rare cross-dock loading area as well as an additional at-tched warehouse situated on a fully fenced lot. This building includes:

- » Easy access from QEII , Hwy 11 & Hwy 11A
- » Two access points
- » Minimal office space:
  - Two private offices
  - Reception area
  - Storage Room
  - Washroom
- » 2,600 SF attached warehouse
  - Two washroooms
  - Large office
  - Mezzanine
  - Two (12' x 14') drive in bays
- » Ample yard space
- » Fully fenced perimeter

- » 6,210 SF Cross loading dock warehouse
  - (5) 8'x 8' Loading dock doors
  - (13) 8'x 10' Loading dock doors
  - (1) 12' x 14' Grade level with ramp
  - Washroom
- » LED Lighting
- » 300A; 120V power
- » 18' ceiling height
- » 21 overhead doors:
  - (5) 8'x 8' Loading dock doors
  - (13) 8'x 10' Loading dock doors
  - (1) 12' x 14' Grade level with ramp
  - (2) 12' x 14' OH Drive in
- » Trench sump drainage

## **PROPERTY DETAILS**

| MUNICIPAL:                 | 8004 Edgar Ind Green, Red Deer                            |
|----------------------------|-----------------------------------------------------------|
| LEGAL LAND<br>DESCRIPTION: | Plan:3479MC,<br>Block:38, Lot:15A                         |
| TOTAL AREA:                | Total Sizes of propertiy                                  |
|                            | Building = 9,993 Square Feet                              |
|                            | Cross dock = <b>138' x 45'</b>                            |
|                            | Warehouse = <b>56' x 50'</b><br>Office = <b>20' x 45'</b> |
|                            | Lot Size = 1.90 Acres                                     |
| ZONING:                    | I1 - Industrial Bus service District                      |
| YEAR BUILT:                | 1997                                                      |
| PARKING:                   | Gravel yard                                               |

## LOCATION / MAP