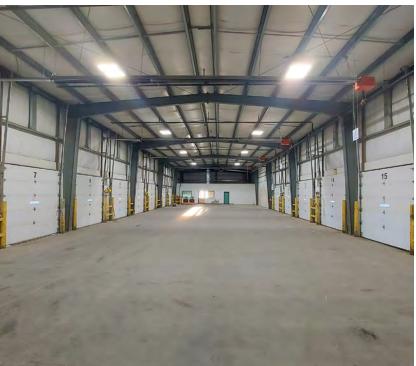

- » 6,210 SF Cross loading dock warehouse
  - (5) 8'x 8' Loading dock doors
  - (13) 8'x 10' Loading dock doors
  - (1) 12' x 14' Grade level with ramp
  - Washroom
- » LED Lighting
- » 300A; 120V power
- » 18' ceiling height
- » 21 overhead doors:
  - (5) 8'x 8' Loading dock doors
  - (13) 8'x 10' Loading dock doors
  - (1) 12' x 14' Grade level with ramp
  - (2) 12' x 14' OH Drive in
- » Trench sump drainage

## Office / Cross Dock Loading Area