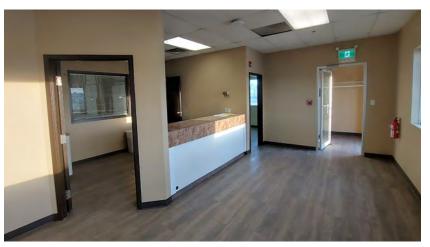

- » Easy access from QEII , Hwy 11 & Hwy 11A
- » Two access points
- » Minimal office space:
  - Two private offices
  - Reception area
  - Storage Room
  - Washroom
- » 2,600 SF attached warehouse
  - Two washroooms
  - Large office
  - Mezzanine
  - Two (12' x 14') drive in bays
- » Ample yard space
- » Fully fenced perimeter

## Office / Cross Dock Loading Area