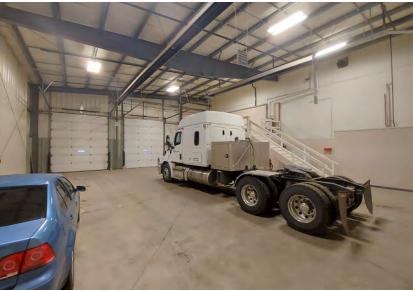

- » 6,210 SF Cross loading dock warehouse
  - (5) 8'x 8' Loading dock doors
  - (13) 8'x 10' Loading dock doors
  - (1) 12' x 14' Grade level with ramp
  - Washroom
- » LED Lighting
- » 300A; 120V power
- » 18' ceiling height
- » 21 overhead doors:
  - (5) 8'x 8' Loading dock doors
  - (13) 8'x 10' Loading dock doors
  - (1) 12' x 14' Grade level with ramp
  - (2) 12' x 14' OH Drive in
- » Trench sump drainage

## Office / Cross Dock Loading Area