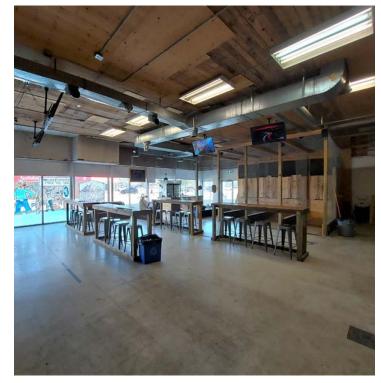

gnated parking for staff and clients
- » Zoning = C1 (City Centre District)

- » One 10' x 12' overhead door
- » Gated rear compound
- » Large front office
- » Additional storage space
- » Two washrooms

Additional rent is estimated at \$6.00 PSF for the 2023 budget year.



# PROPERTY DETAILS / FLOOR PLAN

### PROPERTY DETAILS

MUNICIPAL:

4412 50 Avenue, Red Deer

Plan: 2673TR,
Block: 6, Lot: 11A

TOTAL AREA:

± 5,490 Sq Ft

ZONING:

C1 - Commercial (City Centre)

PARKING:

Deisgnated parking area

LEASE PRICE:

\$6.00 PSF/ \$2,745.00 Monthly

\$6.00 PSF /**\$2,745.00** Monthly

TOTAL COST: = \$5,490.00 Monthly

Includes: Building insurance & property taxes

\* Tenant is responsible for GST

**NNN COST:** 

\*\* Tenant is responsible for all utilities









# PROPERTY PHOTOS













## **PROPERTY PHOTOS**



















#### 403.986.7777

#### WWW.REDDEERCOMMERCIAL.COM

THE INFORMATION CONTAINED HERE IN WAS OBTAINED BY FORCES DEEMED TO BE RELIABLE AND IS BELIEVED TO BE TRUE; IT HAS NOT BEEN VERIFIED AND AS SUCH, CANNOT BE WARRANTED NOR FORM A PART OF ANY FUTURE CONTRACT. ALL MEASUREMENTS NEED TO BE INDEPENDENTLY VERIFIED BY THE PURCHASER/TENANT







### YOUR RE/MAX COMMERCIAL TEAM

CAM TOMALTY 403 350 0075 cam@remaxcprd.com

JEREMY MAKILA 403 373 7333 jeremy@remaxcprd.com CHRIS LEVIA 403 506 2751 chris@remaxcprd.com ANNIKA GARDNER
Marketing Director
annika@remaxcprd.com

ROWAN OMILON
Unlicensed Assistant
rowan@remaxcprd.com

**RED DEER** 

#401, 4911 51 Street Red Deer, AB T4N 6V4 **403.986.7777** 

www.reddeercommercial.com