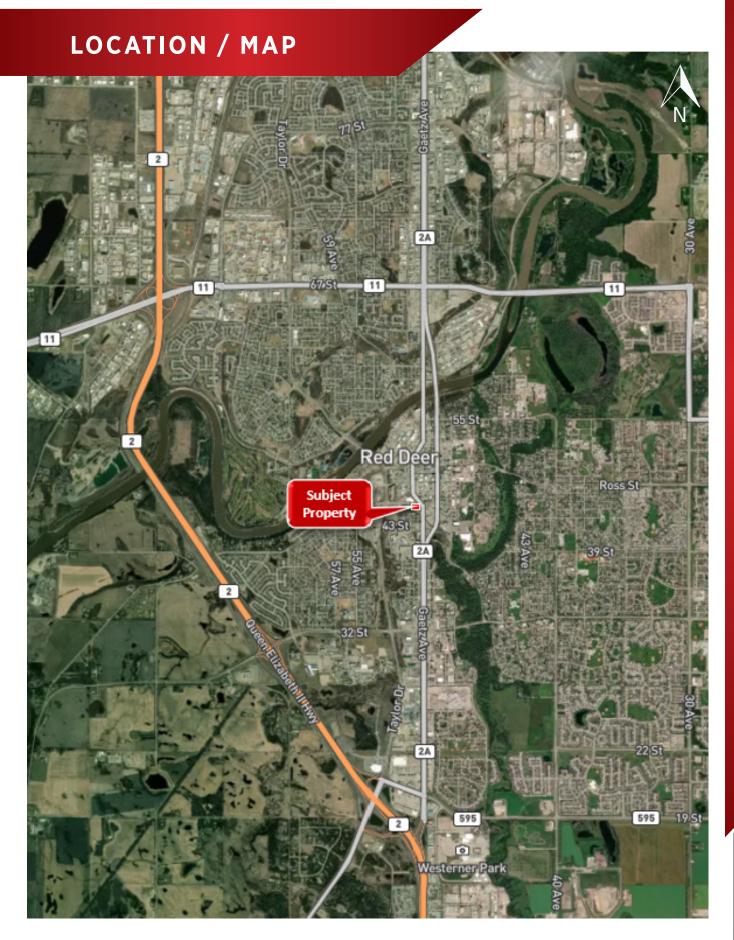

## THE PROPERTY

4412 50 AVENUE

### PROPERTY DETAILS

MUNICIPAL:

4412 50 Avenue, Red Deer

Plan: 2673TR,
Block: 6, Lot: 11A

TOTAL AREA:

± 5,490 Sq Ft

ZONING:

C1 - Commercial (City Centre)