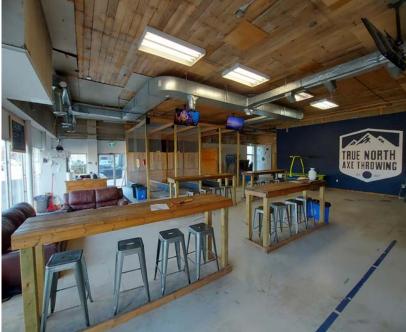

» Designated parking for staff and clients
- » Zoning = C1 (City Centre District)

- » One 10' x 12' overhead door
- » Gated rear compound
- » Large front office
- » Additional storage space
- » Two washrooms

Additional rent is estimated at \$6.00 PSF for the 2023 budget year.



# PROPERTY DETAILS / FLOOR PLAN

### PROPERTY DETAILS

MUNICIPAL:

4412 50 Avenue, Red Deer

Plan: 2673TR,
Block: 6, Lot: 11A

TOTAL AREA:

± 5,490 Sq Ft

ZONING:

C1 - Commercial (City Centre)

PARKING:

Deisgnated parking area

LEASE PRICE:

\$6.00 PSF/ \$2,745.00 Monthly

\$6.00 PSF /**\$2,745.00** Monthly

TOTAL COST: = \$5,490.00 Monthly

Includes: Building insurance & property taxes

\* Tenant is responsible for GST

**NNN COST:** 

\*\* Tenant is responsible for all utilities









# PROPERTY PHOTOS













## **PROPERTY PHOTOS**



















#### 403.986.7777

#### WWW.REDDEERCOMMERCIAL.COM

THE INFORMATION CONTAINED HERE IN WAS OBTAINED BY FORCES DEEMED TO BE RELIABLE AND IS BELIEVED TO BE TRUE; IT HAS NOT BEEN VERIFIED AND AS SUCH, CANNOT BE WARRANTED NOR FORM A PART OF ANY FUTURE CONTRACT. ALL MEASUREMENTS NEED TO BE INDEPENDENTLY VERIFIED BY THE PURCHASER/TENANT







### YOUR RE/MAX COMMERCIAL TEAM

CAM TOMALTY 403 350 0075 cam@remaxcprd.com

JEREMY MAKILA 403 373 7333 jeremy@remaxcprd.com CHRIS LEVIA 403 506 2751 chris@remaxcprd.com ANNIKA GARDNER
Marketing Director
annika@remaxcprd.com

ROWAN OMILON
Unlicensed Assistant
rowan@remaxcprd.com

**RED DEER** 

#401, 4911 51 Street Red Deer, AB T4N 6V4 **403.986.7777** 

www.reddeercommercial.com