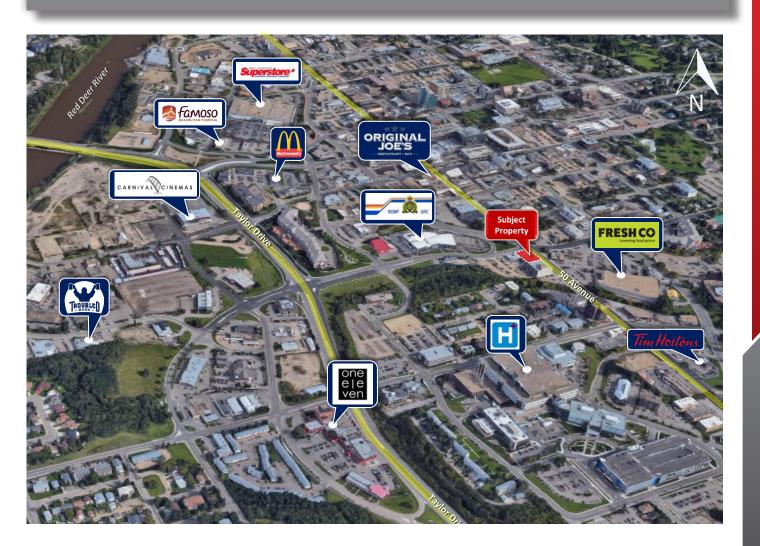

#### **Downtown Red Deer**

- ± 5,490 Square feet store front retail space available for lease. located in Downtown Red Deer with great exposure being on 50th Avenue. This space includes:
- » 3,610 SF of open showroom
- » 1,880 SF of rear storage /shop space
- » Great location with high exposure
- » Designated parking for staff and clients
- » Zoning = C1 (City Centre District)