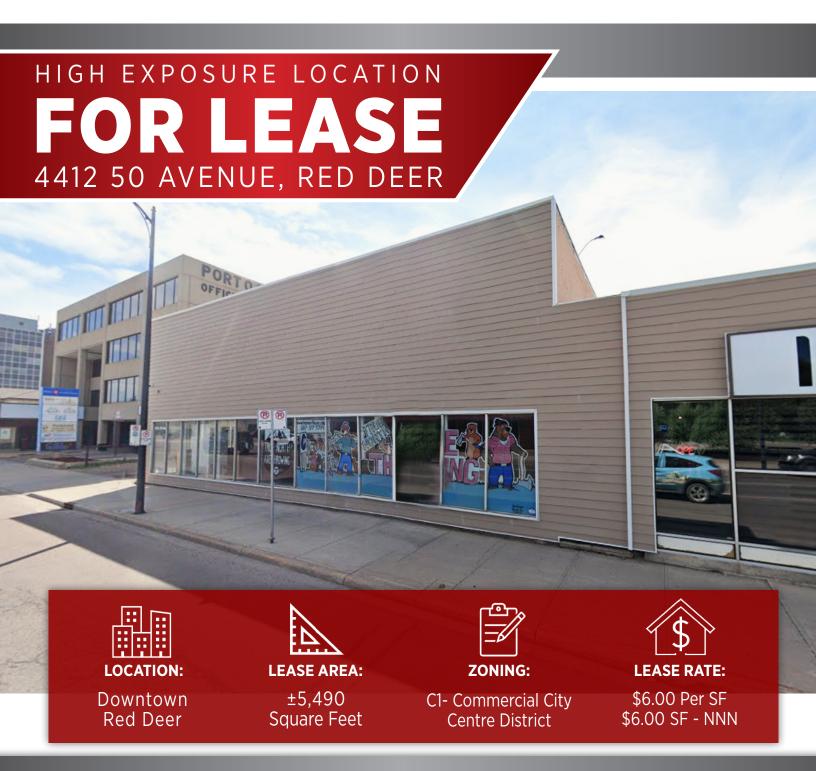

## THE PROPERTY

4412 50 AVENUE

#### **Downtown Red Deer**

- ± 5,490 Square feet store front retail space available for lease. located in Downtown Red Deer with great exposure being on 50th Avenue. This space includes:
- » 3,610 SF of open showroom
- » 1,880 SF of rear storage /shop space
- » Great location with high exposure
- » Designated parking for staff and clients
- » Zoning = C1 (City Centre District)

- » One 10' x 12' overhead door
- » Gated rear compound
- » Large front office
- » Additional storage space
- » Two washrooms

Additional rent is estimated at \$6.00 PSF for the 2023 budget year.

### PROPERTY DETAILS

MUNICIPAL:

4412 50 Avenue, Red Deer

Plan: 2673TR,
Block: 6, Lot: 11A

TOTAL AREA:

± 5,490 Sq Ft

ZONING:

C1 - Commercial (City Centre)

PARKING:

Deisgnated parking area

LEASE PRICE:

\$6.00 PSF/ \$2,745.00 Monthly

\$6.00 PSF /**\$2,745.00** Monthly

TOTAL COST: = \$5,490.00 Monthly

Includes: Building insurance & property taxes

\* Tenant is responsible for GST