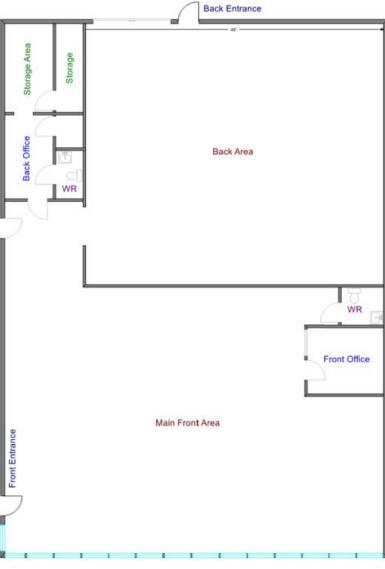

#### **Downtown Red Deer**

- ± 5,490 Square feet store front retail space available for lease. located in Downtown Red Deer with great exposure being on 50th Avenue. This space includes:
- » 3,610 SF of open showroom
- » 1,880 SF of rear storage /shop space
- » Great location with high exposure
- » Designated parking for staff and clients
- » Zoning = C1 (City Centre District)

- » One 10' x 12' overhead door
- » Gated rear compound
- » Large front office
- » Additional storage space
- » Two washrooms

Additional rent is estimated at \$6.00 PSF for the 2023 budget year.

# PROPERTY DETAILS / FLOOR PLAN

### PROPERTY DETAILS

MUNICIPAL:

4412 50 Avenue, Red Deer

Plan: 2673TR,
Block: 6, Lot: 11A

TOTAL AREA:

± 5,490 Sq Ft

ZONING:

C1 - Commercial (City Centre)