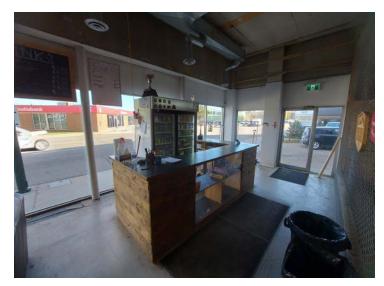

- » Designated parking for staff and clients
- » Zoning = C1 (City Centre District)

- » One 10' x 12' overhead door
- » Gated rear compound
- » Large front office
- » Additional storage space
- » Two washrooms

Additional rent is estimated at \$6.00 PSF for the 2023 budget year.



# PROPERTY DETAILS / FLOOR PLAN

### PROPERTY DETAILS

MUNICIPAL:

4412 50 Avenue, Red Deer

Plan: 2673TR,
Block: 6, Lot: 11A

TOTAL AREA:

± 5,490 Sq Ft

ZONING:

C1 - Commercial (City Centre)

PARKING:

Deisgnated parking area

LEASE PRICE:

\$6.00 PSF/ \$2,745.00 Monthly

\$6.00 PSF /**\$2,745.00** Monthly

TOTAL COST: = \$5,490.00 Monthly

Includes: Building insurance & property taxes

\* Tenant is responsible for GST

**NNN COST:** 

\*\* Tenant is responsible for all utilities









# PROPERTY PHOTOS













## **PROPERTY PHOTOS**



















#### 403.986.7777

#### WWW.REDDEERCOMMERCIAL.COM

THE INFORMATION CONTAINED HERE IN WAS OBTAINED BY FORCES DEEMED TO BE RELIABLE AND IS BELIEVED TO BE TRUE; IT HAS NOT BEEN VERIFIED AND AS SUCH, CANNOT BE WARRANTED NOR FORM A PART OF ANY FUTURE CONTRACT. ALL MEASUREMENTS NEED TO BE INDEPENDENTLY VERIFIED BY THE PURCHASER/TENANT







### YOUR RE/MAX COMMERCIAL TEAM

CAM TOMALTY 403 350 0075 cam@remaxcprd.com

JEREMY MAKILA 403 373 7333 jeremy@remaxcprd.com CHRIS LEVIA 403 506 2751 chris@remaxcprd.com ANNIKA GARDNER
Marketing Director
annika@remaxcprd.com

ROWAN OMILON
Unlicensed Assistant
rowan@remaxcprd.com

**RED DEER** 

#401, 4911 51 Street Red Deer, AB T4N 6V4 **403.986.7777** 

www.reddeercommercial.com