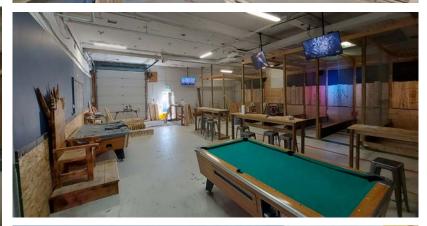

» Zoning = C1 (City Centre District)

- » One 10' x 12' overhead door
- » Gated rear compound
- » Large front office
- » Additional storage space
- » Two washrooms

Additional rent is estimated at \$6.00 PSF for the 2023 budget year.



# PROPERTY DETAILS / FLOOR PLAN

### PROPERTY DETAILS

MUNICIPAL:

4412 50 Avenue, Red Deer

Plan: 2673TR,
Block: 6, Lot: 11A

TOTAL AREA:

± 5,490 Sq Ft

ZONING:

C1 - Commercial (City Centre)

PARKING:

Deisgnated parking area

LEASE PRICE:

\$6.00 PSF/ \$2,745.00 Monthly

\$6.00 PSF /**\$2,745.00** Monthly

TOTAL COST: = \$5,490.00 Monthly

Includes: Building insurance & property taxes

\* Tenant is responsible for GST

**NNN COST:** 

\*\* Tenant is responsible for all utilities









# PROPERTY PHOTOS













## **PROPERTY PHOTOS**



















#### 403.986.7777

#### WWW.REDDEERCOMMERCIAL.COM

THE INFORMATION CONTAINED HERE IN WAS OBTAINED BY FORCES DEEMED TO BE RELIABLE AND IS BELIEVED TO BE TRUE; IT HAS NOT BEEN VERIFIED AND AS SUCH, CANNOT BE WARRANTED NOR FORM A PART OF ANY FUTURE CONTRACT. ALL MEASUREMENTS NEED TO BE INDEPENDENTLY VERIFIED BY THE PURCHASER/TENANT







### YOUR RE/MAX COMMERCIAL TEAM

CAM TOMALTY 403 350 0075 cam@remaxcprd.com

JEREMY MAKILA 403 373 7333 jeremy@remaxcprd.com CHRIS LEVIA 403 506 2751 chris@remaxcprd.com ANNIKA GARDNER
Marketing Director
annika@remaxcprd.com

ROWAN OMILON
Unlicensed Assistant
rowan@remaxcprd.com

**RED DEER** 

#401, 4911 51 Street Red Deer, AB T4N 6V4 **403.986.7777** 

www.reddeercommercial.com