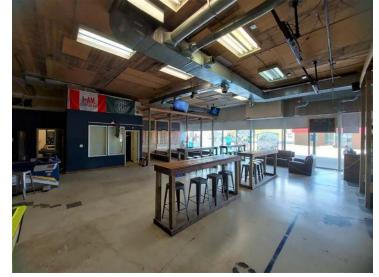

Designated parking for staff and clients
- » Zoning = C1 (City Centre District)

- » One 10' x 12' overhead door
- » Gated rear compound
- » Large front office
- » Additional storage space
- » Two washrooms

Additional rent is estimated at \$6.00 PSF for the 2023 budget year.



# PROPERTY DETAILS / FLOOR PLAN

### PROPERTY DETAILS

MUNICIPAL:

4412 50 Avenue, Red Deer

Plan: 2673TR,
Block: 6, Lot: 11A

TOTAL AREA:

± 5,490 Sq Ft

ZONING:

C1 - Commercial (City Centre)

PARKING:

Deisgnated parking area

LEASE PRICE:

\$6.00 PSF/ \$2,745.00 Monthly

\$6.00 PSF /**\$2,745.00** Monthly

TOTAL COST: = \$5,490.00 Monthly

Includes: Building insurance & property taxes

\* Tenant is responsible for GST

**NNN COST:** 

\*\* Tenant is responsible for all utilities









# PROPERTY PHOTOS













## **PROPERTY PHOTOS**



















#### 403.986.7777

#### WWW.REDDEERCOMMERCIAL.COM

THE INFORMATION CONTAINED HERE IN WAS OBTAINED BY FORCES DEEMED TO BE RELIABLE AND IS BELIEVED TO BE TRUE; IT HAS NOT BEEN VERIFIED AND AS SUCH, CANNOT BE WARRANTED NOR FORM A PART OF ANY FUTURE CONTRACT. ALL MEASUREMENTS NEED TO BE INDEPENDENTLY VERIFIED BY THE PURCHASER/TENANT







### YOUR RE/MAX COMMERCIAL TEAM

CAM TOMALTY 403 350 0075 cam@remaxcprd.com

JEREMY MAKILA 403 373 7333 jeremy@remaxcprd.com CHRIS LEVIA 403 506 2751 chris@remaxcprd.com ANNIKA GARDNER
Marketing Director
annika@remaxcprd.com

ROWAN OMILON
Unlicensed Assistant
rowan@remaxcprd.com

**RED DEER** 

#401, 4911 51 Street Red Deer, AB T4N 6V4 **403.986.7777** 

www.reddeercommercial.com