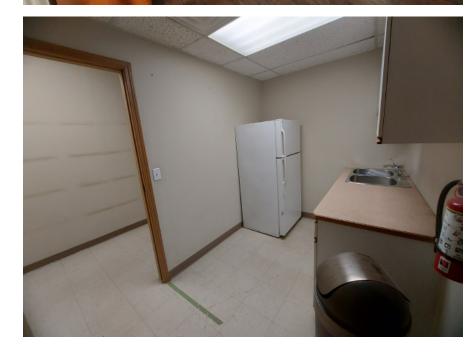

- » Front office space which includes:
  - Large reception area with windows
  - One office
  - One staff lunchroom
  - Two washrooms
- » Open mezzanine space the size of the front office space
- » Air conditioned office space
- » The shop includes florescent lighting and forced air heating
- » One 10' x 12' overhead door with a hydraulic unloading lift
- » 20' foot ceilings
- » Paved parking in the front and behind the bay

# PHOTOS / FLOOR PLAN

## **ADDITIONAL PHOTOS**