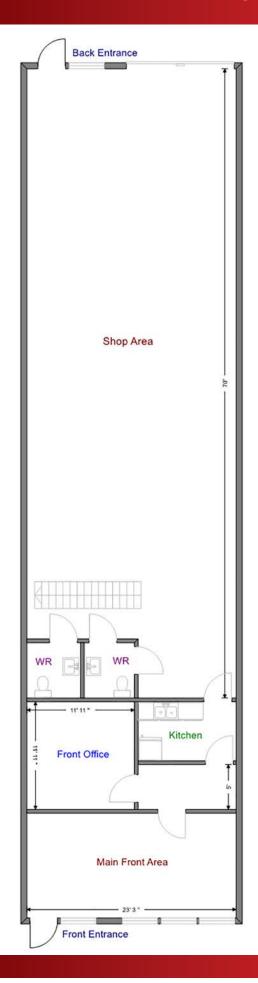

x 12' overhead door with a hydraulic unloading lift
- » 20' foot ceilings
- » Paved parking in the front and behind the bay

This property is available for lease at \$6.00 Per SF for the 1st year on a long term lease with operating cost being \$7.88 Per SF for the 2023 year.



## PROPERTY AMENITIES / DETAILS

## PROPERTY DETAILS

MUNICIPAL: 7875 48 Avenue #10 & 17, Red Deer

LEGAL LAND
DESCRIPTION: Pla: 8022412, Block: 0, Lot: 10 & 17

**TOTAL SIZE:** SF of Building **± 2,288 SF** 

**ZONING:** I1 - Light Industrial

YEAR BUILT: 1978

**PARKING:** Shared common parking lot

**FOR LEASE** 

**LEASE PRICE:** \$6.00 PSF / \$1,144 Monthly

NNN COST: \$7.88 PSF / \$1,502.45 Monthly

**TOTAL:** = \$2,646.45 Monthly

<sup>\*\*</sup> Tenant is responsible for GST









# PHOTOS / FLOOR PLAN









## **ADDITIONAL PHOTOS**













## LOCATION / MAP



#### 

THE INFORMATION CONTAINED HERE IN WAS OBTAINED BY FORCES DEEMED TO BE RELIABLE AND IS BELIEVED TO BE TRUE; IT HAS NOT BEEN VERIFIED AND AS SUCH, CANNOT BE WARRANTED NOR FORM A PART OF ANY FUTURE CONTRACT. ALL MEASUREMENTS NEED TO BE INDEPENDENTLY VERIFIED BY THE PURCHASER/TENANT







### YOUR RE/MAX COMMERCIAL TEAM

CAM TOMALTY 403 350 0075 cam@remaxcprd.com

JEREMY MAKILA 403 373 7333 jeremy@remaxcprd.com CHRIS LEVIA 403 506 2751 chris@remaxcprd.com ANNIKA GARDNER
Marketing Director
annika@remaxcprd.com

ROWAN OMILON Unlicensed Assistant

rowan@remaxcprd.com

**RED DEER** 

#401, 4911 51 Street Red Deer, AB T4N 6V4 **403.986.7777** 

www.reddeercommercial.com