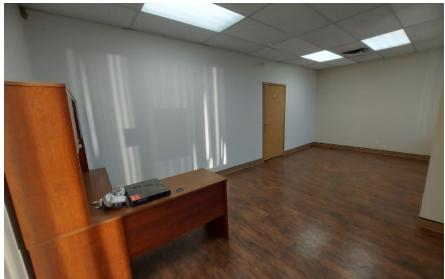

- » Front office space which includes:
  - Large reception area with windows
  - One office
  - One staff lunchroom
  - Two washrooms
- » Open mezzanine space the size of the front office space
- » Air conditioned office space
- » The shop includes florescent lighting and forced air heating
- » One 10' x 12' overhead door with a hydraulic unloading lift
- » 20' foot ceilings
- » Paved parking in the front and behind the bay

## **ADDITIONAL PHOTOS**