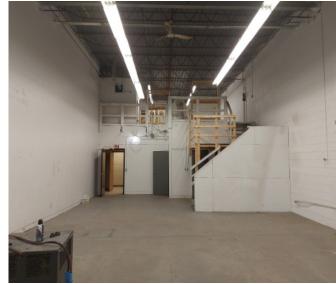

# PHOTOS / FLOOR PLAN

- » Front office space which includes:
  - Large reception area with windows
  - One office
  - One staff lunchroom
  - Two washrooms
- » Open mezzanine space the size of the front office space
- » Air conditioned office space
- » The shop includes florescent lighting and forced air heating
- » One 10' x 12' overhead door with a hydraulic unloading lift
- » 20' foot ceilings
- » Paved parking in the front and behind the bay