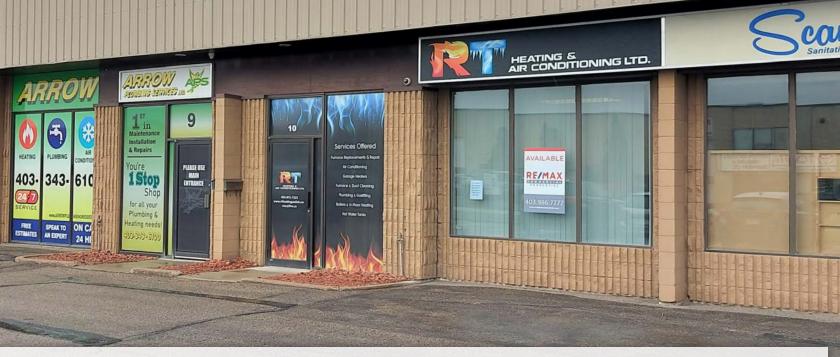

# PHOTOS / FLOOR PLAN

## THE PROPERTY

7875 48 AVENUE #10 AND 17

**FOR LEASE -** 2,288 SF well maintained industrial condo unit which is located on the busy north end of Red Deer in Northlands Industrial Park. This unit includes: