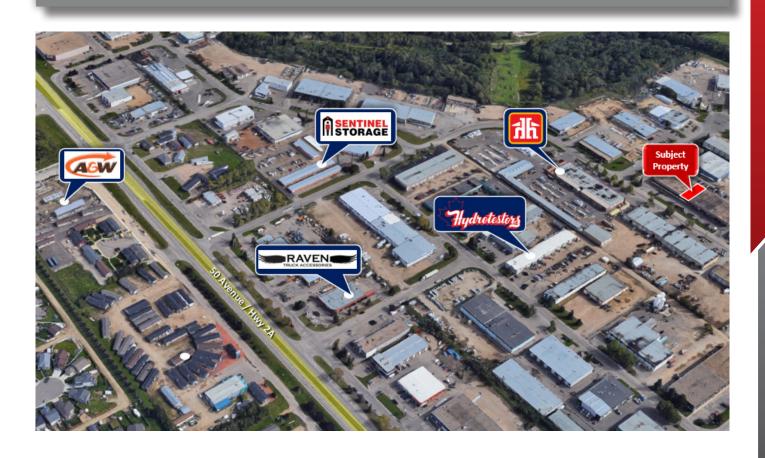

IAL.COM

## THE PROPERTY

7875 48 AVENUE #10 AND 17

**FOR LEASE -** 2,288 SF well maintained industrial condo unit which is located on the busy north end of Red Deer in Northlands Industrial Park. This unit includes:

- » Front office space which includes:
  - Large reception area with windows
  - One office
  - One staff lunchroom
  - Two washrooms
- » Open mezzanine space the size of the front office space
- » Air conditioned office space
- » The shop includes florescent lighting and forced air heating
- » One 10' x 12' overhead door with a hydraulic unloading lift
- » 20' foot ceilings
- » Paved parking in the front and behind the bay

This property is available for lease at \$6.00 Per SF for the 1st year on a long term lease with operating cost being \$7.88 Per SF for the 2023 year.



## PROPERTY AMENITIES / DETAILS

## PROPERTY DETAILS

MUNICIPAL: 7875 48 Avenue #10 & 17, Red Deer

LEGAL LAND
DESCRIPTION: Pla: 8022412, Block: 0, Lot: 10 & 17

**TOTAL SIZE:** SF of Building **± 2,288 SF** 

**ZONING:** I1 - Light Industrial

YEAR BUILT: 1978

**PARKING:** Shared common parking lot

**FOR LEASE** 

**LEASE PRICE:** \$6.00 PSF / \$1,144 Monthly

NNN COST: \$7.88 PSF / \$1,502.45 Monthly

**TOTAL:** = \$2,646.45 Monthly

<sup>\*\*</sup> Tenant is responsible for GST









# PHOTOS / FLOOR PLAN









## **ADDITIONAL PHOTOS**













## LOCATION / MAP



#### 

THE INFORMATION CONTAINED HERE IN WAS OBTAINED BY FORCES DEEMED TO BE RELIABLE AND IS BELIEVED TO BE TRUE; IT HAS NOT BEEN VERIFIED AND AS SUCH, CANNOT BE WARRANTED NOR FORM A PART OF ANY FUTURE CONTRACT.