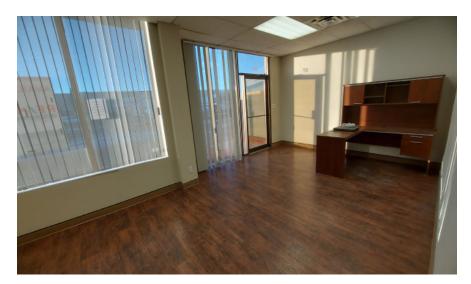

- » Front office space which includes:
  - Large reception area with windows
  - One office
  - One staff lunchroom
  - Two washrooms
- » Open mezzanine space the size of the front office space
- » Air conditioned office space
- » The shop includes florescent lighting and forced air heating
- » One 10' x 12' overhead door with a hydraulic unloading lift
- » 20' foot ceilings
- » Paved parking in the front and behind the bay

## **ADDITIONAL PHOTOS**