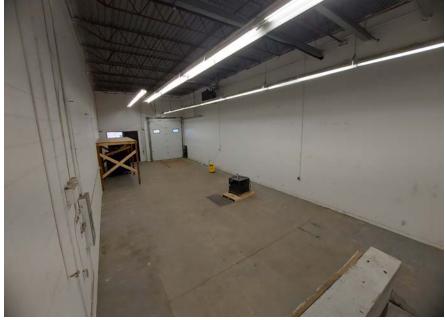

## **ADDITIONAL PHOTOS**

- » Front office space which includes:
  - Large reception area with windows
  - One office
  - One staff lunchroom
  - Two washrooms
- » Open mezzanine space the size of the front office space
- » Air conditioned office space
- » The shop includes florescent lighting and forced air heating
- » One 10' x 12' overhead door with a hydraulic unloading lift
- » 20' foot ceilings
- » Paved parking in the front and behind the bay