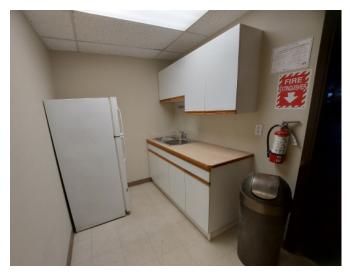

- » Front office space which includes:
  - Large reception area with windows
  - One office
  - One staff lunchroom
  - Two washrooms
- » Open mezzanine space the size of the front office space
- » Air conditioned office space
- » The shop includes florescent lighting and forced air heating
- » One 10' x 12' overhead door with a hydraulic unloading lift
- » 20' foot ceilings
- » Paved parking in the front and behind the bay

# PHOTOS / FLOOR PLAN

## **ADDITIONAL PHOTOS**