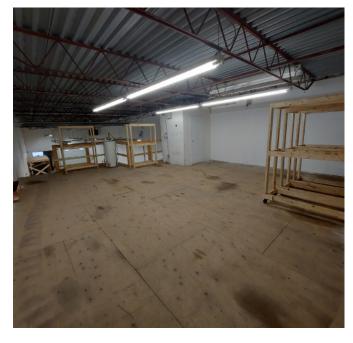

## **ADDITIONAL PHOTOS**

- » Front office space which includes:
  - Large reception area with windows
  - One office
  - One staff lunchroom
  - Two washrooms
- » Open mezzanine space the size of the front office space
- » Air conditioned office space
- » The shop includes florescent lighting and forced air heating
- » One 10' x 12' overhead door with a hydraulic unloading lift
- » 20' foot ceilings
- » Paved parking in the front and behind the bay