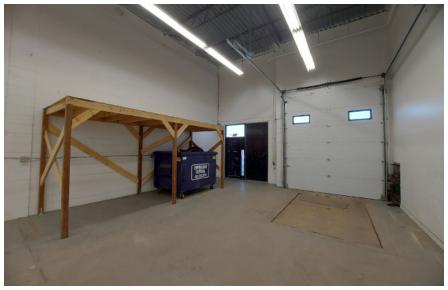

- » Front office space which includes:
  - Large reception area with windows
  - One office
  - One staff lunchroom
  - Two washrooms
- » Open mezzanine space the size of the front office space
- » Air conditioned office space
- » The shop includes florescent lighting and forced air heating
- » One 10' x 12' overhead door with a hydraulic unloading lift
- » 20' foot ceilings
- » Paved parking in the front and behind the bay

# PHOTOS / FLOOR PLAN

## **ADDITIONAL PHOTOS**