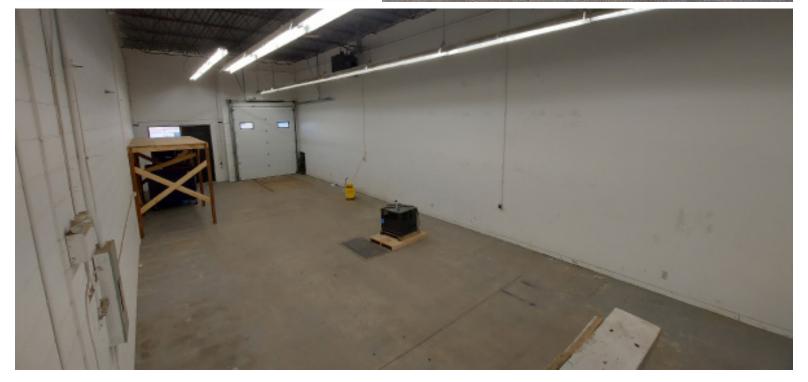

- » Front office space which includes:
  - Large reception area with windows
  - One office
  - One staff lunchroom
  - Two washrooms
- » Open mezzanine space the size of the front office space
- » Air conditioned office space
- » The shop includes florescent lighting and forced air heating
- » One 10' x 12' overhead door with a hydraulic unloading lift
- » 20' foot ceilings
- » Paved parking in the front and behind the bay

# PHOTOS / FLOOR PLAN