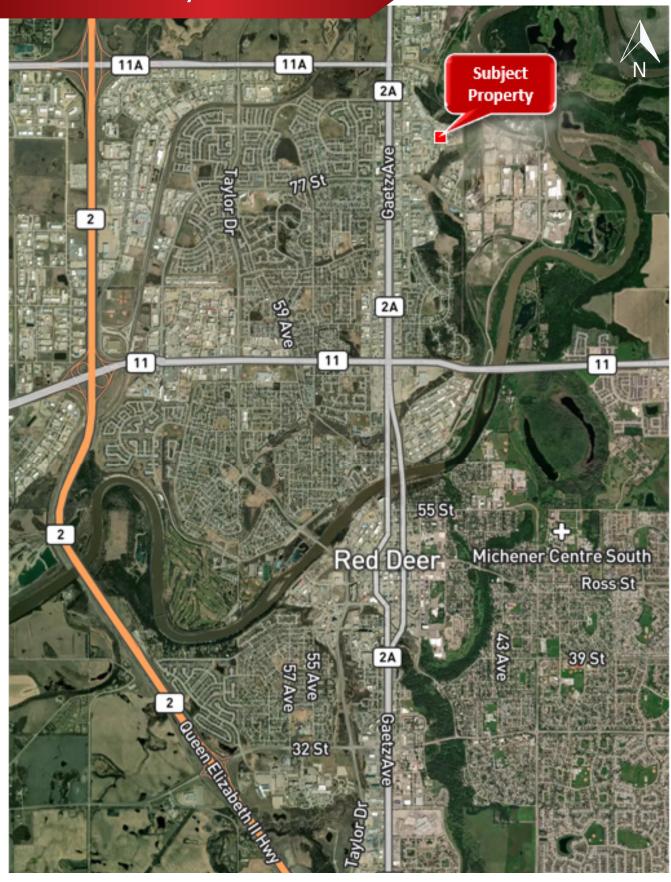

ceilings
- » Paved parking in the front and behind the bay

This property is available for lease at \$6.00 Per SF for the 1st year on a long term lease with operating cost being \$7.88 Per SF for the 2023 year.



## PROPERTY AMENITIES / DETAILS

## PROPERTY DETAILS

MUNICIPAL: 7875 48 Avenue #10 & 17, Red Deer

LEGAL LAND
DESCRIPTION: Pla: 8022412, Block: 0, Lot: 10 & 17

**TOTAL SIZE:** SF of Building **± 2,288 SF** 

**ZONING:** I1 - Light Industrial

YEAR BUILT: 1978

**PARKING:** Shared common parking lot

**FOR LEASE** 

**LEASE PRICE:** \$6.00 PSF / \$1,144 Monthly

NNN COST: \$7.88 PSF / \$1,502.45 Monthly

**TOTAL:** = \$2,646.45 Monthly

<sup>\*\*</sup> Tenant is responsible for GST









# PHOTOS / FLOOR PLAN









## **ADDITIONAL PHOTOS**













## LOCATION / MAP



#### 

THE INFORMATION CONTAINED HERE IN WAS OBTAINED BY FORCES DEEMED TO BE RELIABLE AND IS BELIEVED TO BE TRUE; IT HAS NOT BEEN VERIFIED AND AS SUCH, CANNOT BE WARRANTED NOR FORM A PART OF ANY FUTURE CONTRACT. ALL MEASUREMENTS NEED TO BE INDEPENDENTLY VERIFIED BY THE PURCHASER/TENANT







### YOUR RE/MAX COMMERCIAL TEAM

CAM TOMALTY 403 350 0075 cam@remaxcprd.com

JEREMY MAKILA 403 373 7333 jeremy@remaxcprd.com CHRIS LEVIA 403 506 2751 chris@remaxcprd.com ANNIKA GARDNER
Marketing Director
annika@remaxcprd.com

ROWAN OMILON Unlicensed Assistant

rowan@remaxcprd.com

**RED DEER** 

#401, 4911 51 Street Red Deer, AB T4N 6V4 **403.986.7777** 

www.reddeercommercial.com