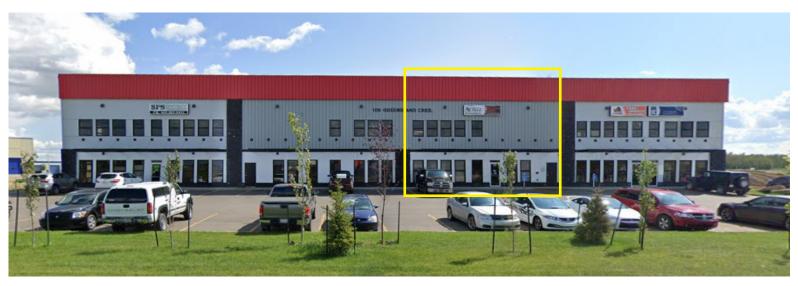

# THE PROPERTY 106 QUEENSLAND CRESCENT

### **INDUSTRIAL SHOP FOR LEASE**

5,000 Sq Ft former auto body shop, located in Queens Business Park just off Highway 11A. This property includes:

## **PROPERTY PHOTOS**

## Shop space