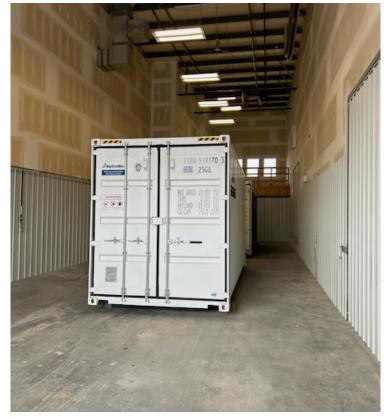

Block: 6<br>Plan: 1424004                            |
| TOTAL SIZE:                | Total Size of Building & yard <b>SF of Shop = ± 5,000 SF</b> |
|                            | Size of property = 3.2 acres                                 |
| YEAR BUILT:                | Size of property = 3.2 acres                                 |
| YEAR BUILT:<br>ZONING:     |                                                              |

# FINANCIAL DETAILS

## FOR LEASE

| LEASE PRICE: | \$12.00 PSF/ <b>\$5,000 Monthly</b>   |
|--------------|---------------------------------------|
| NNN:         | \$3.50 PSF/ <b>\$1,458.34 Monthly</b> |
| TOTAL:       | \$6,458.34 Monthly                    |
| *Plus GST    |                                       |





## **PROPERTY PHOTOS**

## Shop space









## **MORE PHOTOS**



LOCATION / MAP



CALGARY & RED DEER'S ONLY EXCLUSIVE RE/MAX COMMERCIAL BROKERAGE



### YOUR RE/MAX COMMERCIAL TEAM

CAM TOMALTY 403 350 0075 cam@remaxcprd.com

JEREMY MAKILA 403 373 7333 jeremy@remaxcprd.com CHRIS LEVIA 403 506 2751 chris@remaxcprd.com

DONNA CLARK Licensed Assistant/ Office Manager donna@remaxcprd.com ANNIKA GARDNER Unlicensed Assistant/ Marketing annika@remaxcprd.com

ROWAN OMILON Unlicensed Assistant rowan@remaxcprd.com

#### **RED DEER**

#401, 4911 51 Street Red Deer, AB T4N 6V4 **403.986.7777** www.reddeercommercial.com