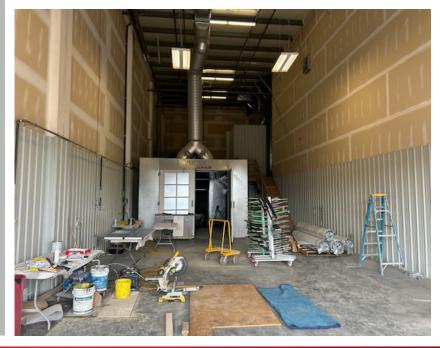

----|
| LEGAL LAND<br>DESCRIPTION: | Lot: 6, Block: 6<br>Plan: 1424004                            |
| TOTAL SIZE:                | Total Size of Building & yard <b>SF of Shop = ± 5,000 SF</b> |
|                            | Size of property = 3.2 acres                                 |
| YEAR BUILT:                | Size of property = 3.2 acres                                 |
| YEAR BUILT:<br>ZONING:     |                                                              |

# FINANCIAL DETAILS

## FOR LEASE

| LEASE PRICE: | \$12.00 PSF/ <b>\$5,000 Monthly</b>   |
|--------------|---------------------------------------|
| NNN:         | \$3.50 PSF/ <b>\$1,458.34 Monthly</b> |
| TOTAL:       | \$6,458.34 Monthly                    |
| *Plus GST    |                                       |





## **PROPERTY PHOTOS**

## Shop space









## **MORE PHOTOS**



LOCATION / MAP



CALGARY & RED DEER'S ONLY EXCLUSIVE RE/MAX COMMERCIAL BROKERAGE



### YOUR RE/MAX COMMERCIAL TEAM

CAM TOMALTY 403 350 0075 cam@remaxcprd.com

JEREMY MAKILA 403 373 7333 jeremy@remaxcprd.com CHRIS LEVIA 403 506 2751 chris@remaxcprd.com

DONNA CLARK Licensed Assistant/ Office Manager donna@remaxcprd.com ANNIKA GARDNER Unlicensed Assistant/ Marketing annika@remaxcprd.com

ROWAN OMILON Unlicensed Assistant rowan@remaxcprd.com

#### **RED DEER**

#401, 4911 51 Street Red Deer, AB T4N 6V4 **403.986.7777** www.reddeercommercial.com