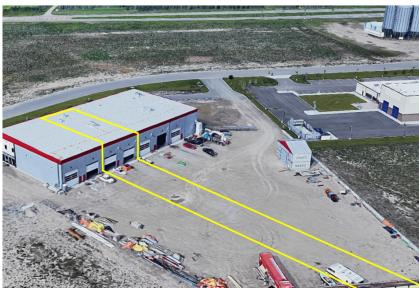

# THE PROPERTY 106 QUEENSLAND CRESCENT

### **INDUSTRIAL SHOP FOR LEASE**

5,000 Sq Ft former auto body shop, located in Queens Business Park just off Highway 11A. This property includes:

### **Property features:**

- » Minimal front showroom
- » Staff washroom
- » Large yard space
- » Two overhead doors (16' x 16')
- » Mezzanine
- » Ample paved parking
- » Easy access from Highway 11A
- » Dividing wall between shops