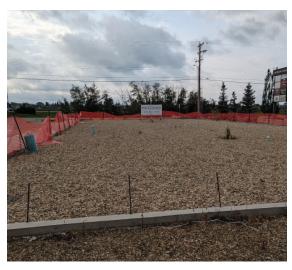

--------------------------------------------------------------|
| LEGAL LAND<br>DESCRIPTION: | Plan: 1921973, Units: 1 & 2                                    |
| TOTAL SIZE:                | Total size of property available<br><b>Pad Site = 6,000 SF</b> |
| ZONING:                    | CH - Commercial Highway                                        |
| PARKING:                   | Front paved parking                                            |
| LEASE PRICE:               | \$16.00 Per Square Feet                                        |
| NNN:                       | \$5.50 Per SF (Estimated 2023)                                 |







## FLOOR PLANS / PHOTOS

### PAD SITE

#### **Second Floor Unit:**

- ±6,000 Sq Ft
- Build to suit
- Ample paved parking
- Zoning CH Commercial Highway





## SYLVAN LAKE, ALBERTA

A City in Central AB, Canada located approximately 25 kms west of the City of Red Deer along Highway 11 or Highway 11A. Sylvan is known as a summer hot spot for residents in Edmonton and Calgary and is a major tourism destination spot in Alberta.

Edmonton - 125 KM Calgary - 175.4 KM Red Deer - 25 KM





## LOCATION / MAP



### 403.986.7777 WWW.REDDEERCOMMERCIAL.COM

THE INFORMATION CONTAINED HERE IN WAS OBTAINED BY FORCES DEEMED TO BE RELIABLE AND IS BELIEVED TO BE TRUE; IT HAS NOT BEEN VERIFIED AND AS SUCH, CANNOT BE WARRANTED NOR FORM A PART OF ANY FUTURE CONTRACT. ALL MEASUREMENTS NEED TO BE INDEPENDENTLY VERIFIED BY THE PURCHASER/TENANT



CALGARY & RED DEER'S ONLY EXCLUSIVE RE/MAX COMMERCIAL BROKERAGE



#### YOUR RE/MAX COMMERCIAL TEAM

CAM TOMALTY 403