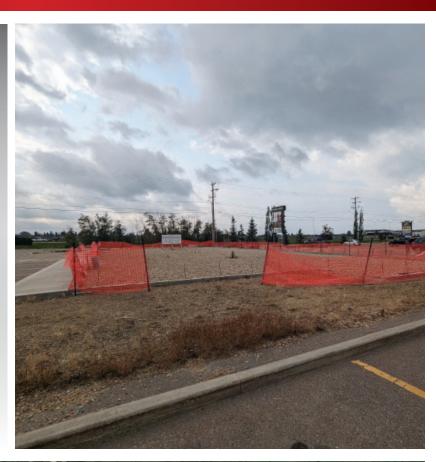

#### SYLVAN LAKE

**FOR LEASE** - Located in desirable Beju Industrial Park, Sylvan Lake. Pad site available for lease. This 6,000 SF build to suite pad site is located nest to a well kept ,almost new building. The location is highly visible to highway 2 and provides excellent signage opportunity. The lease price is starting at \$16.00 per SF and has an operating cost of \$5.50 per SF for the 2023 budget.

### PAD SITE