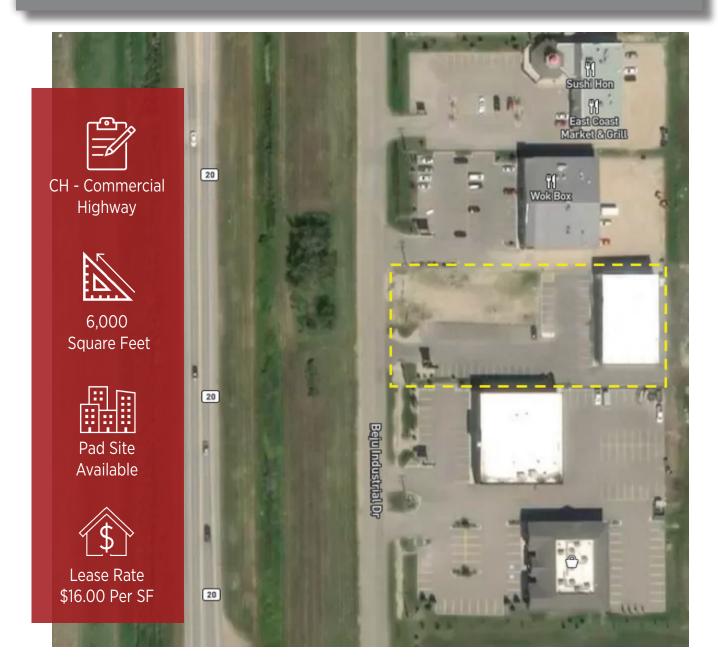

## **PROPERTY DETAILS**

| MUNICIPAL:                 | 29 Beju Industrial Drive, Sylvan Lake                          |
|----------------------------|----------------------------------------------------------------|
| LEGAL LAND<br>DESCRIPTION: | Plan: 1921973, Units: 1 & 2                                    |
| TOTAL SIZE:                | Total size of property available<br><b>Pad Site = 6,000 SF</b> |
| ZONING:                    | CH - Commercial Highway                                        |
| PARKING:                   | Front paved parking                                            |
| LEASE PRICE:               | \$16.00 Per Square Feet                                        |
| NNN:                       | \$5.50 Per SF (Estimated 2023)                                 |

## LOCATION / MAP