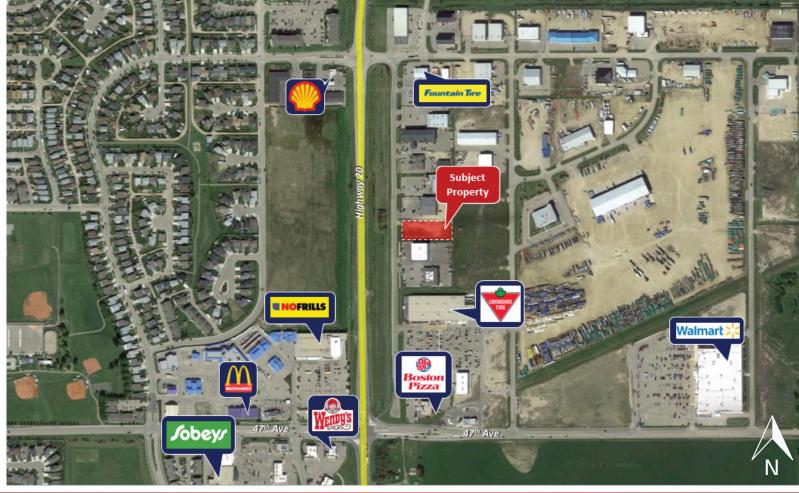

## **PROPERTY DETAILS**

| MUNICIPAL:                 | 29 Beju Industrial Drive, Sylvan Lake                          |
|----------------------------|----------------------------------------------------------------|
| LEGAL LAND<br>DESCRIPTION: | Plan: 1921973, Units: 1 & 2                                    |
| TOTAL SIZE:                | Total size of property available<br><b>Pad Site = 6,000 SF</b> |
| ZONING:                    | CH - Commercial Highway                                        |
| PARKING:                   | Front paved parking                                            |
| LEASE PRICE:               | \$16.00 Per Square Feet                                        |
| NNN:                       | \$5.50 Per SF (Estimated 2023)                                 |







## FLOOR PLANS / PHOTOS

### PAD SITE

#### **Second Floor Unit:**

- ±6,000 Sq Ft
- Build to suit
- Ample paved parking
- Zoning CH Commercial Highway





## SYLVAN LAKE, ALBERTA

A City in Central AB, Canada located approximately 25 kms west of the City of Red Deer along Highway 11 or Highway 11A. Sylvan is known as a summer hot spot for residents in Edmonton and Calgary and is a major tourism destination spot in Alberta.

Edmonton - 125 KM Calgary - 175.4 KM Red Deer - 25 KM





## LOCATION / MAP



### 403.986.7777 WWW.REDDEERCOMMERCIAL.COM

THE INFORMATION CONTAINED HERE IN WAS OBTAINED BY FORCES DEEMED TO BE RELIABLE AND IS BELIEVED TO BE TRUE; IT HAS NOT BEEN VERIFIED AND AS SUCH, CANNOT BE WARRANTED NOR FORM A PART OF ANY FUTURE CONTRACT. ALL MEASUREMENTS NEED TO BE INDEPENDENT