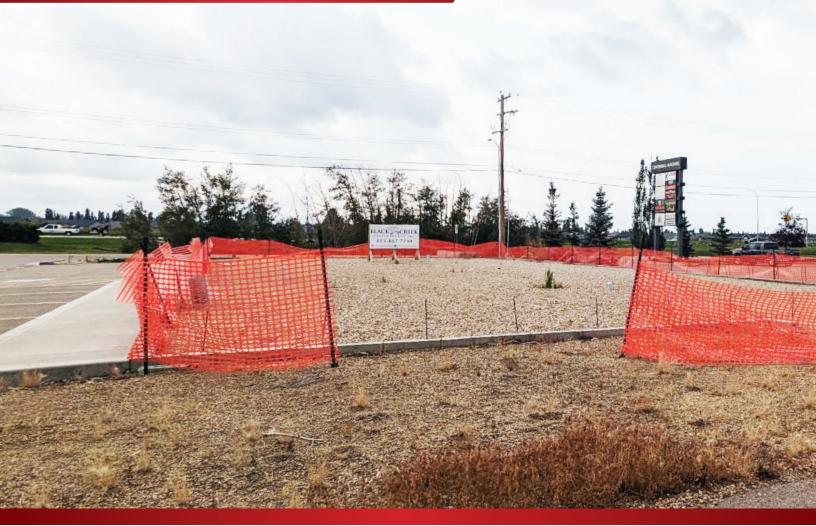

#### SYLVAN LAKE

**FOR LEASE** - Located in desirable Beju Industrial Park, Sylvan Lake. Pad site available for lease. This 6,000 SF build to suite pad site is located nest to a well kept ,almost new building. The location is highly visible to highway 2 and provides excellent signage opportunity. The lease price is starting at \$16.00 per SF and has an operating cost of \$5.50 per SF for the 2023 budget.

### PAD SITE

#### **Second Floor Unit:**

- ±6,000 Sq Ft
- Build to suit
- Ample paved parking
- Zoning CH Commercial Highway