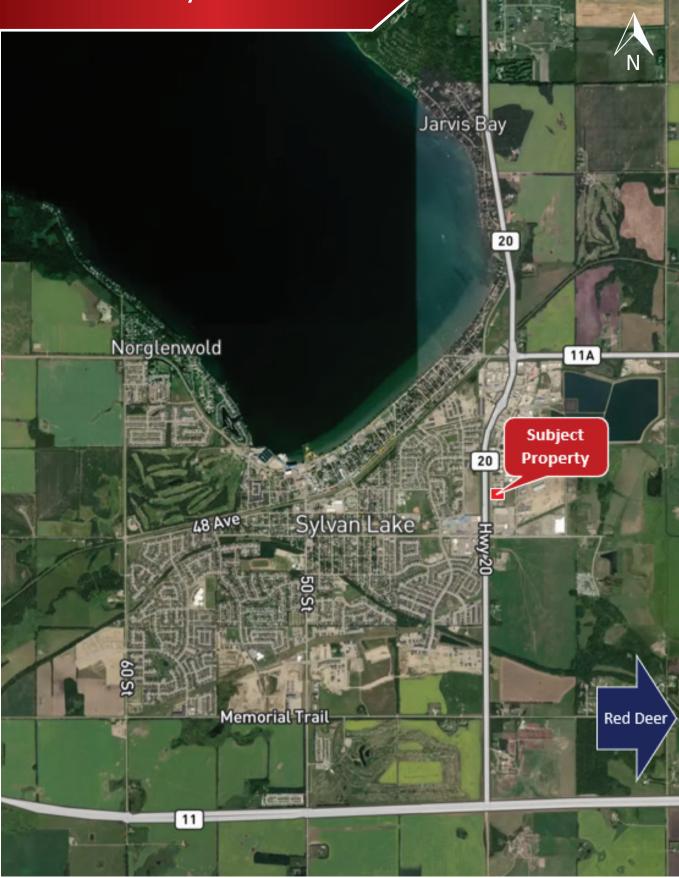

## LOCATION / MAP

#### SYLVAN LAKE

**FOR LEASE** - Located in desirable Beju Industrial Park, Sylvan Lake. Pad site available for lease. This 6,000 SF build to suite pad site is located nest to a well kept ,almost new building. The location is highly visible to highway 2 and provides excellent signage opportunity. The lease price is starting at \$16.00 per SF and has an operating cost of \$5.50 per SF for the 2023 budget.