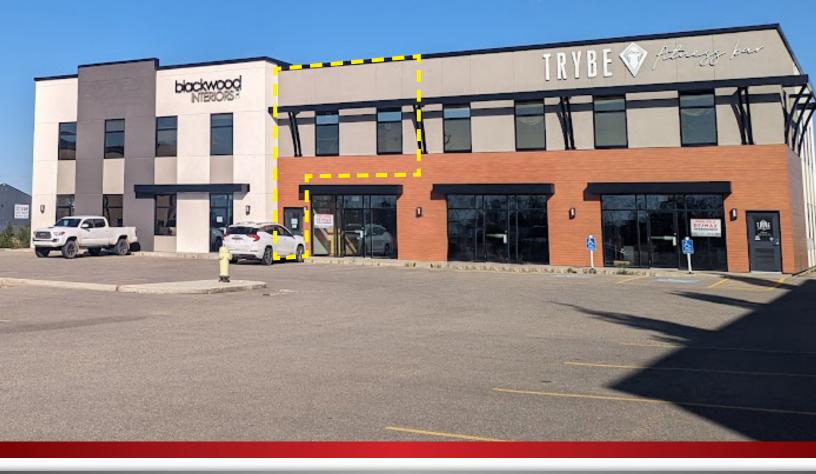

# **PROPERTY DETAILS**

29 Beju Industrial Drive, Sylvan Lake **MUNICIPAL:** 

**LEGAL LAND** Plan: , Block , Lot: **DESCRIPTION:** 

Total size of units available **TOTAL SIZE:** 

Unit 2200 (Second Floor) = 1,100 SF

**Pad Site = 6,000 SF** 

**CH - Commercial Highway ZONING:** 

Front paved parking **PARKING:** 

\$16.00 Per Square Feet **LEASE PRICE:** 

\$5.50 Per SF (Estimated 2023) NNN:

<sup>\*</sup>Tenant is responsible utilities
\*\* Tenant is responsible for GST

#### **PAD SITE**

#### **Second Floor Unit:**

- ±6,000 Sq Ft
- Build to suit
- Ample paved parking
- Zoning CH Commercial Highway