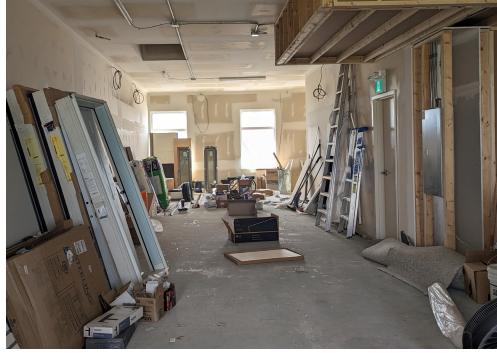

# **FLOOR PLANS / PHOTOS**

## **UNIT #2200**

#### **Second Floor Unit:**

- ±1,100 Sq Ft
- Large open area
- Ready for tenant improvements
- Windows on front and back wall
- Can be demised