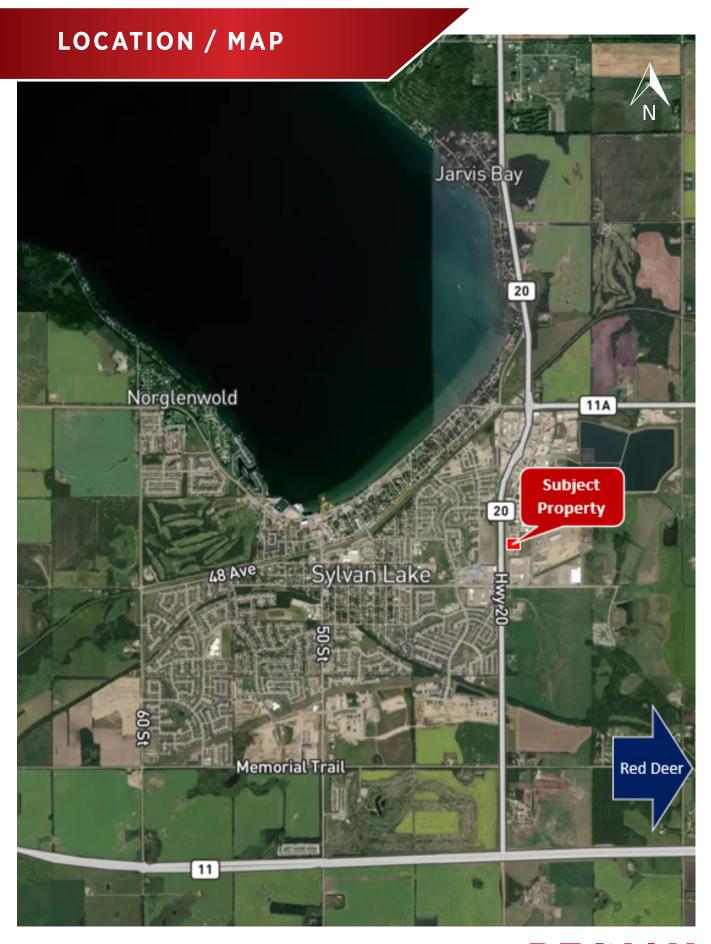

#### **SYLVAN LAKE**

**FOR LEASE** - Located in desirable Beju Industrial Park, Sylvan Lake. This property has one unit and a pad site available for lease. The property has one unit available on the second floor (1,100 SF) and an available pad site (6,000 SF) that is build to suit. This propertys location is highly visible to highway 2 and provides excellent signage opportunity. The lease price is starting at \$16.00 per SF and has an operating cost of \$5.50 per SF for the 2023 budget.

## SYLVAN LAKE, ALBERTA

A City in Central AB, Canada located approximately 25 kms west of the City of Red Deer along Highway 11 or Highway 11A. Sylvan is known as a summer hot spot for residents in Edmonton and Calgary and is a major tourism destination spot in Alberta.