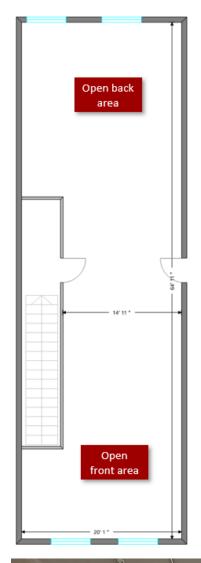

## **UNIT #2200**

#### **Second Floor Unit:**

- ±1,100 Sq Ft
- Large open area
- Ready for tenant improvements
- Windows on front and back wall
- Can be demised