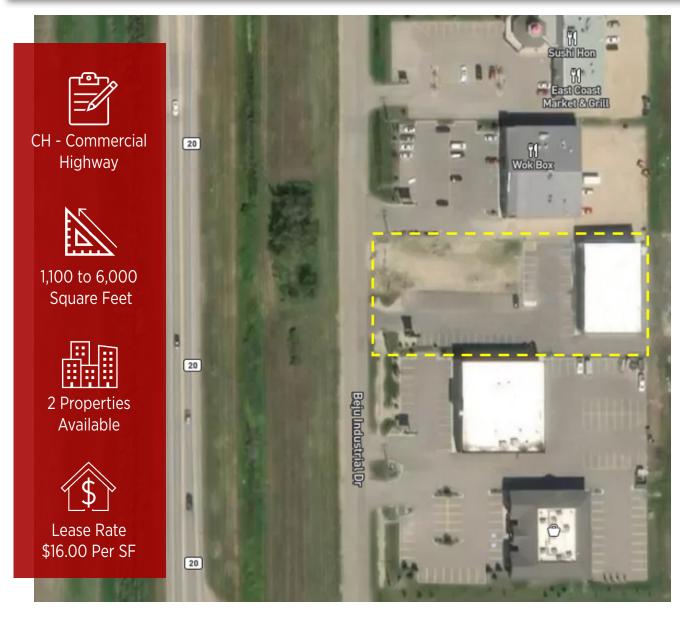

## **UNIT #2200**

#### **Second Floor Unit:**

- ±1,100 Sq Ft
- Large open area
- Ready for tenant improvements
- Windows on front and back wall
- Can be demised