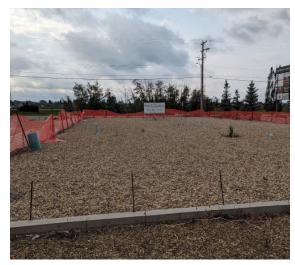

#### **PAD SITE**

#### **Second Floor Unit:**

- ±6,000 Sq Ft
- Build to suit
- Ample paved parking
- Zoning CH Commercial Highway