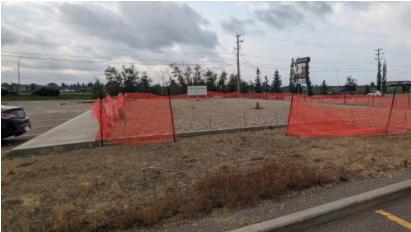

**Pad Site = 6,000 SF** 

**CH - Commercial Highway ZONING:** 

Front paved parking **PARKING:** 

\$16.00 Per Square Feet **LEASE PRICE:** 

\$5.50 Per SF (Estimated 2023) NNN:

<sup>\*</sup>Tenant is responsible utilities
\*\* Tenant is responsible for GST

#### **PAD SITE**

#### **Second Floor Unit:**

- ±6,000 Sq Ft
- Build to suit
- Ample paved parking
- Zoning CH Commercial Highway