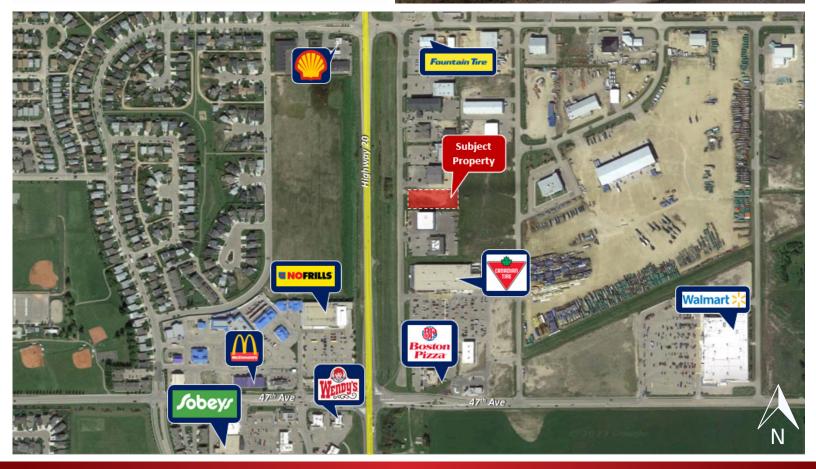

#### **SYLVAN LAKE**

**FOR LEASE** - Located in desirable Beju Industrial Park, Sylvan Lake. This property has one unit and a pad site available for lease. The property has one unit available on the second floor (1,100 SF) and an available pad site (6,000 SF) that is build to suit. This propertys location is highly visible to highway 2 and provides excellent signage opportunity. The lease price is starting at \$16.00 per SF and has an operating cost of \$5.50 per SF for the 2023 budget.

## SYLVAN LAKE, ALBERTA

A City in Central AB, Canada located approximately 25 kms west of the City of Red Deer along Highway 11 or Highway 11A. Sylvan is known as a summer hot spot for residents in Edmonton and Calgary and is a major tourism destination spot in Alberta.