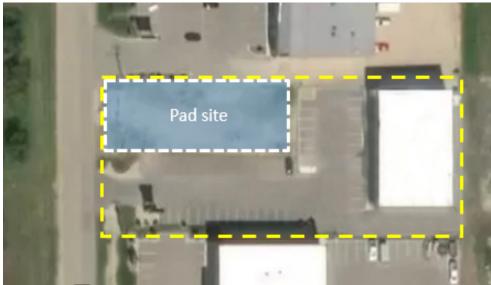

#### **PAD SITE**

#### **Second Floor Unit:**

- ±6,000 Sq Ft
- Build to suit
- Ample paved parking
- Zoning CH Commercial Highway