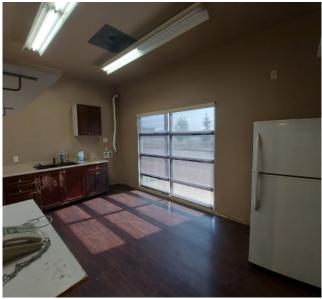

# 157 LEVA AVE - 1,200 to 2,497 SF FEATURES

- » Open reception area
- » High end finishings
- » Open concept with high ceilings
- » Separate treatment rooms
- » Staff lunchroom / kitchen
- » One office/ one washroom
- » Perfect for any salon, esthetics's or med spa
- » Demised space can be perfect for 1,200 SF quick serve restaurant

# PHOTOS / FLOOR PLAN