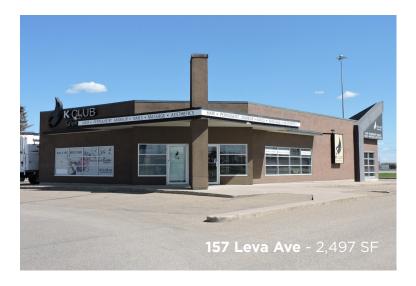

#### STAND ALONE BUILDING AVAILABLE IN GASOLINE ALLEY GATEWAY

FOR LEASE - 2,497 SF property in Gasoline Alley Gateway which is located on Leva Avenue in Gasoline Alley West. The building was previously a salon and can be demised into smaller space starting at 1,200 SF. Details of this property includes:

### **PROPERTY DETAILS / PHOTOS**

| MUNICIPAL:              | 157 Leva Ave, Red Deer County                         |
|-------------------------|-------------------------------------------------------|
| LEGAL LAND DESCRIPTION: | Plan: 1420987, Block: 1,<br>Lot 13A                   |
| SIZE & FLOORS:          | Main Floor<br>157 Leva Ave - <b>1,200 to 2,497 SF</b> |
| ZONING:                 | C3 - Highway Commercial                               |
| SIGNAGE:                | Available on pylon with additional monthly charge     |
| PARKING:                | Shared common paved parking lot                       |

# PHOTOS / FLOOR PLAN