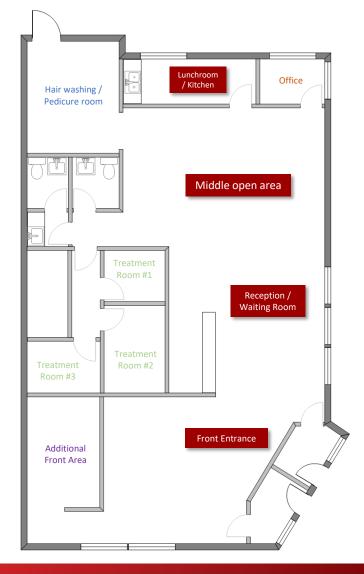

# 157 LEVA AVE - 1,200 to 2,497 SF FEATURES

- » Open reception area
- » High end finishings
- » Open concept with high ceilings
- » Separate treatment rooms
- » Staff lunchroom / kitchen
- » One office/ one washroom
- » Perfect for any salon, esthetics's or med spa
- » Demised space can be perfect for 1,200 SF quick serve restaurant

# PHOTOS / FLOOR PLAN