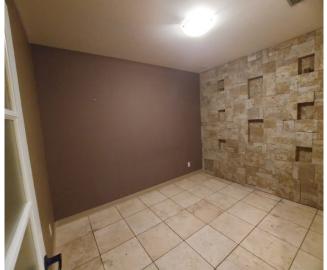

# 157 LEVA AVE - 1,200 to 2,497 SF FEATURES

- » Open reception area
- » High end finishings
- » Open concept with high ceilings
- » Separate treatment rooms
- » Staff lunchroom / kitchen
- » One office/ one washroom
- » Perfect for any salon, esthetics's or med spa
- » Demised space can be perfect for 1,200 SF quick serve restaurant

# PHOTOS / FLOOR PLAN