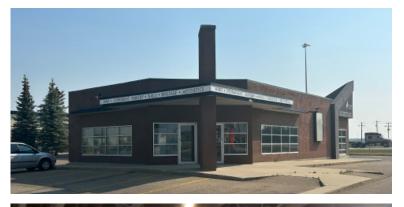

#### STAND ALONE BUILDING AVAILABLE IN GASOLINE ALLEY GATEWAY

FOR LEASE - 2,497 SF property in Gasoline Alley Gateway which is located on Leva Avenue in Gasoline Alley West. The building was previously a salon and can be demised into smaller space starting at 1,200 SF. Details of this property includes:

### **PROPERTY DETAILS / PHOTOS**

| MUNICIPAL:              | 157 Leva Ave, Red Deer County                         |
|-------------------------|-------------------------------------------------------|
| LEGAL LAND DESCRIPTION: | Plan: 1420987, Block: 1,<br>Lot 13A                   |
| SIZE & FLOORS:          | Main Floor<br>157 Leva Ave - <b>1,200 to 2,497 SF</b> |
| ZONING:                 | C3 - Highway Commercial                               |
| SIGNAGE:                | Available on pylon with additional monthly charge     |
| PARKING:                | Shared common paved parking lot                       |