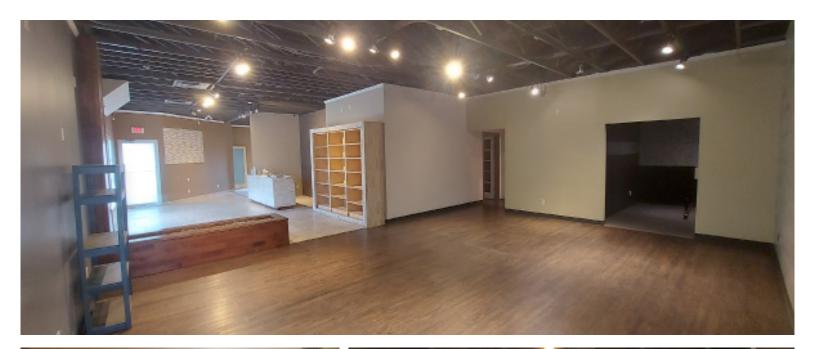

# 157 LEVA AVE - 1,200 to 2,497 SF FEATURES

- » Open reception area
- » High end finishings
- » Open concept with high ceilings
- » Separate treatment rooms
- » Staff lunchroom / kitchen
- » One office/ one washroom
- » Perfect for any salon, esthetics's or med spa
- » Demised space can be perfect for 1,200 SF quick serve restaurant

# PHOTOS / FLOOR PLAN