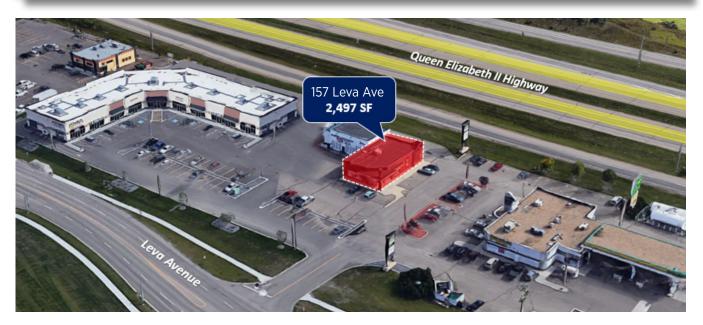

#### STAND ALONE BUILDING AVAILABLE IN GASOLINE ALLEY GATEWAY

FOR LEASE - 2,497 SF property in Gasoline Alley Gateway which is located on Leva Avenue in Gasoline Alley West. The building was previously a salon and can be demised into smaller space starting at 1,200 SF. Details of this property includes:

#### » Neighboring businesses include:

- Costco
- Princess AutoCineplex

- Staples Liquor Hutch Fat Burger

## LOCAL AMENITIES