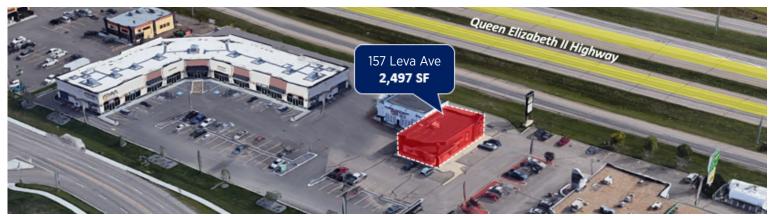

## THE PROPERTY

157 LEVA AVENUE

#### STAND ALONE BUILDING AVAILABLE IN GASOLINE ALLEY GATEWAY

FOR LEASE - 2,497 SF property in Gasoline Alley Gateway which is located on Leva Avenue in Gasoline Alley West. The building was previously a salon and can be demised into smaller space starting at 1,200 SF. Details of this property includes:

### **PROPERTY DETAILS / PHOTOS**

| MUNICIPAL:              | 157 Leva Ave, Red Deer County                         |
|-------------------------|-------------------------------------------------------|
| LEGAL LAND DESCRIPTION: | Plan: 1420987, Block: 1,<br>Lot 13A                   |
| SIZE & FLOORS:          | Main Floor<br>157 Leva Ave - <b>1,200 to 2,497 SF</b> |
| ZONING:                 | C3 - Highway Commercial                               |
| SIGNAGE:                | Available on pylon with additional monthly charge     |
| PARKING:                | Shared common paved parking lot                       |

### 157 LEVA AVENUE