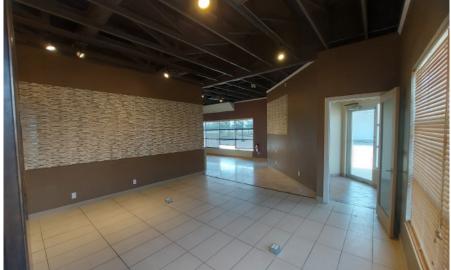

# 157 LEVA AVE - 1,200 to 2,497 SF FEATURES

- » Open reception area
- » High end finishings
- » Open concept with high ceilings
- » Separate treatment rooms
- » Staff lunchroom / kitchen
- » One office/ one washroom
- » Perfect for any salon, esthetics's or med spa
- » Demised space can be perfect for 1,200 SF quick serve restaurant

# PHOTOS / FLOOR PLAN