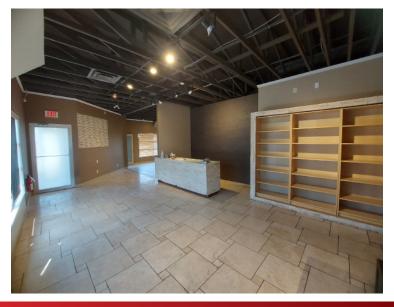

# 157 LEVA AVE - 1,200 to 2,497 SF FEATURES

- » Open reception area
- » High end finishings
- » Open concept with high ceilings
- » Separate treatment rooms
- » Staff lunchroom / kitchen
- » One office/ one washroom
- » Perfect for any salon, esthetics's or med spa
- » Demised space can be perfect for 1,200 SF quick serve restaurant

# PHOTOS / FLOOR PLAN