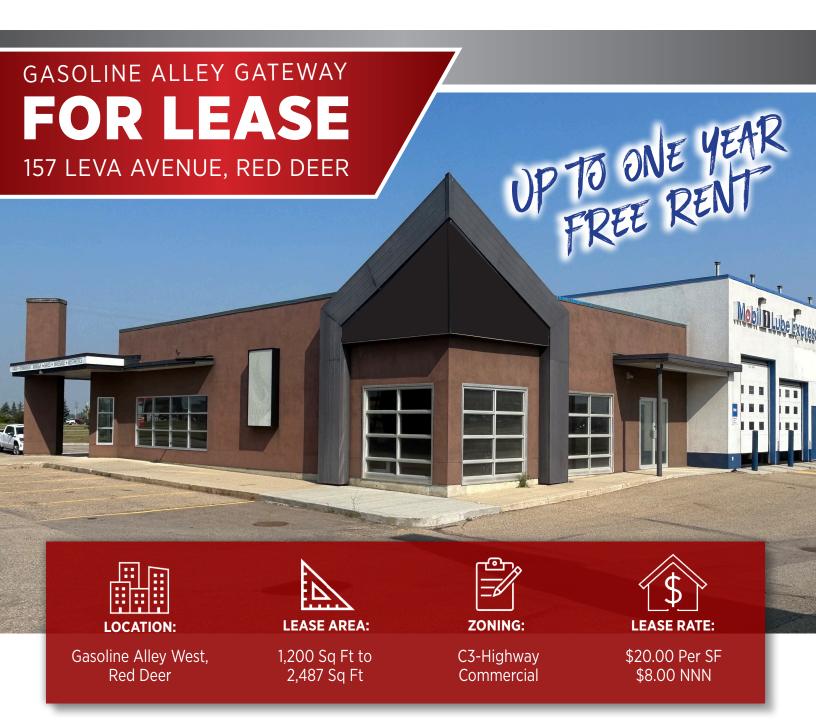

## THE PROPERTY

157 LEVA AVENUE

#### STAND ALONE BUILDING AVAILABLE IN GASOLINE ALLEY GATEWAY

FOR LEASE - 2,497 SF property in Gasoline Alley Gateway which is located on Leva Avenue in Gasoline Alley West. The building was previously a salon and can be demised into smaller space starting at 1,200 SF. Details of this property includes:

### **PROPERTY DETAILS / PHOTOS**

| MUNICIPAL:              | 157 Leva Ave, Red Deer County                         |
|-------------------------|-------------------------------------------------------|
| LEGAL LAND DESCRIPTION: | Plan: 1420987, Block: 1,<br>Lot 13A                   |
| SIZE & FLOORS:          | Main Floor<br>157 Leva Ave - <b>1,200 to 2,497 SF</b> |
| ZONING:                 | C3 - Highway Commercial                               |
| SIGNAGE:                | Available on pylon with additional monthly charge     |
| PARKING:                | Shared common paved parking lot                       |

#### **157 Leva Avenue**

| LEASE PRICE: | <b>\$20</b> Per SF / <b>\$4,161.60 Monthly</b> |
|--------------|------------------------------------------------|
| NNN COST:    | <b>\$8</b> Per SF / <b>\$1,664.60 Monthly</b>  |
| TOTAL:       | = \$5,826.33 Monthly                           |