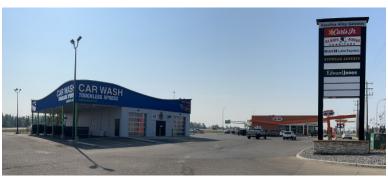

- » Pylon signage available on Leva and Highway 2
- » Ample paved parking in the front
- » Tenants in the shopping center include:
  - Mobile Lube & Express
- Carl's Jr
- A & W

• Car Wash

- Edward Jones Blaze Pizza

#### » Neighboring businesses include:

- Costco
- Princess AutoCineplex

- Staples Liquor Hutch Fat Burger

## **GASOLINE ALLEY GATEWAY**