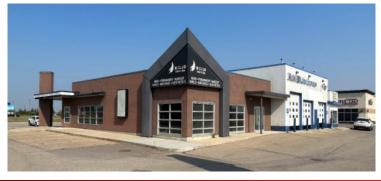

## THE PROPERTY

157 LEVA AVENUE

#### STAND ALONE BUILDING AVAILABLE IN GASOLINE ALLEY GATEWAY

FOR LEASE - 2,497 SF property in Gasoline Alley Gateway which is located on Leva Avenue in Gasoline Alley West. The building was previously a salon and can be demised into smaller space starting at 1,200 SF. Details of this property includes:

### **PROPERTY DETAILS / PHOTOS**

| MUNICIPAL:              | 157 Leva Ave, Red Deer County                         |
|-------------------------|-------------------------------------------------------|
| LEGAL LAND DESCRIPTION: | Plan: 1420987, Block: 1,<br>Lot 13A                   |
| SIZE & FLOORS:          | Main Floor<br>157 Leva Ave - <b>1,200 to 2,497 SF</b> |
| ZONING:                 | C3 - Highway Commercial                               |
| SIGNAGE:                | Available on pylon with additional monthly charge     |
| PARKING:                | Shared common paved parking lot                       |