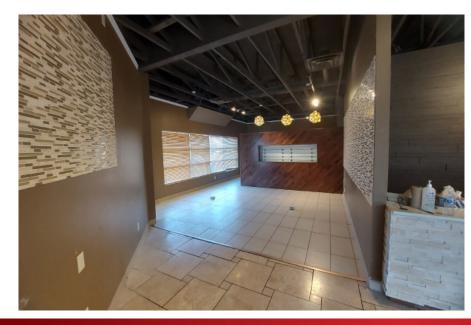

### **PROPERTY DETAILS / PHOTOS**

| MUNICIPAL:              | 157 Leva Ave, Red Deer County                         |
|-------------------------|-------------------------------------------------------|
| LEGAL LAND DESCRIPTION: | Plan: 1420987, Block: 1,<br>Lot 13A                   |
| SIZE & FLOORS:          | Main Floor<br>157 Leva Ave - <b>1,200 to 2,497 SF</b> |
| ZONING:                 | C3 - Highway Commercial                               |
| SIGNAGE:                | Available on pylon with additional monthly charge     |
| PARKING:                | Shared common paved parking lot                       |

# 157 LEVA AVE - 1,200 to 2,497 SF FEATURES

- » Open reception area
- » High end finishings
- » Open concept with high ceilings
- » Separate treatment rooms
- » Staff lunchroom / kitchen
- » One office/ one washroom
- » Perfect for any salon, esthetics's or med spa
- » Demised space can be perfect for 1,200 SF quick serve restaurant

# PHOTOS / FLOOR PLAN