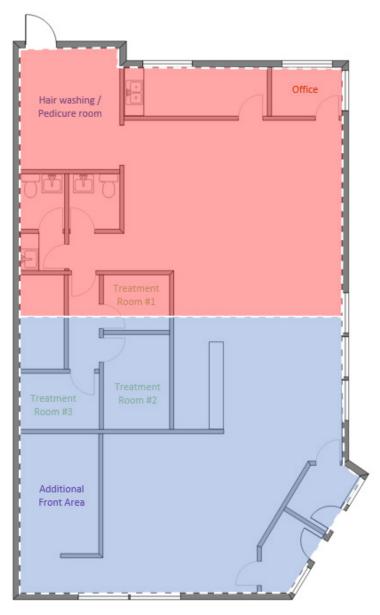

#### STAND ALONE BUILDING AVAILABLE IN GASOLINE ALLEY GATEWAY

FOR LEASE - 2,497 SF property in Gasoline Alley Gateway which is located on Leva Avenue in Gasoline Alley West. The building was previously a salon and can be demised into smaller space starting at 1,200 SF. Details of this property includes:

# 157 LEVA AVE - 1,200 to 2,497 SF FEATURES

- » Open reception area
- » High end finishings
- » Open concept with high ceilings
- » Separate treatment rooms
- » Staff lunchroom / kitchen
- » One office/ one washroom
- » Perfect for any salon, esthetics's or med spa
- » Demised space can be perfect for 1,200 SF quick serve restaurant

# PHOTOS / FLOOR PLAN