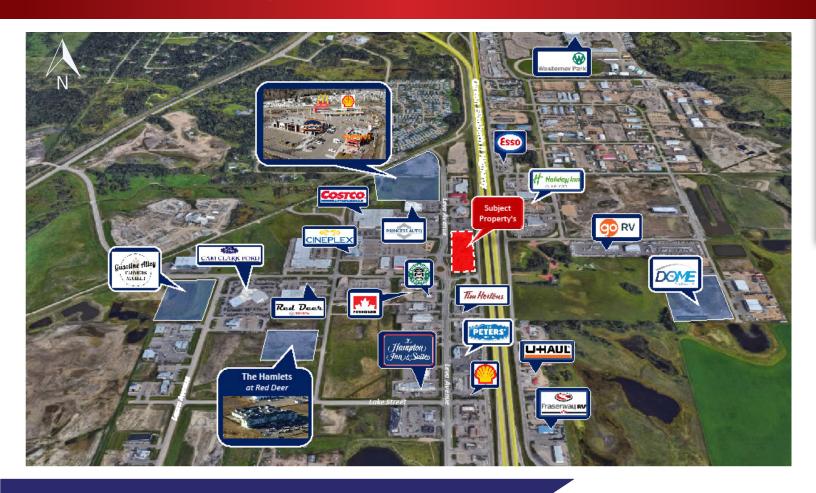

#### » Neighboring businesses include:

- Costco
- Princess AutoCineplex

- Staples Liquor Hutch Fat Burger

## LOCAL AMENITIES

## **GASOLINE ALLEY GATEWAY**