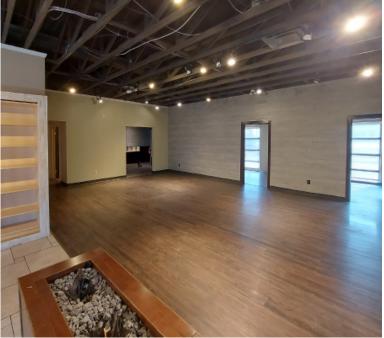

# 157 LEVA AVE - 1,200 to 2,497 SF FEATURES

- » Open reception area
- » High end finishings
- » Open concept with high ceilings
- » Separate treatment rooms
- » Staff lunchroom / kitchen
- » One office/ one washroom
- » Perfect for any salon, esthetics's or med spa
- » Demised space can be perfect for 1,200 SF quick serve restaurant

# PHOTOS / FLOOR PLAN