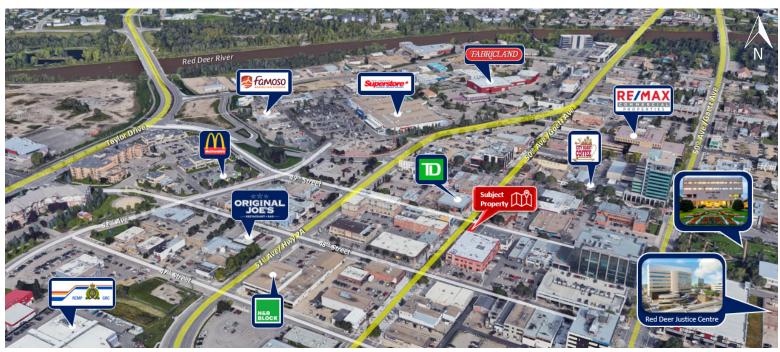

|
| ZONING:                                       | C1 - Commercial City Centre               |
| YEAR BUILT:                                   | 1976                                      |
| PARKING:                                      | Ample street parking & public lots        |
| LEASE PRICE:                                  | \$8.00 Per SF/ <b>\$1,577.33</b> Monthly  |
| NNN COST:                                     | \$6.10 Per SF / <b>\$1,202.72</b> Monthly |
| TOTAL COST:                                   | = \$2,780.05 Monthly                      |
| Includes: Building insurance & property taxes |                                           |





udes: Building insurance & property taxes

\* Tenant is responsible for GST \*\* Tenant is responsible for all utilities





### **PROPERTY PHOTOS**













#### CALGARY & RED DEER'S ONLY EXCLUSIVE RE/MAX COMMERCIAL BROKERAGE

# LOCATION/MAP



#### YOUR RE/MAX COMMERCIAL TEAM

CAM TOMALTY 403 350 0075 cam@remaxcprd.com JEREMY MAKILA 403 373 7333 jeremy@remaxcprd.com DONNA CLARK Licensed Assistant/ Office Manager donna@remaxcprd.com ANNIKA GARDNER Unlicensed Assistant/ Marketing Director annika@remaxcprd.com



#### **RED DEER**

#401, 4911 51 Street Red Deer, AB T4N 6V4 **403.986.7777** 

www.reddeercommercial.com