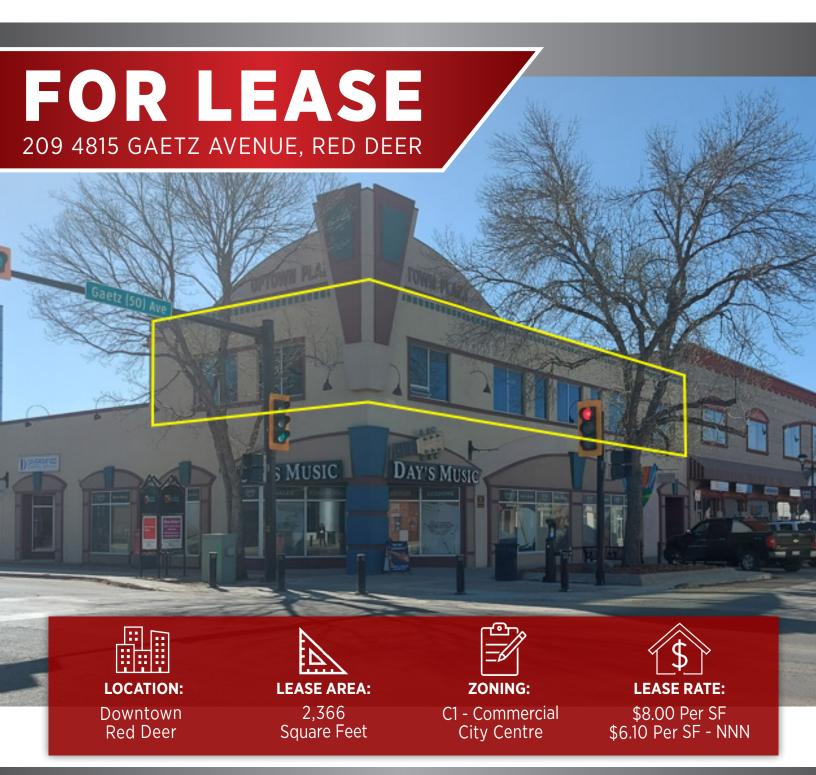

# THE PROPERTY 209, 4815 GAETZ AVENUE

### **Downtown Red Deer**

2,366 SF professionally finished second floor unit located in the heart of Down-town Red Deer. This unit includes:

- A reception area
- 5x offices
- 2x washrooms
- A storage room
- A boardroom

# **PROPERTY DETAILS**

| MUNICIPAL:                                    | 209, 4815 Gaetz Ave, Red Deer             |
|-----------------------------------------------|-------------------------------------------|
| LEGAL LAND<br>DESCRIPTION:                    | Condo Plan: 9926656<br>Block: 2           |
| TOTAL AREA:                                   | ± 2,366 Sq Ft                             |
| ZONING:                                       | C1 - Commercial City Centre               |
| YEAR BUILT:                                   | 1976                                      |
| PARKING:                                      | Ample street parking & public lots        |
| LEASE PRICE:                                  | \$8.00 Per SF/ <b>\$1,577.33</b> Monthly  |
| NNN COST:                                     | \$6.10 Per SF / <b>\$1,202.72</b> Monthly |
| TOTAL COST:                                   | = \$2,780.05 Monthly                      |
| Includes: Building insurance & property taxes |                                           |