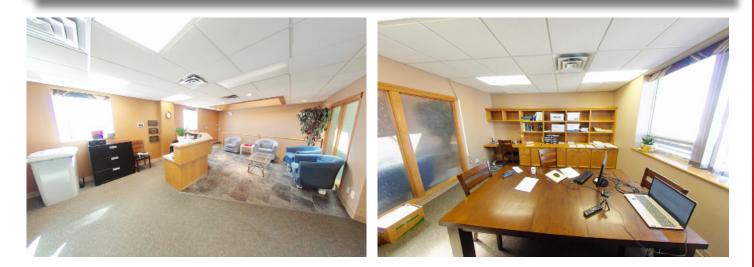

#### PRESENTED BY

CAM TOMALTY 403.350.0075 cam@remaxcprd.com JEREMY MAKILA 403.373.7333 jeremy@remaxcprd.com

WWW.REDDEERCOMMERCIAL.COM

# THE PROPERTY 209, 4815 GAETZ AVENUE

### **Downtown Red Deer**

2,366 SF professionally finished second floor unit located in the heart of Down-town Red Deer. This unit includes:

- A reception area
- 5x offices
- 2x washrooms
- A storage room
- A boardroom

- A lunchroom with a kitchenette
- There is no parking available on site, however, there is ample street parking available around the building and public parking lots available nearby

Additional rent is estimated at \$6.10 per sq ft per annum for the 2023 budget year.





### **PROPERTY DETAILS / AMENITIES**

# **PROPERTY DETAILS**

| MUNICIPAL:                                    | 209, 4815 Gaetz Ave, Red Deer             |
|-----------------------------------------------|-------------------------------------------|
| LEGAL LAND<br>DESCRIPTION:                    | Condo Plan: 9926656<br>Block: 2           |
| TOTAL AREA:                                   | ± 2,366 Sq Ft                             |
| ZONING:                                       | C1 - Commercial City Centre               |
| YEAR BUILT:                                   | 1976                                      |
| PARKING:                                      | Ample street parking & public lots        |
| LEASE PRICE:                                  | \$8.00 Per SF/ <b>\$1,577.