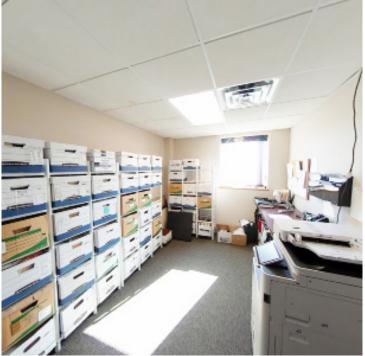

### **Downtown Red Deer**

2,366 SF professionally finished second floor unit located in the heart of Down-town Red Deer. This unit includes:

- A reception area
- 5x offices
- 2x washrooms
- A storage room
- A boardroom

- A lunchroom with a kitchenette
- There is no parking available on site, however, there is ample street parking available around the building and public parking lots available nearby

Additional rent is estimated at \$6.10 per sq ft per annum for the 2023 budget year.

### **PROPERTY PHOTOS**