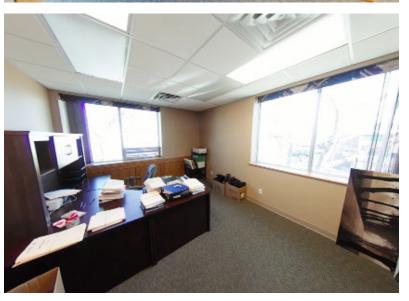

### **Downtown Red Deer**

2,366 SF professionally finished second floor unit located in the heart of Down-town Red Deer. This unit includes:

- A reception area
- 5x offices
- 2x washrooms
- A storage room
- A boardroom

- A lunchroom with a kitchenette
- There is no parking available on site, however, there is ample street parking available around the building and public parking lots available nearby

Additional rent is estimated at \$6.10 per sq ft per annum for the 2023 budget year.

### **PROPERTY PHOTOS**