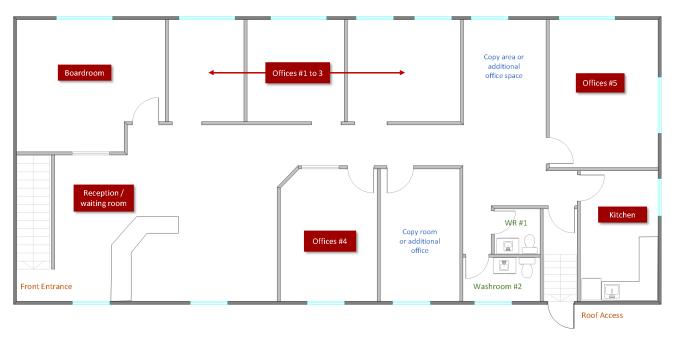

### **Downtown Red Deer**

2,366 SF professionally finished second floor unit located in the heart of Down-town Red Deer. This unit includes:

- A reception area
- 5x offices
- 2x washrooms
- A storage room
- A boardroom

- A lunchroom with a kitchenette
- There is no parking available on site, however, there is ample street parking available around the building and public parking lots available nearby

Additional rent is estimated at \$6.10 per sq ft per annum for the 2023 budget year.