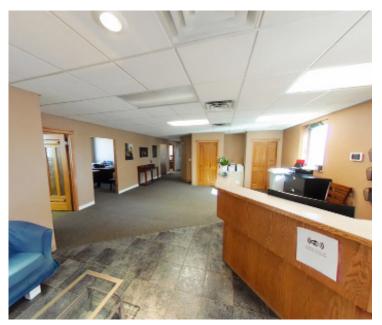

### **Downtown Red Deer**

2,366 SF professionally finished second floor unit located in the heart of Down-town Red Deer. This unit includes:

- A reception area
- 5x offices
- 2x washrooms
- A storage room
- A boardroom

### **PROPERTY PHOTOS**