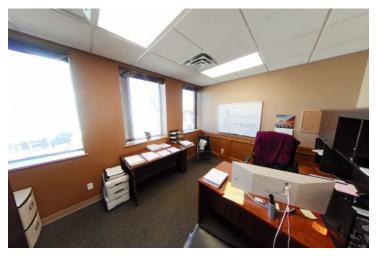

### **Downtown Red Deer**

2,366 SF professionally finished second floor unit located in the heart of Down-town Red Deer. This unit includes:

- A reception area
- 5x offices
- 2x washrooms
- A storage room
- A boardroom

- A lunchroom with a kitchenette
- There is no parking available on site, however, there is ample street parking available around the building and public parking lots available nearby

Additional rent is estimated at \$6.10 per sq ft per annum for the 2023 budget year.

### **PROPERTY PHOTOS**