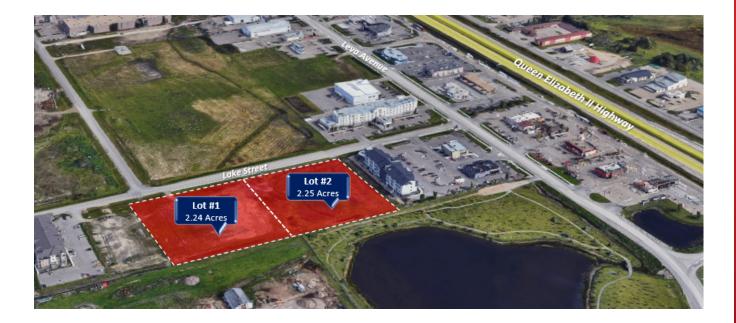

### PROPERTY SIZE Lot #1 - 2.24 acres Lot #2 - 2.25 acres

PROPERTY TAX Lot #1 - Estimated at \$6,888.47 Lot #2 - Estimated at \$7,768.79

### LEGAL DESCRIPTION

Plan: 0941444, Block: 7 Lots: 2&3

# THE PROPERTY GASOLINE ALLEY

5 Acres of land ready for development in Gasoline Alley. 2x lots available on Lake Street, one is 2.24 acres and the other is 2.25 acres. You won't want to miss an opportunity to build in one of the fastest growing areas of Red Deer County. Direct exposure to Highway 2A, located behind the busiest road in Gasoline Alley, Leva Avenue.