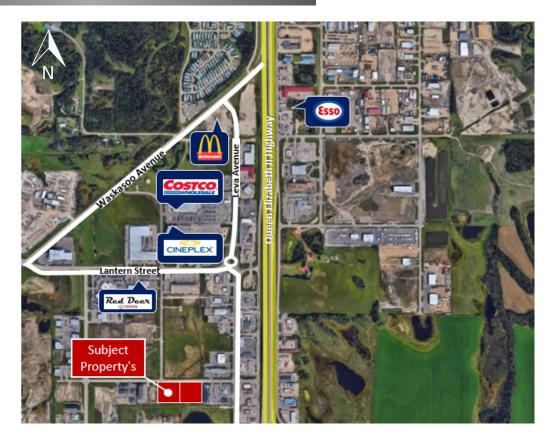

est road in Gasoline Alley, Leva Avenue.

### LOCAL AMENITIES



### **Gasoline Alley in Red Deer**

Red Deer is a city with a population around 100,000 and is located about halfway between Edmonton and Calgary. Gasoline Alley is located just minutes from downtown Red Deer on the south end and is a predominantly commercial and light industrial area located along Alberta Highway 2.

#### 403.986.7777 WWW.REDDEERCOMMERCIAL.COM

THE INFORMATION CONTAINED HERE IN WAS OBTAINED BY FORCES DEEMED TO BE RELIABLE AND IS BELIEVED TO BE TRUE; IT HAS NOT BEEN VERIFIED AND AS SUCH, CANNOT BE WARRANTED NOR FORM A PART OF ANY FUTURE CONTRACT. ALL MEASUREMENTS NEED TO BE INDEPENDENTLY VERIFIED BY THE PURCHASER/ TENANT



### CALGARY & RED DEER'S ONLY EXCLUSIVE RE/MAX COMMERCIAL BROKERAGE

## LOCATION/MAP



### YOUR RE/MAX COMMERCIAL TEAM

CAM TOMALTY 403 350 0075 cam@remaxcprd.com JEREMY MAKILA 403 373 7333 jeremy@remaxcprd.com DONNA CLARK Licensed Assistant/ Office Manager donna@remaxcprd.com ANNIKA GARDNER Unlicensed Assistant/ Marketing Director annika@remaxcprd.com



### **RED DEER**

#401, 4911 51 Street Red Deer, AB T4N 6V4 **403.986.7777** 

www.reddeercommercial.com