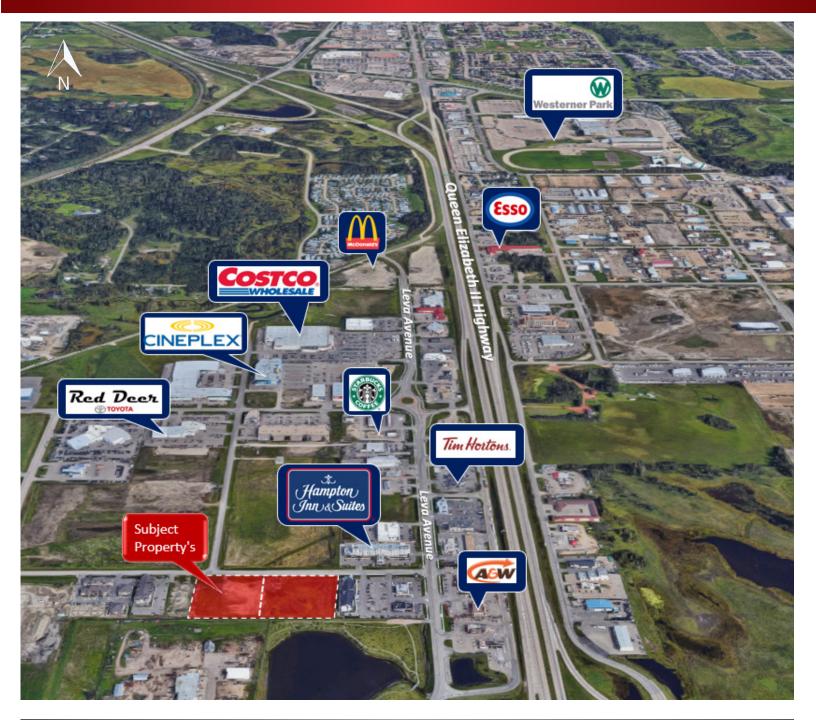

### LOCAL AMENITIES

### **Gasoline Alley in Red Deer**

Red Deer is a city with a population around 100,000 and is located about halfway between Edmonton and Calgary. Gasoline Alley is located just minutes from downtown Red Deer on the south end and is a predominantly commercial and light industrial area located along Alberta Highway 2.