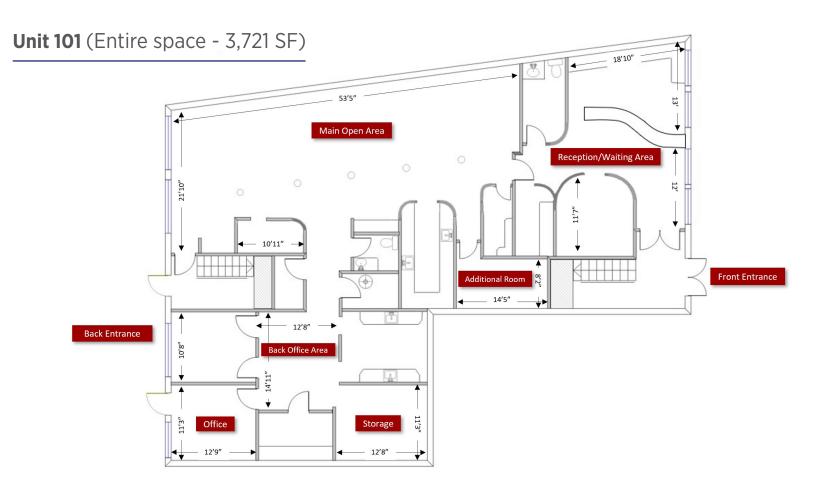

## PROPERTY FLOOR PLAN

#### **UNIT HIGHLIGHTS**

- » Lunch/break room
- » Improvement allowance and incentives available for qualified tenants
- » 50 surface parking stalls with access from 51st Avenue and 45th Street.
- » Lab space with potential to be used as a kitchen.
- » Former dental office
- » Large reception and waiting area
- » Two washrooms
- » Office and storage rooms