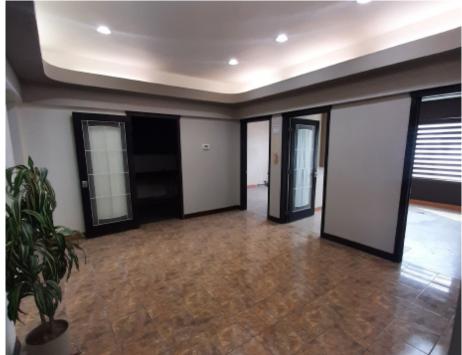

# PROPERTY PHOTOS & FLOOR PLAN

#### **UNIT HIGHLIGHTS**

- » Lunch/break room
- » Improvement allowance and incentives available for qualified tenants
- » 50 surface parking stalls with access from 51st Avenue and 45th Street.
- » Lab space with potential to be used as a kitchen.
- » Former dental office
- » Large reception and waiting area
- » Two washrooms
- » Office and storage rooms