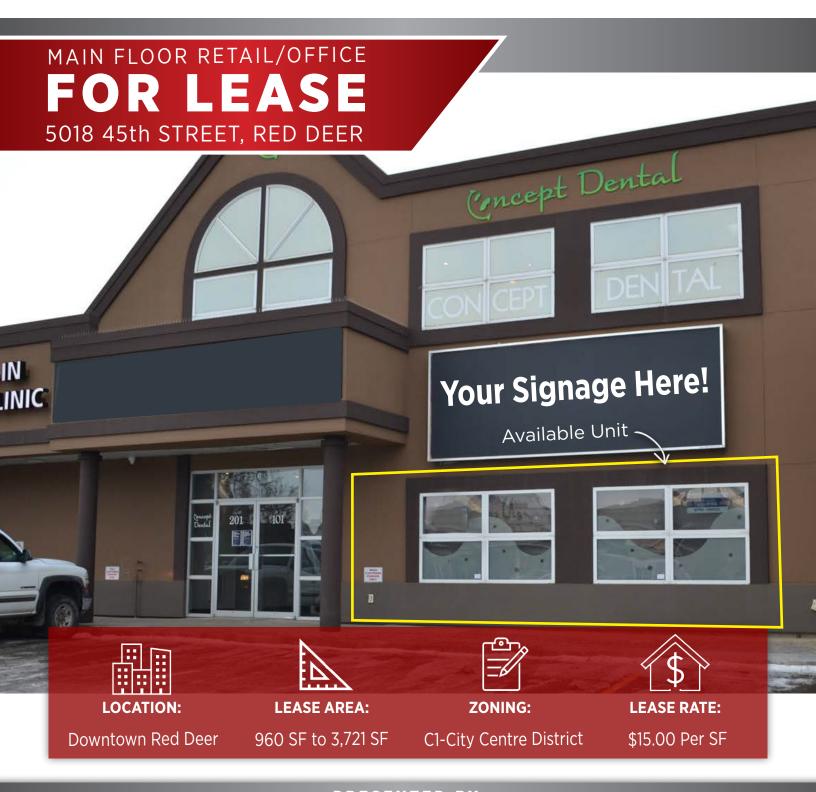

### THE PROPERTY

Turn key space.

Redevelopment possible.

3 sizes of units available: 960 SF, 2,761 SF or 3,721 SF.

Highly visible location in downtown Red Deer next to RCMP building and close to Red Deer Hospital.

Tenant improvement packages and renovations available.

13,347 SF multi-tenant commercial building. Pylon signage available with high daily traffic count.

Existing tenants include - Domino's Pizza, Indian Kitchen restaurant, Money Mart and Concept Dental.

### PROPERTY DETAILS

| MUNICIPAL:              | Unit 101, 5018 45 St Red Deer, AB                                               |
|-------------------------|---------------------------------------------------------------------------------|
| LEGAL LAND DESCRIPTION: | Plan 8722384<br>Block 2, Lot 26                                                 |
| SIZE &<br>FLOORS:       | Back Space: ±960 SF<br>Front Space: ±2,761 SF<br><b>Entire Space = 3,721 SF</b> |
| PARKING:                | Paved & street parking                                                          |
| ZONING:                 | C1 - City Centre                                                                |