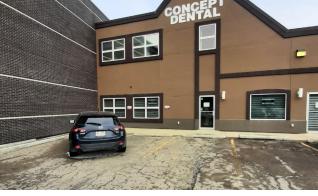

Tenant improvement packages and renovations available.

13,347 SF multi-tenant commercial building. Pylon signage available with high daily traffic count.

Existing tenants include - Domino's Pizza, Indian Kitchen restaurant, Money Mart and Concept Dental.

# PROPERTY PHOTOS & FLOOR PLAN