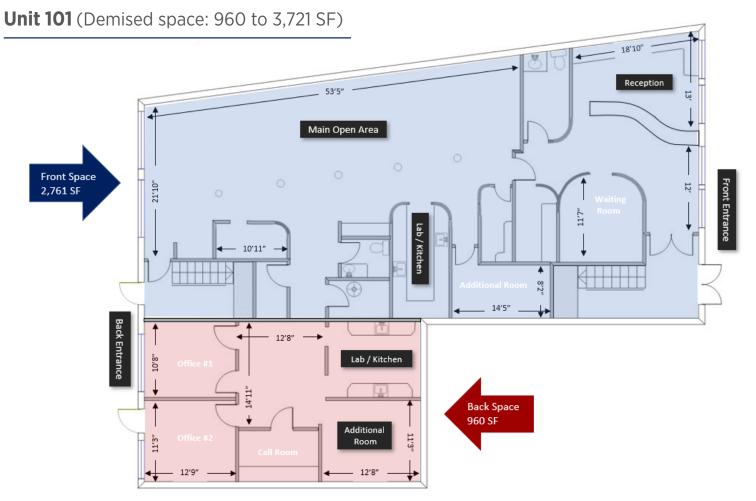

## PROPERTY FLOOR PLAN

# PROPERTY PHOTOS & FLOOR PLAN

### THE PROPERTY

Turn key space.

Redevelopment possible.

3 sizes of units available: 960 SF, 2,761 SF or 3,721 SF.

Highly visible location in downtown Red Deer next to RCMP building and close to Red Deer Hospital.

### PROPERTY DETAILS

| MUNICIPAL:              | Unit 101, 5018 45 St Red Deer, AB                                               |
|-------------------------|---------------------------------------------------------------------------------|
| LEGAL LAND DESCRIPTION: | Plan 8722384<br>Block 2, Lot 26                                                 |
| SIZE &<br>FLOORS:       | Back Space: ±960 SF<br>Front Space: ±2,761 SF<br><b>Entire Space = 3,721 SF</b> |
| PARKING:                | Paved & street parking                                                          |
| ZONING:                 | C1 - City Centre                                                                |

#### FRONT SPACE (±2,761 SF)

| NNN:        | \$10.28 Per SF/ \$2,365.26 Monthly |
|-------------|------------------------------------|
| TOTAL COST: | = \$5,816.51 Monthly               |

### BACK SPACE (±960 SF)

| TOTAL COST:  | = \$2022.40 Monthly              |
|--------------|----------------------------------|
| NNN:         | \$10.28 Per SF/ \$822.40 Monthly |
| LEASE PRICE: | \$15.00 Per SF/ \$1,200 Monthly  |

#### **UNIT HIGHLIGHTS**

- » Lunch/break room
- » Improvement allowance and incentives available for qualified tenants
- » 50 surface parking stalls with access from 51st Avenue and 45th Street.
- » Lab space with potential to be used as a kitchen.
- » Former dental office
- » Large reception and waiting area
- » Two washrooms
- » Office and storage rooms