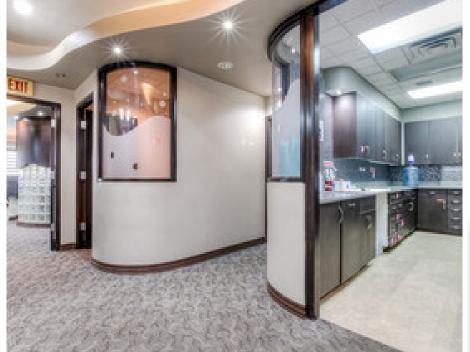

# PROPERTY PHOTOS & FLOOR PLAN

#### **UNIT HIGHLIGHTS**

- » Lunch/break room
- » Improvement allowance and incentives available for qualified tenants
- » 50 surface parking stalls with access from 51st Avenue and 45th Street.
- » Lab space with potential to be used as a kitchen.
- » Former dental office
- » Large reception and waiting area
- » Two washrooms
- » Office and storage rooms