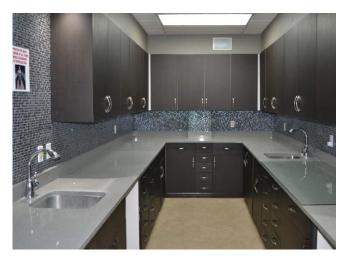

# PROPERTY PHOTOS & FLOOR PLAN

#### **UNIT HIGHLIGHTS**

- » Lunch/break room
- » Improvement allowance and incentives available for qualified tenants
- » 50 surface parking stalls with access from 51st Avenue and 45th Street.
- » Lab space with potential to be used as a kitchen.
- » Former dental office
- » Large reception and waiting area
- » Two washrooms
- » Office and storage rooms