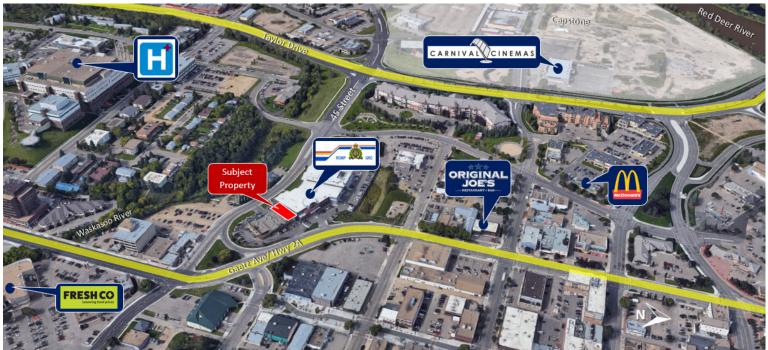

### THE PROPERTY

Turn key space.

Redevelopment possible.

3 sizes of units available: 960 SF, 2,761 SF or 3,721 SF.

Highly visible location in downtown Red Deer next to RCMP building and close to Red Deer Hospital.