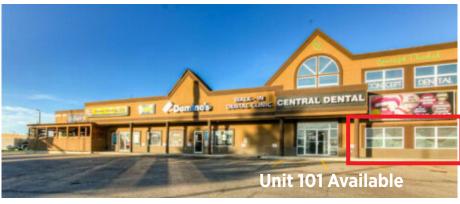

# PROPERTY PHOTOS & FLOOR PLAN

### THE PROPERTY

Turn key space.

Redevelopment possible.

3 sizes of units available: 960 SF, 2,761 SF or 3,721 SF.

Highly visible location in downtown Red Deer next to RCMP building and close to Red Deer Hospital.

Tenant improvement packages and renovations available.

13,347 SF multi-tenant commercial building. Pylon signage available with high daily traffic count.

Existing tenants include - Domino's Pizza, Indian Kitchen restaurant, Money Mart and Concept Dental.