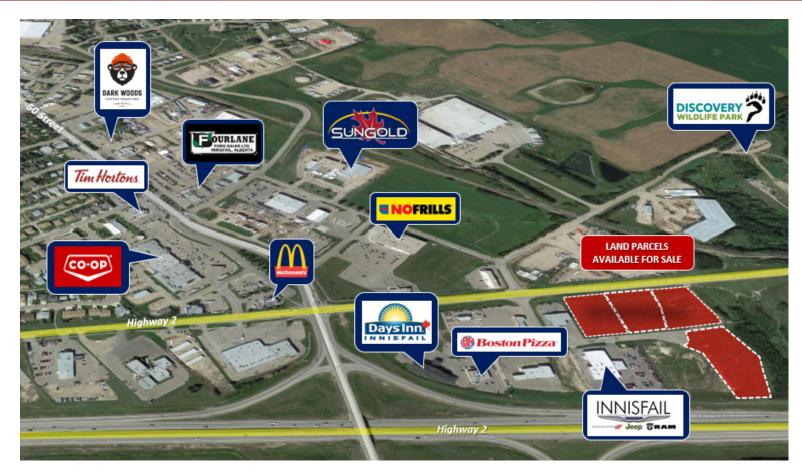

#### PRESENTED BY

CAM TOMALTY
403.350.0075
cam@remaxcprd.com

JEREMY MAKILA 403.373.7333 jeremy@remaxcprd.com

WWW.REDDEERCOMMERCIAL.COM

# **4X AVAILABLE LOTS**

#### 40TH AVENUE, INNISFAIL NE

4x parcels of land for sale just on the North East tip of of Innisfail on 40th Avenue. Located in between Highway 2 and Highway 2A gives these locations high exposure to traffic daily. The lots available are:

- » Lot # 5115 (1.58 Acres)
- » Lot # 5125 (1.51 Acres)



# MAP / LOCAL AMENITIES



# **ABOUT INNISFAIL**

Innisfail is a town in central Alberta, Canada. It is located in the Calgary - Edmonton Corridor, south of Red Deer at the junction of Highway 2 and Highway 54

Population = **7,655 (2021)** 

#### **Distance**

Edmonton = **184 km**Calgary = **120 km**Red Deer = **37.3 km** 







INDUSTRIAL \* RETAIL \* LAND \* MULTI FAMILY \* INVESTMENTS \* OFFICE

### YOUR RE/MAX COMMERCIAL TEAM

CAM TOMALTY 403 350 0075 cam@remaxcprd.com JEREMY MAKILA 403 373 7333 jeremy@remaxcprd.com DONNA CLARK
Licensed Assistant/
Office Manager
403 986 7777
donna@remaxcprd.com

ANNIKA GARDNER
Unlicensed Assistant/
Marketing Director
403 986 7777
annika@remaxcprd.com

RED DEER #401, 4911 51 Street Red Deer, AB T4N 6V4 403.986.7777

www.reddeercommercial.com