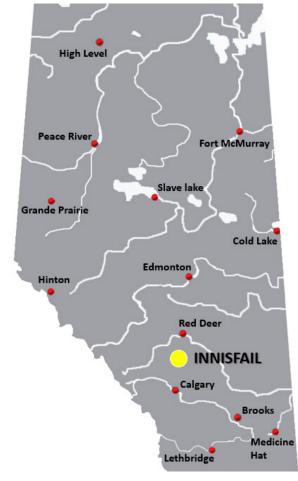

# **ABOUT INNISFAIL**

Innisfail is a town in central Alberta, Canada. It is located in the Calgary - Edmonton Corridor, south of Red Deer at the junction of Highway 2 and Highway 54

Population = **7,655 (2021)** 

#### **Distance**

Edmonton = **184 km**Calgary = **120 km**Red Deer = **37.3 km** 

INDUSTRIAL \* RETAIL \* LAND \* MULTI FAMILY \* INVESTMENTS \* OFFICE