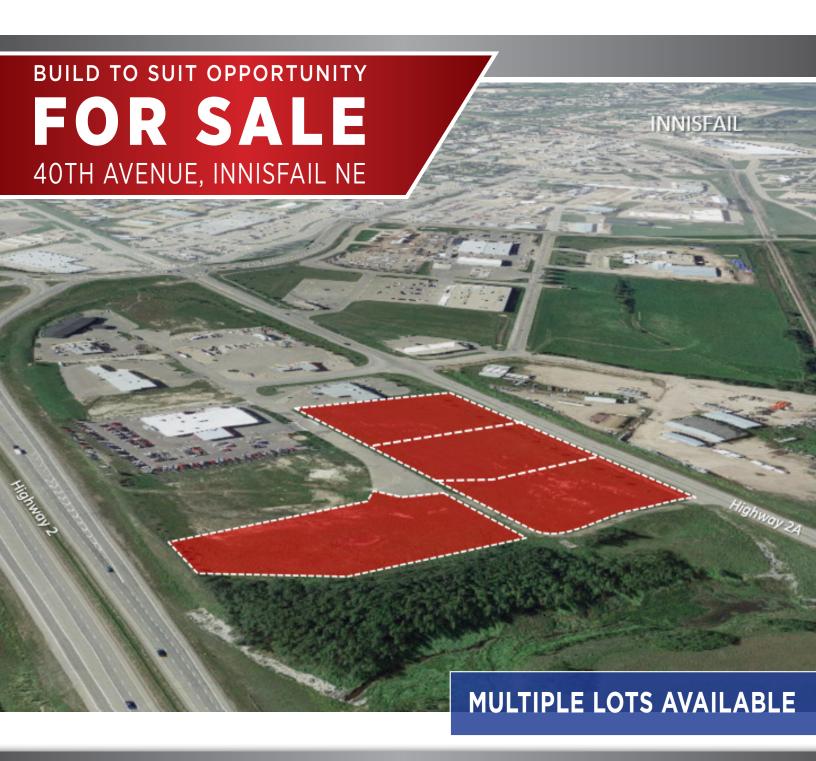

# **4X AVAILABLE LOTS**

#### 40TH AVENUE, INNISFAIL NE

4x parcels of land for sale just on the North East tip of of Innisfail on 40th Avenue. Located in between Highway 2 and Highway 2A gives these locations high exposure to traffic daily. The lots available are:

- » Lot # 5115 (1.58 Acres)
- » Lot # 5125 (1.51 Acres)