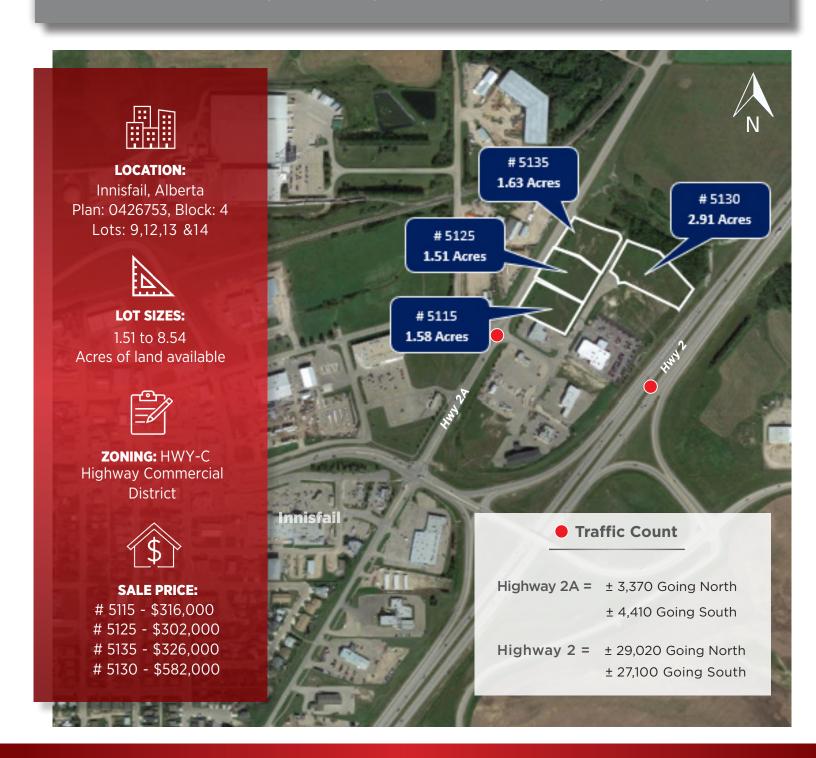

# **4X AVAILABLE LOTS**

#### 40TH AVENUE, INNISFAIL NE

4x parcels of land for sale just on the North East tip of of Innisfail on 40th Avenue. Located in between Highway 2 and Highway 2A gives these locations high exposure to traffic daily. The lots available are:

- » Lot # 5115 (1.58 Acres)
- » Lot # 5125 (1.51 Acres)