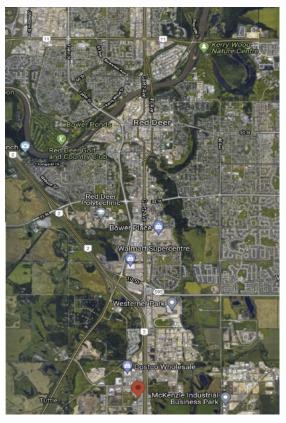

## THE PROPERTY

134 LEVA AVENUE

#### **Opportunity for development**

One of the last remaining areas just off Leva Avenue located south of Red Deer in Gasoline Alley Being located off Queen Elizabeth Highway II makes this a high traffic location with great visibility and is easily accessible to residents. There is 2.52 Acres of land and is a Highway Commercial District with C-3 Zoning. Off site levies paid and services are to the property line. With new development in Red Deer this location is now more accessible to local traffic.

## LOCATION