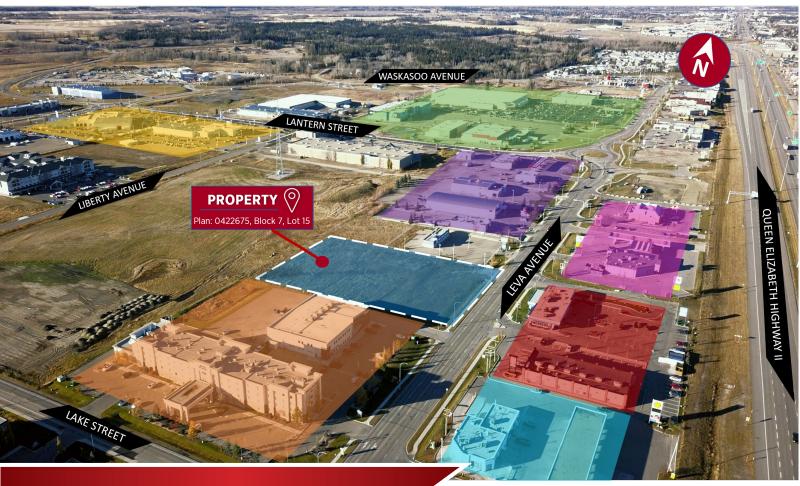

Municipal » 134 Leva Avenue

Legal » Plan 0422675 Block 7 Lot 15

Size » 2.52 Acres

**Zoning** » C3 - Commercial

**Sale Price** » \$1,500,000

Taxes » \$23,835.30 /2021

### **LOCAL AMENITIES**

- Toyota and Ford

Digitex Canada

- Starbucks and Petro Canada
- Peter's Drive In and Chopped leaf

- Hampton Inn & Suites
- Costco, Cineplex and Staples
- Husky and Tim Horton's/Wendys
- Shell