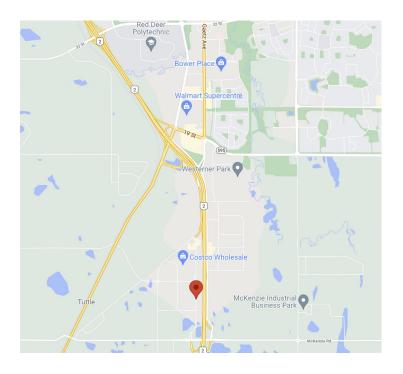

## THE PROPERTY

134 LEVA AVENUE

#### **Opportunity for development**

One of the last remaining areas just off Leva Avenue located south of Red Deer in Gasoline Alley Being located off Queen Elizabeth Highway II makes this a high traffic location with great visibility and is easily accessible to residents. There is 2.52 Acres of land and is a Highway Commercial District with C-3 Zoning. Off site levies paid and services are to the property line. With new development in Red Deer this location is now more accessible to local traffic.

## LOCATION

### **LOCAL AMENITIES**

- Toyota and Ford

Digitex Canada

- Starbucks and Petro Canada
- Peter's Drive In and Chopped leaf

- Hampton Inn & Suites
- Costco, Cineplex and Staples
- Husky and Tim Horton's/Wendys
- Shell