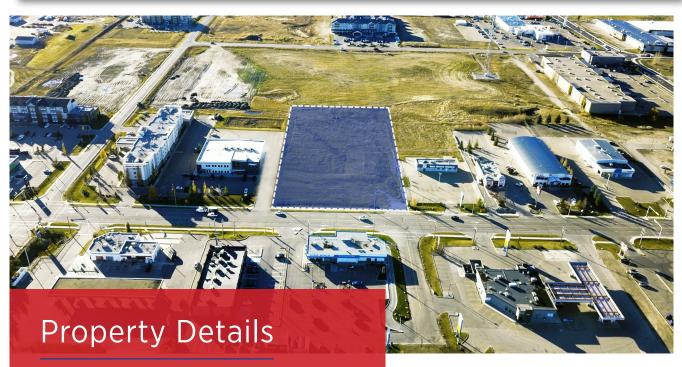

#### **Opportunity for development**

One of the last remaining areas just off Leva Avenue located south of Red Deer in Gasoline Alley Being located off Queen Elizabeth Highway II makes this a high traffic location with great visibility and is easily accessible to residents. There is 2.52 Acres of land and is a Highway Commercial District with C-3 Zoning. Off site levies paid and services are to the property line. With new development in Red Deer this location is now more accessible to local traffic.

Municipal » 134 Leva Avenue

Legal » Plan 0422675 Block 7 Lot 15

Size » 2.52 Acres

**Zoning** » C3 - Commercial

**Sale Price** » \$1,500,000

Taxes » \$23,835.30 /2021