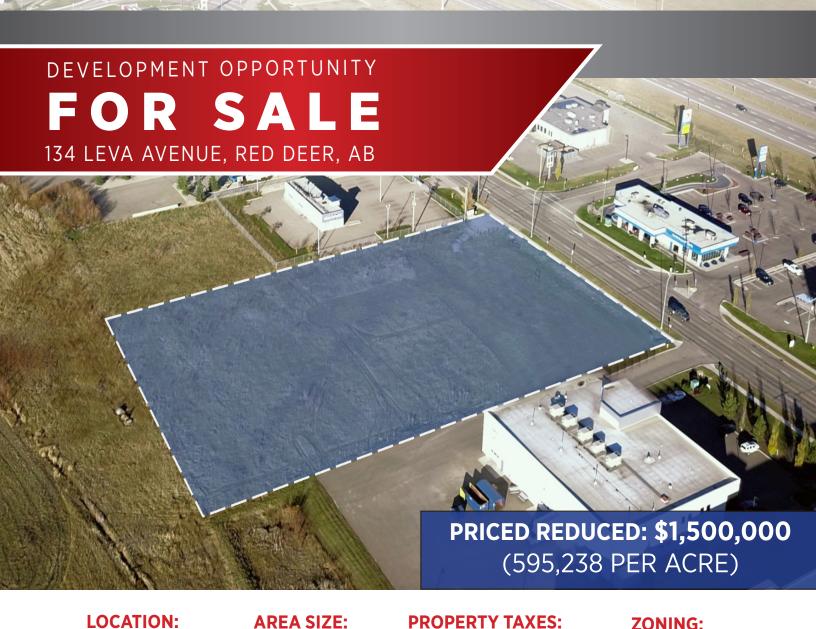

## THE PROPERTY

134 LEVA AVENUE

#### **Opportunity for development**

One of the last remaining areas just off Leva Avenue located south of Red Deer in Gasoline Alley Being located off Queen Elizabeth Highway II makes this a high traffic location with great visibility and is easily accessible to residents. There is 2.52 Acres of land and is a Highway Commercial District with C-3 Zoning. Off site levies paid and services are to the property line. With new development in Red Deer this location is now more accessible to local traffic.

Municipal » 134 Leva Avenue

Legal » Plan 0422675 Block 7 Lot 15

Size » 2.52 Acres

**Zoning** » C3 - Commercial

**Sale Price** » \$1,500,000

Taxes » \$23,835.30 /2021