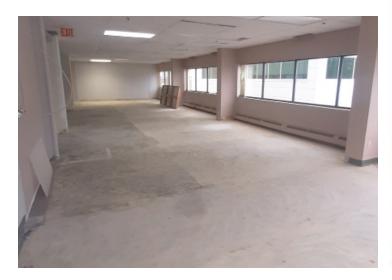

# PHOTOS / DETAILS

#### **Unit 301**

Area Size = ± 2,238 SF Clear open area Ready for tenant improvements Lots of lighting Shared washrooms on floor