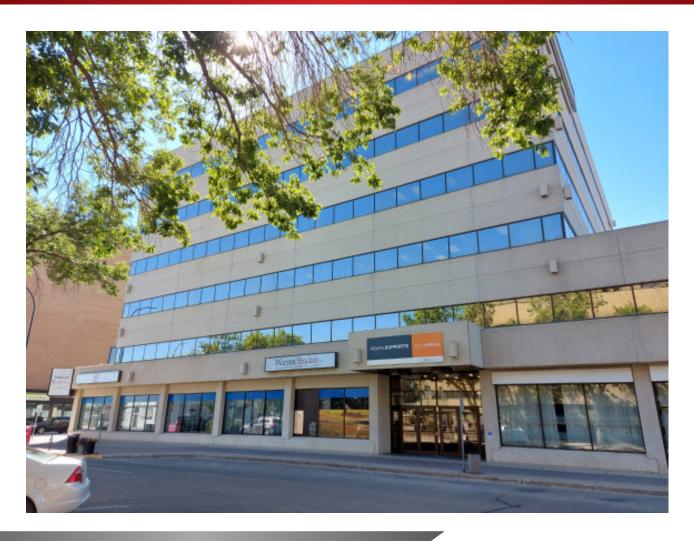

Deer. Highly visible location, one block North of Ross Street, on the corner of 51st Street and 49th Avenue.

- Lease rate of \$19.00/SF for the main floor and \$14.00/SF for higher floors with operating costs estimated to be \$11.35/SF for 2022
- Multiple offices spaces available on the main, third, fourth and fifth floors, some spaces may be demised.
  - o Main Floor ± 14,849 SF
  - o Third Floor ± 2,237 SF
  - o Fourth Floor ± 9,500 SF
  - o Fifth Floor ± 1,900 SF
- Underground parkade accommodates 52 stalls and has 6'8" parkade doors
- Surface parking (Landlord owned) includes 58 stalls adjacent to the building.
- Base building upgrades in the last several years include new OTIS elevators, new glass atrium (in the proposed space), granite wall foyers and entry.



# PHOTOS / DETAILS



# Property Details



#### **UNIT SIZES**

± 528 SF - ± 8,000 SF



#### **LEASE RATE**

Low Introductory Rates

- » Lease incentives
- » Below market rates



#### **ZONING**

C1 - Commercial (City Centre)



#### MUNICIPAL/LEGAL

4911 51 Street Red Deer, AB Plan H, Block 17, Lot 21A

## MAIN FLOOR



#### Unit 100

Area Size = ± 5,497 SF
Multiple offices
Multiple boardrooms
Reception area
2x Washrooms
Seperate entrance for staff











Unit 103

103 Size = ± 528 SF





### Unit 104

Area Size = ± 4,052 SF 9x offices Large boardroom 2x Washrooms Kitchenette Bull Pen











#### **Unit 105**

Area Size = ± 2,178 SF Multiple offices Staff room 2x Washrooms









#### **Unit 107**

Area Size = ± 1,100 SF Multiple offices Can be an extension to unit #104





# THIRD FLOOR

####