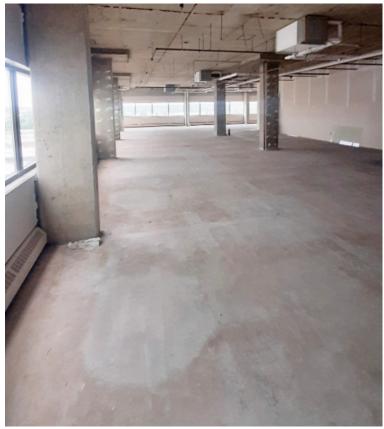

# PHOTOS / DETAILS

#### **Unit 301**

Area Size = ± 2,238 SF Clear open area Ready for tenant improvements Lots of lighting Shared washrooms on floor