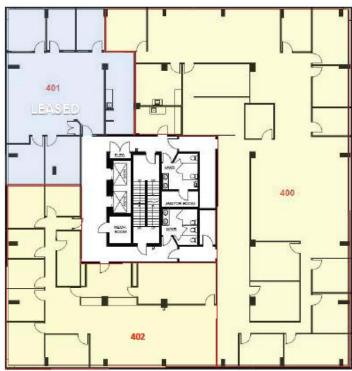

#### **Unit 400**

Area Size = ± 7,388 SF Multiple offices Lots of lighting Ready for tenant improvements

Unit 402

Area Size = ± 2,600 SF Multiple offices Boardroom