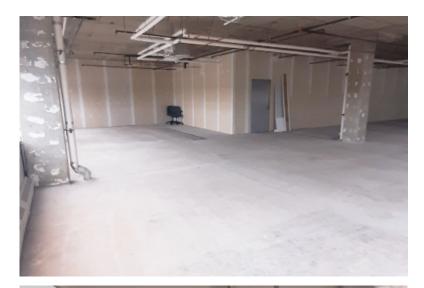

### **FOURTH FLOOR**

#### **Unit 400**

Area Size = ± 7,388 SF Multiple offices Lots of lighting Ready for tenant improvements

Unit 402

Area Size = ± 2,600 SF Multiple offices Boardroom