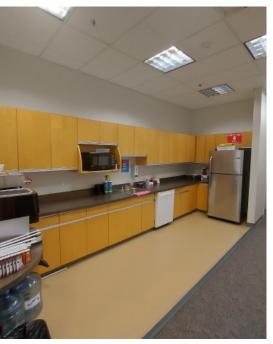

58 stalls adjacent to the building.
- Base building upgrades in the last several years include new OTIS elevators, new glass atrium (in the proposed space), granite wall foyers and entry.



# PHOTOS / DETAILS



# Property Details



#### **UNIT SIZES**

± 528 SF - ± 8,000 SF



#### **LEASE RATE**

Low Introductory Rates

- » Lease incentives
- » Below market rates



#### **ZONING**

C1 - Commercial (City Centre)



#### MUNICIPAL/LEGAL

4911 51 Street Red Deer, AB Plan H, Block 17, Lot 21A

## MAIN FLOOR



#### Unit 100

Area Size = ± 5,497 SF
Multiple offices
Multiple boardrooms
Reception area
2x Washrooms
Seperate entrance for staff











Unit 103

103 Size = ± 528 SF





### Unit 104

Area Size = ± 4,052 SF 9x offices Large boardroom 2x Washrooms Kitchenette Bull Pen











#### **Unit 105**

Area Size = ± 2,178 SF Multiple offices Staff room 2x Washrooms









#### **Unit 107**

Area Size = ± 1,100 SF Multiple offices Can be an extension to unit #104





# THIRD FLOOR

#### **Unit 301**

Area Size = ± 2,238 SF Clear open area Ready for tenant improvements Lots of lighting Shared washrooms on floor









### **FOURTH FLOOR**

#### **Unit 400**

Area Size = ± 7,388 SF Multiple offices Lots of lighting Ready for tenant improvements









Unit 402

Area Size = ± 2,600 SF Multiple offices Boardroom







### FIFTH FLOOR

#### **Unit 501**

Area Size = ± 1,900 SF Ready for tenant improvements









#### 403.986.7777

#### WWW.REDDEERCOMMERCIAL.COM

THE INFORMATION CONTAINED HERE IN WAS OBTAINED BY FORCES DEEMED TO BE RELIABLE AND IS BELIEVED TO B