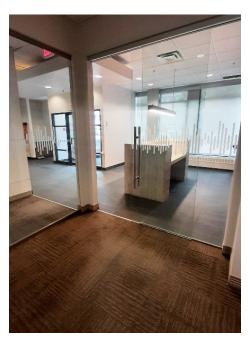

00 SF
  - o Fifth Floor ± 1,900 SF
- Underground parkade accommodates 52 stalls and has 6'8" parkade doors
- Surface parking (Landlord owned) includes 58 stalls adjacent to the building.
- Base building upgrades in the last several years include new OTIS elevators, new glass atrium (in the proposed space), granite wall foyers and entry.



# PHOTOS / DETAILS



# Property Details



#### **UNIT SIZES**

± 528 SF - ± 8,000 SF



#### **LEASE RATE**

Low Introductory Rates

- » Lease incentives
- » Below market rates



#### **ZONING**

C1 - Commercial (City Centre)



#### MUNICIPAL/LEGAL

4911 51 Street Red Deer, AB Plan H, Block 17, Lot 21A

## MAIN FLOOR



#### Unit 100

Area Size = ± 5,497 SF
Multiple offices
Multiple boardrooms
Reception area
2x Washrooms
Seperate entrance for staff











Unit 103

103 Size = ± 528 SF





### Unit 104

Area Size = ± 4,052 SF 9x offices Large boardroom 2x Washrooms Kitchenette Bull Pen











#### **Unit 105**

Area Size = ± 2,178 SF Multiple offices Staff room 2x Washrooms









#### **Unit 107**

Area Size = ± 1,100 SF Multiple offices Can be an extension to unit #104





# THIRD FLOOR

#### **Unit 301**

Area Size = ± 2,238 SF Clear open area Ready for tenant improvements Lots of lighting Shared washrooms on floor









### **FOURTH FLOOR**

#### **Unit 400**

Area Size = ± 7,388 SF Multiple offices Lots of lighting Ready for tenant improvements









Unit 402

Area Size = ± 2,600 SF Multiple offices Boardroom







### FIFTH FLOOR

#### **Unit 501**

Area Size = ± 1,900 SF Ready for tenant improvements