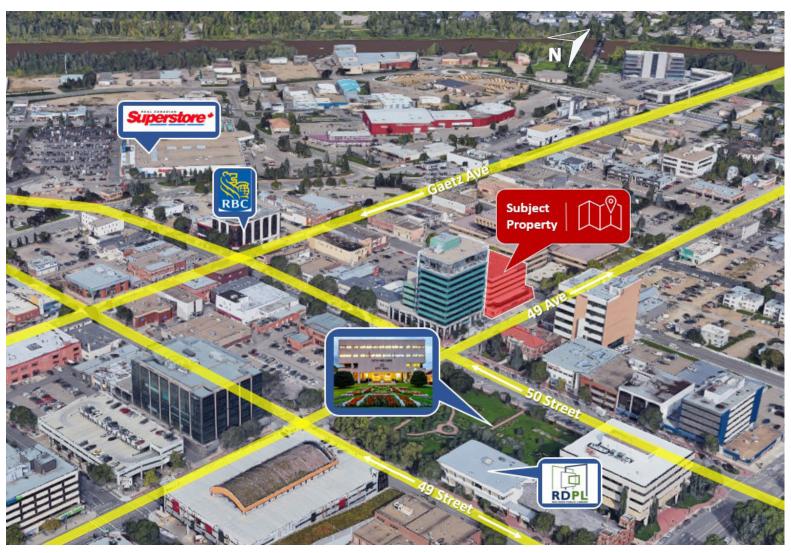

# LOCATION / MAP

#### 4911 51 STREET

#### **DOWNTOWN OFFICE SPACE**

Multiple office spaces available for lease in a professional, secured, six-storey office building located in the heart of downtown Red Deer. Highly visible location, one block North of Ross Street, on the corner of 51st Street and 49th Avenue.