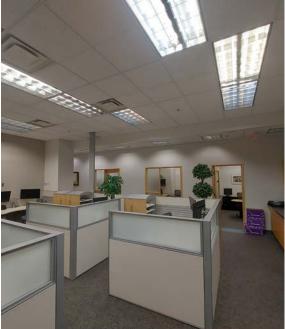

8 stalls adjacent to the building.
- Base building upgrades in the last several years include new OTIS elevators, new glass atrium (in the proposed space), granite wall foyers and entry.



# PHOTOS / DETAILS



# Property Details



#### **UNIT SIZES**

± 528 SF - ± 8,000 SF



#### **LEASE RATE**

Low Introductory Rates

- » Lease incentives
- » Below market rates



#### **ZONING**

C1 - Commercial (City Centre)



#### MUNICIPAL/LEGAL

4911 51 Street Red Deer, AB Plan H, Block 17, Lot 21A

## MAIN FLOOR



#### Unit 100

Area Size = ± 5,497 SF
Multiple offices
Multiple boardrooms
Reception area
2x Washrooms
Seperate entrance for staff











Unit 103

103 Size = ± 528 SF





### Unit 104

Area Size = ± 4,052 SF 9x offices Large boardroom 2x Washrooms Kitchenette Bull Pen











#### **Unit 105**

Area Size = ± 2,178 SF Multiple offices Staff room 2x Washrooms









#### **Unit 107**

Area Size = ± 1,100 SF Multiple offices Can be an extension to unit #104





# THIRD FLOOR

#### **Unit 301**

Area Size = ± 2,238 SF Clear open area Ready for tenant improvements Lots of lighting Shared washrooms on floor









### **FOURTH FLOOR**

#### **Unit 400**

Area Size = ± 7,388 SF Multiple offices Lots of lighting Ready for tenant improvements









Unit 402

Area Size = ± 2,600 SF Multiple offices Boardroom







### FIFTH FLOOR

#### **Unit 501**

Area Size = ± 1,900 SF Ready for tenant improvements









#### 403.986.7777

#### WWW.REDDEERCOMMERCIAL.COM

THE INFORMATION CONTAINED HERE IN WAS OBTAINED BY FORCES DEEMED TO BE RELIABLE AND IS BELIEVED TO BE