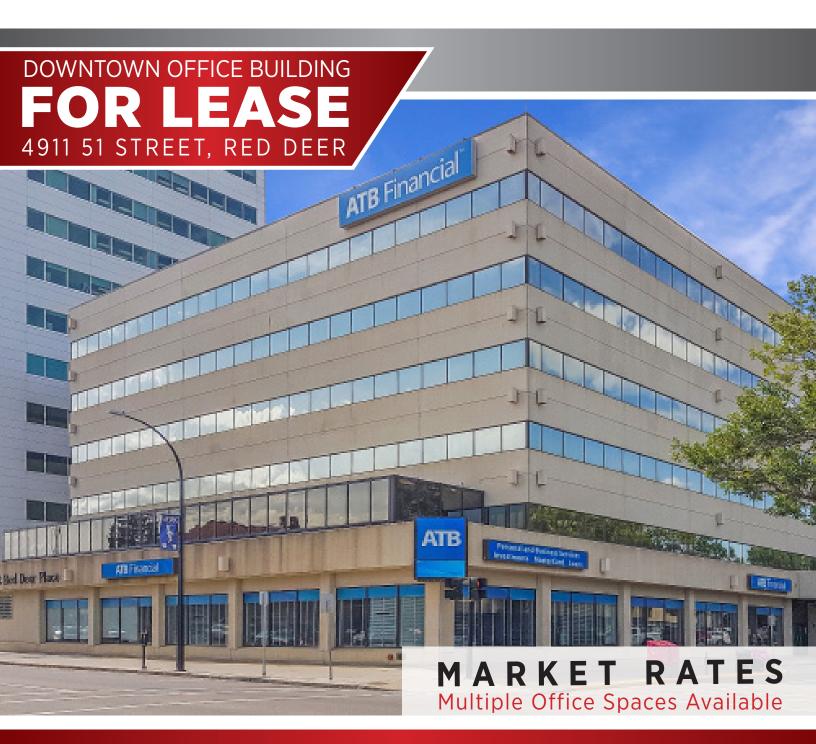

### THE PROPERTY

#### 4911 51 STREET

#### **DOWNTOWN OFFICE SPACE**

Multiple office spaces available for lease in a professional, secured, six-storey office building located in the heart of downtown Red Deer. Highly visible location, one block North of Ross Street, on the corner of 51st Street and 49th Avenue.

- Lease rate of \$19.00/SF for the main floor and \$14.00/SF for higher floors with operating costs estimated to be \$11.35/SF for 2022
- Multiple offices spaces available on the main, third, fourth and fifth floors, some spaces may be demised.
  - o Main Floor ± 14,849 SF
  - o Third Floor ± 2,237 SF
  - o Fourth Floor ± 9,500 SF
  - o Fifth Floor ± 1,900 SF
- Underground parkade accommodates 52 stalls and has 6'8" parkade doors
- Surface parking (Landlord owned) includes 58 stalls adjacent to the building.
- Base building upgrades in the last several years include new OTIS elevators, new glass atrium (in the proposed space), granite wall foyers and entry.