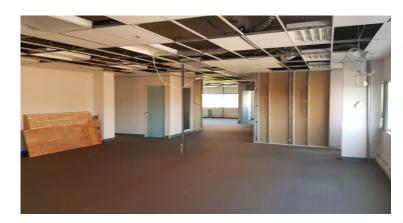

# PHOTOS / DETAILS

#### **Unit 301**

Area Size = ± 2,238 SF Clear open area Ready for tenant improvements Lots of lighting Shared washrooms on floor