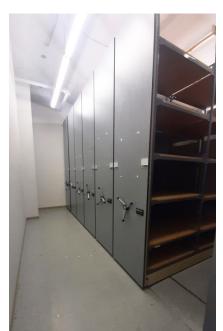

include new OTIS elevators, new glass atrium (in the proposed space), granite wall foyers and entry.



# PHOTOS / DETAILS



# Property Details



#### **UNIT SIZES**

± 528 SF - ± 8,000 SF



#### **LEASE RATE**

Low Introductory Rates

- » Lease incentives
- » Below market rates



#### **ZONING**

C1 - Commercial (City Centre)



#### MUNICIPAL/LEGAL

4911 51 Street Red Deer, AB Plan H, Block 17, Lot 21A

## MAIN FLOOR



#### Unit 100

Area Size = ± 5,497 SF
Multiple offices
Multiple boardrooms
Reception area
2x Washrooms
Seperate entrance for staff











Unit 103

103 Size = ± 528 SF





### Unit 104

Area Size = ± 4,052 SF 9x offices Large boardroom 2x Washrooms Kitchenette Bull Pen











#### **Unit 105**

Area Size = ± 2,178 SF Multiple offices Staff room 2x Washrooms









#### **Unit 107**

Area Size = ± 1,100 SF Multiple offices Can be an extension to unit #104





# THIRD FLOOR

#### **Unit 301**

Area Size = ± 2,238 SF Clear open area Ready for tenant improvements Lots of lighting Shared washrooms on floor









### **FOURTH FLOOR**

#### **Unit 400**

Area Size = ± 7,388 SF Multiple offices Lots of lighting Ready for tenant improvements









Unit 402

Area Size = ± 2,600 SF Multiple offices Boardroom







### FIFTH FLOOR

#### **Unit 501**

Area Size = ± 1,900 SF Ready for tenant improvements









#### 403.986.7777

#### WWW.REDDEERCOMMERCIAL.COM

THE INFORMATION CONTAINED HERE IN WAS OBTAINED BY FORCES DEEMED TO BE RELIABLE AND IS BELIEVED TO BE TRUE; IT HAS NOT BEEN VERIFIED AND AS SUCH, CANNOT BE WARRANTED NOR FORM A PART OF ANY