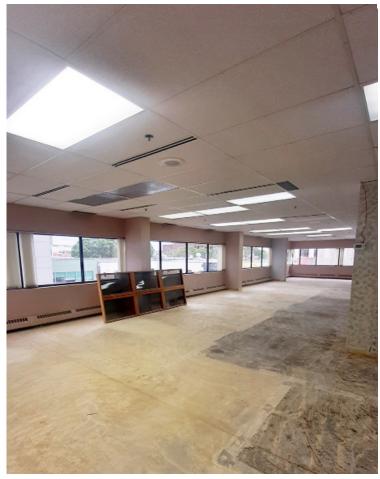

# PHOTOS / DETAILS

#### **Unit 400**

Area Size = ± 7,388 SF Multiple offices Lots of lighting Ready for tenant improvements

Unit 402

Area Size = ± 2,600 SF Multiple offices Boardroom