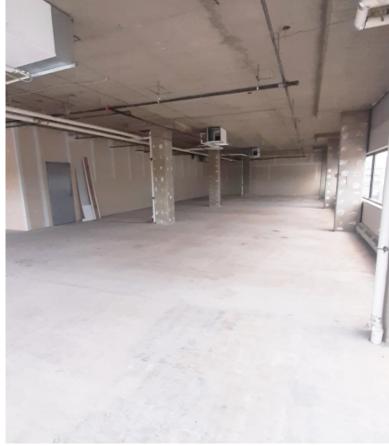

# THIRD FLOOR

#### **Unit 301**

Area Size = ± 2,238 SF Clear open area Ready for tenant improvements Lots of lighting Shared washrooms on floor