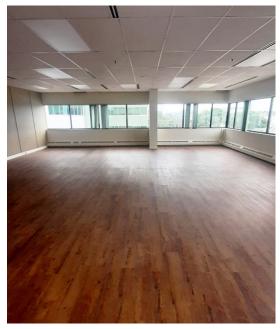

## MAIN FLOOR

#### Unit 100

Area Size = ± 5,497 SF
Multiple offices
Multiple boardrooms
Reception area
2x Washrooms
Seperate entrance for staff

Unit 103

103 Size = ± 528 SF

### Unit 104

Area Size = ± 4,052 SF 9x offices Large boardroom 2x Washrooms Kitchenette Bull Pen

#### **Unit 105**

Area Size = ± 2,178 SF Multiple offices Staff room 2x Washrooms

#### **Unit 107**

Area Size = ± 1,100 SF Multiple offices Can be an extension to unit #104