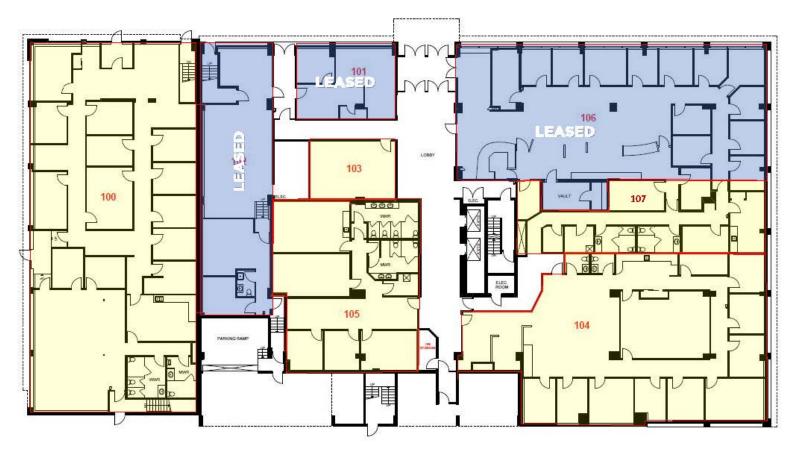

## MAIN FLOOR

#### Unit 100

Area Size = ± 5,497 SF
Multiple offices
Multiple boardrooms
Reception area
2x Washrooms
Seperate entrance for staff

Unit 103

103 Size = ± 528 SF

### Unit 104

Area Size = ± 4,052 SF 9x offices Large boardroom 2x Washrooms Kitchenette Bull Pen

#### **Unit 105**

Area Size = ± 2,178 SF Multiple offices Staff room 2x Washrooms

#### **Unit 107**

Area Size = ± 1,100 SF Multiple offices Can be an extension to unit #104