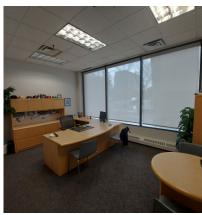

udes 58 stalls adjacent to the building.
- Base building upgrades in the last several years include new OTIS elevators, new glass atrium (in the proposed space), granite wall foyers and entry.



# PHOTOS / DETAILS



# Property Details



#### **UNIT SIZES**

± 528 SF - ± 8,000 SF



#### **LEASE RATE**

Low Introductory Rates

- » Lease incentives
- » Below market rates



#### **ZONING**

C1 - Commercial (City Centre)



#### MUNICIPAL/LEGAL

4911 51 Street Red Deer, AB Plan H, Block 17, Lot 21A

## MAIN FLOOR



#### Unit 100

Area Size = ± 5,497 SF
Multiple offices
Multiple boardrooms
Reception area
2x Washrooms
Seperate entrance for staff











Unit 103

103 Size = ± 528 SF





### Unit 104

Area Size = ± 4,052 SF 9x offices Large boardroom 2x Washrooms Kitchenette Bull Pen











#### **Unit 105**

Area Size = ± 2,178 SF Multiple offices Staff room 2x Washrooms









#### **Unit 107**

Area Size = ± 1,100 SF Multiple offices Can be an extension to unit #104





# THIRD FLOOR

#### **Unit 301**

Area Size = ± 2,238 SF Clear open area Ready for tenant improvements Lots of lighting Shared washrooms on floor









### **FOURTH FLOOR**

#### **Unit 400**

Area Size = ± 7,388 SF Multiple offices Lots of lighting Ready for tenant improvements









Unit 402

Area Size = ± 2,600 SF Multiple offices Boardroom







### FIFTH FLOOR

#### **Unit 501**

Area Size = ± 1,900 SF Ready for tenant improvements









#### 403.986.7777

#### WWW.REDDEERCOMMERCIAL.COM

THE INFORMATION CONTAINED HERE IN WAS OBTAINED BY FORCES DEEMED TO BE RELIABLE AND IS BELIEVED