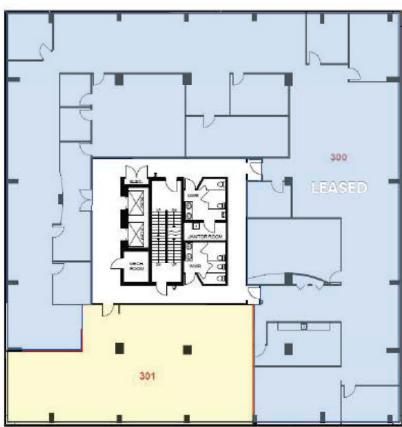

# THIRD FLOOR

#### **Unit 301**

Area Size = ± 2,238 SF Clear open area Ready for tenant improvements Lots of lighting Shared washrooms on floor