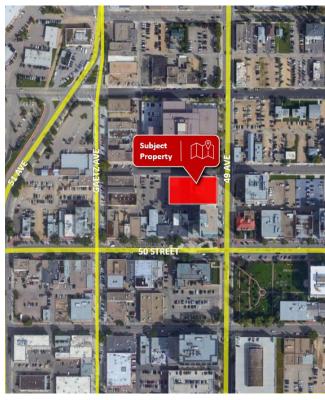

# LOCATION / MAP

#### 4911 51 STREET

#### **DOWNTOWN OFFICE SPACE**

Multiple office spaces available for lease in a professional, secured, six-storey office building located in the heart of downtown Red Deer. Highly visible location, one block North of Ross Street, on the corner of 51st Street and 49th Avenue.