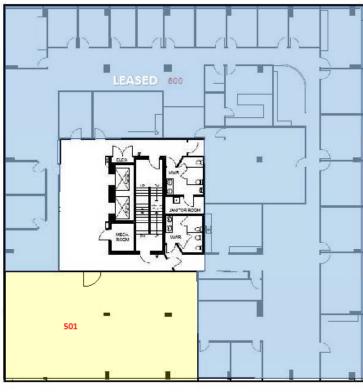

### FIFTH FLOOR

#### **Unit 501**

Area Size = ± 1,900 SF Ready for tenant improvements