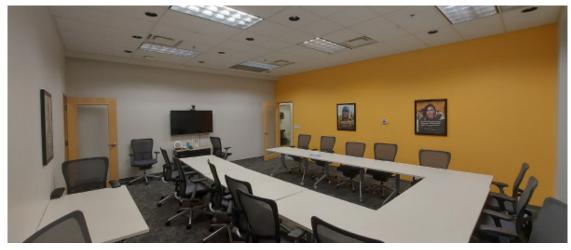

es 58 stalls adjacent to the building.
- Base building upgrades in the last several years include new OTIS elevators, new glass atrium (in the proposed space), granite wall foyers and entry.



# PHOTOS / DETAILS



# Property Details



#### **UNIT SIZES**

± 528 SF - ± 8,000 SF



#### **LEASE RATE**

Low Introductory Rates

- » Lease incentives
- » Below market rates



#### **ZONING**

C1 - Commercial (City Centre)



#### MUNICIPAL/LEGAL

4911 51 Street Red Deer, AB Plan H, Block 17, Lot 21A

## MAIN FLOOR



#### Unit 100

Area Size = ± 5,497 SF
Multiple offices
Multiple boardrooms
Reception area
2x Washrooms
Seperate entrance for staff











Unit 103

103 Size = ± 528 SF





### Unit 104

Area Size = ± 4,052 SF 9x offices Large boardroom 2x Washrooms Kitchenette Bull Pen











#### **Unit 105**

Area Size = ± 2,178 SF Multiple offices Staff room 2x Washrooms









#### **Unit 107**

Area Size = ± 1,100 SF Multiple offices Can be an extension to unit #104





# THIRD FLOOR

#### **Unit 301**

Area Size = ± 2,238 SF Clear open area Ready for tenant improvements Lots of lighting Shared washrooms on floor









### **FOURTH FLOOR**

#### **Unit 400**

Area Size = ± 7,388 SF Multiple offices Lots of lighting Ready for tenant improvements









Unit 402

Area Size = ± 2,600 SF Multiple offices Boardroom







### FIFTH FLOOR

#### **Unit 501**

Area Size = ± 1,900 SF Ready for tenant improvements









#### 403.986.7777

#### WWW.REDDEERCOMMERCIAL.COM

THE INFORMATION CONTAINED HERE IN WAS OBTAINED BY FORCES DEEMED TO BE RELIABLE AND IS BELIEVED TO