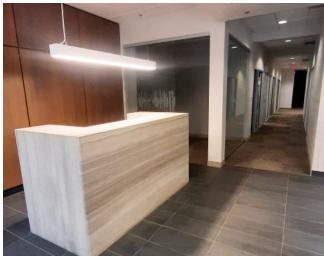

F
  - o Fifth Floor ± 1,900 SF
- Underground parkade accommodates 52 stalls and has 6'8" parkade doors
- Surface parking (Landlord owned) includes 58 stalls adjacent to the building.
- Base building upgrades in the last several years include new OTIS elevators, new glass atrium (in the proposed space), granite wall foyers and entry.



# PHOTOS / DETAILS



# Property Details



#### **UNIT SIZES**

± 528 SF - ± 8,000 SF



#### **LEASE RATE**

Low Introductory Rates

- » Lease incentives
- » Below market rates



#### **ZONING**

C1 - Commercial (City Centre)



#### MUNICIPAL/LEGAL

4911 51 Street Red Deer, AB Plan H, Block 17, Lot 21A

## MAIN FLOOR



#### Unit 100

Area Size = ± 5,497 SF
Multiple offices
Multiple boardrooms
Reception area
2x Washrooms
Seperate entrance for staff











Unit 103

103 Size = ± 528 SF





### Unit 104

Area Size = ± 4,052 SF 9x offices Large boardroom 2x Washrooms Kitchenette Bull Pen











#### **Unit 105**

Area Size = ± 2,178 SF Multiple offices Staff room 2x Washrooms









#### **Unit 107**

Area Size = ± 1,100 SF Multiple offices Can be an extension to unit #104





# THIRD FLOOR

#### **Unit 301**

Area Size = ± 2,238 SF Clear open area Ready for tenant improvements Lots of lighting Shared washrooms on floor









### **FOURTH FLOOR**

#### **Unit 400**

Area Size = ± 7,388 SF Multiple offices Lots of lighting Ready for tenant improvements









Unit 402

Area Size = ± 2,600 SF Multiple offices Boardroom







### FIFTH FLOOR

#### **Unit 501**

Area Size = ± 1,900 SF Ready for tenant improvements









####