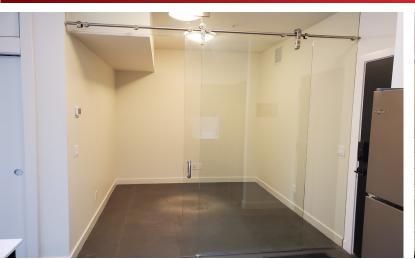

# UNIT 207

## SUBURBAN OFFICE SPACE

RE/MAX

0-

T

Ø

A

#### **PROPERTY HIGHLIGHTS**

- 2 LARGE OFFICE SPACES
- LARGE OPEN AREA FOR BULLPEN/CONFERENCE AREA
- FULL KITCHEN
- FULL BATHROOM
- PLENTY OF STORAGE
- OUTDOOR PATIO
- GATED EXTERIOR PARKING

| Price          | \$2,400/ Month + Internet |
|----------------|---------------------------|
| Square Footage | 701                       |
| Term           | 1 Year Minimum            |