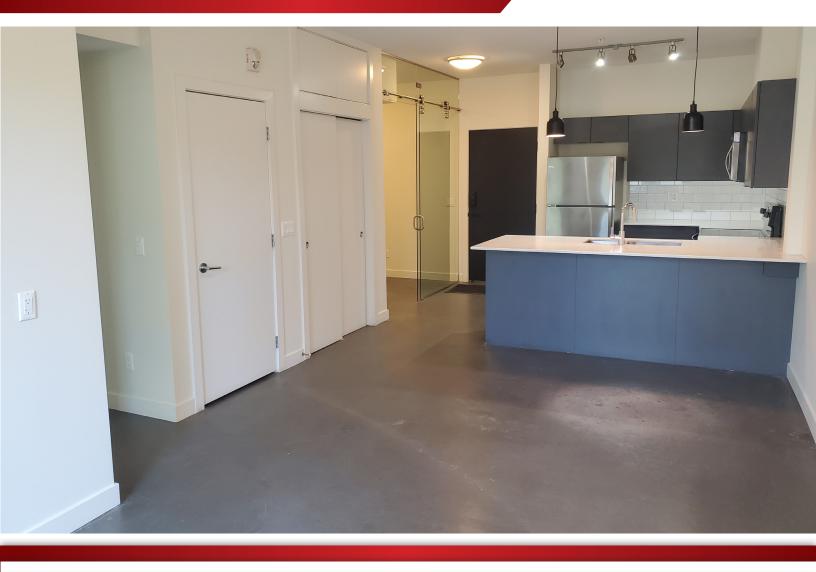

# UNIT 207

## SUBURBAN OFFICE SPACE

RE/MAX

0-

T

Ø

A

#### **PROPERTY HIGHLIGHTS**

- 2 LARGE OFFICE SPACES
- LARGE OPEN AREA FOR BULLPEN/CONFERENCE AREA
- FULL KITCHEN
- FULL BATHROOM
- PLENTY OF STORAGE
- OUTDOOR PATIO
- GATED EXTERIOR PARKING

| Price          | \$2,400/ Month + Internet |
|----------------|---------------------------|
| Square Footage | 701                       |
| Term           | 1 Year Minimum            |