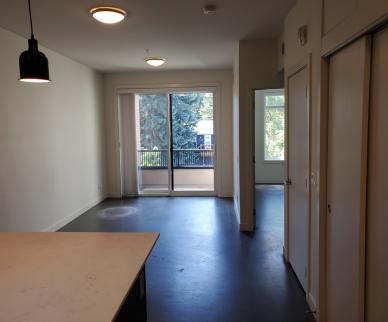

#### **PROPERTY HIGHLIGHTS**

- 2 LARGE OFFICE SPACES
- LARGE OPEN AREA FOR BULLPEN/CONFERENCE AREA
- FULL KITCHEN
- FULL BATHROOM
- PLENTY OF STORAGE
- OUTDOOR PATIO
- GATED EXTERIOR PARKING

| Price          | \$2,400/ Month + Internet |
|----------------|---------------------------|
| Square Footage | 701                       |
| Term           | 1 Year Minimum            |