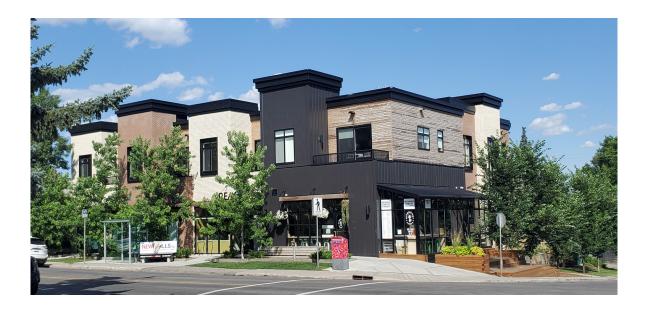

# **THE PROPERTY** 1680 40TH AVE SW CALGARY, ALBERTA

#### **PROPERTY HIGHLIGHTS**

- 2 LARGE OFFICE SPACES
- LARGE OPEN AREA FOR BULLPEN/CONFERENCE AREA
- FULL KITCHEN
- FULL BATHROOM
- PLENTY OF STORAGE
- OUTDOOR PATIO
- GATED EXTERIOR PARKING

| Price          | \$2,400/ Month + Internet |
|----------------|---------------------------|
| Square Footage | 701                       |
| Term           | 1 Year Minimum            |

### **CURRENT BUILDING TENANTS**

NHBR - COFFEE RE/MAX HOUSE OF REAL ESTATE ALTADORE LAW RE/MAX COMMERCIAL PROPERTIES MORTGAGE TREE RNDSQR