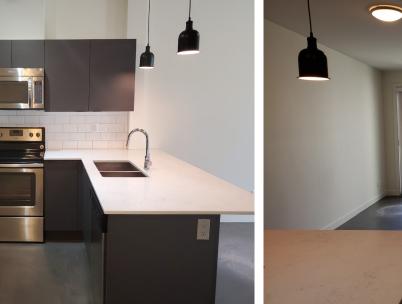

#### **PROPERTY HIGHLIGHTS**

- 2 LARGE OFFICE SPACES
- LARGE OPEN AREA FOR BULLPEN/CONFERENCE AREA
- FULL KITCHEN
- FULL BATHROOM
- PLENTY OF STORAGE
- OUTDOOR PATIO
- GATED EXTERIOR PARKING

| Price          | \$2,400/ Month + Internet |
|----------------|---------------------------|
| Square Footage | 701                       |
| Term           | 1 Year Minimum            |