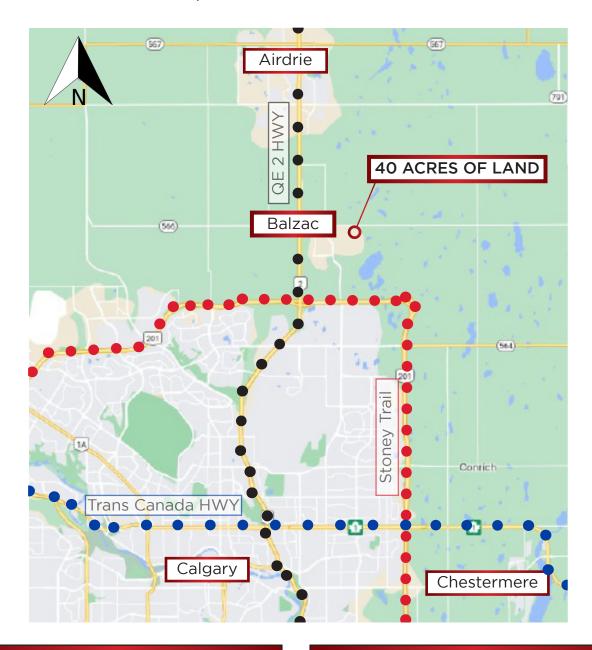

# THE LOCATION

## WAGON WHEEL INDUSTRIAL PARK ROCKY VIEW COUNTY, ALBERTA

### From Calgary Limits- 7 Minutes

- Head north on AB-2 N
- Take exit 275 toward TWP 262 E
- Keep right at the fork, follow signs for Kathyrn/Keoma and merge onto TWP 262
- Turn right onto Range Rd 292
- Turn left

#### From Airdrie Limits- 9 Minutes

- Head south on AB-2 S
- Take exit 275 toward TWP 262 E
- Keep left at the fork, follow signs for Kathyrn/Keoma
- Turn left onto TWP 262 E
- Turn right onto Range Rd 292
- Turn left