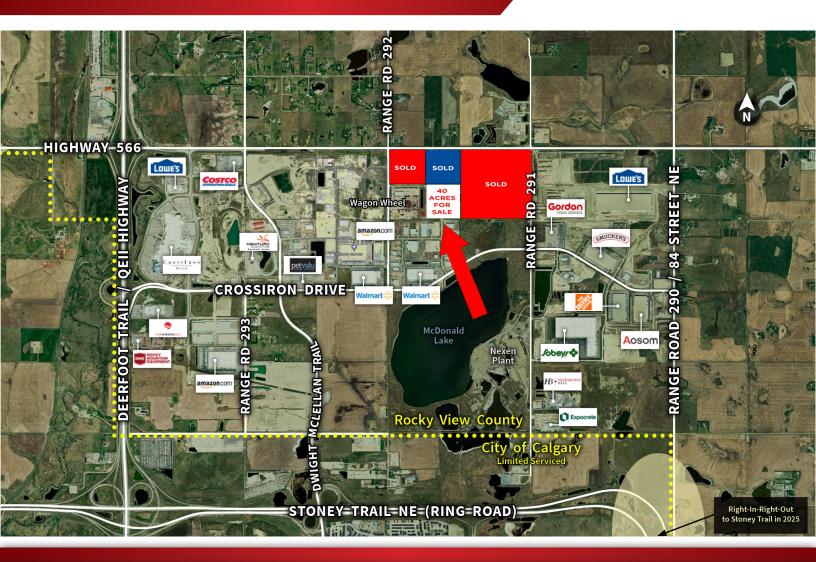

## THE PROPERTY

## WAGON WHEEL INDUSTRIAL PARK ROCKY VIEW COUNTY, ALBERTA

#### **HIGHLIGHTS**

- Located near Cross Iron Mills and a short drive from Calgary International Airport
- Can be further subdivided into smaller parcels
- Easy access to QEII Highway/Deerfoot Trail, Metis/Dwight McLellan Trail and Stoney Trail
- Mixed use zoning featuring permitted uses relating to industrial and light retail.
- Opportunity for commercial and light industrial uses that compliment the existing users in the area.

| Price            | Please Contact                      |
|------------------|-------------------------------------|
| <b>Land Size</b> | 40 Acres                            |
| Zoning           | DC -99 "C"                          |
| Servicing        | To the corner including access road |