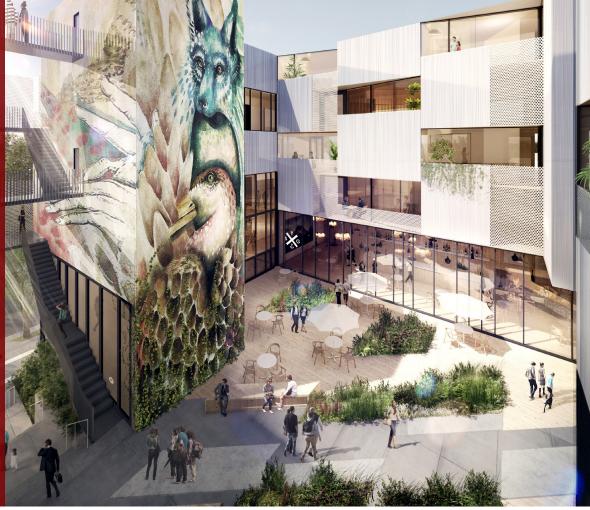

### FEATURES

- Inviting social spaces like the grand staircase and outdoor courtyard.
- Design contributes to better neighbourhood connectivity.
- Opportunities for public art and programming at the courtyard level.
- 63 residential unit midrise building.
- High quality architectural design and materials.
- Large windows and inviting retail spaces.