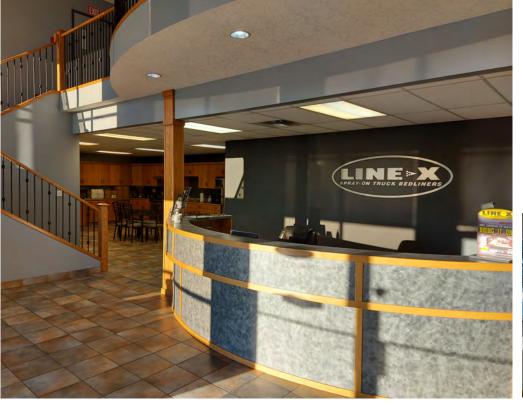

--------------|-------------------------------------|
| MUNICIPAL ADDRESS | 36 Belich Crescent Red Deer County  |
| LEGAL DESCRIPTION | Plan 0121955 Lot 8                  |
| SPACE TYPE        | Industrial                          |
| BUILT             | 2004                                |
| POSSESSION        | Immediate                           |
| PARKING           | Paved Lot                           |
| ZONING            | BSI<br>Business Services Industrial |
| AVAILABLE SPACE   | 11,300 SF                           |
| TERM OF LEASE     | Negotiable                          |





### **FINANCIALS**

| NET RATE        | Market Rates |
|-----------------|--------------|
| OPERATING COSTS | TBD          |





PHOTOS DETAILING
HIGHWAY EXPOSURE
LOTS SIZE
ADDITIONAL LAND FOR LEASE







## OFFICE PHOTOS







403.986.7777 | WWW.REDDEERCOMMERCIAL.COM









# SHOP PHOTOS









### **FLOOR PLAN**



### **TARGET TENANTS**

- Distribution
- Shipping & Receiving
- Oil Field
- Agricultural
- Manufacturing
- **Training Centres**





The information contained herein was obtained from sources deemed to be reliable and is believed to be true; it has not been verified and as such, cannot be warranted nor form a part of any future contract. All measurements need to be independently verified by the Purchaser/Tenant.

Jeremy Makila Senior Associate 403 373 7333 jeremy@remaxccrd.com Cam Tomalty Senior Associate 403 350 0075 cam@remaxccrd.com Julie Ostrowski Associate 403 877 3275 julie@remaxccrd.com



RE/MAX Commercial Properties
Unit 401, 4911 51 Street,
Red Deer, AB T4N