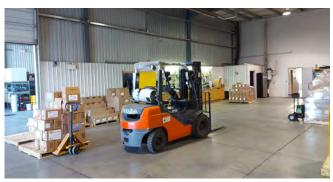

Belich Crescent Red Deer County  |
| LEGAL DESCRIPTION | Plan 0121955 Lot 8                  |
| SPACE TYPE        | Industrial                          |
| BUILT             | 2004                                |
| POSSESSION        | Immediate                           |
| PARKING           | Paved Lot                           |
| ZONING            | BSI<br>Business Services Industrial |
| AVAILABLE SPACE   | 11,300 SF                           |
| TERM OF LEASE     | Negotiable                          |





### **FINANCIALS**

| NET RATE        | Market Rates |
|-----------------|--------------|
| OPERATING COSTS | TBD          |





PHOTOS DETAILING
HIGHWAY EXPOSURE
LOTS SIZE
ADDITIONAL LAND FOR LEASE







## OFFICE PHOTOS







403.986.7777 | WWW.REDDEERCOMMERCIAL.COM









# SHOP PHOTOS









### **FLOOR PLAN**



### **TARGET TENANTS**

- Distribution
- Shipping & Receiving
- Oil Field
- Agricultural
- Manufacturing
- **Training Centres**





The information contained herein was obtained from sources deemed to be reliable and is believed to be true; it has not been verified and as such, cannot be warranted nor form a part of any future contract. All measurements need to be independently verified by the Purchaser/Tenant.

Jeremy Makila Senior Associate 403 373 7333 jeremy@remaxccrd.com Cam Tomalty Senior Associate 403 350 0075 cam@remaxccrd.com Julie Ostrowski Associate 403 877 3275 julie@remaxccrd.com



RE/MAX Commercial Properties
Unit 401, 4911 51 Street,
Red Deer, AB T4N 6V4
403 986 7777
www.reddeercommercial.com