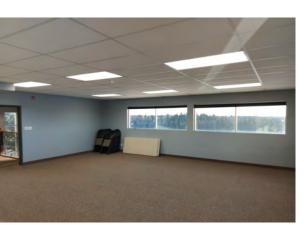

----------------------------|
| MUNICIPAL ADDRESS | 36 Belich Crescent Red Deer County  |
| LEGAL DESCRIPTION | Plan 0121955 Lot 8                  |
| SPACE TYPE        | Industrial                          |
| BUILT             | 2004                                |
| POSSESSION        | Immediate                           |
| PARKING           | Paved Lot                           |
| ZONING            | BSI<br>Business Services Industrial |
| AVAILABLE SPACE   | 11,300 SF                           |
| TERM OF LEASE     | Negotiable                          |





### **FINANCIALS**

| NET RATE        | Market Rates |
|-----------------|--------------|
| OPERATING COSTS | TBD          |





PHOTOS DETAILING
HIGHWAY EXPOSURE
LOTS SIZE
ADDITIONAL LAND FOR LEASE







## OFFICE PHOTOS







403.986.7777 | WWW.REDDEERCOMMERCIAL.COM









# SHOP PHOTOS









### **FLOOR PLAN**



### **TARGET TENANTS**

- Distribution
- Shipping & Receiving
- Oil Field
- Agricultural
- Manufacturing
- **Training Centres**





The information contained herein was obtained from sources deemed to be reliable and is believed to be true; it has not been verified and as such, cannot be warranted nor form a part of any future contract. All measurements need to be independently verified by the Purchaser/Tenant.

Jeremy Makila Senior Associate 403 373 7333 jeremy@remaxccrd.com Cam Tomalty Senior Associate 403 350 0075 cam@remaxccrd.com Julie Ostrowski Associate 403 877 3275 julie@remaxccrd.com



RE/MAX Commercial Properties
Unit 401, 4911 51 Street,
Red Deer, AB T4N 6V4
403 986 7777
www.re