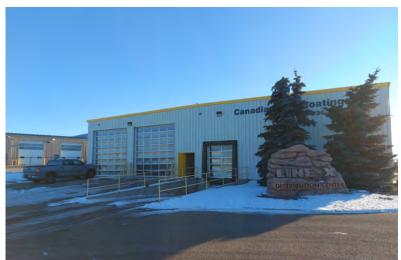

### MOVE IN READY WAREHOUSE / DISTRIBUTION SPACE

Excellent opportunity to lease this beautifully maintained industrial warehouse or distribution space. Excellent visibility from QE II Highway makes a great opportunity to advertise your business. Most recognizable building from highway. Easily accessible from Highway 11 and Red Deer. Building specifics include the following:

- 2,700 SF main floor office space with 7 offices, file room, coffee area and front reception
- 6,300 SF shop space with loading dock, 8'x9' overhead door and two 16'x16' sunshine overhead doors
- 2,300 SF second floor office space with large boardroom and training room and plenty of storage space
- Building is situated on 1.5 acres of paved yard with an additional 1.5 acres of gravel yard to the south also available to lease to qualified tenants