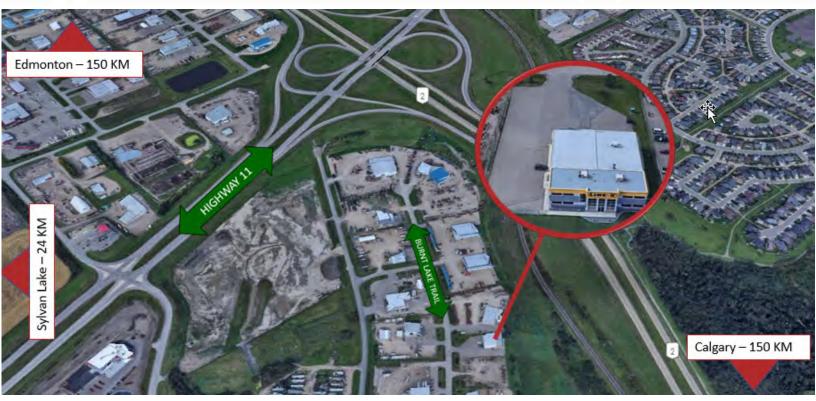

### MOVE IN READY WAREHOUSE / DISTRIBUTION SPACE

Excellent opportunity to lease this beautifully maintained industrial warehouse or distribution space. Excellent visibility from QE II Highway makes a great opportunity to advertise your business. Most recognizable building from highway. Easily accessible from Highway 11 and Red Deer. Building specifics include the following: