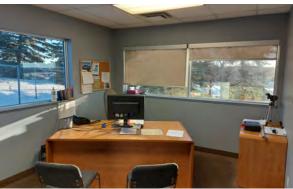

----------|-------------------------------------|
| MUNICIPAL ADDRESS | 36 Belich Crescent Red Deer County  |
| LEGAL DESCRIPTION | Plan 0121955 Lot 8                  |
| SPACE TYPE        | Industrial                          |
| BUILT             | 2004                                |
| POSSESSION        | Immediate                           |
| PARKING           | Paved Lot                           |
| ZONING            | BSI<br>Business Services Industrial |
| AVAILABLE SPACE   | 11,300 SF                           |
| TERM OF LEASE     | Negotiable                          |





### **FINANCIALS**

| NET RATE        | Market Rates |
|-----------------|--------------|
| OPERATING COSTS | TBD          |





PHOTOS DETAILING
HIGHWAY EXPOSURE
LOTS SIZE
ADDITIONAL LAND FOR LEASE







## OFFICE PHOTOS







403.986.7777 | WWW.REDDEERCOMMERCIAL.COM









# SHOP PHOTOS









### **FLOOR PLAN**



### **TARGET TENANTS**

- Distribution
- Shipping & Receiving
- Oil Field
- Agricultural
- Manufacturing
- **Training Centres**





The information contained herein was obtained from sources deemed to be reliable and is believed to be true; it has not been verified and as such, cannot be warranted nor form a part of any future contract. All measurements need to be independently verified by the Purchaser/Tenant.

Jeremy Makila Senior Associate 403 373 7333 jeremy@remaxccrd.com Cam Tomalty Senior Associate 403 350 0075 cam@remaxccrd.com Julie Ostrowski Associate 403 877 3275 julie@remaxccrd.com



RE/MAX Commercial Properties
Unit 401, 4911 51 Street,
Red Deer, AB T4N 6V4