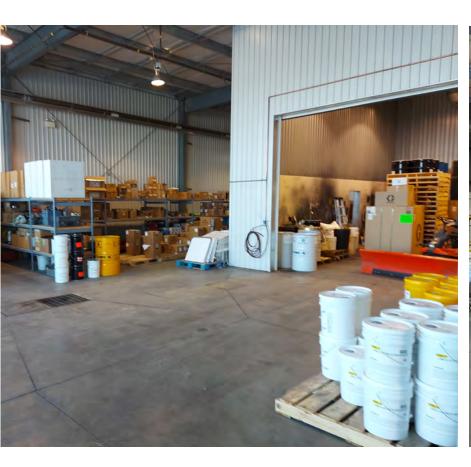

Red Deer County  |
| LEGAL DESCRIPTION | Plan 0121955 Lot 8                  |
| SPACE TYPE        | Industrial                          |
| BUILT             | 2004                                |
| POSSESSION        | Immediate                           |
| PARKING           | Paved Lot                           |
| ZONING            | BSI<br>Business Services Industrial |
| AVAILABLE SPACE   | 11,300 SF                           |
| TERM OF LEASE     | Negotiable                          |





### **FINANCIALS**

| NET RATE        | Market Rates |
|-----------------|--------------|
| OPERATING COSTS | TBD          |





PHOTOS DETAILING
HIGHWAY EXPOSURE
LOTS SIZE
ADDITIONAL LAND FOR LEASE







## OFFICE PHOTOS







403.986.7777 | WWW.REDDEERCOMMERCIAL.COM









# SHOP PHOTOS









### **FLOOR PLAN**



### **TARGET TENANTS**

- Distribution
- Shipping & Receiving
- Oil Field
- Agricultural
- Manufacturing
- **Training Centres**





The information contained herein was obtained from sources deemed to be reliable and is believed to be true; it has not been verified and as such, cannot be warranted nor form a part of any future contract. All measurements need to be independently verified by the Purchaser/Tenant.

Jeremy Makila Senior Associate 403 373 7333 jeremy@remaxccrd.com Cam Tomalty Senior Associate 403 350 0075 cam@remaxccrd.com Julie Ostrowski Associate 403 877 3275 julie@remaxccrd.com



RE/MAX Commercial Properties
Unit 401, 4911 51 Street,
Red Deer, AB T4N 6V4
403 986 7777
www.reddeercommercial.com