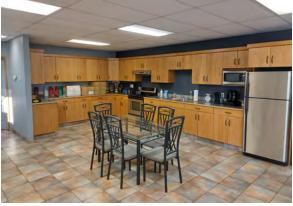

------------|-------------------------------------|
| MUNICIPAL ADDRESS | 36 Belich Crescent Red Deer County  |
| LEGAL DESCRIPTION | Plan 0121955 Lot 8                  |
| SPACE TYPE        | Industrial                          |
| BUILT             | 2004                                |
| POSSESSION        | Immediate                           |
| PARKING           | Paved Lot                           |
| ZONING            | BSI<br>Business Services Industrial |
| AVAILABLE SPACE   | 11,300 SF                           |
| TERM OF LEASE     | Negotiable                          |





### **FINANCIALS**

| NET RATE        | Market Rates |
|-----------------|--------------|
| OPERATING COSTS | TBD          |





PHOTOS DETAILING
HIGHWAY EXPOSURE
LOTS SIZE
ADDITIONAL LAND FOR LEASE







## OFFICE PHOTOS







403.986.7777 | WWW.REDDEERCOMMERCIAL.COM









# SHOP PHOTOS









### **FLOOR PLAN**



### **TARGET TENANTS**

- Distribution
- Shipping & Receiving
- Oil Field
- Agricultural
- Manufacturing
- **Training Centres**





The information contained herein was obtained from sources deemed to be reliable and is believed to be true; it has not been verified and as such, cannot be warranted nor form a part of any future contract. All measurements need to be independently verified by the Purchaser/Tenant.

Jeremy Makila Senior Associate 403 373 7333 jeremy@remaxccrd.com Cam Tomalty Senior Associate 403 350 0075 cam@remaxccrd.com Julie Ostrowski Associate 403 877 3275 julie@remaxccrd.com



RE/MAX Commercial Properties
Unit 401, 4911 51 Street,
Red Deer, AB T4N 6