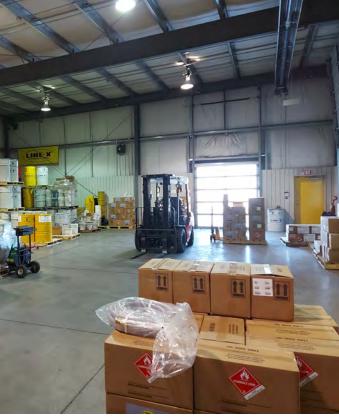

d Deer County  |
| LEGAL DESCRIPTION | Plan 0121955 Lot 8                  |
| SPACE TYPE        | Industrial                          |
| BUILT             | 2004                                |
| POSSESSION        | Immediate                           |
| PARKING           | Paved Lot                           |
| ZONING            | BSI<br>Business Services Industrial |
| AVAILABLE SPACE   | 11,300 SF                           |
| TERM OF LEASE     | Negotiable                          |





### **FINANCIALS**

| NET RATE        | Market Rates |
|-----------------|--------------|
| OPERATING COSTS | TBD          |





PHOTOS DETAILING
HIGHWAY EXPOSURE
LOTS SIZE
ADDITIONAL LAND FOR LEASE







## OFFICE PHOTOS







403.986.7777 | WWW.REDDEERCOMMERCIAL.COM









# SHOP PHOTOS









### **FLOOR PLAN**



### **TARGET TENANTS**

- Distribution
- Shipping & Receiving
- Oil Field
- Agricultural
- Manufacturing
- **Training Centres**





The information contained herein was obtained from sources deemed to be reliable and is believed to be true; it has not been verified and as such, cannot be warranted nor form a part of any future contract. All measurements need to be independently verified by the Purchaser/Tenant.

Jeremy Makila Senior Associate 403 373 7333 jeremy@remaxccrd.com Cam Tomalty Senior Associate 403 350 0075 cam@remaxccrd.com Julie Ostrowski Associate 403 877 3275 julie@remaxccrd.com



RE/MAX Commercial Properties
Unit 401, 4911 51 Street,
Red Deer, AB T4N 6V4
403 986 7777
www.reddeercommercial.com