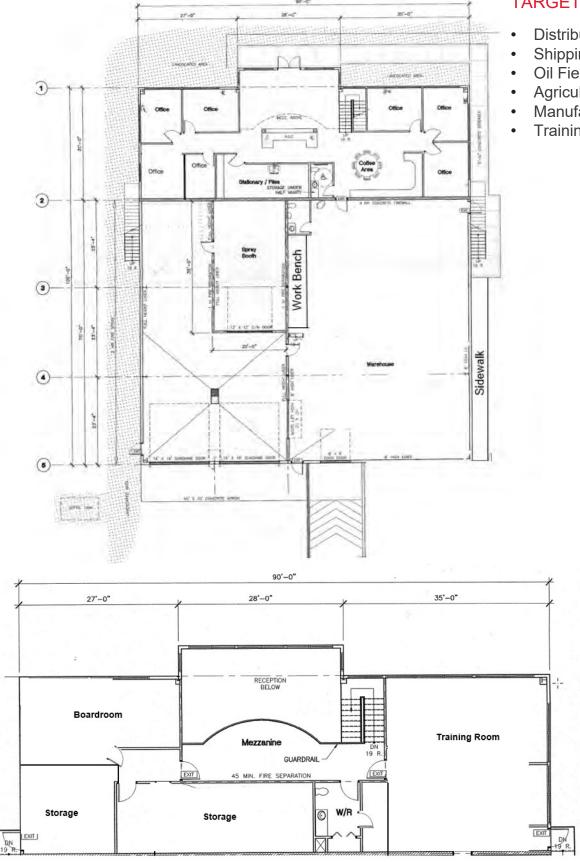

### **FLOOR PLAN**

- 2,700 SF main floor office space with 7 offices, file room, coffee area and front reception
- 6,300 SF shop space with loading dock, 8'x9' overhead door and two 16'x16' sunshine overhead doors
- 2,300 SF second floor office space with large boardroom and training room and plenty of storage space
- Building is situated on 1.5 acres of paved yard with an additional 1.5 acres of gravel yard to the south also available to lease to qualified tenants