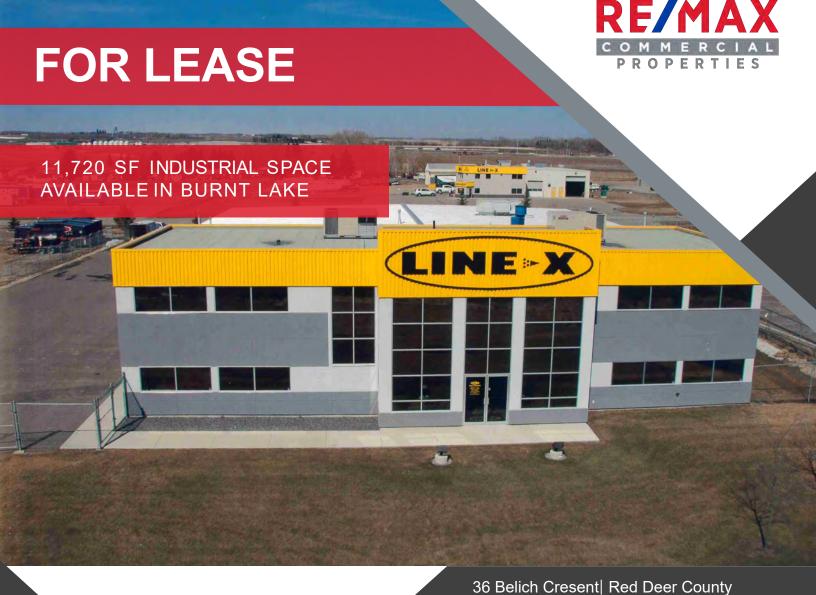

### MOVE IN READY WAREHOUSE / DISTRIBUTION SPACE

Excellent opportunity to lease this beautifully maintained industrial warehouse or distribution space. Excellent visibility from QE II Highway makes a great opportunity to advertise your business. Most recognizable building from highway. Easily accessible from Highway 11 and Red Deer. Building specifics include the following:

- 2,700 SF main floor office space with 7 offices, file room, coffee area and front reception
- 6,300 SF shop space with loading dock, 8'x9' overhead door and two 16'x16' sunshine overhead doors
- 2,300 SF second floor office space with large boardroom and training room and plenty of storage space
- Building is situated on 1.5 acres of paved yard with an additional 1.5 acres of gravel yard to the south also available to lease to qualified tenants