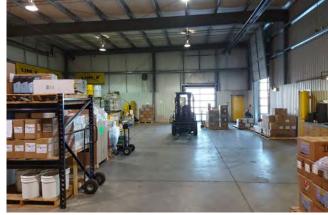

36 Belich Crescent Red Deer County  |
| LEGAL DESCRIPTION | Plan 0121955 Lot 8                  |
| SPACE TYPE        | Industrial                          |
| BUILT             | 2004                                |
| POSSESSION        | Immediate                           |
| PARKING           | Paved Lot                           |
| ZONING            | BSI<br>Business Services Industrial |
| AVAILABLE SPACE   | 11,300 SF                           |
| TERM OF LEASE     | Negotiable                          |





### **FINANCIALS**

| NET RATE        | Market Rates |
|-----------------|--------------|
| OPERATING COSTS | TBD          |





PHOTOS DETAILING
HIGHWAY EXPOSURE
LOTS SIZE
ADDITIONAL LAND FOR LEASE







## OFFICE PHOTOS







403.986.7777 | WWW.REDDEERCOMMERCIAL.COM









# SHOP PHOTOS









### **FLOOR PLAN**



### **TARGET TENANTS**

- Distribution
- Shipping & Receiving
- Oil Field
- Agricultural
- Manufacturing
- **Training Centres**





The information contained herein was obtained from sources deemed to be reliable and is believed to be true; it has not been verified and as such, cannot be warranted nor form a part of any future contract. All measurements need to be independently verified by the Purchaser/Tenant.

Jeremy Makila Senior Associate 403 373 7333 jeremy@remaxccrd.com Cam Tomalty Senior Associate 403 350 0075 cam@remaxccrd.com Julie Ostrowski Associate 403 877 3275 julie@remaxccrd.com



RE/MAX Commercial Properties
Unit 401, 4911 51 Street,
Red Deer, AB T4N 6V4
403 986 7777
www.reddeercommercial.com