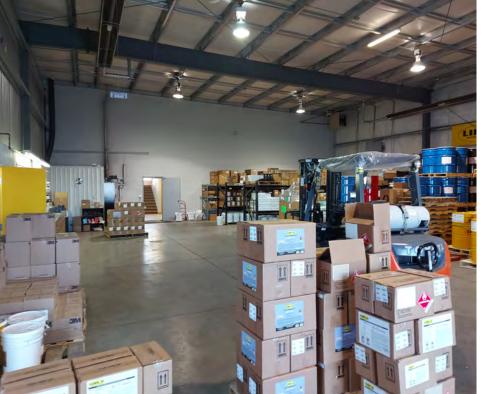

| 36 Belich Crescent Red Deer County  |
| LEGAL DESCRIPTION | Plan 0121955 Lot 8                  |
| SPACE TYPE        | Industrial                          |
| BUILT             | 2004                                |
| POSSESSION        | Immediate                           |
| PARKING           | Paved Lot                           |
| ZONING            | BSI<br>Business Services Industrial |
| AVAILABLE SPACE   | 11,300 SF                           |
| TERM OF LEASE     | Negotiable                          |





### **FINANCIALS**

| NET RATE        | Market Rates |
|-----------------|--------------|
| OPERATING COSTS | TBD          |





PHOTOS DETAILING
HIGHWAY EXPOSURE
LOTS SIZE
ADDITIONAL LAND FOR LEASE







## OFFICE PHOTOS







403.986.7777 | WWW.REDDEERCOMMERCIAL.COM









# SHOP PHOTOS









### **FLOOR PLAN**



### **TARGET TENANTS**

- Distribution
- Shipping & Receiving
- Oil Field
- Agricultural
- Manufacturing
- **Training Centres**





The information contained herein was obtained from sources deemed to be reliable and is believed to be true; it has not been verified and as such, cannot be warranted nor form a part of any future contract. All measurements need to be independently verified by the Purchaser/Tenant.

Jeremy Makila Senior Associate 403 373 7333 jeremy@remaxccrd.com Cam Tomalty Senior Associate 403 350 0075 cam@remaxccrd.com Julie Ostrowski Associate 403 877 3275 julie@remaxccrd.com



RE/MAX Commercial Properties
Unit 401, 4911 51 Street,
Red Deer, AB T4N 6V4
403 986 7777
www.reddeercommercial.com